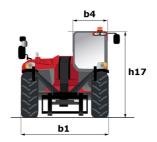

|
| ibration on hands/arms                                           | < 2.50 m/s <sup>2</sup>                             |
| Aiscellaneous                                                    |                                                     |
| teering wheels (front / rear)                                    | 2/2                                                 |
| rive wheels (front / rear)                                       | 2/2                                                 |
| Cab certification                                                | Cabin ROPS - FOPS level 2                           |
| Controls                                                         | JSM                                                 |

## MT-X 1440 - Dimensional drawing







### MT-X 1440 - Load chart

Machine on tires with forks - with levelling device Metric



#### Machine on lowered stabilisers with forks Metric







#### **Head Office**

B.P. 249 - 430 rue de l'Aubinière 44150 Ancenis Cedex - France Tel: +33 (0)2 40 09 10 11 - Fax: +33 (0)2 40 09 10 97 www.manitou.com



This publication provides a description of the configuration versions and options for Manitou products, which may differ for equipment. The equipment presented in this brochure may be part of a series, as an option, or it may not be available, depending on the versions. Manitou reserves the right, at any time and without notice, to amend the specifications described and represented. The specifications provided do not bind the manufacturer. For more details, please contact your Manit