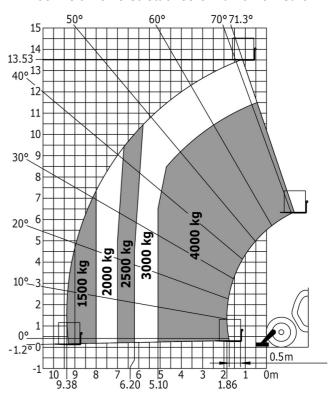

iscellaneous                                                    |                                                     |
| teering wheels (front / rear)                                    | 2/2                                                 |
| rive wheels (front / rear)                                       | 2/2                                                 |
| Cab certification                                                | Cabin ROPS - FOPS level 2                           |
| Controls                                                         | JSM                                                 |

## MT-X 1440 - Dimensional drawing







### MT-X 1440 - Load chart

Machine on tires with forks - with levelling device Metric



#### Machine on lowered stabilisers with forks Metric







#### **Head Office**

B.P. 249 - 430 rue de l'Aubinière 44150 Ancenis Cedex - France Tel: +33 (0)2 40 09 10 11 - Fax: +33 (0)2 40 09 10 97 www.manitou.com



This publication provides a description of the configuration versions and options for Manitou products, which may differ for equipment. The equipment presented in this brochure may be part of a series, as an option, or it may not be available, depending on the versions. Manitou reserves the right, at any time and without notice, to amend the specifications described and represented. The specifications provided do not bind the manufacturer. For more details, please contact your Manitou agent. This is not a contractually binding document. The presentation of the products is not contractually binding. List of specifications non-exh