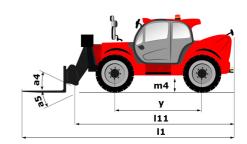

|
| ibration on hands/arms                                           | < 2.50 m/s <sup>2</sup>                             |
| Aiscellaneous                                                    |                                                     |
| teering wheels (front / rear)                                    | 2/2                                                 |
| rive wheels (front / rear)                                       | 2/2                                                 |
| Cab certification                                                | Cabin ROPS - FOPS level 2                           |
| Controls                                                         | JSM                                                 |

## MT-X 1440 - Dimensional drawing







### MT-X 1440 - Load chart

Machine on tires with forks - with levelling device Metric



#### Machine on lowered stabilisers with forks Metric







#### **Head Office**

B.P. 249 - 430 rue de l'Aubinière 44150 Ancenis Cedex - France Tel: +33 (0)2 40 09 10 11 - Fax: +33 (0)2 40 09 10 97 www.manitou.com



This publication provides a description of the configuration versions and options for Manitou products, which may differ for equipment. The equipment presented in this brochure may be part of a series, as an option, or it may not be available, depending on the versions. Manitou reserves the right, at any time and without notice, to amend the specifications described and represented. The specifications provided do not bind the manufacturer. For more details, please contact your Manitou