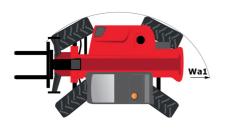

|
| ibration on hands/arms                                           | < 2.50 m/s <sup>2</sup>                             |
| Aiscellaneous                                                    |                                                     |
| teering wheels (front / rear)                                    | 2/2                                                 |
| rive wheels (front / rear)                                       | 2/2                                                 |
| Cab certification                                                | Cabin ROPS - FOPS level 2                           |
| Controls                                                         | JSM                                                 |

## MT-X 1440 - Dimensional drawing







### MT-X 1440 - Load chart

Machine on tires with forks - with levelling device Metric



#### Machine on lowered stabilisers with forks Metric







#### **Head Office**

B.P. 249 - 430 rue de l'Aubinière 44150 Ancenis Cedex - France Tel: +33 (0)2 40 09 10 11 - Fax: +33 (0)2 40 09 10 97 www.manitou.com



This publication provides a description of the configuration versions and options for Manitou products, which may differ for equipment. The equipment presented in this brochure may be part of a series, as an option, or it may not be available, depending on the versions. Manitou reserves the right, at any time and without notice, to amend the specifications described and represented. The specifications provided do not bind the manufacturer. For more details, please contact your Man