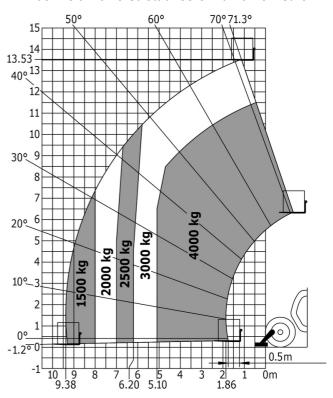

|                           |                                   |
| Steering wheels (front / rear)                                   |                           | 2/2                               |
| Drive wheels (front / rear)                                      |                           | 2/2                               |
| Cab certification                                                | Cahi                      | n ROPS - FOPS level 2             |
|                                                                  | ous.                      |                                   |

## MT-X 1440 - Dimensional drawing







### MT-X 1440 - Load chart

Machine on tires with forks - with levelling device Metric



#### Machine on lowered stabilisers with forks Metric







#### **Head Office**

B.P. 249 - 430 rue de l'Aubinière 44150 Ancenis Cedex - France Tel: +33 (0)2 40 09 10 11 - Fax: +33 (0)2 40 09 10 97 www.manitou.com



This publication provides a description of the configuration versions and options for Manitou products, which may differ for equipment. The equipment presented in this brochure may be part of a series, as an option, or it may not be available, depending on the versions. Manitou reserves the right, at any time and without notice, to amend the specifications described and represented. The specifications provided do not bind the manufacturer. For more details, please contact your Manitou agent. This is not a contractually binding document. The presentation of the products is not contractually binding. List of specifications non-exh