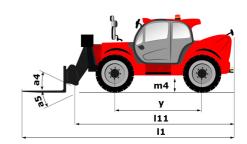

# MT-X 1440

|                                                                  | MT-X 1440 Created on Augu |                                   |
|------------------------------------------------------------------|---------------------------|-----------------------------------|
| Capacities                                                       |                           | Metric                            |
| fax. capacity                                                    |                           | 4000 kg                           |
| fax. lifting height                                              |                           | 13.53 m                           |
| laximum outreach                                                 |                           | 9.46 m                            |
| reakout force with bucket                                        |                           | 8000 daN                          |
| leight and dimensions                                            |                           |                                   |
| verall length to carriage                                        | l11                       | 6.02 m                            |
| ength to face of forks                                           | 12                        | 6.13 m                            |
| verall width                                                     | b1                        | 2.42 m                            |
| verall height                                                    | h17                       | 2.45 m                            |
| /heelbase                                                        | у                         | 3.07 m                            |
| round clearance                                                  | m4                        | 0.37 m                            |
| verall cab width                                                 | b4                        | 0.89 m                            |
| ilt-up angle                                                     | a4                        | 12 °                              |
| ilt-down angle                                                   | a5                        | 114°                              |
| external turning radius (over tyres)                             | Wa1                       | 3.94 m                            |
| Inladen weight (with forks)                                      |                           | 11115 kg                          |
| Overall weight                                                   |                           | 11115 kg                          |
| Tires type                                                       |                           | Pneumatic                         |
| itandard tires                                                   | Allian                    | ce 400/80 - 24 - 162A8            |
| orks length / width / section                                    |                           | mm x 125 mm x 50 mm               |
| orks rengin / widin / section                                    | 1/e/5                     | IIII A TZJ IIIII A JU IIIIII      |
|                                                                  |                           | 15.50 s                           |
| ifting                                                           |                           |                                   |
| owering                                                          |                           | 11.60 s                           |
| extension                                                        |                           | 16.50 s                           |
| Retraction                                                       |                           | 11.90 s                           |
| Prowd                                                            |                           | 3.90 s                            |
| Oump                                                             |                           | 4 s                               |
| ingine                                                           |                           |                                   |
| ingine brand                                                     |                           | Perkins                           |
| ngine norm                                                       |                           | Stage IIIA                        |
| ngine model                                                      |                           | 1104D-44TA                        |
| lumber of cylinders / Capacity of cylinders                      |                           | 4 - 4400 cm <sup>3</sup>          |
| C. Engine power rating - Power                                   |                           | 01 Hp / 74.50 kW                  |
| Max. torque / Engine rotation                                    | 4                         | 00 Nm @ 1400 rpm                  |
| Prawbar pull (Laden)                                             |                           | 8250 daN                          |
| Transmission Transmission                                        |                           |                                   |
| ransmission type                                                 |                           | Torque converter                  |
| lumber of gears (forward / reverse)                              |                           | 4 / 4                             |
| fax. travel speed                                                |                           | 24.90 km/h                        |
| fax. travel speed (may vary according to applicable regulations) |                           | 25 km/h                           |
| Parking brake                                                    | Automa                    | tic Negative Hand-brake           |
| Service brake                                                    | Oil-immersed m            | ulti-discs braking on front & rea |
|                                                                  |                           | axles                             |
| lydraulics                                                       |                           |                                   |
| lydraulic pump type                                              |                           | Gear pump                         |
| Hydraulic flow / Pressure                                        |                           | 167 l/min-270 bar                 |
| fank capacities                                                  |                           |                                   |
| ngine oil                                                        |                           | 11.40 l                           |
| lydraulic oil                                                    |                           | 135 I                             |
| lydraulic tank capacity                                          |                           | 175 l                             |
| uel tank                                                         |                           | 140 l                             |
| loise and vibration                                              |                           |                                   |
| loise at driving position (LpA)                                  |                           | 82 dB                             |
| loise to environment (LwA)                                       |                           | 105 dB                            |
| fibration on hands/arms                                          |                           | < 2.50 m/s <sup>2</sup>           |
| Miscellaneous                                                    |                           |                                   |
| Steering wheels (front / rear)                                   |                           | 2/2                               |
| Drive wheels (front / rear)                                      |                           | 2/2                               |
| Cab certification                                                | Cahi                      | n ROPS - FOPS level 2             |
|                                                                  | ous.                      |                                   |