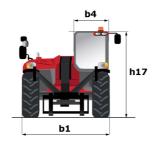

# MT-X 1440

|                                                                  | MT-X 1440 Created on Augu |                                   |
|------------------------------------------------------------------|---------------------------|-----------------------------------|
| Capacities                                                       |                           | Metric                            |
| fax. capacity                                                    |                           | 4000 kg                           |
| fax. lifting height                                              |                           | 13.53 m                           |
| laximum outreach                                                 |                           | 9.46 m                            |
| reakout force with bucket                                        |                           | 8000 daN                          |
| leight and dimensions                                            |                           |                                   |
| verall length to carriage                                        | l11                       | 6.02 m                            |
| ength to face of forks                                           | 12                        | 6.13 m                            |
| verall width                                                     | b1                        | 2.42 m                            |
| verall height                                                    | h17                       | 2.45 m                            |
| /heelbase                                                        | у                         | 3.07 m                            |
| round clearance                                                  | m4                        | 0.37 m                            |
| verall cab width                                                 | b4                        | 0.89 m                            |
| ilt-up angle                                                     | a4                        | 12 °                              |
| ilt-down angle                                                   | a5                        | 114°                              |
| external turning radius (over tyres)                             | Wa1                       | 3.94 m                            |
| Inladen weight (with forks)                                      |                           | 11115 kg                          |
| Overall weight                                                   |                           | 11115 kg                          |
| Tires type                                                       |                           | Pneumatic                         |
| itandard tires                                                   | Allian                    | ce 400/80 - 24 - 162A8            |
| orks length / width / section                                    |                           | mm x 125 mm x 50 mm               |
| orks rengin / widin / section                                    | 1/e/5                     | IIII A TZJ IIIII A JU IIIIII      |
|                                                                  |                           | 15.50 s                           |
| ifting                                                           |                           |                                   |
| owering                                                          |                           | 11.60 s                           |
| extension                                                        |                           | 16.50 s                           |
| Retraction                                                       |                           | 11.90 s                           |
| Prowd                                                            |                           | 3.90 s                            |
| Oump                                                             |                           | 4 s                               |
| ingine                                                           |                           |                                   |
| ingine brand                                                     |                           | Perkins                           |
| ngine norm                                                       |                           | Stage IIIA                        |
| ngine model                                                      |                           | 1104D-44TA                        |
| lumber of cylinders / Capacity of cylinders                      |                           | 4 - 4400 cm <sup>3</sup>          |
| C. Engine power rating - Power                                   |                           | 01 Hp / 74.50 kW                  |
| Max. torque / Engine rotation                                    | 4                         | 00 Nm @ 1400 rpm                  |
| Prawbar pull (Laden)                                             |                           | 8250 daN                          |
| Transmission Transmission                                        |                           |                                   |
| ransmission type                                                 |                           | Torque converter                  |
| lumber of gears (forward / reverse)                              |                           | 4 / 4                             |
| fax. travel speed                                                |                           | 24.90 km/h                        |
| fax. travel speed (may vary according to applicable regulations) |                           | 25 km/h                           |
| Parking brake                                                    | Automa                    | tic Negative Hand-brake           |
| Service brake                                                    | Oil-immersed m            | ulti-discs braking on front & rea |
|                                                                  |                           | axles                             |
| lydraulics                                                       |                           |                                   |
| lydraulic pump type                                              |                           | Gear pump                         |
| Hydraulic flow / Pressure                                        |                           | 167 l/min-270 bar                 |
| fank capacities                                                  |                           |                                   |
| ngine oil                                                        |                           | 11.40 l                           |
| lydraulic oil                                                    |                           | 135 I                             |
| lydraulic tank capacity                                          |                           | 175 l                             |
| uel tank                                                         |                           | 140 l                             |
| loise and vibration                                              |                           |                                   |
| loise at driving position (LpA)                                  |                           | 82 dB                             |
| loise to environment (LwA)                                       |                           | 105 dB                            |
| fibration on hands/arms                                          |                           | < 2.50 m/s <sup>2</sup>           |
| Miscellaneous                                                    |                           |                                   |
| Steering wheels (front / rear)                                   |                           | 2/2                               |
| Drive wheels (front / rear)                                      |                           | 2/2                               |
| Cab certification                                                | Cahi                      | n ROPS - FOPS level 2             |
|                                                                  | ous.                      |                                   |