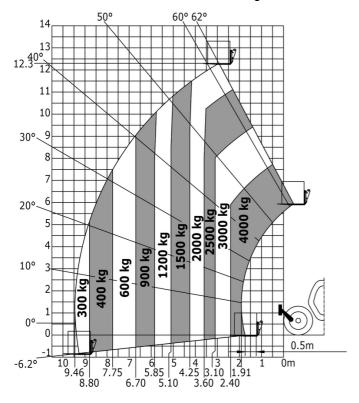

### MT-X 1440 - Load chart

Machine on tires with forks - with levelling device Metric