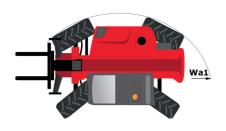

# MT-X 1440

|                                                                  | MT-X 1440 Created on Augu |                                   |
|------------------------------------------------------------------|---------------------------|-----------------------------------|
| Capacities                                                       |                           | Metric                            |
| fax. capacity                                                    |                           | 4000 kg                           |
| fax. lifting height                                              |                           | 13.53 m                           |
| laximum outreach                                                 |                           | 9.46 m                            |
| reakout force with bucket                                        |                           | 8000 daN                          |
| leight and dimensions                                            |                           |                                   |
| verall length to carriage                                        | l11                       | 6.02 m                            |
| ength to face of forks                                           | 12                        | 6.13 m                            |
| verall width                                                     | b1                        | 2.42 m                            |
| verall height                                                    | h17                       | 2.45 m                            |
| /heelbase                                                        | у                         | 3.07 m                            |
| round clearance                                                  | m4                        | 0.37 m                            |
| verall cab width                                                 | b4                        | 0.89 m                            |
| ilt-up angle                                                     | a4                        | 12 °                              |
| ilt-down angle                                                   | a5                        | 114°                              |
| external turning radius (over tyres)                             | Wa1                       | 3.94 m                            |
| Inladen weight (with forks)                                      |                           | 11115 kg                          |
| Overall weight                                                   |                           | 11115 kg                          |
| Tires type                                                       |                           | Pneumatic                         |
| itandard tires                                                   | Allian                    | ce 400/80 - 24 - 162A8            |
| orks length / width / section                                    |                           | mm x 125 mm x 50 mm               |
| orks rengin / widin / section                                    | 1/e/5                     | IIII A TZJ IIIII A JU IIIIII      |
|                                                                  |                           | 15.50 s                           |
| ifting                                                           |                           |                                   |
| owering                                                          |                           | 11.60 s                           |
| extension                                                        |                           | 16.50 s                           |
| Retraction                                                       |                           | 11.90 s                           |
| Prowd                                                            |                           | 3.90 s                            |
| Oump                                                             |                           | 4 s                               |
| ingine                                                           |                           |                                   |
| ingine brand                                                     |                           | Perkins                           |
| ngine norm                                                       |                           | Stage IIIA                        |
| ngine model                                                      |                           | 1104D-44TA                        |
| lumber of cylinders / Capacity of cylinders                      |                           | 4 - 4400 cm <sup>3</sup>          |
| C. Engine power rating - Power                                   |                           | 01 Hp / 74.50 kW                  |
| Max. torque / Engine rotation                                    | 4                         | 00 Nm @ 1400 rpm                  |
| Prawbar pull (Laden)                                             |                           | 8250 daN                          |
| Transmission Transmission                                        |                           |                                   |
| ransmission type                                                 |                           | Torque converter                  |
| lumber of gears (forward / reverse)                              |                           | 4 / 4                             |
| fax. travel speed                                                |                           | 24.90 km/h                        |
| fax. travel speed (may vary according to applicable regulations) |                           | 25 km/h                           |
| Parking brake                                                    | Automa                    | tic Negative Hand-brake           |
| Service brake                                                    | Oil-immersed m            | ulti-discs braking on front & rea |
|                                                                  |                           | axles                             |
| lydraulics                                                       |                           |                                   |
| lydraulic pump type                                              |                           | Gear pump                         |
| Hydraulic flow / Pressure                                        |                           | 167 l/min-270 bar                 |
| fank capacities                                                  |                           |                                   |
| ngine oil                                                        |                           | 11.40 l                           |
| lydraulic oil                                                    |                           | 135 I                             |
| lydraulic tank capacity                                          |                           | 175 l                             |
| uel tank                                                         |                           | 140 l                             |
| loise and vibration                                              |                           |                                   |
| loise at driving position (LpA)                                  |                           | 82 dB                             |
| loise to environment (LwA)                                       |                           | 105 dB                            |
| fibration on hands/arms                                          |                           | < 2.50 m/s <sup>2</sup>           |
| Miscellaneous                                                    |                           |                                   |
| Steering wheels (front / rear)                                   |                           | 2/2                               |
| Drive wheels (front / rear)                                      |                           | 2/2                               |
| Cab certification                                                | Cahi                      | n ROPS - FOPS level 2             |
|                                                                  | ous.                      |                                   |