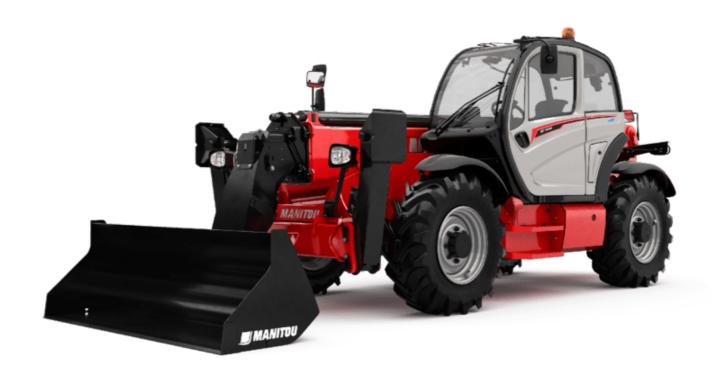

Technical sheet:

# MT-X 1440

|                                                                  | MT-X 1440 Created on August 13, 2025 at 12:23 AM U |
|------------------------------------------------------------------|----------------------------------------------------|
| Capacities                                                       | Metric                                             |
| Max. capacity                                                    | 4000 kg                                            |
| Max. lifting height                                              | 13.53 m                                            |
| Maximum outreach                                                 | 9.46 m                                             |
| Breakout force with bucket                                       | 8000 daN                                           |
| Weight and dimensions                                            | ooo uur                                            |
| Overall length to carriage                                       | l11 6.02 m                                         |
| Length to face of forks                                          | 12 6.13 m                                          |
| Overall width                                                    | b1 2.42 m                                          |
| Overall height                                                   | h17 2.45 m                                         |
|                                                                  |                                                    |
| Wheelbase<br>Ground clearance                                    | · ·                                                |
|                                                                  | m4 0.37 m                                          |
| Overall cab width                                                | b4 0.89 m                                          |
| Tilt-up angle                                                    | a4 12 °                                            |
| Tilt-down angle                                                  | a5 114°                                            |
| External turning radius (over tyres)                             | Wa1 3.94 m                                         |
| Unladen weight (with forks)                                      | 11115 kg                                           |
| Overall weight                                                   | 11115 kg                                           |
| Tires type                                                       | Pneumatic                                          |
| Standard tires                                                   | Alliance 400/80 - 24 - 162A8                       |
| Forks length / width / section                                   | I / e / s 1200 mm x 125 mm x 50 mm                 |
| Performances                                                     |                                                    |
| Lifting                                                          | 15.50 s                                            |
| Lowering                                                         | 11.60 s                                            |
| Extension                                                        | 16.50 s                                            |
| Retraction                                                       | 11.90 s                                            |
| Crowd                                                            | 3.90 s                                             |
| Dump                                                             | 4 s                                                |
| Engine                                                           |                                                    |
| Engine brand                                                     | Perkins                                            |
| Engine norm                                                      | Stage IIIA                                         |
| Engine model                                                     | 1104D-44TA                                         |
| Number of cylinders / Capacity of cylinders                      | 4 - 4400 cm³                                       |
| I.C. Engine power rating - Power                                 | 101 Hp / 74.50 kW                                  |
| Max. torque / Engine rotation                                    | 400 Nm @ 1400 rpm                                  |
| Drawbar pull (Laden)                                             | 8250 daN                                           |
| Transmission                                                     |                                                    |
| Transmission type                                                | Torque converter                                   |
| Number of gears (forward / reverse)                              | 4 / 4                                              |
| Max. travel speed                                                | 24.90 km/h                                         |
| Max. travel speed (may vary according to applicable regulations) | 25 km/h                                            |
| Parking brake                                                    | Automatic Negative Hand-brake                      |
| Service brake                                                    | Oil-immersed multi-discs braking on front & rear   |
|                                                                  | axles                                              |
| Hydraulics                                                       |                                                    |
| Hydraulic pump type                                              | Gear pump                                          |
| Hydraulic flow / Pressure                                        | 167 l/min-270 bar                                  |
| Tank capacities                                                  |                                                    |
| Engine oil                                                       | 11.40                                              |
| Hydraulic oil                                                    | 135 l                                              |
| Hydraulic tank capacity                                          | 175                                                |
| Fuel tank                                                        | 140                                                |
| Noise and vibration                                              |                                                    |
| Noise at driving position (LpA)                                  | 82 dB                                              |
| Noise to environment (LwA)                                       | 105 dB                                             |
| Vibration on hands/arms                                          | < 2.50 m/s <sup>2</sup>                            |
| Miscellaneous                                                    |                                                    |
| Steering wheels (front / rear)                                   | 2/2                                                |
| Drive wheels (front / rear)                                      | 2/2                                                |
| Cab certification                                                | Cabin ROPS - FOPS level 2                          |
| Controls                                                         | JSM                                                |
|                                                                  |                                                    |