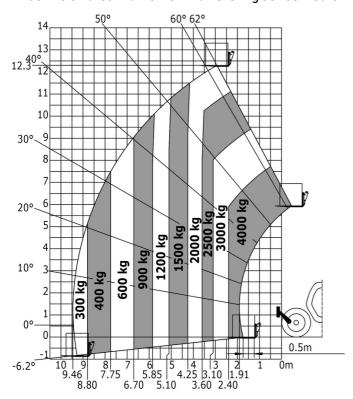

### MT-X 1440 - Load chart

Machine on tires with forks - with levelling device Metric