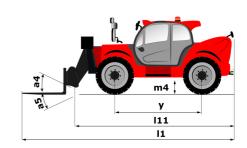

# MT-X 1440

|                                                                  | MT-X 1440 Created on August 13, 2025 at 12:23 AM U |
|------------------------------------------------------------------|----------------------------------------------------|
| Capacities                                                       | Metric                                             |
| Max. capacity                                                    | 4000 kg                                            |
| Max. lifting height                                              | 13.53 m                                            |
| Maximum outreach                                                 | 9.46 m                                             |
| Breakout force with bucket                                       | 8000 daN                                           |
| Weight and dimensions                                            | ooo uur                                            |
| Overall length to carriage                                       | l11 6.02 m                                         |
| Length to face of forks                                          | 12 6.13 m                                          |
| Overall width                                                    | b1 2.42 m                                          |
| Overall height                                                   | h17 2.45 m                                         |
|                                                                  |                                                    |
| Wheelbase<br>Ground clearance                                    | · ·                                                |
|                                                                  | m4 0.37 m                                          |
| Overall cab width                                                | b4 0.89 m                                          |
| Tilt-up angle                                                    | a4 12 °                                            |
| Tilt-down angle                                                  | a5 114°                                            |
| External turning radius (over tyres)                             | Wa1 3.94 m                                         |
| Unladen weight (with forks)                                      | 11115 kg                                           |
| Overall weight                                                   | 11115 kg                                           |
| Tires type                                                       | Pneumatic                                          |
| Standard tires                                                   | Alliance 400/80 - 24 - 162A8                       |
| Forks length / width / section                                   | I / e / s 1200 mm x 125 mm x 50 mm                 |
| Performances                                                     |                                                    |
| Lifting                                                          | 15.50 s                                            |
| Lowering                                                         | 11.60 s                                            |
| Extension                                                        | 16.50 s                                            |
| Retraction                                                       | 11.90 s                                            |
| Crowd                                                            | 3.90 s                                             |
| Dump                                                             | 4 s                                                |
| Engine                                                           |                                                    |
| Engine brand                                                     | Perkins                                            |
| Engine norm                                                      | Stage IIIA                                         |
| Engine model                                                     | 1104D-44TA                                         |
| Number of cylinders / Capacity of cylinders                      | 4 - 4400 cm³                                       |
| I.C. Engine power rating - Power                                 | 101 Hp / 74.50 kW                                  |
| Max. torque / Engine rotation                                    | 400 Nm @ 1400 rpm                                  |
| Drawbar pull (Laden)                                             | 8250 daN                                           |
| Transmission                                                     |                                                    |
| Transmission type                                                | Torque converter                                   |
| Number of gears (forward / reverse)                              | 4 / 4                                              |
| Max. travel speed                                                | 24.90 km/h                                         |
| Max. travel speed (may vary according to applicable regulations) | 25 km/h                                            |
| Parking brake                                                    | Automatic Negative Hand-brake                      |
| Service brake                                                    | Oil-immersed multi-discs braking on front & rear   |
|                                                                  | axles                                              |
| Hydraulics                                                       |                                                    |
| Hydraulic pump type                                              | Gear pump                                          |
| Hydraulic flow / Pressure                                        | 167 l/min-270 bar                                  |
| Tank capacities                                                  |                                                    |
| Engine oil                                                       | 11.40                                              |
| Hydraulic oil                                                    | 135 l                                              |
| Hydraulic tank capacity                                          | 175                                                |
| Fuel tank                                                        | 140                                                |
| Noise and vibration                                              |                                                    |
| Noise at driving position (LpA)                                  | 82 dB                                              |
| Noise to environment (LwA)                                       | 105 dB                                             |
| Vibration on hands/arms                                          | < 2.50 m/s <sup>2</sup>                            |
| Miscellaneous                                                    |                                                    |
| Steering wheels (front / rear)                                   | 2/2                                                |
| Drive wheels (front / rear)                                      | 2/2                                                |
| Cab certification                                                | Cabin ROPS - FOPS level 2                          |
| Controls                                                         | JSM                                                |
|                                                                  |                                                    |

## MT-X 1440 - Dimensional drawing