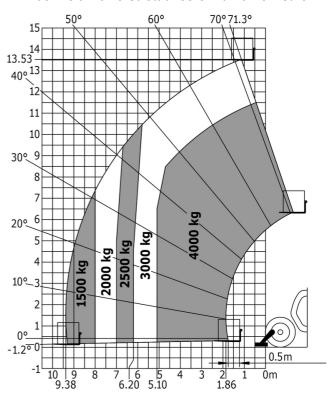

|
| Steering wheels (front / rear)                                   | 2/2                                                |
| Drive wheels (front / rear)                                      | 2/2                                                |
| Cab certification                                                | Cabin ROPS - FOPS level 2                          |
| Controls                                                         | JSM                                                |
|                                                                  |                                                    |

## MT-X 1440 - Dimensional drawing







### MT-X 1440 - Load chart

Machine on tires with forks - with levelling device Metric



#### Machine on lowered stabilisers with forks Metric







#### **Head Office**

B.P. 249 - 430 rue de l'Aubinière 44150 Ancenis Cedex - France Tel: +33 (0)2 40 09 10 11 - Fax: +33 (0)2 40 09 10 97 www.manitou.com



This publication provides a description of the configuration versions and options for Manitou products, which may differ for equipment. The equipment presented in this brochure may be part of a series, as an option, or it may not be available, depending on the versions. Manitou reserves the right, at any time and without notice, to amend the specifications described and represented. The specifications provided do not bind the manufacturer. For more details, please contact your Manitou agent. This is not a contractually binding document. The presentation of the products is not contractually binding. List of specifications non-exh