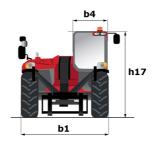

# MT-X 1440

|                                                                  | MT-X 1440 Created on August 13, 2025 at 12:23 AM U |
|------------------------------------------------------------------|----------------------------------------------------|
| Capacities                                                       | Metric                                             |
| Max. capacity                                                    | 4000 kg                                            |
| Max. lifting height                                              | 13.53 m                                            |
| Maximum outreach                                                 | 9.46 m                                             |
| Breakout force with bucket                                       | 8000 daN                                           |
| Weight and dimensions                                            | ooo uur                                            |
| Overall length to carriage                                       | l11 6.02 m                                         |
| Length to face of forks                                          | 12 6.13 m                                          |
| Overall width                                                    | b1 2.42 m                                          |
| Overall height                                                   | h17 2.45 m                                         |
|                                                                  |                                                    |
| Wheelbase<br>Ground clearance                                    | · ·                                                |
|                                                                  | m4 0.37 m                                          |
| Overall cab width                                                | b4 0.89 m                                          |
| Tilt-up angle                                                    | a4 12 °                                            |
| Tilt-down angle                                                  | a5 114°                                            |
| External turning radius (over tyres)                             | Wa1 3.94 m                                         |
| Unladen weight (with forks)                                      | 11115 kg                                           |
| Overall weight                                                   | 11115 kg                                           |
| Tires type                                                       | Pneumatic                                          |
| Standard tires                                                   | Alliance 400/80 - 24 - 162A8                       |
| Forks length / width / section                                   | I / e / s 1200 mm x 125 mm x 50 mm                 |
| Performances                                                     |                                                    |
| Lifting                                                          | 15.50 s                                            |
| Lowering                                                         | 11.60 s                                            |
| Extension                                                        | 16.50 s                                            |
| Retraction                                                       | 11.90 s                                            |
| Crowd                                                            | 3.90 s                                             |
| Dump                                                             | 4 s                                                |
| Engine                                                           |                                                    |
| Engine brand                                                     | Perkins                                            |
| Engine norm                                                      | Stage IIIA                                         |
| Engine model                                                     | 1104D-44TA                                         |
| Number of cylinders / Capacity of cylinders                      | 4 - 4400 cm³                                       |
| I.C. Engine power rating - Power                                 | 101 Hp / 74.50 kW                                  |
| Max. torque / Engine rotation                                    | 400 Nm @ 1400 rpm                                  |
| Drawbar pull (Laden)                                             | 8250 daN                                           |
| Transmission                                                     |                                                    |
| Transmission type                                                | Torque converter                                   |
| Number of gears (forward / reverse)                              | 4 / 4                                              |
| Max. travel speed                                                | 24.90 km/h                                         |
| Max. travel speed (may vary according to applicable regulations) | 25 km/h                                            |
| Parking brake                                                    | Automatic Negative Hand-brake                      |
| Service brake                                                    | Oil-immersed multi-discs braking on front & rear   |
|                                                                  | axles                                              |
| Hydraulics                                                       |                                                    |
| Hydraulic pump type                                              | Gear pump                                          |
| Hydraulic flow / Pressure                                        | 167 l/min-270 bar                                  |
| Tank capacities                                                  |                                                    |
| Engine oil                                                       | 11.40                                              |
| Hydraulic oil                                                    | 135 l                                              |
| Hydraulic tank capacity                                          | 175                                                |
| Fuel tank                                                        | 140                                                |
| Noise and vibration                                              |                                                    |
| Noise at driving position (LpA)                                  | 82 dB                                              |
| Noise to environment (LwA)                                       | 105 dB                                             |
| Vibration on hands/arms                                          | < 2.50 m/s <sup>2</sup>                            |
| Miscellaneous                                                    |                                                    |
| Steering wheels (front / rear)                                   | 2/2                                                |
| Drive wheels (front / rear)                                      | 2/2                                                |
| Cab certification                                                | Cabin ROPS - FOPS level 2                          |
| Controls                                                         | JSM                                                |
|                                                                  |                                                    |

## MT-X 1440 - Dimensional drawing