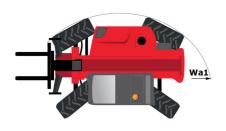

# MT-X 1440

|                                                                  | MT-X 1440 Created on August 13, 2025 at 12:23 AM U |
|------------------------------------------------------------------|----------------------------------------------------|
| Capacities                                                       | Metric                                             |
| Max. capacity                                                    | 4000 kg                                            |
| Max. lifting height                                              | 13.53 m                                            |
| Maximum outreach                                                 | 9.46 m                                             |
| Breakout force with bucket                                       | 8000 daN                                           |
| Weight and dimensions                                            | ooo uur                                            |
| Overall length to carriage                                       | l11 6.02 m                                         |
| Length to face of forks                                          | 12 6.13 m                                          |
| Overall width                                                    | b1 2.42 m                                          |
| Overall height                                                   | h17 2.45 m                                         |
|                                                                  |                                                    |
| Wheelbase<br>Ground clearance                                    | · ·                                                |
|                                                                  | m4 0.37 m                                          |
| Overall cab width                                                | b4 0.89 m                                          |
| Tilt-up angle                                                    | a4 12 °                                            |
| Tilt-down angle                                                  | a5 114°                                            |
| External turning radius (over tyres)                             | Wa1 3.94 m                                         |
| Unladen weight (with forks)                                      | 11115 kg                                           |
| Overall weight                                                   | 11115 kg                                           |
| Tires type                                                       | Pneumatic                                          |
| Standard tires                                                   | Alliance 400/80 - 24 - 162A8                       |
| Forks length / width / section                                   | I / e / s 1200 mm x 125 mm x 50 mm                 |
| Performances                                                     |                                                    |
| Lifting                                                          | 15.50 s                                            |
| Lowering                                                         | 11.60 s                                            |
| Extension                                                        | 16.50 s                                            |
| Retraction                                                       | 11.90 s                                            |
| Crowd                                                            | 3.90 s                                             |
| Dump                                                             | 4 s                                                |
| Engine                                                           |                                                    |
| Engine brand                                                     | Perkins                                            |
| Engine norm                                                      | Stage IIIA                                         |
| Engine model                                                     | 1104D-44TA                                         |
| Number of cylinders / Capacity of cylinders                      | 4 - 4400 cm³                                       |
| I.C. Engine power rating - Power                                 | 101 Hp / 74.50 kW                                  |
| Max. torque / Engine rotation                                    | 400 Nm @ 1400 rpm                                  |
| Drawbar pull (Laden)                                             | 8250 daN                                           |
| Transmission                                                     |                                                    |
| Transmission type                                                | Torque converter                                   |
| Number of gears (forward / reverse)                              | 4 / 4                                              |
| Max. travel speed                                                | 24.90 km/h                                         |
| Max. travel speed (may vary according to applicable regulations) | 25 km/h                                            |
| Parking brake                                                    | Automatic Negative Hand-brake                      |
| Service brake                                                    | Oil-immersed multi-discs braking on front & rear   |
|                                                                  | axles                                              |
| Hydraulics                                                       |                                                    |
| Hydraulic pump type                                              | Gear pump                                          |
| Hydraulic flow / Pressure                                        | 167 l/min-270 bar                                  |
| Tank capacities                                                  |                                                    |
| Engine oil                                                       | 11.40                                              |
| Hydraulic oil                                                    | 135 l                                              |
| Hydraulic tank capacity                                          | 175                                                |
| Fuel tank                                                        | 140                                                |
| Noise and vibration                                              |                                                    |
| Noise at driving position (LpA)                                  | 82 dB                                              |
| Noise to environment (LwA)                                       | 105 dB                                             |
| Vibration on hands/arms                                          | < 2.50 m/s <sup>2</sup>                            |
| Miscellaneous                                                    |                                                    |
| Steering wheels (front / rear)                                   | 2/2                                                |
| Drive wheels (front / rear)                                      | 2/2                                                |
| Cab certification                                                | Cabin ROPS - FOPS level 2                          |
| Controls                                                         | JSM                                                |
|                                                                  |                                                    |

## MT-X 1440 - Dimensional drawing