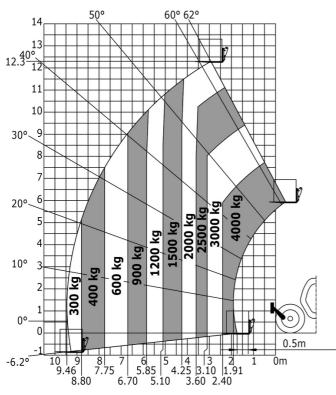

## MT-X 1440 - Dimensional drawing

MT-X 1440 - Load chart

Machine on tires with forks - with levelling device Metric

Machine on lowered stabilisers with forks Metric

Head Office B.P. 249 - 430 rue de l'Aubinière 44150 Ancenis Cedex - France Tel: +33 (0)2 40 09 10 11 - Fax: +33 (0)2 40 09 10 97 www.manitou.com