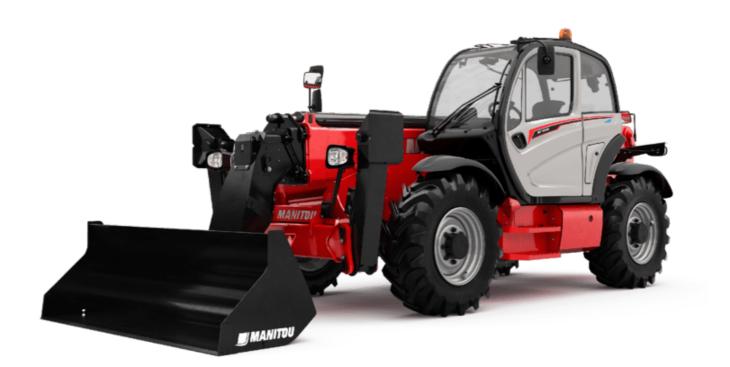

Technical sheet :

## **MT-X 1440**

|                                                                  | MI-X 1440 | Greated on August 2, 2025 at 1.24 AM UT          |
|------------------------------------------------------------------|-----------|--------------------------------------------------|
| Capacities                                                       |           | Metric                                           |
| Max. capacity                                                    |           | 4000 kg                                          |
| Max. lifting height                                              |           | 13.53 m                                          |
| Maximum outreach                                                 |           | 9.46 m                                           |
| Breakout force with bucket                                       |           | 8000 daN                                         |
| Weight and dimensions                                            |           |                                                  |
| Overall length to carriage                                       | 111       | 6.02 m                                           |
| Length to face of forks                                          | 12        | 6.13 m                                           |
| Overall width                                                    | b1        | 2.42 m                                           |
| Overall height                                                   | h17       | 2.45 m                                           |
| Wheelbase                                                        | У         | 3.07 m                                           |
| Ground clearance                                                 | m4        | 0.37 m                                           |
| Overall cab width                                                | b4        | 0.89 m                                           |
| Tilt-up angle                                                    | a4        | 12 °                                             |
| Tilt-down angle                                                  | a5        | 114 °                                            |
| External turning radius (over tyres)                             | Wa1       | 3.94 m                                           |
| Unladen weight (with forks)                                      |           | 11115 kg                                         |
| Overall weight                                                   |           | 11115 kg                                         |
| Tires type                                                       |           | Pneumatic                                        |
| Standard tires                                                   |           | Alliance 400/80 - 24 - 162A8                     |
| Forks length / width / section                                   | l/e/s     | 1200 mm x 125 mm x 50 mm                         |
| Performances                                                     |           |                                                  |
| Lifting                                                          |           | 15.50 s                                          |
| Lowering                                                         |           | 11.60 s                                          |
| Extension                                                        |           | 16.50 s                                          |
| Retraction                                                       |           | 11.90 s                                          |
| Crowd                                                            |           | 3.90 s                                           |
| Dump                                                             |           | 4 s                                              |
| Engine                                                           |           |                                                  |
| Engine brand                                                     |           | Perkins                                          |
| Engine norm                                                      |           | Stage IIIA                                       |
| Engine model                                                     |           | 1104D-44TA                                       |
| Number of cylinders / Capacity of cylinders                      |           | 4 - 4400 cm³                                     |
| I.C. Engine power rating - Power                                 |           | 101 Hp / 74.50 kW                                |
| Max. torque / Engine rotation                                    |           | 400 Nm @ 1400 rpm                                |
| Drawbar pull (Laden)                                             |           | 8250 daN                                         |
| Transmission                                                     |           |                                                  |
| Transmission type                                                |           | Torque converter                                 |
| Number of gears (forward / reverse)                              |           | 4 / 4                                            |
| Max. travel speed                                                |           | 24.90 km/h                                       |
| Max. travel speed (may vary according to applicable regulations) |           | 25 km/h                                          |
| Parking brake                                                    |           | Automatic Negative Hand-brake                    |
| Service brake                                                    |           | Oil-immersed multi-discs braking on front & rear |
|                                                                  |           | axles                                            |
| Hydraulics                                                       |           | 0                                                |
| Hydraulic pump type                                              |           | Gear pump                                        |
| Hydraulic flow / Pressure                                        |           | 167 l/min-270 bar                                |
| Tank capacities                                                  |           | 11.40                                            |
| Engine oil                                                       |           | 11.40                                            |
| Hydraulic oil                                                    |           | 135                                              |
| Hydraulic tank capacity<br>Fuel tank                             |           | 1751                                             |
|                                                                  |           | 140 l                                            |
| Noise and vibration                                              |           |                                                  |
| Noise at driving position (LpA)                                  |           | 82 dB                                            |
| Noise to environment (LwA)<br>Vibration on hands/arms            |           | 105 dB                                           |
|                                                                  |           | < 2.50 m/s²                                      |
| Miscellaneous                                                    |           | 0.10                                             |
| Steering wheels (front / rear)                                   |           | 2/2                                              |
| Drive wheels (front / rear)                                      |           | 2 / 2<br>Cabin POPS FOPS level 2                 |
| Cab certification                                                |           | Cabin ROPS - FOPS level 2                        |