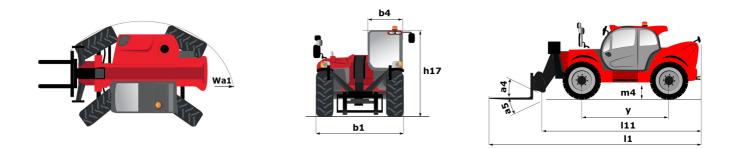

## **MT-X 1440**

|                                                                  | MI-X 1440 | Greated on August 2, 2025 at 1.24 AM UT          |
|------------------------------------------------------------------|-----------|--------------------------------------------------|
| Capacities                                                       |           | Metric                                           |
| Max. capacity                                                    |           | 4000 kg                                          |
| Max. lifting height                                              |           | 13.53 m                                          |
| Maximum outreach                                                 |           | 9.46 m                                           |
| Breakout force with bucket                                       |           | 8000 daN                                         |
| Weight and dimensions                                            |           |                                                  |
| Overall length to carriage                                       | 111       | 6.02 m                                           |
| Length to face of forks                                          | 12        | 6.13 m                                           |
| Overall width                                                    | b1        | 2.42 m                                           |
| Overall height                                                   | h17       | 2.45 m                                           |
| Wheelbase                                                        | У         | 3.07 m                                           |
| Ground clearance                                                 | m4        | 0.37 m                                           |
| Overall cab width                                                | b4        | 0.89 m                                           |
| Tilt-up angle                                                    | a4        | 12 °                                             |
| Tilt-down angle                                                  | a5        | 114 °                                            |
| External turning radius (over tyres)                             | Wa1       | 3.94 m                                           |
| Unladen weight (with forks)                                      |           | 11115 kg                                         |
| Overall weight                                                   |           | 11115 kg                                         |
| Tires type                                                       |           | Pneumatic                                        |
| Standard tires                                                   |           | Alliance 400/80 - 24 - 162A8                     |
| Forks length / width / section                                   | l/e/s     | 1200 mm x 125 mm x 50 mm                         |
| Performances                                                     |           |                                                  |
| Lifting                                                          |           | 15.50 s                                          |
| Lowering                                                         |           | 11.60 s                                          |
| Extension                                                        |           | 16.50 s                                          |
| Retraction                                                       |           | 11.90 s                                          |
| Crowd                                                            |           | 3.90 s                                           |
| Dump                                                             |           | 4 s                                              |
| Engine                                                           |           |                                                  |
| Engine brand                                                     |           | Perkins                                          |
| Engine norm                                                      |           | Stage IIIA                                       |
| Engine model                                                     |           | 1104D-44TA                                       |
| Number of cylinders / Capacity of cylinders                      |           | 4 - 4400 cm³                                     |
| I.C. Engine power rating - Power                                 |           | 101 Hp / 74.50 kW                                |
| Max. torque / Engine rotation                                    |           | 400 Nm @ 1400 rpm                                |
| Drawbar pull (Laden)                                             |           | 8250 daN                                         |
| Transmission                                                     |           |                                                  |
| Transmission type                                                |           | Torque converter                                 |
| Number of gears (forward / reverse)                              |           | 4 / 4                                            |
| Max. travel speed                                                |           | 24.90 km/h                                       |
| Max. travel speed (may vary according to applicable regulations) |           | 25 km/h                                          |
| Parking brake                                                    |           | Automatic Negative Hand-brake                    |
| Service brake                                                    |           | Oil-immersed multi-discs braking on front & rear |
|                                                                  |           | axles                                            |
| Hydraulics                                                       |           | 0                                                |
| Hydraulic pump type                                              |           | Gear pump                                        |
| Hydraulic flow / Pressure                                        |           | 167 l/min-270 bar                                |
| Tank capacities                                                  |           | 11.40                                            |
| Engine oil                                                       |           | 11.40                                            |
| Hydraulic oil                                                    |           | 135                                              |
| Hydraulic tank capacity<br>Fuel tank                             |           | 1751                                             |
|                                                                  |           | 140 l                                            |
| Noise and vibration                                              |           |                                                  |
| Noise at driving position (LpA)                                  |           | 82 dB                                            |
| Noise to environment (LwA)<br>Vibration on hands/arms            |           | 105 dB                                           |
|                                                                  |           | < 2.50 m/s²                                      |
| Miscellaneous                                                    |           | 0.10                                             |
| Steering wheels (front / rear)                                   |           | 2/2                                              |
| Drive wheels (front / rear)                                      |           | 2 / 2<br>Cabin POPS FOPS level 2                 |
| Cab certification                                                |           | Cabin ROPS - FOPS level 2                        |

## MT-X 1440 - Dimensional drawing

MT-X 1440 - Load chart

Machine on tires with forks - with levelling device Metric

Machine on lowered stabilisers with forks Metric

Head Office B.P. 249 - 430 rue de l'Aubinière 44150 Ancenis Cedex - France Tel: +33 (0)2 40 09 10 11 - Fax: +33 (0)2 40 09 10 97 www.manitou.com