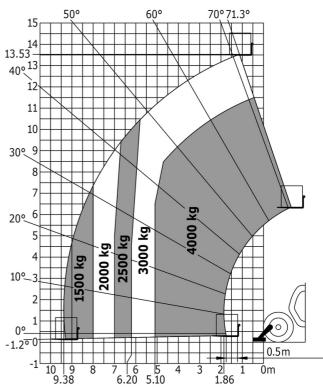

|                     | JSM                                                       |  |

## MT-X 1440 - Dimensional drawing







### MT-X 1440 - Load chart

Machine on tires with forks - with levelling device Metric



#### Machine on lowered stabilisers with forks Metric







#### **Head Office**

B.P. 249 - 430 rue de l'Aubinière 44150 Ancenis Cedex - France Tel: +33 (0)2 40 09 10 11 - Fax: +33 (0)2 40 09 10 97 www.manitou.com



This publication provides a description of the configuration versions and options for Manitou products, which may differ for equipment. The equipment presented in this brochure may be part of a series, as an option, or it may not be available, depending on the versions. Manitou reserves the right, at any time and without notice, to amend the specifications described and represented. The specifications provided do not bind the manufacturer. For more details, please contact your Manitou agent. This is not a contractually binding document. The presentation of the products is not contractually binding. List of specifications non-exh