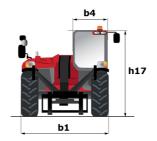

|                     | JSM                                                       |  |

## MT-X 1440 - Dimensional drawing







### MT-X 1440 - Load chart

Machine on tires with forks - with levelling device Metric



#### Machine on lowered stabilisers with forks Metric







#### **Head Office**

B.P. 249 - 430 rue de l'Aubinière 44150 Ancenis Cedex - France Tel: +33 (0)2 40 09 10 11 - Fax: +33 (0)2 40 09 10 97 www.manitou.com



This publication provides a description of the configuration versions and options for Manitou products, which may differ for equipment. The equipment presented in this brochure may be part of a series, as an option, or it may not be available, depending on the versions. Manitou reserves the right, at any time and without notice, to amend the specifications described and represented. The specifications provided do not bind the manufacturer. For more details, please contact your Manit