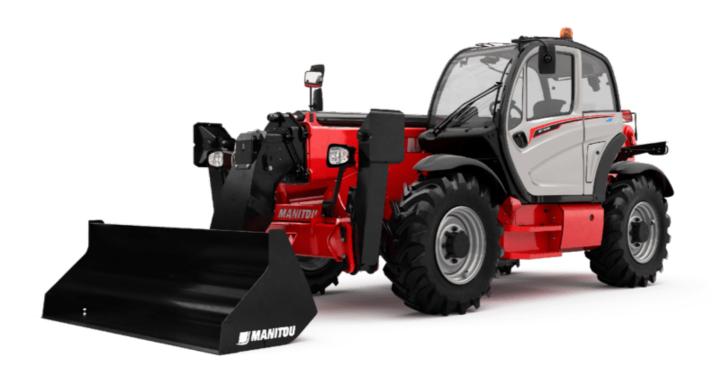

Technical sheet:

# MT-X 1440





|