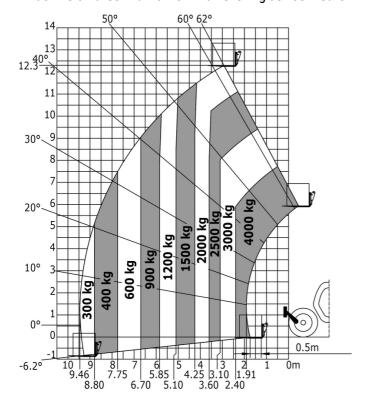

|                     | JSM                                                       |  |

## MT-X 1440 - Dimensional drawing







### MT-X 1440 - Load chart

Machine on tires with forks - with levelling device Metric



#### Machine on lowered stabilisers with forks Metric







#### **Head Office**

B.P. 249 - 430 rue de l'Aubinière 44150 Ancenis Cedex - France Tel: +33 (0)2 40 09 10 11 - Fax: +33 (0)2 40 09 10 97 www.manitou.com



This publication provides a description of the configuration versions and options for Manitou products, which may differ for equipment. The equipment presented in this brochure may be part of a series, as an option, or it may not be available, depending on the versions. Manitou reserves the right, at any time and without notice, to amend the specifications described and represented. The specifications provided do not bind the manufacturer. For more details, please contact your Manitou agent. This is not a contractually binding document. The presentation of the products is