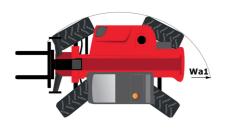

|                     | JSM                                                       |  |

## MT-X 1440 - Dimensional drawing







### MT-X 1440 - Load chart

Machine on tires with forks - with levelling device Metric



#### Machine on lowered stabilisers with forks Metric







#### **Head Office**

B.P. 249 - 430 rue de l'Aubinière 44150 Ancenis Cedex - France Tel: +33 (0)2 40 09 10 11 - Fax: +33 (0)2 40 09 10 97 www.manitou.com



This publication provides a description of the configuration versions and options for Manitou products, which may differ for equipment. The equipment presented in this brochure may be part of a series, as an option, or it may not be available, depending on the versions. Manitou reserves the right, at any time and without notice, to amend the specifications described and represented. The specifications provided do not bind the manufacturer. For more details, please contact your Man