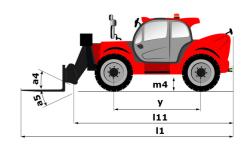

|                     | JSM                                                       |  |

## MT-X 1440 - Dimensional drawing







### MT-X 1440 - Load chart

Machine on tires with forks - with levelling device Metric



#### Machine on lowered stabilisers with forks Metric







#### **Head Office**

B.P. 249 - 430 rue de l'Aubinière 44150 Ancenis Cedex - France Tel: +33 (0)2 40 09 10 11 - Fax: +33 (0)2 40 09 10 97 www.manitou.com



This publication provides a description of the configuration versions and options for Manitou products, which may differ for equipment. The equipment presented in this brochure may be part of a series, as an option, or it may not be available, depending on the versions. Manitou reserves the right, at any time and without notice, to amend the specifications described and represented. The specifications provided do not bind the manufacturer. For more details, please contact your Manitou