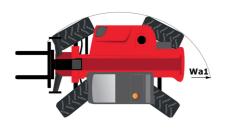

# MT-X 1440

|                                                                  | <b>мт-х 1440</b> Created on July 31, 2025 at 9:17 РМ U |
|------------------------------------------------------------------|--------------------------------------------------------|
| Capacities                                                       | Metric                                                 |
| Max. capacity                                                    | 4000 kg                                                |
| Max. lifting height                                              | 13.53 m                                                |
| Maximum outreach                                                 | 9.46 m                                                 |
| Breakout force with bucket                                       | 8000 daN                                               |
| Weight and dimensions                                            | 0000 4411                                              |
| Overall length to carriage                                       | l11 6.02 m                                             |
|                                                                  |                                                        |
| Length to face of forks                                          | 12 6.13 m                                              |
| Overall width                                                    | b1 2.42 m                                              |
| Overall height                                                   | h17 2.45 m                                             |
| Wheelbase                                                        | y 3.07 m                                               |
| Ground clearance                                                 | m4 0.37 m                                              |
| Overall cab width                                                | b4 0.89 m                                              |
| Tilt-up angle                                                    | a4 12 °                                                |
| Tilt-down angle                                                  | a5 114°                                                |
| External turning radius (over tyres)                             | Wa1 3.94 m                                             |
| Unladen weight (with forks)                                      | 11115 kg                                               |
| Overall weight                                                   | 11115 kg                                               |
| Tires type                                                       | Pneumatic                                              |
| Standard tires                                                   | Alliance 400/80 - 24 - 162A8                           |
| Forks length / width / section                                   | I / e / s 1200 mm x 125 mm x 50 mm                     |
| Performances                                                     | 7, 7, 2                                                |
| Lifting                                                          | 15.50 s                                                |
|                                                                  | 11.60 s                                                |
| Lowering                                                         |                                                        |
| Extension                                                        | 16.50 s                                                |
| Retraction                                                       | 11.90 s                                                |
| Crowd                                                            | 3.90 s                                                 |
| Dump                                                             | 4 s                                                    |
| Engine                                                           |                                                        |
| Engine brand                                                     | Perkins                                                |
| Engine norm                                                      | Stage IIIA                                             |
| Engine model                                                     | 1104D-44TA                                             |
| Number of cylinders / Capacity of cylinders                      | 4 - 4400 cm³                                           |
| I.C. Engine power rating - Power                                 | 101 Hp / 74.50 kW                                      |
| Max. torque / Engine rotation                                    | 400 Nm @ 1400 rpm                                      |
| Drawbar pull (Laden)                                             | 8250 daN                                               |
| Transmission                                                     |                                                        |
| Transmission type                                                | Torque converter                                       |
| Number of gears (forward / reverse)                              | 4/4                                                    |
| Max. travel speed                                                | 24.90 km/h                                             |
| Max. travel speed (may vary according to applicable regulations) | 25 km/h                                                |
| Parking brake                                                    | Automatic Negative Hand-brake                          |
| raining blake                                                    | Oil-immersed multi-discs braking on front & rear       |
| Service brake                                                    | axles                                                  |
| Hydraulics                                                       |                                                        |
| Hydraulic pump type                                              | Gear pump                                              |
| Hydraulic flow / Pressure                                        | 167 l/min-270 bar                                      |
| Tank capacities                                                  | 107 iyiliili 270 bul                                   |
| Engine oil                                                       | 11.40                                                  |
|                                                                  |                                                        |
| Hydraulic oil                                                    | 135                                                    |
| Hydraulic tank capacity                                          | 1751                                                   |
| Fuel tank                                                        | 140                                                    |
| Noise and vibration                                              |                                                        |
| Noise at driving position (LpA)                                  | 82 dB                                                  |
| Noise to environment (LwA)                                       | 105 dB                                                 |
| Vibration on hands/arms                                          | < 2.50 m/s <sup>2</sup>                                |
| Miscellaneous                                                    |                                                        |
| Steering wheels (front / rear)                                   | 2/2                                                    |
|                                                                  |                                                        |
|                                                                  | 2 / 2                                                  |
| Drive wheels (front / rear) Cab certification                    | 2 / 2<br>Cabin ROPS - FOPS level 2                     |

## MT-X 1440 - Dimensional drawing