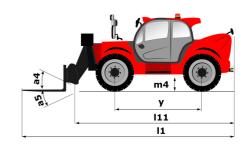

# MT-X 1440

|                                                                  | <b>мт-х 1440</b> Created on July 31, 2025 at 9:17 РМ U |
|------------------------------------------------------------------|--------------------------------------------------------|
| Capacities                                                       | Metric                                                 |
| Max. capacity                                                    | 4000 kg                                                |
| Max. lifting height                                              | 13.53 m                                                |
| Maximum outreach                                                 | 9.46 m                                                 |
| Breakout force with bucket                                       | 8000 daN                                               |
| Weight and dimensions                                            | 0000 4411                                              |
| Overall length to carriage                                       | l11 6.02 m                                             |
|                                                                  |                                                        |
| Length to face of forks                                          | 12 6.13 m                                              |
| Overall width                                                    | b1 2.42 m                                              |
| Overall height                                                   | h17 2.45 m                                             |
| Wheelbase                                                        | y 3.07 m                                               |
| Ground clearance                                                 | m4 0.37 m                                              |
| Overall cab width                                                | b4 0.89 m                                              |
| Tilt-up angle                                                    | a4 12 °                                                |
| Tilt-down angle                                                  | a5 114°                                                |
| External turning radius (over tyres)                             | Wa1 3.94 m                                             |
| Unladen weight (with forks)                                      | 11115 kg                                               |
| Overall weight                                                   | 11115 kg                                               |
| Tires type                                                       | Pneumatic                                              |
| Standard tires                                                   | Alliance 400/80 - 24 - 162A8                           |
| Forks length / width / section                                   | I / e / s 1200 mm x 125 mm x 50 mm                     |
| Performances                                                     | 7, 7, 2                                                |
| Lifting                                                          | 15.50 s                                                |
|                                                                  | 11.60 s                                                |
| Lowering                                                         |                                                        |
| Extension                                                        | 16.50 s                                                |
| Retraction                                                       | 11.90 s                                                |
| Crowd                                                            | 3.90 s                                                 |
| Dump                                                             | 4 s                                                    |
| Engine                                                           |                                                        |
| Engine brand                                                     | Perkins                                                |
| Engine norm                                                      | Stage IIIA                                             |
| Engine model                                                     | 1104D-44TA                                             |
| Number of cylinders / Capacity of cylinders                      | 4 - 4400 cm³                                           |
| I.C. Engine power rating - Power                                 | 101 Hp / 74.50 kW                                      |
| Max. torque / Engine rotation                                    | 400 Nm @ 1400 rpm                                      |
| Drawbar pull (Laden)                                             | 8250 daN                                               |
| Transmission                                                     |                                                        |
| Transmission type                                                | Torque converter                                       |
| Number of gears (forward / reverse)                              | 4/4                                                    |
| Max. travel speed                                                | 24.90 km/h                                             |
| Max. travel speed (may vary according to applicable regulations) | 25 km/h                                                |
| Parking brake                                                    | Automatic Negative Hand-brake                          |
| raining blake                                                    | Oil-immersed multi-discs braking on front & rear       |
| Service brake                                                    | axles                                                  |
| Hydraulics                                                       |                                                        |
| Hydraulic pump type                                              | Gear pump                                              |
| Hydraulic flow / Pressure                                        | 167 l/min-270 bar                                      |
| Tank capacities                                                  | 107 iyiliili 270 bul                                   |
| Engine oil                                                       | 11.40                                                  |
|                                                                  |                                                        |
| Hydraulic oil                                                    | 135                                                    |
| Hydraulic tank capacity                                          | 1751                                                   |
| Fuel tank                                                        | 140                                                    |
| Noise and vibration                                              |                                                        |
| Noise at driving position (LpA)                                  | 82 dB                                                  |
| Noise to environment (LwA)                                       | 105 dB                                                 |
| Vibration on hands/arms                                          | < 2.50 m/s <sup>2</sup>                                |
| Miscellaneous                                                    |                                                        |
| Steering wheels (front / rear)                                   | 2/2                                                    |
|                                                                  |                                                        |
|                                                                  | 2 / 2                                                  |
| Drive wheels (front / rear) Cab certification                    | 2 / 2<br>Cabin ROPS - FOPS level 2                     |

## MT-X 1440 - Dimensional drawing