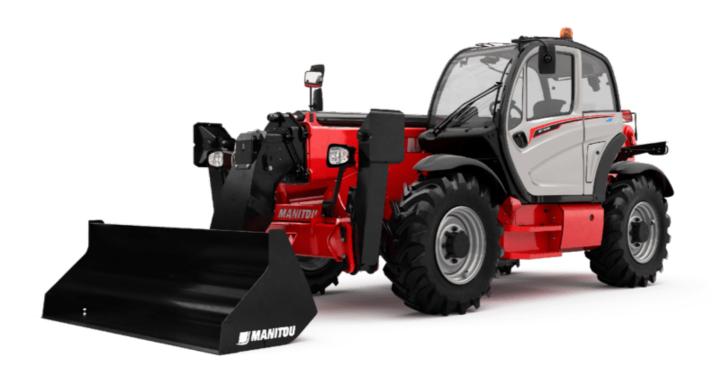

Technical sheet:

# MT-X 1440

|                                                                  | <b>мт-х 1440</b> Created on July 31, 2025 at 9:17 РМ U |
|------------------------------------------------------------------|--------------------------------------------------------|
| Capacities                                                       | Metric                                                 |
| Max. capacity                                                    | 4000 kg                                                |
| Max. lifting height                                              | 13.53 m                                                |
| Maximum outreach                                                 | 9.46 m                                                 |
| Breakout force with bucket                                       | 8000 daN                                               |
| Weight and dimensions                                            | 0000 4411                                              |
| Overall length to carriage                                       | l11 6.02 m                                             |
|                                                                  |                                                        |
| Length to face of forks                                          | 12 6.13 m                                              |
| Overall width                                                    | b1 2.42 m                                              |
| Overall height                                                   | h17 2.45 m                                             |
| Wheelbase                                                        | y 3.07 m                                               |
| Ground clearance                                                 | m4 0.37 m                                              |
| Overall cab width                                                | b4 0.89 m                                              |
| Tilt-up angle                                                    | a4 12 °                                                |
| Tilt-down angle                                                  | a5 114°                                                |
| External turning radius (over tyres)                             | Wa1 3.94 m                                             |
| Unladen weight (with forks)                                      | 11115 kg                                               |
| Overall weight                                                   | 11115 kg                                               |
| Tires type                                                       | Pneumatic                                              |
| Standard tires                                                   | Alliance 400/80 - 24 - 162A8                           |
| Forks length / width / section                                   | I / e / s 1200 mm x 125 mm x 50 mm                     |
| Performances                                                     | 7, 7, 2                                                |
| Lifting                                                          | 15.50 s                                                |
|                                                                  | 11.60 s                                                |
| Lowering                                                         |                                                        |
| Extension                                                        | 16.50 s                                                |
| Retraction                                                       | 11.90 s                                                |
| Crowd                                                            | 3.90 s                                                 |
| Dump                                                             | 4 s                                                    |
| Engine                                                           |                                                        |
| Engine brand                                                     | Perkins                                                |
| Engine norm                                                      | Stage IIIA                                             |
| Engine model                                                     | 1104D-44TA                                             |
| Number of cylinders / Capacity of cylinders                      | 4 - 4400 cm³                                           |
| I.C. Engine power rating - Power                                 | 101 Hp / 74.50 kW                                      |
| Max. torque / Engine rotation                                    | 400 Nm @ 1400 rpm                                      |
| Drawbar pull (Laden)                                             | 8250 daN                                               |
| Transmission                                                     |                                                        |
| Transmission type                                                | Torque converter                                       |
| Number of gears (forward / reverse)                              | 4/4                                                    |
| Max. travel speed                                                | 24.90 km/h                                             |
| Max. travel speed (may vary according to applicable regulations) | 25 km/h                                                |
| Parking brake                                                    | Automatic Negative Hand-brake                          |
| raining blake                                                    | Oil-immersed multi-discs braking on front & rear       |
| Service brake                                                    | axles                                                  |
| Hydraulics                                                       |                                                        |
| Hydraulic pump type                                              | Gear pump                                              |
| Hydraulic flow / Pressure                                        | 167 l/min-270 bar                                      |
| Tank capacities                                                  | 107 iyiliili 270 bul                                   |
| Engine oil                                                       | 11.40                                                  |
|                                                                  |                                                        |
| Hydraulic oil                                                    | 135                                                    |
| Hydraulic tank capacity                                          | 1751                                                   |
| Fuel tank                                                        | 140                                                    |
| Noise and vibration                                              |                                                        |
| Noise at driving position (LpA)                                  | 82 dB                                                  |
| Noise to environment (LwA)                                       | 105 dB                                                 |
| Vibration on hands/arms                                          | < 2.50 m/s <sup>2</sup>                                |
| Miscellaneous                                                    |                                                        |
| Steering wheels (front / rear)                                   | 2/2                                                    |
|                                                                  |                                                        |
|                                                                  | 2 / 2                                                  |
| Drive wheels (front / rear) Cab certification                    | 2 / 2<br>Cabin ROPS - FOPS level 2                     |