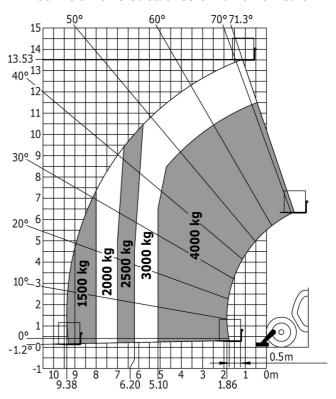

|                                                        |
| Steering wheels (front / rear)                                   | 2/2                                                    |
|                                                                  |                                                        |
|                                                                  | 2 / 2                                                  |
| Drive wheels (front / rear) Cab certification                    | 2 / 2<br>Cabin ROPS - FOPS level 2                     |

## MT-X 1440 - Dimensional drawing







### MT-X 1440 - Load chart

Machine on tires with forks - with levelling device Metric



#### Machine on lowered stabilisers with forks Metric







#### **Head Office**

B.P. 249 - 430 rue de l'Aubinière 44150 Ancenis Cedex - France Tel: +33 (0)2 40 09 10 11 - Fax: +33 (0)2 40 09 10 97 www.manitou.com



This publication provides a description of the configuration versions and options for Manitou products, which may differ for equipment. The equipment presented in this brochure may be part of a series, as an option, or it may not be available, depending on the versions. Manitou reserves the right, at any time and without notice, to amend the specifications described and represented. The specifications provided do not bind the manufacturer. For more details, please contact your Manitou agent. This is not a contractually binding document. The presentation of the products is not contractually binding. List of specifications non-exh