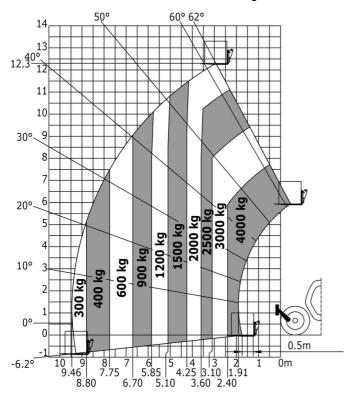

### MT-X 1440 - Load chart

Machine on tires with forks - with levelling device Metric