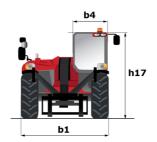

# MT-X 1440

|                                                                  | <b>мт-х 1440</b> Created on July 31, 2025 at 9:17 РМ U |
|------------------------------------------------------------------|--------------------------------------------------------|
| Capacities                                                       | Metric                                                 |
| Max. capacity                                                    | 4000 kg                                                |
| Max. lifting height                                              | 13.53 m                                                |
| Maximum outreach                                                 | 9.46 m                                                 |
| Breakout force with bucket                                       | 8000 daN                                               |
| Weight and dimensions                                            | 0000 4411                                              |
| Overall length to carriage                                       | l11 6.02 m                                             |
|                                                                  |                                                        |
| Length to face of forks                                          | 12 6.13 m                                              |
| Overall width                                                    | b1 2.42 m                                              |
| Overall height                                                   | h17 2.45 m                                             |
| Wheelbase                                                        | y 3.07 m                                               |
| Ground clearance                                                 | m4 0.37 m                                              |
| Overall cab width                                                | b4 0.89 m                                              |
| Tilt-up angle                                                    | a4 12 °                                                |
| Tilt-down angle                                                  | a5 114°                                                |
| External turning radius (over tyres)                             | Wa1 3.94 m                                             |
| Unladen weight (with forks)                                      | 11115 kg                                               |
| Overall weight                                                   | 11115 kg                                               |
| Tires type                                                       | Pneumatic                                              |
| Standard tires                                                   | Alliance 400/80 - 24 - 162A8                           |
| Forks length / width / section                                   | I / e / s 1200 mm x 125 mm x 50 mm                     |
| Performances                                                     | 7, 7, 2                                                |
| Lifting                                                          | 15.50 s                                                |
|                                                                  | 11.60 s                                                |
| Lowering                                                         |                                                        |
| Extension                                                        | 16.50 s                                                |
| Retraction                                                       | 11.90 s                                                |
| Crowd                                                            | 3.90 s                                                 |
| Dump                                                             | 4 s                                                    |
| Engine                                                           |                                                        |
| Engine brand                                                     | Perkins                                                |
| Engine norm                                                      | Stage IIIA                                             |
| Engine model                                                     | 1104D-44TA                                             |
| Number of cylinders / Capacity of cylinders                      | 4 - 4400 cm³                                           |
| I.C. Engine power rating - Power                                 | 101 Hp / 74.50 kW                                      |
| Max. torque / Engine rotation                                    | 400 Nm @ 1400 rpm                                      |
| Drawbar pull (Laden)                                             | 8250 daN                                               |
| Transmission                                                     |                                                        |
| Transmission type                                                | Torque converter                                       |
| Number of gears (forward / reverse)                              | 4/4                                                    |
| Max. travel speed                                                | 24.90 km/h                                             |
| Max. travel speed (may vary according to applicable regulations) | 25 km/h                                                |
| Parking brake                                                    | Automatic Negative Hand-brake                          |
| raining blake                                                    | Oil-immersed multi-discs braking on front & rear       |
| Service brake                                                    | axles                                                  |
| Hydraulics                                                       |                                                        |
| Hydraulic pump type                                              | Gear pump                                              |
| Hydraulic flow / Pressure                                        | 167 l/min-270 bar                                      |
| Tank capacities                                                  | 107 iyiliili 270 bul                                   |
| Engine oil                                                       | 11.40                                                  |
|                                                                  |                                                        |
| Hydraulic oil                                                    | 135                                                    |
| Hydraulic tank capacity                                          | 1751                                                   |
| Fuel tank                                                        | 140                                                    |
| Noise and vibration                                              |                                                        |
| Noise at driving position (LpA)                                  | 82 dB                                                  |
| Noise to environment (LwA)                                       | 105 dB                                                 |
| Vibration on hands/arms                                          | < 2.50 m/s <sup>2</sup>                                |
| Miscellaneous                                                    |                                                        |
| Steering wheels (front / rear)                                   | 2/2                                                    |
|                                                                  |                                                        |
|                                                                  | 2 / 2                                                  |
| Drive wheels (front / rear) Cab certification                    | 2 / 2<br>Cabin ROPS - FOPS level 2                     |

## MT-X 1440 - Dimensional drawing