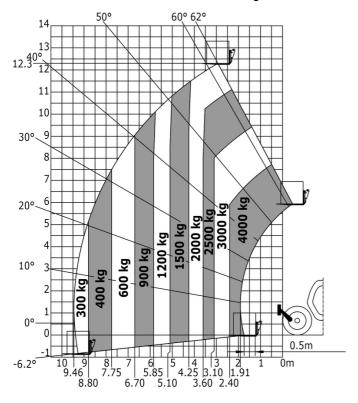

| Capili ROPS - FOPS level                           | _               |

## MT-X 1440 - Dimensional drawing







### MT-X 1440 - Load chart

Machine on tires with forks - with levelling device Metric



#### Machine on lowered stabilisers with forks Metric







#### **Head Office**

B.P. 249 - 430 rue de l'Aubinière 44150 Ancenis Cedex - France Tel: +33 (0)2 40 09 10 11 - Fax: +33 (0)2 40 09 10 97 www.manitou.com



This publication provides a description of the configuration versions and options for Manitou products, which may differ for equipment. The equipment presented in this brochure may be part of a series, as an option, or it may not be available, depending on the versions. Manitou reserves the right, at any time and without notice, to amend the specifications described and represented. The specifications provided do not bind the manufacturer. For more details, please contact your Manitou agent. This is not a contractually binding document. The presentation of the products is