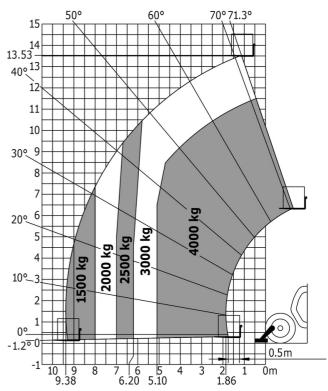

| Capili ROPS - FOPS level                           | _               |

## MT-X 1440 - Dimensional drawing







### MT-X 1440 - Load chart

Machine on tires with forks - with levelling device Metric



#### Machine on lowered stabilisers with forks Metric







#### **Head Office**

B.P. 249 - 430 rue de l'Aubinière 44150 Ancenis Cedex - France Tel: +33 (0)2 40 09 10 11 - Fax: +33 (0)2 40 09 10 97 www.manitou.com



This publication provides a description of the configuration versions and options for Manitou products, which may differ for equipment. The equipment presented in this brochure may be part of a series, as an option, or it may not be available, depending on the versions. Manitou reserves the right, at any time and without notice, to amend the specifications described and represented. The specifications provided do not bind the manufacturer. For more details, please contact your Manitou agent. This is not a contractually binding document. The presentation of the products is not contractually binding. List of specifications non-exh