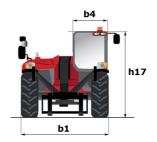

| Capili ROPS - FOPS level                           | _               |

## MT-X 1440 - Dimensional drawing







### MT-X 1440 - Load chart

Machine on tires with forks - with levelling device Metric



#### Machine on lowered stabilisers with forks Metric







#### **Head Office**

B.P. 249 - 430 rue de l'Aubinière 44150 Ancenis Cedex - France Tel: +33 (0)2 40 09 10 11 - Fax: +33 (0)2 40 09 10 97 www.manitou.com



This publication provides a description of the configuration versions and options for Manitou products, which may differ for equipment. The equipment presented in this brochure may be part of a series, as an option, or it may not be available, depending on the versions. Manitou reserves the right, at any time and without notice, to amend the specifications described and represented. The specifications provided do not bind the manufacturer. For more details, please contact your Manit