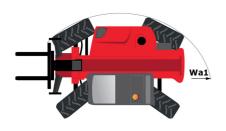

| Capili ROPS - FOPS level                           | _               |

## MT-X 1440 - Dimensional drawing







### MT-X 1440 - Load chart

Machine on tires with forks - with levelling device Metric



#### Machine on lowered stabilisers with forks Metric







#### **Head Office**

B.P. 249 - 430 rue de l'Aubinière 44150 Ancenis Cedex - France Tel: +33 (0)2 40 09 10 11 - Fax: +33 (0)2 40 09 10 97 www.manitou.com



This publication provides a description of the configuration versions and options for Manitou products, which may differ for equipment. The equipment presented in this brochure may be part of a series, as an option, or it may not be available, depending on the versions. Manitou reserves the right, at any time and without notice, to amend the specifications described and represented. The specifications provided do not bind the manufacturer. For more details, please contact your Man