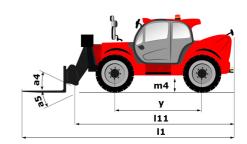

| Capili ROPS - FOPS level                           | _               |

## MT-X 1440 - Dimensional drawing







### MT-X 1440 - Load chart

Machine on tires with forks - with levelling device Metric



#### Machine on lowered stabilisers with forks Metric







#### **Head Office**

B.P. 249 - 430 rue de l'Aubinière 44150 Ancenis Cedex - France Tel: +33 (0)2 40 09 10 11 - Fax: +33 (0)2 40 09 10 97 www.manitou.com



This publication provides a description of the configuration versions and options for Manitou products, which may differ for equipment. The equipment presented in this brochure may be part of a series, as an option, or it may not be available, depending on the versions. Manitou reserves the right, at any time and without notice, to amend the specifications described and represented. The specifications provided do not bind the manufacturer. For more details, please contact your Manitou