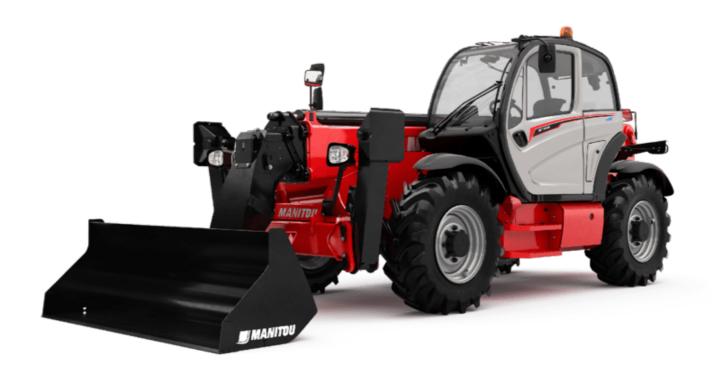

Technical sheet:

# MT-X 1440





|