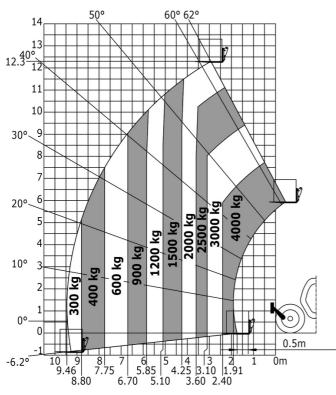

## **MT-X 1440**

|                                                                  | MT-X 1440 | created on August 2, 2025 at 1.22 AM UT          |
|------------------------------------------------------------------|-----------|--------------------------------------------------|
| Capacities                                                       |           | Metric                                           |
| Max. capacity                                                    |           | 4000 kg                                          |
| Max. lifting height                                              |           | 13.53 m                                          |
| Maximum outreach                                                 |           | 9.46 m                                           |
| Breakout force with bucket                                       |           | 8000 daN                                         |
| Weight and dimensions                                            |           |                                                  |
| Overall length to carriage                                       | 111       | 6.02 m                                           |
| Length to face of forks                                          | 12        | 6.13 m                                           |
| Overall width                                                    | b1        | 2.42 m                                           |
| Overall height                                                   | h17       | 2.45 m                                           |
| Wheelbase                                                        | y         | 3.07 m                                           |
| Ground clearance                                                 | m4        | 0.37 m                                           |
| Overall cab width                                                | b4        | 0.89 m                                           |
| Tilt-up angle                                                    | a4        | 12 °                                             |
| Tilt-down angle                                                  | а5        | 114 °                                            |
| External turning radius (over tyres)                             | Wa1       | 3.94 m                                           |
| Unladen weight (with forks)                                      |           | 11115 kg                                         |
| Overall weight                                                   |           | 11115 kg                                         |
| Tires type                                                       |           | Pneumatic                                        |
| Standard tires                                                   |           | Alliance 400/80 - 24 - 162A8                     |
| Forks length / width / section                                   | l / e / s | 1200 mm x 125 mm x 50 mm                         |
| Performances                                                     |           |                                                  |
| Lifting                                                          |           | 15.50 s                                          |
| Lowering                                                         |           | 11.60 s                                          |
| Extension                                                        |           | 16.50 s                                          |
| Retraction                                                       |           | 11.90 s                                          |
| Crowd                                                            |           | 3.90 s                                           |
| Dump                                                             |           | 4 s                                              |
| Engine                                                           |           |                                                  |
| Engine brand                                                     |           | Perkins                                          |
| Engine norm                                                      |           | Stage IIIA                                       |
| Engine model                                                     |           | 1104D-44TA                                       |
| Number of cylinders / Capacity of cylinders                      |           | 4 - 4400 cm <sup>3</sup>                         |
| I.C. Engine power rating - Power                                 |           | 101 Hp / 74.50 kW                                |
| Max. torque / Engine rotation                                    |           | 400 Nm @ 1400 rpm                                |
| Drawbar pull (Laden)                                             |           | 8250 daN                                         |
| Transmission                                                     |           |                                                  |
| Transmission type                                                |           | Torque converter                                 |
| Number of gears (forward / reverse)                              |           | 4 / 4                                            |
| Max. travel speed                                                |           | 24.90 km/h                                       |
| Max. travel speed (may vary according to applicable regulations) |           | 25 km/h                                          |
| Parking brake                                                    |           | Automatic Negative Hand-brake                    |
| Service brake                                                    |           | Oil-immersed multi-discs braking on front & rear |
|                                                                  |           | axles                                            |
| Hydraulics                                                       |           |                                                  |
| Hydraulic pump type                                              |           | Gear pump                                        |
| Hydraulic flow / Pressure                                        |           | 167 l/min-270 bar                                |
| Tank capacities                                                  |           |                                                  |
| Engine oil                                                       |           | 11.40                                            |
| Hydraulic oil                                                    |           | 135                                              |
| Hydraulic tank capacity                                          |           | 1751                                             |
| Fuel tank                                                        |           | 140 l                                            |
| Noise and vibration                                              |           |                                                  |
| Noise at driving position (LpA)                                  |           | 82 dB                                            |
| Noise to environment (LwA)                                       |           | 105 dB                                           |
| Vibration on hands/arms                                          |           | < 2.50 m/s²                                      |
| Miscellaneous                                                    |           |                                                  |
| Steering wheels (front / rear)                                   |           | 2/2                                              |
| Drive wheels (front / rear)                                      |           | 2/2                                              |
| Cab certification                                                |           | Cabin ROPS - FOPS level 2                        |
| Controlo                                                         |           | ICM                                              |

## MT-X 1440 - Dimensional drawing

MT-X 1440 - Load chart

Machine on tires with forks - with levelling device Metric

Machine on lowered stabilisers with forks Metric

Head Office B.P. 249 - 430 rue de l'Aubinière 44150 Ancenis Cedex - France Tel: +33 (0)2 40 09 10 11 - Fax: +33 (0)2 40 09 10 97 www.manitou.com