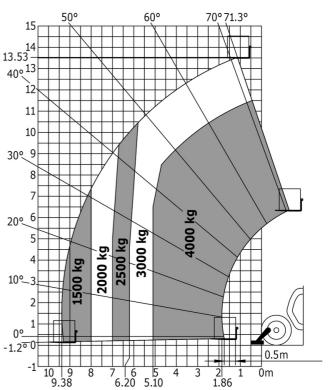

## **MT-X 1440**

|                                                                  | MT-X 1440 | created on August 2, 2025 at 1.22 AM UT          |
|------------------------------------------------------------------|-----------|--------------------------------------------------|
| Capacities                                                       |           | Metric                                           |
| Max. capacity                                                    |           | 4000 kg                                          |
| Max. lifting height                                              |           | 13.53 m                                          |
| Maximum outreach                                                 |           | 9.46 m                                           |
| Breakout force with bucket                                       |           | 8000 daN                                         |
| Weight and dimensions                                            |           |                                                  |
| Overall length to carriage                                       | 111       | 6.02 m                                           |
| Length to face of forks                                          | 12        | 6.13 m                                           |
| Overall width                                                    | b1        | 2.42 m                                           |
| Overall height                                                   | h17       | 2.45 m                                           |
| Wheelbase                                                        | y         | 3.07 m                                           |
| Ground clearance                                                 | m4        | 0.37 m                                           |
| Overall cab width                                                | b4        | 0.89 m                                           |
| Tilt-up angle                                                    | a4        | 12 °                                             |
| Tilt-down angle                                                  | а5        | 114 °                                            |
| External turning radius (over tyres)                             | Wa1       | 3.94 m                                           |
| Unladen weight (with forks)                                      |           | 11115 kg                                         |
| Overall weight                                                   |           | 11115 kg                                         |
| Tires type                                                       |           | Pneumatic                                        |
| Standard tires                                                   |           | Alliance 400/80 - 24 - 162A8                     |
| Forks length / width / section                                   | l / e / s | 1200 mm x 125 mm x 50 mm                         |
| Performances                                                     |           |                                                  |
| Lifting                                                          |           | 15.50 s                                          |
| Lowering                                                         |           | 11.60 s                                          |
| Extension                                                        |           | 16.50 s                                          |
| Retraction                                                       |           | 11.90 s                                          |
| Crowd                                                            |           | 3.90 s                                           |
| Dump                                                             |           | 4 s                                              |
| Engine                                                           |           |                                                  |
| Engine brand                                                     |           | Perkins                                          |
| Engine norm                                                      |           | Stage IIIA                                       |
| Engine model                                                     |           | 1104D-44TA                                       |
| Number of cylinders / Capacity of cylinders                      |           | 4 - 4400 cm <sup>3</sup>                         |
| I.C. Engine power rating - Power                                 |           | 101 Hp / 74.50 kW                                |
| Max. torque / Engine rotation                                    |           | 400 Nm @ 1400 rpm                                |
| Drawbar pull (Laden)                                             |           | 8250 daN                                         |
| Transmission                                                     |           |                                                  |
| Transmission type                                                |           | Torque converter                                 |
| Number of gears (forward / reverse)                              |           | 4 / 4                                            |
| Max. travel speed                                                |           | 24.90 km/h                                       |
| Max. travel speed (may vary according to applicable regulations) |           | 25 km/h                                          |
| Parking brake                                                    |           | Automatic Negative Hand-brake                    |
| Service brake                                                    |           | Oil-immersed multi-discs braking on front & rear |
|                                                                  |           | axles                                            |
| Hydraulics                                                       |           |                                                  |
| Hydraulic pump type                                              |           | Gear pump                                        |
| Hydraulic flow / Pressure                                        |           | 167 l/min-270 bar                                |
| Tank capacities                                                  |           |                                                  |
| Engine oil                                                       |           | 11.40                                            |
| Hydraulic oil                                                    |           | 135                                              |
| Hydraulic tank capacity                                          |           | 1751                                             |
| Fuel tank                                                        |           | 140 l                                            |
| Noise and vibration                                              |           |                                                  |
| Noise at driving position (LpA)                                  |           | 82 dB                                            |
| Noise to environment (LwA)                                       |           | 105 dB                                           |
| Vibration on hands/arms                                          |           | < 2.50 m/s²                                      |
| Miscellaneous                                                    |           |                                                  |
| Steering wheels (front / rear)                                   |           | 2/2                                              |
| Drive wheels (front / rear)                                      |           | 2/2                                              |
| Cab certification                                                |           | Cabin ROPS - FOPS level 2                        |
| Controlo                                                         |           | ICM                                              |

## MT-X 1440 - Dimensional drawing

MT-X 1440 - Load chart

Machine on tires with forks - with levelling device Metric

Machine on lowered stabilisers with forks Metric

Head Office B.P. 249 - 430 rue de l'Aubinière 44150 Ancenis Cedex - France Tel: +33 (0)2 40 09 10 11 - Fax: +33 (0)2 40 09 10 97 www.manitou.com