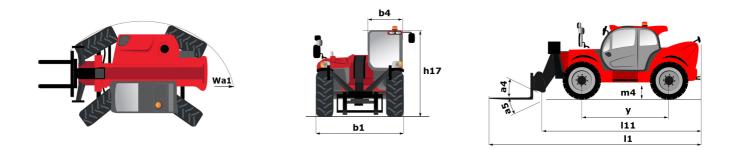

## **MT-X 1440**

|                                                                  | MT-X 1440 | created on August 2, 2025 at 1.22 AM UT          |
|------------------------------------------------------------------|-----------|--------------------------------------------------|
| Capacities                                                       |           | Metric                                           |
| Max. capacity                                                    |           | 4000 kg                                          |
| Max. lifting height                                              |           | 13.53 m                                          |
| Maximum outreach                                                 |           | 9.46 m                                           |
| Breakout force with bucket                                       |           | 8000 daN                                         |
| Weight and dimensions                                            |           |                                                  |
| Overall length to carriage                                       | 111       | 6.02 m                                           |
| Length to face of forks                                          | 12        | 6.13 m                                           |
| Overall width                                                    | b1        | 2.42 m                                           |
| Overall height                                                   | h17       | 2.45 m                                           |
| Wheelbase                                                        | y         | 3.07 m                                           |
| Ground clearance                                                 | m4        | 0.37 m                                           |
| Overall cab width                                                | b4        | 0.89 m                                           |
| Tilt-up angle                                                    | a4        | 12 °                                             |
| Tilt-down angle                                                  | а5        | 114 °                                            |
| External turning radius (over tyres)                             | Wa1       | 3.94 m                                           |
| Unladen weight (with forks)                                      |           | 11115 kg                                         |
| Overall weight                                                   |           | 11115 kg                                         |
| Tires type                                                       |           | Pneumatic                                        |
| Standard tires                                                   |           | Alliance 400/80 - 24 - 162A8                     |
| Forks length / width / section                                   | l / e / s | 1200 mm x 125 mm x 50 mm                         |
| Performances                                                     |           |                                                  |
| Lifting                                                          |           | 15.50 s                                          |
| Lowering                                                         |           | 11.60 s                                          |
| Extension                                                        |           | 16.50 s                                          |
| Retraction                                                       |           | 11.90 s                                          |
| Crowd                                                            |           | 3.90 s                                           |
| Dump                                                             |           | 4 s                                              |
| Engine                                                           |           |                                                  |
| Engine brand                                                     |           | Perkins                                          |
| Engine norm                                                      |           | Stage IIIA                                       |
| Engine model                                                     |           | 1104D-44TA                                       |
| Number of cylinders / Capacity of cylinders                      |           | 4 - 4400 cm <sup>3</sup>                         |
| I.C. Engine power rating - Power                                 |           | 101 Hp / 74.50 kW                                |
| Max. torque / Engine rotation                                    |           | 400 Nm @ 1400 rpm                                |
| Drawbar pull (Laden)                                             |           | 8250 daN                                         |
| Transmission                                                     |           |                                                  |
| Transmission type                                                |           | Torque converter                                 |
| Number of gears (forward / reverse)                              |           | 4 / 4                                            |
| Max. travel speed                                                |           | 24.90 km/h                                       |
| Max. travel speed (may vary according to applicable regulations) |           | 25 km/h                                          |
| Parking brake                                                    |           | Automatic Negative Hand-brake                    |
| Service brake                                                    |           | Oil-immersed multi-discs braking on front & rear |
|                                                                  |           | axles                                            |
| Hydraulics                                                       |           |                                                  |
| Hydraulic pump type                                              |           | Gear pump                                        |
| Hydraulic flow / Pressure                                        |           | 167 l/min-270 bar                                |
| Tank capacities                                                  |           |                                                  |
| Engine oil                                                       |           | 11.40                                            |
| Hydraulic oil                                                    |           | 135                                              |
| Hydraulic tank capacity                                          |           | 1751                                             |
| Fuel tank                                                        |           | 140 l                                            |
| Noise and vibration                                              |           |                                                  |
| Noise at driving position (LpA)                                  |           | 82 dB                                            |
| Noise to environment (LwA)                                       |           | 105 dB                                           |
| Vibration on hands/arms                                          |           | < 2.50 m/s²                                      |
| Miscellaneous                                                    |           |                                                  |
| Steering wheels (front / rear)                                   |           | 2/2                                              |
| Drive wheels (front / rear)                                      |           | 2/2                                              |
| Cab certification                                                |           | Cabin ROPS - FOPS level 2                        |
| Controlo                                                         |           | ICM                                              |

## MT-X 1440 - Dimensional drawing

MT-X 1440 - Load chart

Machine on tires with forks - with levelling device Metric

Machine on lowered stabilisers with forks Metric

Head Office B.P. 249 - 430 rue de l'Aubinière 44150 Ancenis Cedex - France Tel: +33 (0)2 40 09 10 11 - Fax: +33 (0)2 40 09 10 97 www.manitou.com