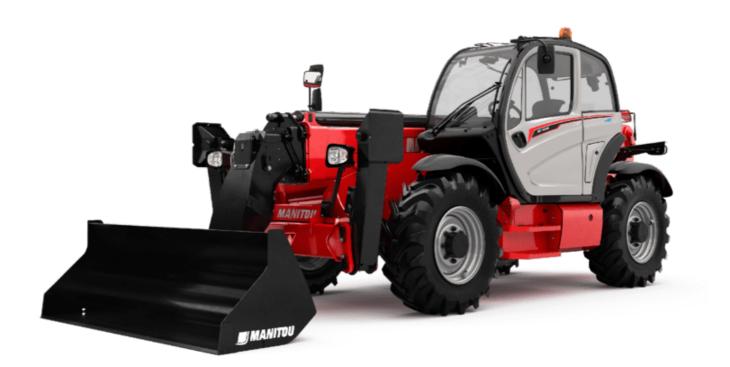

Technical sheet :

## **MT-X 1440**

|                                                                  | MT-X 1440 | created on August 2, 2025 at 1.22 AM UT          |
|------------------------------------------------------------------|-----------|--------------------------------------------------|
| Capacities                                                       |           | Metric                                           |
| Max. capacity                                                    |           | 4000 kg                                          |
| Max. lifting height                                              |           | 13.53 m                                          |
| Maximum outreach                                                 |           | 9.46 m                                           |
| Breakout force with bucket                                       |           | 8000 daN                                         |
| Weight and dimensions                                            |           |                                                  |
| Overall length to carriage                                       | 111       | 6.02 m                                           |
| Length to face of forks                                          | 12        | 6.13 m                                           |
| Overall width                                                    | b1        | 2.42 m                                           |
| Overall height                                                   | h17       | 2.45 m                                           |
| Wheelbase                                                        | y         | 3.07 m                                           |
| Ground clearance                                                 | m4        | 0.37 m                                           |
| Overall cab width                                                | b4        | 0.89 m                                           |
| Tilt-up angle                                                    | a4        | 12 °                                             |
| Tilt-down angle                                                  | а5        | 114 °                                            |
| External turning radius (over tyres)                             | Wa1       | 3.94 m                                           |
| Unladen weight (with forks)                                      |           | 11115 kg                                         |
| Overall weight                                                   |           | 11115 kg                                         |
| Tires type                                                       |           | Pneumatic                                        |
| Standard tires                                                   |           | Alliance 400/80 - 24 - 162A8                     |
| Forks length / width / section                                   | l / e / s | 1200 mm x 125 mm x 50 mm                         |
| Performances                                                     |           |                                                  |
| Lifting                                                          |           | 15.50 s                                          |
| Lowering                                                         |           | 11.60 s                                          |
| Extension                                                        |           | 16.50 s                                          |
| Retraction                                                       |           | 11.90 s                                          |
| Crowd                                                            |           | 3.90 s                                           |
| Dump                                                             |           | 4 s                                              |
| Engine                                                           |           |                                                  |
| Engine brand                                                     |           | Perkins                                          |
| Engine norm                                                      |           | Stage IIIA                                       |
| Engine model                                                     |           | 1104D-44TA                                       |
| Number of cylinders / Capacity of cylinders                      |           | 4 - 4400 cm <sup>3</sup>                         |
| I.C. Engine power rating - Power                                 |           | 101 Hp / 74.50 kW                                |
| Max. torque / Engine rotation                                    |           | 400 Nm @ 1400 rpm                                |
| Drawbar pull (Laden)                                             |           | 8250 daN                                         |
| Transmission                                                     |           |                                                  |
| Transmission type                                                |           | Torque converter                                 |
| Number of gears (forward / reverse)                              |           | 4 / 4                                            |
| Max. travel speed                                                |           | 24.90 km/h                                       |
| Max. travel speed (may vary according to applicable regulations) |           | 25 km/h                                          |
| Parking brake                                                    |           | Automatic Negative Hand-brake                    |
| Service brake                                                    |           | Oil-immersed multi-discs braking on front & rear |
|                                                                  |           | axles                                            |
| Hydraulics                                                       |           |                                                  |
| Hydraulic pump type                                              |           | Gear pump                                        |
| Hydraulic flow / Pressure                                        |           | 167 l/min-270 bar                                |
| Tank capacities                                                  |           |                                                  |
| Engine oil                                                       |           | 11.40                                            |
| Hydraulic oil                                                    |           | 135                                              |
| Hydraulic tank capacity                                          |           | 1751                                             |
| Fuel tank                                                        |           | 140 l                                            |
| Noise and vibration                                              |           |                                                  |
| Noise at driving position (LpA)                                  |           | 82 dB                                            |
| Noise to environment (LwA)                                       |           | 105 dB                                           |
| Vibration on hands/arms                                          |           | < 2.50 m/s²                                      |
| Miscellaneous                                                    |           |                                                  |
| Steering wheels (front / rear)                                   |           | 2/2                                              |
| Drive wheels (front / rear)                                      |           | 2/2                                              |
| Cab certification                                                |           | Cabin ROPS - FOPS level 2                        |
| Controlo                                                         |           | ICM                                              |