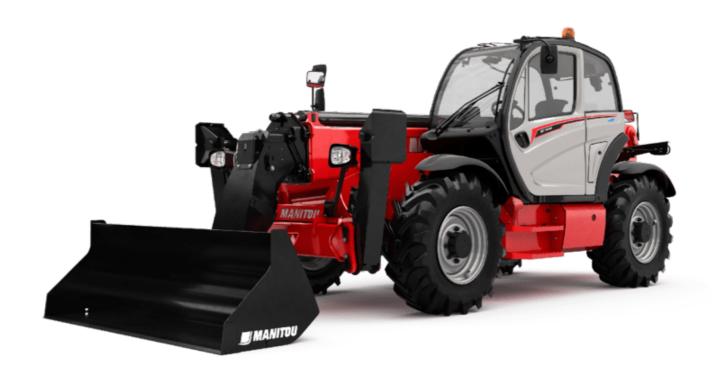

Technical sheet:

# MT-X 1440

| Metric<br>4000 kg                        |  |
|------------------------------------------|--|
| 4000 kg                                  |  |
|                                          |  |
| 13.53 m                                  |  |
| 9.46 m                                   |  |
| 8000 daN                                 |  |
|                                          |  |
| l11 6.02 m                               |  |
| l2 6.13 m                                |  |
| b1 2.42 m                                |  |
| h17 2.45 m                               |  |
| y 3.07 m                                 |  |
| m4 0.37 m                                |  |
| b4 0.89 m                                |  |
| a4 12 °                                  |  |
| a5 114°                                  |  |
| Wa1 3.94 m                               |  |
| 11115 kg                                 |  |
| 11115 kg                                 |  |
| Pneumatic                                |  |
| Alliance 400/80 - 24 - 162A8             |  |
| I / e / s 1200 mm x 125 mm x 50 mm       |  |
| 17073                                    |  |
| 15.50 s                                  |  |
|                                          |  |
| 11.60 s                                  |  |
| 16.50 s                                  |  |
| 11.90 s                                  |  |
| 3.90 s                                   |  |
| 4 s                                      |  |
|                                          |  |
| Perkins                                  |  |
| Stage IIIA                               |  |
| 1104D-44TA                               |  |
| 4 - 4400 cm³                             |  |
| 101 Hp / 74.50 kW                        |  |
| 400 Nm @ 1400 rpm                        |  |
| 8250 daN                                 |  |
|                                          |  |
| Torque converter                         |  |
| 4 / 4                                    |  |
| 24.90 km/h                               |  |
| 25 km/h                                  |  |
| Automatic Negative Hand-brake            |  |
| Oil-immersed multi-discs braking on fror |  |
| axles                                    |  |
|                                          |  |
| Gear pump                                |  |
| 167 l/min-270 bar                        |  |
|                                          |  |
| 11.40                                    |  |
| 135 I                                    |  |
| 175 I                                    |  |
| 140                                      |  |
| 1701                                     |  |
| 02 YD                                    |  |
|                                          |  |
|                                          |  |
| < 2.50 m/s²                              |  |
|                                          |  |
|                                          |  |
| 2/2                                      |  |
| Cabin ROPS - FOPS level 2                |  |
|                                          |  |