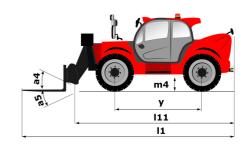

# MT-X 1440

| Metric<br>4000 kg                        |  |
|------------------------------------------|--|
| 4000 kg                                  |  |
|                                          |  |
| 13.53 m                                  |  |
| 9.46 m                                   |  |
| 8000 daN                                 |  |
|                                          |  |
| l11 6.02 m                               |  |
| l2 6.13 m                                |  |
| b1 2.42 m                                |  |
| h17 2.45 m                               |  |
| y 3.07 m                                 |  |
| m4 0.37 m                                |  |
| b4 0.89 m                                |  |
| a4 12 °                                  |  |
| a5 114°                                  |  |
| Wa1 3.94 m                               |  |
| 11115 kg                                 |  |
| 11115 kg                                 |  |
| Pneumatic                                |  |
| Alliance 400/80 - 24 - 162A8             |  |
| I / e / s 1200 mm x 125 mm x 50 mm       |  |
| 17073                                    |  |
| 15.50 s                                  |  |
|                                          |  |
| 11.60 s                                  |  |
| 16.50 s                                  |  |
| 11.90 s                                  |  |
| 3.90 s                                   |  |
| 4 s                                      |  |
|                                          |  |
| Perkins                                  |  |
| Stage IIIA                               |  |
| 1104D-44TA                               |  |
| 4 - 4400 cm³                             |  |
| 101 Hp / 74.50 kW                        |  |
| 400 Nm @ 1400 rpm                        |  |
| 8250 daN                                 |  |
|                                          |  |
| Torque converter                         |  |
| 4 / 4                                    |  |
| 24.90 km/h                               |  |
| 25 km/h                                  |  |
| Automatic Negative Hand-brake            |  |
| Oil-immersed multi-discs braking on fror |  |
| axles                                    |  |
|                                          |  |
| Gear pump                                |  |
| 167 l/min-270 bar                        |  |
|                                          |  |
| 11.40                                    |  |
| 135 I                                    |  |
| 175 I                                    |  |
| 140                                      |  |
| 1701                                     |  |
| 02 YD                                    |  |
|                                          |  |
|                                          |  |
| < 2.50 m/s²                              |  |
|                                          |  |
|                                          |  |
| 2/2                                      |  |
| Cabin ROPS - FOPS level 2                |  |
|                                          |  |

## MT-X 1440 - Dimensional drawing