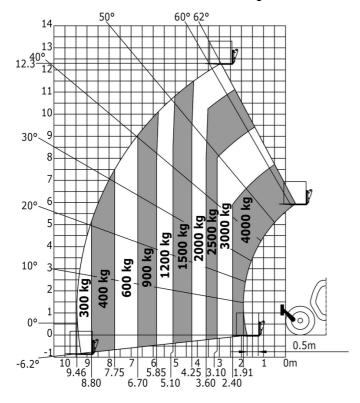

### MT-X 1440 - Load chart

Machine on tires with forks - with levelling device Metric