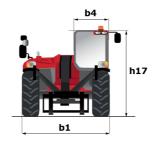

# MT-X 1440

| Metric<br>4000 kg                        |  |
|------------------------------------------|--|
| 4000 kg                                  |  |
|                                          |  |
| 13.53 m                                  |  |
| 9.46 m                                   |  |
| 8000 daN                                 |  |
|                                          |  |
| l11 6.02 m                               |  |
| l2 6.13 m                                |  |
| b1 2.42 m                                |  |
| h17 2.45 m                               |  |
| y 3.07 m                                 |  |
| m4 0.37 m                                |  |
| b4 0.89 m                                |  |
| a4 12 °                                  |  |
| a5 114°                                  |  |
| Wa1 3.94 m                               |  |
| 11115 kg                                 |  |
| 11115 kg                                 |  |
| Pneumatic                                |  |
| Alliance 400/80 - 24 - 162A8             |  |
| I / e / s 1200 mm x 125 mm x 50 mm       |  |
| 17073                                    |  |
| 15.50 s                                  |  |
|                                          |  |
| 11.60 s                                  |  |
| 16.50 s                                  |  |
| 11.90 s                                  |  |
| 3.90 s                                   |  |
| 4 s                                      |  |
|                                          |  |
| Perkins                                  |  |
| Stage IIIA                               |  |
| 1104D-44TA                               |  |
| 4 - 4400 cm³                             |  |
| 101 Hp / 74.50 kW                        |  |
| 400 Nm @ 1400 rpm                        |  |
| 8250 daN                                 |  |
|                                          |  |
| Torque converter                         |  |
| 4 / 4                                    |  |
| 24.90 km/h                               |  |
| 25 km/h                                  |  |
| Automatic Negative Hand-brake            |  |
| Oil-immersed multi-discs braking on fror |  |
| axles                                    |  |
|                                          |  |
| Gear pump                                |  |
| 167 l/min-270 bar                        |  |
|                                          |  |
| 11.40                                    |  |
| 135 I                                    |  |
| 175 I                                    |  |
| 140                                      |  |
| 1701                                     |  |
| 02 YD                                    |  |
|                                          |  |
|                                          |  |
| < 2.50 m/s²                              |  |
|                                          |  |
|                                          |  |
| 2/2                                      |  |
| Cabin ROPS - FOPS level 2                |  |
|                                          |  |

## MT-X 1440 - Dimensional drawing