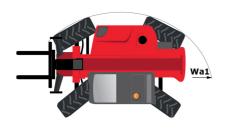

# MT-X 1440

| Metric<br>4000 kg                        |  |
|------------------------------------------|--|
| 4000 kg                                  |  |
|                                          |  |
| 13.53 m                                  |  |
| 9.46 m                                   |  |
| 8000 daN                                 |  |
|                                          |  |
| l11 6.02 m                               |  |
| l2 6.13 m                                |  |
| b1 2.42 m                                |  |
| h17 2.45 m                               |  |
| y 3.07 m                                 |  |
| m4 0.37 m                                |  |
| b4 0.89 m                                |  |
| a4 12 °                                  |  |
| a5 114°                                  |  |
| Wa1 3.94 m                               |  |
| 11115 kg                                 |  |
| 11115 kg                                 |  |
| Pneumatic                                |  |
| Alliance 400/80 - 24 - 162A8             |  |
| I / e / s 1200 mm x 125 mm x 50 mm       |  |
| 17073                                    |  |
| 15.50 s                                  |  |
|                                          |  |
| 11.60 s                                  |  |
| 16.50 s                                  |  |
| 11.90 s                                  |  |
| 3.90 s                                   |  |
| 4 s                                      |  |
|                                          |  |
| Perkins                                  |  |
| Stage IIIA                               |  |
| 1104D-44TA                               |  |
| 4 - 4400 cm³                             |  |
| 101 Hp / 74.50 kW                        |  |
| 400 Nm @ 1400 rpm                        |  |
| 8250 daN                                 |  |
|                                          |  |
| Torque converter                         |  |
| 4 / 4                                    |  |
| 24.90 km/h                               |  |
| 25 km/h                                  |  |
| Automatic Negative Hand-brake            |  |
| Oil-immersed multi-discs braking on fror |  |
| axles                                    |  |
|                                          |  |
| Gear pump                                |  |
| 167 l/min-270 bar                        |  |
|                                          |  |
| 11.40                                    |  |
| 135 I                                    |  |
| 175 I                                    |  |
| 140                                      |  |
| 1701                                     |  |
| 02 YD                                    |  |
|                                          |  |
|                                          |  |
| < 2.50 m/s²                              |  |
|                                          |  |
|                                          |  |
| 2/2                                      |  |
| Cabin ROPS - FOPS level 2                |  |
|                                          |  |

## MT-X 1440 - Dimensional drawing