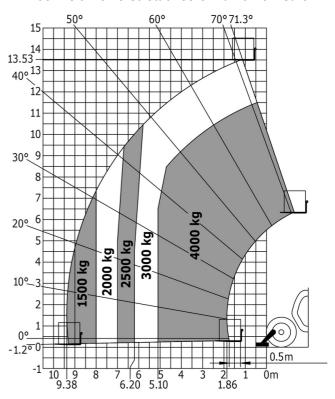

|  |
| 175 I                                    |  |
| 140                                      |  |
| 1701                                     |  |
| 02 YD                                    |  |
|                                          |  |
|                                          |  |
| < 2.50 m/s²                              |  |
|                                          |  |
|                                          |  |
| 2/2                                      |  |
| Cabin ROPS - FOPS level 2                |  |
|                                          |  |

## MT-X 1440 - Dimensional drawing







### MT-X 1440 - Load chart

Machine on tires with forks - with levelling device Metric



#### Machine on lowered stabilisers with forks Metric







#### **Head Office**

B.P. 249 - 430 rue de l'Aubinière 44150 Ancenis Cedex - France Tel: +33 (0)2 40 09 10 11 - Fax: +33 (0)2 40 09 10 97 www.manitou.com



This publication provides a description of the configuration versions and options for Manitou products, which may differ for equipment. The equipment presented in this brochure may be part of a series, as an option, or it may not be available, depending on the versions. Manitou reserves the right, at any time and without notice, to amend the specifications described and represented. The specifications provided do not bind the manufacturer. For more details, please contact your Manitou agent. This is not a contractually binding document. The presentation of the products is not contractually binding. List of specifications non-exh