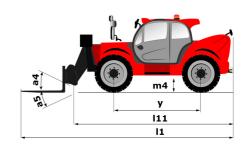

## MT-X 1440 - Dimensional drawing

# MT-X 1440

|                                                                  | <b>MT-x 1440</b> Created on September 10, 2025 at 12:03 |                                       |
|------------------------------------------------------------------|---------------------------------------------------------|---------------------------------------|
| Capacities                                                       |                                                         | Metric                                |
| Max. capacity                                                    |                                                         | 4000 kg                               |
| Max. lifting height                                              |                                                         | 13.53 m                               |
| Maximum outreach                                                 |                                                         | 9.46 m                                |
| Breakout force with bucket                                       |                                                         | 8000 daN                              |
| Weight and dimensions                                            |                                                         |                                       |
| Overall length to carriage                                       | l11                                                     | 6.02 m                                |
| Length to face of forks                                          | 12                                                      | 6.13 m                                |
| Overall width                                                    | b1                                                      | 2.42 m                                |
| Overall height                                                   | h17                                                     | 2.45 m                                |
| Wheelbase                                                        | у                                                       | 3.07 m                                |
| Ground clearance                                                 | m4                                                      | 0.37 m                                |
| Overall cab width                                                | b4                                                      | 0.89 m                                |
| Tilt-up angle                                                    | a4                                                      | 12 °                                  |
| Tilt-down angle                                                  | a5                                                      | 114°                                  |
| External turning radius (over tyres)                             | Wa1                                                     | 3.94 m                                |
| Unladen weight (with forks)                                      |                                                         | 11115 kg                              |
| Overall weight                                                   |                                                         | 11115 kg                              |
| Tires type                                                       |                                                         | Pneumatic                             |
| Standard tires                                                   | Al                                                      | liance 400/80 - 24 - 162A8            |
| Forks length / width / section                                   | I / e / s 12                                            | 00 mm x 125 mm x 50 mm                |
| Performances                                                     |                                                         |                                       |
| Lifting                                                          |                                                         | 15.50 s                               |
| Lowering                                                         |                                                         | 11.60 s                               |
| Extension                                                        |                                                         | 16.50 s                               |
| Retraction                                                       |                                                         | 11.90 s                               |
| Crowd                                                            |                                                         | 3.90 s                                |
| Dump                                                             |                                                         | 4 s                                   |
| Engine                                                           |                                                         |                                       |
| Engine brand                                                     |                                                         | Perkins                               |
| Engine norm                                                      |                                                         | Stage IIIA                            |
| Engine model                                                     |                                                         | 1104D-44TA                            |
| Number of cylinders / Capacity of cylinders                      |                                                         | 4 - 4400 cm <sup>3</sup>              |
| I.C. Engine power rating - Power                                 |                                                         | 101 Hp / 74.50 kW                     |
| Max. torque / Engine rotation                                    |                                                         | 400 Nm @ 1400 rpm                     |
| Drawbar pull (Laden)                                             |                                                         | 8250 daN                              |
| Transmission                                                     |                                                         |                                       |
| Transmission type                                                |                                                         | Torque converter                      |
| Number of gears (forward / reverse)                              |                                                         | 4 / 4                                 |
| Max. travel speed                                                |                                                         | 24.90 km/h                            |
| Max. travel speed (may vary according to applicable regulations) |                                                         | 25 km/h                               |
| Parking brake                                                    | Aut                                                     | omatic Negative Hand-brake            |
| Service brake                                                    | Oil-immerse                                             | d multi-discs braking on front & rear |
|                                                                  |                                                         | axles                                 |
| Hydraulics                                                       |                                                         |                                       |
| Hydraulic pump type                                              |                                                         | Gear pump                             |
| Hydraulic flow / Pressure                                        |                                                         | 167 l/min-270 bar                     |
| Tank capacities                                                  |                                                         |                                       |
| Engine oil                                                       |                                                         | 11.40 l                               |
| Hydraulic oil                                                    |                                                         | 135 l                                 |
| Hydraulic tank capacity                                          |                                                         | 175 I                                 |
| Fuel tank                                                        |                                                         | 140 l                                 |
| Noise and vibration                                              |                                                         |                                       |
| Noise at driving position (LpA)                                  |                                                         | 82 dB                                 |
| Noise to environment (LwA)                                       |                                                         | 105 dB                                |
| Vibration on hands/arms                                          |                                                         | < 2.50 m/s <sup>2</sup>               |
| Miscellaneous                                                    |                                                         |                                       |
| Steering wheels (front / rear)                                   |                                                         | 2/2                                   |
| Drive wheels (front / rear)                                      |                                                         | 2 / 2                                 |
| Cab certification                                                |                                                         | Cabin ROPS - FOPS level 2             |
| Controls                                                         |                                                         | JSM                                   |