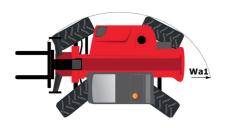

## MT-X 1440 - Dimensional drawing

# MT-X 1440

|                                                                  | <b>MT-x 1440</b> Created on September 10, 2025 at 12:03 |                                       |
|------------------------------------------------------------------|---------------------------------------------------------|---------------------------------------|
| Capacities                                                       |                                                         | Metric                                |
| Max. capacity                                                    |                                                         | 4000 kg                               |
| Max. lifting height                                              |                                                         | 13.53 m                               |
| Maximum outreach                                                 |                                                         | 9.46 m                                |
| Breakout force with bucket                                       |                                                         | 8000 daN                              |
| Weight and dimensions                                            |                                                         |                                       |
| Overall length to carriage                                       | l11                                                     | 6.02 m                                |
| Length to face of forks                                          | 12                                                      | 6.13 m                                |
| Overall width                                                    | b1                                                      | 2.42 m                                |
| Overall height                                                   | h17                                                     | 2.45 m                                |
| Wheelbase                                                        | у                                                       | 3.07 m                                |
| Ground clearance                                                 | m4                                                      | 0.37 m                                |
| Overall cab width                                                | b4                                                      | 0.89 m                                |
| Tilt-up angle                                                    | a4                                                      | 12 °                                  |
| Tilt-down angle                                                  | a5                                                      | 114°                                  |
| External turning radius (over tyres)                             | Wa1                                                     | 3.94 m                                |
| Unladen weight (with forks)                                      |                                                         | 11115 kg                              |
| Overall weight                                                   |                                                         | 11115 kg                              |
| Tires type                                                       |                                                         | Pneumatic                             |
| Standard tires                                                   | Al                                                      | liance 400/80 - 24 - 162A8            |
| Forks length / width / section                                   | I / e / s 12                                            | 00 mm x 125 mm x 50 mm                |
| Performances                                                     |                                                         |                                       |
| Lifting                                                          |                                                         | 15.50 s                               |
| Lowering                                                         |                                                         | 11.60 s                               |
| Extension                                                        |                                                         | 16.50 s                               |
| Retraction                                                       |                                                         | 11.90 s                               |
| Crowd                                                            |                                                         | 3.90 s                                |
| Dump                                                             |                                                         | 4 s                                   |
| Engine                                                           |                                                         |                                       |
| Engine brand                                                     |                                                         | Perkins                               |
| Engine norm                                                      |                                                         | Stage IIIA                            |
| Engine model                                                     |                                                         | 1104D-44TA                            |
| Number of cylinders / Capacity of cylinders                      |                                                         | 4 - 4400 cm <sup>3</sup>              |
| I.C. Engine power rating - Power                                 |                                                         | 101 Hp / 74.50 kW                     |
| Max. torque / Engine rotation                                    |                                                         | 400 Nm @ 1400 rpm                     |
| Drawbar pull (Laden)                                             |                                                         | 8250 daN                              |
| Transmission                                                     |                                                         |                                       |
| Transmission type                                                |                                                         | Torque converter                      |
| Number of gears (forward / reverse)                              |                                                         | 4 / 4                                 |
| Max. travel speed                                                |                                                         | 24.90 km/h                            |
| Max. travel speed (may vary according to applicable regulations) |                                                         | 25 km/h                               |
| Parking brake                                                    | Aut                                                     | omatic Negative Hand-brake            |
| Service brake                                                    | Oil-immerse                                             | d multi-discs braking on front & rear |
|                                                                  |                                                         | axles                                 |
| Hydraulics                                                       |                                                         |                                       |
| Hydraulic pump type                                              |                                                         | Gear pump                             |
| Hydraulic flow / Pressure                                        |                                                         | 167 l/min-270 bar                     |
| Tank capacities                                                  |                                                         |                                       |
| Engine oil                                                       |                                                         | 11.40 l                               |
| Hydraulic oil                                                    |                                                         | 135 l                                 |
| Hydraulic tank capacity                                          |                                                         | 175 I                                 |
| Fuel tank                                                        |                                                         | 140 l                                 |
| Noise and vibration                                              |                                                         |                                       |
| Noise at driving position (LpA)                                  |                                                         | 82 dB                                 |
| Noise to environment (LwA)                                       |                                                         | 105 dB                                |
| Vibration on hands/arms                                          |                                                         | < 2.50 m/s <sup>2</sup>               |
| Miscellaneous                                                    |                                                         |                                       |
| Steering wheels (front / rear)                                   |                                                         | 2/2                                   |
| Drive wheels (front / rear)                                      |                                                         | 2 / 2                                 |
| Cab certification                                                |                                                         | Cabin ROPS - FOPS level 2             |
| Controls                                                         |                                                         | JSM                                   |