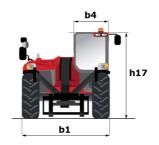

## MT-X 1440 - Dimensional drawing

# MT-X 1440

|                                                                  | <b>MT-x 1440</b> Created on September 10, 2025 at 12:03 |                                       |
|------------------------------------------------------------------|---------------------------------------------------------|---------------------------------------|
| Capacities                                                       |                                                         | Metric                                |
| Max. capacity                                                    |                                                         | 4000 kg                               |
| Max. lifting height                                              |                                                         | 13.53 m                               |
| Maximum outreach                                                 |                                                         | 9.46 m                                |
| Breakout force with bucket                                       |                                                         | 8000 daN                              |
| Weight and dimensions                                            |                                                         |                                       |
| Overall length to carriage                                       | l11                                                     | 6.02 m                                |
| Length to face of forks                                          | 12                                                      | 6.13 m                                |
| Overall width                                                    | b1                                                      | 2.42 m                                |
| Overall height                                                   | h17                                                     | 2.45 m                                |
| Wheelbase                                                        | у                                                       | 3.07 m                                |
| Ground clearance                                                 | m4                                                      | 0.37 m                                |
| Overall cab width                                                | b4                                                      | 0.89 m                                |
| Tilt-up angle                                                    | a4                                                      | 12 °                                  |
| Tilt-down angle                                                  | a5                                                      | 114°                                  |
| External turning radius (over tyres)                             | Wa1                                                     | 3.94 m                                |
| Unladen weight (with forks)                                      |                                                         | 11115 kg                              |
| Overall weight                                                   |                                                         | 11115 kg                              |
| Tires type                                                       |                                                         | Pneumatic                             |
| Standard tires                                                   | Al                                                      | liance 400/80 - 24 - 162A8            |
| Forks length / width / section                                   | I / e / s 12                                            | 00 mm x 125 mm x 50 mm                |
| Performances                                                     |                                                         |                                       |
| Lifting                                                          |                                                         | 15.50 s                               |
| Lowering                                                         |                                                         | 11.60 s                               |
| Extension                                                        |                                                         | 16.50 s                               |
| Retraction                                                       |                                                         | 11.90 s                               |
| Crowd                                                            |                                                         | 3.90 s                                |
| Dump                                                             |                                                         | 4 s                                   |
| Engine                                                           |                                                         |                                       |
| Engine brand                                                     |                                                         | Perkins                               |
| Engine norm                                                      |                                                         | Stage IIIA                            |
| Engine model                                                     |                                                         | 1104D-44TA                            |
| Number of cylinders / Capacity of cylinders                      |                                                         | 4 - 4400 cm <sup>3</sup>              |
| I.C. Engine power rating - Power                                 |                                                         | 101 Hp / 74.50 kW                     |
| Max. torque / Engine rotation                                    |                                                         | 400 Nm @ 1400 rpm                     |
| Drawbar pull (Laden)                                             |                                                         | 8250 daN                              |
| Transmission                                                     |                                                         |                                       |
| Transmission type                                                |                                                         | Torque converter                      |
| Number of gears (forward / reverse)                              |                                                         | 4 / 4                                 |
| Max. travel speed                                                |                                                         | 24.90 km/h                            |
| Max. travel speed (may vary according to applicable regulations) |                                                         | 25 km/h                               |
| Parking brake                                                    | Aut                                                     | omatic Negative Hand-brake            |
| Service brake                                                    | Oil-immerse                                             | d multi-discs braking on front & rear |
|                                                                  |                                                         | axles                                 |
| Hydraulics                                                       |                                                         |                                       |
| Hydraulic pump type                                              |                                                         | Gear pump                             |
| Hydraulic flow / Pressure                                        |                                                         | 167 l/min-270 bar                     |
| Tank capacities                                                  |                                                         |                                       |
| Engine oil                                                       |                                                         | 11.40 l                               |
| Hydraulic oil                                                    |                                                         | 135 l                                 |
| Hydraulic tank capacity                                          |                                                         | 175 I                                 |
| Fuel tank                                                        |                                                         | 140 l                                 |
| Noise and vibration                                              |                                                         |                                       |
| Noise at driving position (LpA)                                  |                                                         | 82 dB                                 |
| Noise to environment (LwA)                                       |                                                         | 105 dB                                |
| Vibration on hands/arms                                          |                                                         | < 2.50 m/s <sup>2</sup>               |
| Miscellaneous                                                    |                                                         |                                       |
| Steering wheels (front / rear)                                   |                                                         | 2/2                                   |
| Drive wheels (front / rear)                                      |                                                         | 2 / 2                                 |
| Cab certification                                                |                                                         | Cabin ROPS - FOPS level 2             |
| Controls                                                         |                                                         | JSM                                   |