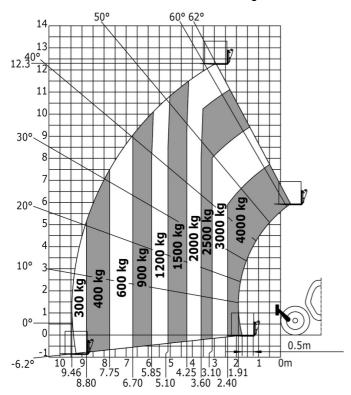

### MT-X 1440 - Load chart

Machine on tires with forks - with levelling device Metric