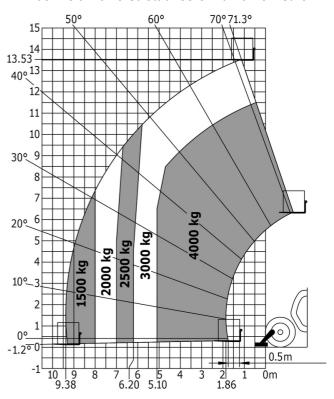

|                                                         | 2/2                                   |
| Drive wheels (front / rear)                                      |                                                         | 2 / 2                                 |
| Cab certification                                                |                                                         | Cabin ROPS - FOPS level 2             |
| Controls                                                         |                                                         | JSM                                   |

## MT-X 1440 - Dimensional drawing







### MT-X 1440 - Load chart

Machine on tires with forks - with levelling device Metric



#### Machine on lowered stabilisers with forks Metric







#### **Head Office**

B.P. 249 - 430 rue de l'Aubinière 44150 Ancenis Cedex - France Tel: +33 (0)2 40 09 10 11 - Fax: +33 (0)2 40 09 10 97 www.manitou.com



This publication provides a description of the configuration versions and options for Manitou products, which may differ for equipment. The equipment presented in this brochure may be part of a series, as an option, or it may not be available, depending on the versions. Manitou reserves the right, at any time and without notice, to amend the specifications described and represented. The specifications provided do not bind the manufacturer. For more details, please contact your Manitou agent. This is not a contractually binding document. The presentation of the products is not contractually binding. List of specifications non-exh