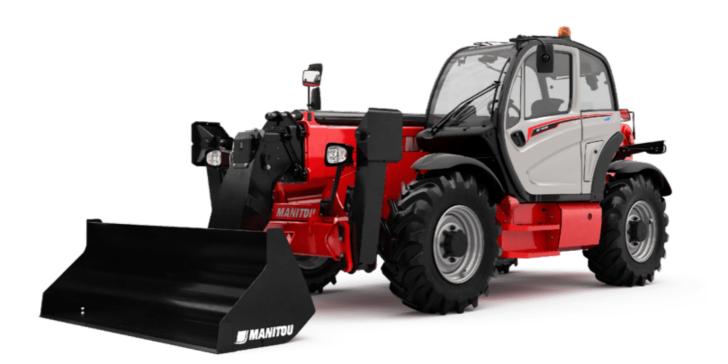

Technical sheet :

|                                                                  | <b>мт-х 1440</b> Created on September 9, 2025 at 7:17 F |
|------------------------------------------------------------------|---------------------------------------------------------|
| Capacities                                                       | Metric                                                  |
| Max. capacity                                                    | 4000 kg                                                 |
| Vax. lifting height                                              | 13.53 m                                                 |
| /aximum outreach                                                 | 9.46 m                                                  |
| Breakout force with bucket                                       | 8000 daN                                                |
| Neight and dimensions                                            |                                                         |
| Iverall length to carriage                                       | l11 6.02 m                                              |
| ength to face of forks                                           | l2 6.13 m                                               |
| )verall width                                                    | b1 2.42 m                                               |
| )verall height                                                   | h17 2.45 m                                              |
| Vheelbase                                                        |                                                         |
| Ground clearance                                                 | y 3.07 m<br>m4 0.37 m                                   |
| Iverall cab width                                                | b4 0.89 m                                               |
|                                                                  |                                                         |
| "ilt-up angle                                                    | a4 12 °                                                 |
| ïlt-down angle                                                   | a5 114 °                                                |
| xternal turning radius (over tyres)                              | Wa1 3.94 m                                              |
| Inladen weight (with forks)                                      | 11115 kg                                                |
| )verall weight                                                   | 11115 kg                                                |
| ires type                                                        | Pneumatic                                               |
| Standard tires                                                   | Alliance 400/80 - 24 - 162A8                            |
| orks length / width / section                                    | l / e / s 1200 mm x 125 mm x 50 mm                      |
| Performances                                                     |                                                         |
| ifting                                                           | 15.50 s                                                 |
| owering                                                          | 11.60 s                                                 |
| ixtension                                                        | 16.50 s                                                 |
| Retraction                                                       | 11.90 s                                                 |
| Crowd                                                            | 3.90 s                                                  |
| Dump                                                             | 4 s                                                     |
| Engine                                                           |                                                         |
| Engine brand                                                     | Perkins                                                 |
| Engine norm                                                      | Stage IIIA                                              |
| Engine model                                                     | 1104D-44TA                                              |
| Number of cylinders / Capacity of cylinders                      | 4 - 4400 cm³                                            |
| .C. Engine power rating - Power                                  | 101 Hp / 74.50 kW                                       |
| Max. torque / Engine rotation                                    | 400 Nm @ 1400 rpm                                       |
| Drawbar pull (Laden)                                             | 8250 daN                                                |
| Iransmission                                                     |                                                         |
| Transmission type                                                | Torque converter                                        |
| Number of gears (forward / reverse)                              | 4 / 4                                                   |
| Aax. travel speed                                                | 24.90 km/h                                              |
| •                                                                |                                                         |
| Max. travel speed (may vary according to applicable regulations) | 25 km/h                                                 |
| Parking brake                                                    | Automatic Negative Hand-brake                           |
| Service brake                                                    | Oil-immersed multi-discs braking on front<br>axles      |
| lydraulics                                                       |                                                         |
| łydraulic pump type                                              | Gear pump                                               |
| Hydraulic flow / Pressure                                        | 167 l/min-270 bar                                       |
| Tank capacities                                                  |                                                         |
| ingine oil                                                       | 11.40                                                   |
| Iydraulic oil                                                    | 135                                                     |
|                                                                  |                                                         |
| lydraulic tank capacity                                          | 1751                                                    |
| iuel tank                                                        | 140 l                                                   |
| loise and vibration                                              |                                                         |
| loise at driving position (LpA)                                  | 82 dB                                                   |
| loise to environment (LwA)                                       | 105 dB                                                  |
| /ibration on hands/arms                                          | < 2.50 m/s <sup>2</sup>                                 |
| Viscellaneous                                                    |                                                         |
| Steering wheels (front / rear)                                   | 2 / 2                                                   |
| Drive wheels (front / rear)                                      | 2 / 2                                                   |
| Cab certification                                                | Cabin ROPS - FOPS level 2                               |
| Controls                                                         | JSM                                                     |