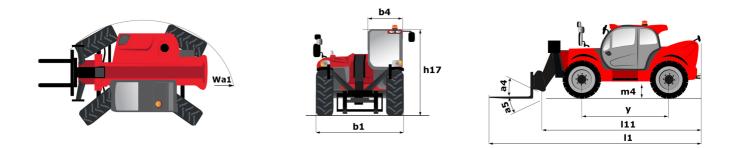

Technical sheet :

|                                                                  | <b>мт-х 1440</b> Created on September 9, 2025 at 7:17 F |
|------------------------------------------------------------------|---------------------------------------------------------|
| Capacities                                                       | Metric                                                  |
| Max. capacity                                                    | 4000 kg                                                 |
| Vax. lifting height                                              | 13.53 m                                                 |
| /aximum outreach                                                 | 9.46 m                                                  |
| Breakout force with bucket                                       | 8000 daN                                                |
| Neight and dimensions                                            |                                                         |
| Iverall length to carriage                                       | l11 6.02 m                                              |
| ength to face of forks                                           | l2 6.13 m                                               |
| )verall width                                                    | b1 2.42 m                                               |
| )verall height                                                   | h17 2.45 m                                              |
| Vheelbase                                                        |                                                         |
| Ground clearance                                                 | y 3.07 m<br>m4 0.37 m                                   |
| Iverall cab width                                                | b4 0.89 m                                               |
|                                                                  |                                                         |
| "ilt-up angle                                                    | a4 12 °                                                 |
| ïlt-down angle                                                   | a5 114 °                                                |
| xternal turning radius (over tyres)                              | Wa1 3.94 m                                              |
| Inladen weight (with forks)                                      | 11115 kg                                                |
| )verall weight                                                   | 11115 kg                                                |
| ires type                                                        | Pneumatic                                               |
| Standard tires                                                   | Alliance 400/80 - 24 - 162A8                            |
| orks length / width / section                                    | l / e / s 1200 mm x 125 mm x 50 mm                      |
| Performances                                                     |                                                         |
| ifting                                                           | 15.50 s                                                 |
| owering                                                          | 11.60 s                                                 |
| ixtension                                                        | 16.50 s                                                 |
| Retraction                                                       | 11.90 s                                                 |
| Crowd                                                            | 3.90 s                                                  |
| Dump                                                             | 4 s                                                     |
| Engine                                                           |                                                         |
| Engine brand                                                     | Perkins                                                 |
| Engine norm                                                      | Stage IIIA                                              |
| Engine model                                                     | 1104D-44TA                                              |
| Number of cylinders / Capacity of cylinders                      | 4 - 4400 cm³                                            |
| .C. Engine power rating - Power                                  | 101 Hp / 74.50 kW                                       |
| Max. torque / Engine rotation                                    | 400 Nm @ 1400 rpm                                       |
| Drawbar pull (Laden)                                             | 8250 daN                                                |
| Iransmission                                                     |                                                         |
| Transmission type                                                | Torque converter                                        |
| Number of gears (forward / reverse)                              | 4 / 4                                                   |
| Aax. travel speed                                                | 24.90 km/h                                              |
| •                                                                |                                                         |
| Max. travel speed (may vary according to applicable regulations) | 25 km/h                                                 |
| Parking brake                                                    | Automatic Negative Hand-brake                           |
| Service brake                                                    | Oil-immersed multi-discs braking on front<br>axles      |
| lydraulics                                                       |                                                         |
| łydraulic pump type                                              | Gear pump                                               |
| Hydraulic flow / Pressure                                        | 167 l/min-270 bar                                       |
| Tank capacities                                                  |                                                         |
| ingine oil                                                       | 11.40                                                   |
| Iydraulic oil                                                    | 135                                                     |
|                                                                  |                                                         |
| lydraulic tank capacity                                          | 1751                                                    |
| iuel tank                                                        | 140 l                                                   |
| loise and vibration                                              |                                                         |
| loise at driving position (LpA)                                  | 82 dB                                                   |
| loise to environment (LwA)                                       | 105 dB                                                  |
| /ibration on hands/arms                                          | < 2.50 m/s <sup>2</sup>                                 |
| Viscellaneous                                                    |                                                         |
| Steering wheels (front / rear)                                   | 2 / 2                                                   |
| Drive wheels (front / rear)                                      | 2 / 2                                                   |
| Cab certification                                                | Cabin ROPS - FOPS level 2                               |
| Controls                                                         | JSM                                                     |

## MT-X 1440 - Dimensional drawing

MT-X 1440 - Load chart

Machine on tires with forks - with levelling device Metric

Machine on lowered stabilisers with forks Metric

Head Office B.P. 249 - 430 rue de l'Aubinière 44150 Ancenis Cedex - France Tel: +33 (0)2 40 09 10 11 - Fax: +33 (0)2 40 09 10 97 www.manitou.com