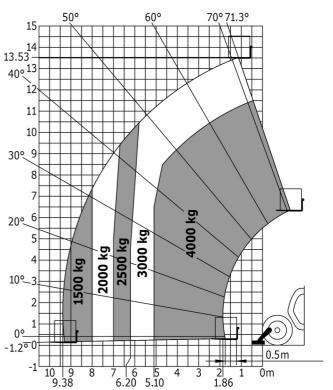

## MT-X 1440 - Dimensional drawing

MT-X 1440 - Load chart

Machine on tires with forks - with levelling device Metric

Machine on lowered stabilisers with forks Metric

Head Office B.P. 249 - 430 rue de l'Aubinière 44150 Ancenis Cedex - France Tel: +33 (0)2 40 09 10 11 - Fax: +33 (0)2 40 09 10 97 www.manitou.com