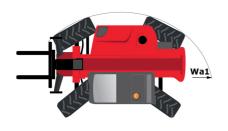

# MT-X 1440

| Capacities         Metric           Max. capacity         4000 kg           Max. lifting height         13.53 m           Maximum outreach         9.46 m           Breakout force with bucket         8000 daN           Weight and dimensions         10           Overall length to carriage         111         6.02 m           Length to face of forks         12         6.13 m           Overall width         b1         2.42 m           Overall height         h17         2.45 m           Wheelbase         y         3.07 m |            |
|-------------------------------------------------------------------------------------------------------------------------------------------------------------------------------------------------------------------------------------------------------------------------------------------------------------------------------------------------------------------------------------------------------------------------------------------------------------------------------------------------------------------------------------------|------------|
| Max. capacity       4000 kg         Max. lifting height       13.53 m         Maximum outreach       9.46 m         Breakout force with bucket       8000 daN         Weight and dimensions                                                                                                                                                                                                                                                                                                                                               |            |
| Maximum outreach       9.46 m         Breakout force with bucket       8000 daN         Weight and dimensions         Overall length to carriage       I11       6.02 m         Length to face of forks       I2       6.13 m         Overall width       b1       2.42 m         Overall height       h17       2.45 m                                                                                                                                                                                                                   |            |
| Maximum outreach       9.46 m         Breakout force with bucket       8000 daN         Weight and dimensions         Overall length to carriage       I11       6.02 m         Length to face of forks       I2       6.13 m         Overall width       b1       2.42 m         Overall height       h17       2.45 m                                                                                                                                                                                                                   |            |
| Weight and dimensions         Coverall length to carriage         I11         6.02 m           Length to face of forks         I2         6.13 m           Overall width         b1         2.42 m           Overall height         h17         2.45 m                                                                                                                                                                                                                                                                                    |            |
| Overall length to carriage         I11         6.02 m           Length to face of forks         I2         6.13 m           Overall width         b1         2.42 m           Overall height         h17         2.45 m                                                                                                                                                                                                                                                                                                                   |            |
| Length to face of forks         12         6.13 m           Overall width         b1         2.42 m           Overall height         h17         2.45 m                                                                                                                                                                                                                                                                                                                                                                                   |            |
| Overall width         b1         2.42 m           Overall height         h17         2.45 m                                                                                                                                                                                                                                                                                                                                                                                                                                               |            |
| Overall height h17 2.45 m                                                                                                                                                                                                                                                                                                                                                                                                                                                                                                                 |            |
| ·                                                                                                                                                                                                                                                                                                                                                                                                                                                                                                                                         |            |
| Wheelbace                                                                                                                                                                                                                                                                                                                                                                                                                                                                                                                                 |            |
| y 3.07 III                                                                                                                                                                                                                                                                                                                                                                                                                                                                                                                                |            |
| Ground clearance m4 0.37 m                                                                                                                                                                                                                                                                                                                                                                                                                                                                                                                |            |
| Overall cab width b4 0.89 m                                                                                                                                                                                                                                                                                                                                                                                                                                                                                                               |            |
| Tilt-up angle a4 12 °                                                                                                                                                                                                                                                                                                                                                                                                                                                                                                                     |            |
| Tilt-down angle a5 114 °                                                                                                                                                                                                                                                                                                                                                                                                                                                                                                                  |            |
| External turning radius (over tyres) Wa1 3.94 m                                                                                                                                                                                                                                                                                                                                                                                                                                                                                           |            |
| Unladen weight (with forks)                                                                                                                                                                                                                                                                                                                                                                                                                                                                                                               |            |
| Overall weight 11115 kg                                                                                                                                                                                                                                                                                                                                                                                                                                                                                                                   |            |
| Tires type Pneumatic                                                                                                                                                                                                                                                                                                                                                                                                                                                                                                                      |            |
| Standard tires Alliance 400/80 - 24 - 162A8                                                                                                                                                                                                                                                                                                                                                                                                                                                                                               |            |
| Forks length / width / section I / e / s 1200 mm x 125 mm x 50 mm                                                                                                                                                                                                                                                                                                                                                                                                                                                                         |            |
| Performances                                                                                                                                                                                                                                                                                                                                                                                                                                                                                                                              |            |
| Lifting 15.50 s                                                                                                                                                                                                                                                                                                                                                                                                                                                                                                                           |            |
| Lowering 11.60 s                                                                                                                                                                                                                                                                                                                                                                                                                                                                                                                          |            |
| Extension 16.50 s                                                                                                                                                                                                                                                                                                                                                                                                                                                                                                                         |            |
| Retraction 11.90 s                                                                                                                                                                                                                                                                                                                                                                                                                                                                                                                        |            |
| Crowd 3.90 s                                                                                                                                                                                                                                                                                                                                                                                                                                                                                                                              |            |
| Dump 4 s                                                                                                                                                                                                                                                                                                                                                                                                                                                                                                                                  |            |
| Engine                                                                                                                                                                                                                                                                                                                                                                                                                                                                                                                                    |            |
| Engine brand Perkins                                                                                                                                                                                                                                                                                                                                                                                                                                                                                                                      |            |
| Engine norm Stage IIIA                                                                                                                                                                                                                                                                                                                                                                                                                                                                                                                    |            |
| Engine model 1104D-44TA                                                                                                                                                                                                                                                                                                                                                                                                                                                                                                                   |            |
| Number of cylinders / Capacity of cylinders 4 - 4400 cm <sup>3</sup>                                                                                                                                                                                                                                                                                                                                                                                                                                                                      |            |
| I.C. Engine power rating - Power 101 Hp / 74.50 kW                                                                                                                                                                                                                                                                                                                                                                                                                                                                                        |            |
| Max. torque / Engine rotation 400 Nm @ 1400 rpm                                                                                                                                                                                                                                                                                                                                                                                                                                                                                           |            |
| Drawbar pull (Laden) 8250 daN                                                                                                                                                                                                                                                                                                                                                                                                                                                                                                             |            |
| Transmission                                                                                                                                                                                                                                                                                                                                                                                                                                                                                                                              |            |
| Transmission type Torque converter                                                                                                                                                                                                                                                                                                                                                                                                                                                                                                        |            |
| Number of gears (forward / reverse) 4 / 4                                                                                                                                                                                                                                                                                                                                                                                                                                                                                                 |            |
| Max. travel speed 24.90 km/h                                                                                                                                                                                                                                                                                                                                                                                                                                                                                                              |            |
| Max. travel speed (may vary according to applicable regulations) 25 km/h                                                                                                                                                                                                                                                                                                                                                                                                                                                                  |            |
| Parking brake Automatic Negative Hand-brak                                                                                                                                                                                                                                                                                                                                                                                                                                                                                                |            |
| Service brake Oil-immersed multi-discs braking on fro                                                                                                                                                                                                                                                                                                                                                                                                                                                                                     | ont & rear |
| axies                                                                                                                                                                                                                                                                                                                                                                                                                                                                                                                                     |            |
| Hydraulics                                                                                                                                                                                                                                                                                                                                                                                                                                                                                                                                |            |
| Hydraulic pump type Gear pump                                                                                                                                                                                                                                                                                                                                                                                                                                                                                                             |            |
| Hydraulic flow / Pressure                                                                                                                                                                                                                                                                                                                                                                                                                                                                                                                 |            |
| Tank capacities                                                                                                                                                                                                                                                                                                                                                                                                                                                                                                                           |            |
| Engine oil 11.40 I                                                                                                                                                                                                                                                                                                                                                                                                                                                                                                                        |            |
| Hydraulic oil 135 I                                                                                                                                                                                                                                                                                                                                                                                                                                                                                                                       |            |
| Hydraulic tank capacity                                                                                                                                                                                                                                                                                                                                                                                                                                                                                                                   |            |
| Fuel tank 140 l                                                                                                                                                                                                                                                                                                                                                                                                                                                                                                                           |            |
| Noise and vibration                                                                                                                                                                                                                                                                                                                                                                                                                                                                                                                       |            |
| Noise at driving position (LpA)                                                                                                                                                                                                                                                                                                                                                                                                                                                                                                           |            |
| Noise to environment (LwA)                                                                                                                                                                                                                                                                                                                                                                                                                                                                                                                |            |
| Vibration on hands/arms < 2.50 m/s <sup>2</sup>                                                                                                                                                                                                                                                                                                                                                                                                                                                                                           |            |
| Miscellaneous                                                                                                                                                                                                                                                                                                                                                                                                                                                                                                                             |            |
|                                                                                                                                                                                                                                                                                                                                                                                                                                                                                                                                           |            |
| Steering wheels (front / rear) 2 / 2                                                                                                                                                                                                                                                                                                                                                                                                                                                                                                      |            |
| Steering wheels (front / rear)  Drive wheels (front / rear)  2 / 2                                                                                                                                                                                                                                                                                                                                                                                                                                                                        |            |
| Steering wheels (front / rear) 2 / 2                                                                                                                                                                                                                                                                                                                                                                                                                                                                                                      |            |