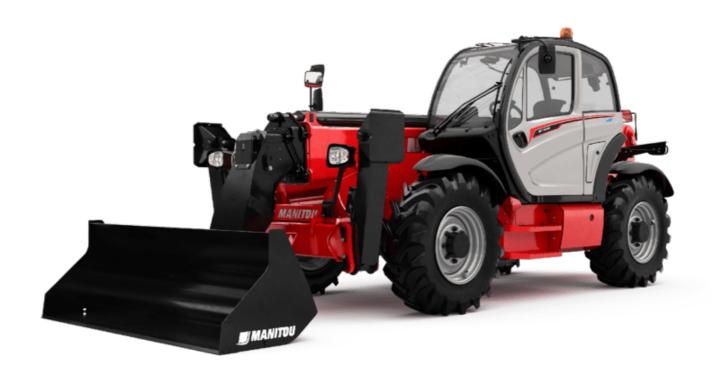

# MT-X 1440

| Capacities         Metric           Max. capacity         4000 kg           Max. lifting height         13.53 m           Maximum outreach         9.46 m           Breakout force with bucket         8000 daN           Weight and dimensions         10           Overall length to carriage         111         6.02 m           Length to face of forks         12         6.13 m           Overall width         b1         2.42 m           Overall height         h17         2.45 m           Wheelbase         y         3.07 m |            |
|-------------------------------------------------------------------------------------------------------------------------------------------------------------------------------------------------------------------------------------------------------------------------------------------------------------------------------------------------------------------------------------------------------------------------------------------------------------------------------------------------------------------------------------------|------------|
| Max. capacity       4000 kg         Max. lifting height       13.53 m         Maximum outreach       9.46 m         Breakout force with bucket       8000 daN         Weight and dimensions                                                                                                                                                                                                                                                                                                                                               |            |
| Maximum outreach       9.46 m         Breakout force with bucket       8000 daN         Weight and dimensions         Overall length to carriage       I11       6.02 m         Length to face of forks       I2       6.13 m         Overall width       b1       2.42 m         Overall height       h17       2.45 m                                                                                                                                                                                                                   |            |
| Maximum outreach       9.46 m         Breakout force with bucket       8000 daN         Weight and dimensions         Overall length to carriage       I11       6.02 m         Length to face of forks       I2       6.13 m         Overall width       b1       2.42 m         Overall height       h17       2.45 m                                                                                                                                                                                                                   |            |
| Weight and dimensions         Coverall length to carriage         I11         6.02 m           Length to face of forks         I2         6.13 m           Overall width         b1         2.42 m           Overall height         h17         2.45 m                                                                                                                                                                                                                                                                                    |            |
| Overall length to carriage         I11         6.02 m           Length to face of forks         I2         6.13 m           Overall width         b1         2.42 m           Overall height         h17         2.45 m                                                                                                                                                                                                                                                                                                                   |            |
| Length to face of forks         12         6.13 m           Overall width         b1         2.42 m           Overall height         h17         2.45 m                                                                                                                                                                                                                                                                                                                                                                                   |            |
| Overall width         b1         2.42 m           Overall height         h17         2.45 m                                                                                                                                                                                                                                                                                                                                                                                                                                               |            |
| Overall height h17 2.45 m                                                                                                                                                                                                                                                                                                                                                                                                                                                                                                                 |            |
| ·                                                                                                                                                                                                                                                                                                                                                                                                                                                                                                                                         |            |
| Wheelbace                                                                                                                                                                                                                                                                                                                                                                                                                                                                                                                                 |            |
| y 3.07 III                                                                                                                                                                                                                                                                                                                                                                                                                                                                                                                                |            |
| Ground clearance m4 0.37 m                                                                                                                                                                                                                                                                                                                                                                                                                                                                                                                |            |
| Overall cab width b4 0.89 m                                                                                                                                                                                                                                                                                                                                                                                                                                                                                                               |            |
| Tilt-up angle a4 12 °                                                                                                                                                                                                                                                                                                                                                                                                                                                                                                                     |            |
| Tilt-down angle a5 114 °                                                                                                                                                                                                                                                                                                                                                                                                                                                                                                                  |            |
| External turning radius (over tyres) Wa1 3.94 m                                                                                                                                                                                                                                                                                                                                                                                                                                                                                           |            |
| Unladen weight (with forks)                                                                                                                                                                                                                                                                                                                                                                                                                                                                                                               |            |
| Overall weight 11115 kg                                                                                                                                                                                                                                                                                                                                                                                                                                                                                                                   |            |
| Tires type Pneumatic                                                                                                                                                                                                                                                                                                                                                                                                                                                                                                                      |            |
| Standard tires Alliance 400/80 - 24 - 162A8                                                                                                                                                                                                                                                                                                                                                                                                                                                                                               |            |
| Forks length / width / section I / e / s 1200 mm x 125 mm x 50 mm                                                                                                                                                                                                                                                                                                                                                                                                                                                                         |            |
| Performances                                                                                                                                                                                                                                                                                                                                                                                                                                                                                                                              |            |
| Lifting 15.50 s                                                                                                                                                                                                                                                                                                                                                                                                                                                                                                                           |            |
| Lowering 11.60 s                                                                                                                                                                                                                                                                                                                                                                                                                                                                                                                          |            |
| Extension 16.50 s                                                                                                                                                                                                                                                                                                                                                                                                                                                                                                                         |            |
| Retraction 11.90 s                                                                                                                                                                                                                                                                                                                                                                                                                                                                                                                        |            |
| Crowd 3.90 s                                                                                                                                                                                                                                                                                                                                                                                                                                                                                                                              |            |
| Dump 4 s                                                                                                                                                                                                                                                                                                                                                                                                                                                                                                                                  |            |
| Engine                                                                                                                                                                                                                                                                                                                                                                                                                                                                                                                                    |            |
| Engine brand Perkins                                                                                                                                                                                                                                                                                                                                                                                                                                                                                                                      |            |
| Engine norm Stage IIIA                                                                                                                                                                                                                                                                                                                                                                                                                                                                                                                    |            |
| Engine model 1104D-44TA                                                                                                                                                                                                                                                                                                                                                                                                                                                                                                                   |            |
| Number of cylinders / Capacity of cylinders 4 - 4400 cm <sup>3</sup>                                                                                                                                                                                                                                                                                                                                                                                                                                                                      |            |
| I.C. Engine power rating - Power 101 Hp / 74.50 kW                                                                                                                                                                                                                                                                                                                                                                                                                                                                                        |            |
| Max. torque / Engine rotation 400 Nm @ 1400 rpm                                                                                                                                                                                                                                                                                                                                                                                                                                                                                           |            |
| Drawbar pull (Laden) 8250 daN                                                                                                                                                                                                                                                                                                                                                                                                                                                                                                             |            |
| Transmission                                                                                                                                                                                                                                                                                                                                                                                                                                                                                                                              |            |
| Transmission type Torque converter                                                                                                                                                                                                                                                                                                                                                                                                                                                                                                        |            |
| Number of gears (forward / reverse) 4 / 4                                                                                                                                                                                                                                                                                                                                                                                                                                                                                                 |            |
| Max. travel speed 24.90 km/h                                                                                                                                                                                                                                                                                                                                                                                                                                                                                                              |            |
| Max. travel speed (may vary according to applicable regulations) 25 km/h                                                                                                                                                                                                                                                                                                                                                                                                                                                                  |            |
| Parking brake Automatic Negative Hand-brak                                                                                                                                                                                                                                                                                                                                                                                                                                                                                                |            |
| Service brake Oil-immersed multi-discs braking on fro                                                                                                                                                                                                                                                                                                                                                                                                                                                                                     | ont & rear |
| axies                                                                                                                                                                                                                                                                                                                                                                                                                                                                                                                                     |            |
| Hydraulics                                                                                                                                                                                                                                                                                                                                                                                                                                                                                                                                |            |
| Hydraulic pump type Gear pump                                                                                                                                                                                                                                                                                                                                                                                                                                                                                                             |            |
| Hydraulic flow / Pressure                                                                                                                                                                                                                                                                                                                                                                                                                                                                                                                 |            |
| Tank capacities                                                                                                                                                                                                                                                                                                                                                                                                                                                                                                                           |            |
| Engine oil 11.40 I                                                                                                                                                                                                                                                                                                                                                                                                                                                                                                                        |            |
| Hydraulic oil 135 I                                                                                                                                                                                                                                                                                                                                                                                                                                                                                                                       |            |
| Hydraulic tank capacity                                                                                                                                                                                                                                                                                                                                                                                                                                                                                                                   |            |
| Fuel tank 140 l                                                                                                                                                                                                                                                                                                                                                                                                                                                                                                                           |            |
| Noise and vibration                                                                                                                                                                                                                                                                                                                                                                                                                                                                                                                       |            |
| Noise at driving position (LpA)                                                                                                                                                                                                                                                                                                                                                                                                                                                                                                           |            |
| Noise to environment (LwA)                                                                                                                                                                                                                                                                                                                                                                                                                                                                                                                |            |
| Vibration on hands/arms < 2.50 m/s <sup>2</sup>                                                                                                                                                                                                                                                                                                                                                                                                                                                                                           |            |
| Miscellaneous                                                                                                                                                                                                                                                                                                                                                                                                                                                                                                                             |            |
|                                                                                                                                                                                                                                                                                                                                                                                                                                                                                                                                           |            |
| Steering wheels (front / rear) 2 / 2                                                                                                                                                                                                                                                                                                                                                                                                                                                                                                      |            |
| Steering wheels (front / rear)  Drive wheels (front / rear)  2 / 2                                                                                                                                                                                                                                                                                                                                                                                                                                                                        |            |
| Steering wheels (front / rear) 2 / 2                                                                                                                                                                                                                                                                                                                                                                                                                                                                                                      |            |