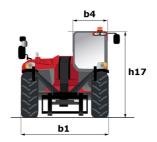

# MT-X 1440

| Capacities         Metric           Max. capacity         4000 kg           Max. lifting height         13.53 m           Maximum outreach         9.46 m           Breakout force with bucket         8000 daN           Weight and dimensions         10           Overall length to carriage         111         6.02 m           Length to face of forks         12         6.13 m           Overall width         b1         2.42 m           Overall height         h17         2.45 m           Wheelbase         y         3.07 m |            |
|-------------------------------------------------------------------------------------------------------------------------------------------------------------------------------------------------------------------------------------------------------------------------------------------------------------------------------------------------------------------------------------------------------------------------------------------------------------------------------------------------------------------------------------------|------------|
| Max. capacity       4000 kg         Max. lifting height       13.53 m         Maximum outreach       9.46 m         Breakout force with bucket       8000 daN         Weight and dimensions                                                                                                                                                                                                                                                                                                                                               |            |
| Maximum outreach       9.46 m         Breakout force with bucket       8000 daN         Weight and dimensions         Overall length to carriage       I11       6.02 m         Length to face of forks       I2       6.13 m         Overall width       b1       2.42 m         Overall height       h17       2.45 m                                                                                                                                                                                                                   |            |
| Maximum outreach       9.46 m         Breakout force with bucket       8000 daN         Weight and dimensions         Overall length to carriage       I11       6.02 m         Length to face of forks       I2       6.13 m         Overall width       b1       2.42 m         Overall height       h17       2.45 m                                                                                                                                                                                                                   |            |
| Weight and dimensions         Coverall length to carriage         I11         6.02 m           Length to face of forks         I2         6.13 m           Overall width         b1         2.42 m           Overall height         h17         2.45 m                                                                                                                                                                                                                                                                                    |            |
| Overall length to carriage         I11         6.02 m           Length to face of forks         I2         6.13 m           Overall width         b1         2.42 m           Overall height         h17         2.45 m                                                                                                                                                                                                                                                                                                                   |            |
| Length to face of forks         12         6.13 m           Overall width         b1         2.42 m           Overall height         h17         2.45 m                                                                                                                                                                                                                                                                                                                                                                                   |            |
| Overall width         b1         2.42 m           Overall height         h17         2.45 m                                                                                                                                                                                                                                                                                                                                                                                                                                               |            |
| Overall height h17 2.45 m                                                                                                                                                                                                                                                                                                                                                                                                                                                                                                                 |            |
| ·                                                                                                                                                                                                                                                                                                                                                                                                                                                                                                                                         |            |
| Wheelbace                                                                                                                                                                                                                                                                                                                                                                                                                                                                                                                                 |            |
| y 3.07 III                                                                                                                                                                                                                                                                                                                                                                                                                                                                                                                                |            |
| Ground clearance m4 0.37 m                                                                                                                                                                                                                                                                                                                                                                                                                                                                                                                |            |
| Overall cab width b4 0.89 m                                                                                                                                                                                                                                                                                                                                                                                                                                                                                                               |            |
| Tilt-up angle a4 12 °                                                                                                                                                                                                                                                                                                                                                                                                                                                                                                                     |            |
| Tilt-down angle a5 114 °                                                                                                                                                                                                                                                                                                                                                                                                                                                                                                                  |            |
| External turning radius (over tyres) Wa1 3.94 m                                                                                                                                                                                                                                                                                                                                                                                                                                                                                           |            |
| Unladen weight (with forks)                                                                                                                                                                                                                                                                                                                                                                                                                                                                                                               |            |
| Overall weight 11115 kg                                                                                                                                                                                                                                                                                                                                                                                                                                                                                                                   |            |
| Tires type Pneumatic                                                                                                                                                                                                                                                                                                                                                                                                                                                                                                                      |            |
| Standard tires Alliance 400/80 - 24 - 162A8                                                                                                                                                                                                                                                                                                                                                                                                                                                                                               |            |
| Forks length / width / section I / e / s 1200 mm x 125 mm x 50 mm                                                                                                                                                                                                                                                                                                                                                                                                                                                                         |            |
| Performances                                                                                                                                                                                                                                                                                                                                                                                                                                                                                                                              |            |
| Lifting 15.50 s                                                                                                                                                                                                                                                                                                                                                                                                                                                                                                                           |            |
| Lowering 11.60 s                                                                                                                                                                                                                                                                                                                                                                                                                                                                                                                          |            |
| Extension 16.50 s                                                                                                                                                                                                                                                                                                                                                                                                                                                                                                                         |            |
| Retraction 11.90 s                                                                                                                                                                                                                                                                                                                                                                                                                                                                                                                        |            |
| Crowd 3.90 s                                                                                                                                                                                                                                                                                                                                                                                                                                                                                                                              |            |
| Dump 4 s                                                                                                                                                                                                                                                                                                                                                                                                                                                                                                                                  |            |
| Engine                                                                                                                                                                                                                                                                                                                                                                                                                                                                                                                                    |            |
| Engine brand Perkins                                                                                                                                                                                                                                                                                                                                                                                                                                                                                                                      |            |
| Engine norm Stage IIIA                                                                                                                                                                                                                                                                                                                                                                                                                                                                                                                    |            |
| Engine model 1104D-44TA                                                                                                                                                                                                                                                                                                                                                                                                                                                                                                                   |            |
| Number of cylinders / Capacity of cylinders 4 - 4400 cm <sup>3</sup>                                                                                                                                                                                                                                                                                                                                                                                                                                                                      |            |
| I.C. Engine power rating - Power 101 Hp / 74.50 kW                                                                                                                                                                                                                                                                                                                                                                                                                                                                                        |            |
| Max. torque / Engine rotation 400 Nm @ 1400 rpm                                                                                                                                                                                                                                                                                                                                                                                                                                                                                           |            |
| Drawbar pull (Laden) 8250 daN                                                                                                                                                                                                                                                                                                                                                                                                                                                                                                             |            |
| Transmission                                                                                                                                                                                                                                                                                                                                                                                                                                                                                                                              |            |
| Transmission type Torque converter                                                                                                                                                                                                                                                                                                                                                                                                                                                                                                        |            |
| Number of gears (forward / reverse) 4 / 4                                                                                                                                                                                                                                                                                                                                                                                                                                                                                                 |            |
| Max. travel speed 24.90 km/h                                                                                                                                                                                                                                                                                                                                                                                                                                                                                                              |            |
| Max. travel speed (may vary according to applicable regulations) 25 km/h                                                                                                                                                                                                                                                                                                                                                                                                                                                                  |            |
| Parking brake Automatic Negative Hand-brak                                                                                                                                                                                                                                                                                                                                                                                                                                                                                                |            |
| Service brake Oil-immersed multi-discs braking on fro                                                                                                                                                                                                                                                                                                                                                                                                                                                                                     | ont & rear |
| axies                                                                                                                                                                                                                                                                                                                                                                                                                                                                                                                                     |            |
| Hydraulics                                                                                                                                                                                                                                                                                                                                                                                                                                                                                                                                |            |
| Hydraulic pump type Gear pump                                                                                                                                                                                                                                                                                                                                                                                                                                                                                                             |            |
| Hydraulic flow / Pressure                                                                                                                                                                                                                                                                                                                                                                                                                                                                                                                 |            |
| Tank capacities                                                                                                                                                                                                                                                                                                                                                                                                                                                                                                                           |            |
| Engine oil 11.40 I                                                                                                                                                                                                                                                                                                                                                                                                                                                                                                                        |            |
| Hydraulic oil 135 I                                                                                                                                                                                                                                                                                                                                                                                                                                                                                                                       |            |
| Hydraulic tank capacity                                                                                                                                                                                                                                                                                                                                                                                                                                                                                                                   |            |
| Fuel tank 140 l                                                                                                                                                                                                                                                                                                                                                                                                                                                                                                                           |            |
| Noise and vibration                                                                                                                                                                                                                                                                                                                                                                                                                                                                                                                       |            |
| Noise at driving position (LpA)                                                                                                                                                                                                                                                                                                                                                                                                                                                                                                           |            |
| Noise to environment (LwA)                                                                                                                                                                                                                                                                                                                                                                                                                                                                                                                |            |
| Vibration on hands/arms < 2.50 m/s <sup>2</sup>                                                                                                                                                                                                                                                                                                                                                                                                                                                                                           |            |
| Miscellaneous                                                                                                                                                                                                                                                                                                                                                                                                                                                                                                                             |            |
|                                                                                                                                                                                                                                                                                                                                                                                                                                                                                                                                           |            |
| Steering wheels (front / rear) 2 / 2                                                                                                                                                                                                                                                                                                                                                                                                                                                                                                      |            |
| Steering wheels (front / rear)  Drive wheels (front / rear)  2 / 2                                                                                                                                                                                                                                                                                                                                                                                                                                                                        |            |
| Steering wheels (front / rear) 2 / 2                                                                                                                                                                                                                                                                                                                                                                                                                                                                                                      |            |