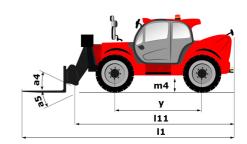

# MT-X 1440

| Capacities         Metric           Max. capacity         4000 kg           Max. lifting height         13.53 m           Maximum outreach         9.46 m           Breakout force with bucket         8000 daN           Weight and dimensions         10           Overall length to carriage         111         6.02 m           Length to face of forks         12         6.13 m           Overall width         b1         2.42 m           Overall height         h17         2.45 m           Wheelbase         y         3.07 m |            |
|-------------------------------------------------------------------------------------------------------------------------------------------------------------------------------------------------------------------------------------------------------------------------------------------------------------------------------------------------------------------------------------------------------------------------------------------------------------------------------------------------------------------------------------------|------------|
| Max. capacity       4000 kg         Max. lifting height       13.53 m         Maximum outreach       9.46 m         Breakout force with bucket       8000 daN         Weight and dimensions                                                                                                                                                                                                                                                                                                                                               |            |
| Maximum outreach       9.46 m         Breakout force with bucket       8000 daN         Weight and dimensions         Overall length to carriage       I11       6.02 m         Length to face of forks       I2       6.13 m         Overall width       b1       2.42 m         Overall height       h17       2.45 m                                                                                                                                                                                                                   |            |
| Maximum outreach       9.46 m         Breakout force with bucket       8000 daN         Weight and dimensions         Overall length to carriage       I11       6.02 m         Length to face of forks       I2       6.13 m         Overall width       b1       2.42 m         Overall height       h17       2.45 m                                                                                                                                                                                                                   |            |
| Weight and dimensions         Coverall length to carriage         I11         6.02 m           Length to face of forks         I2         6.13 m           Overall width         b1         2.42 m           Overall height         h17         2.45 m                                                                                                                                                                                                                                                                                    |            |
| Overall length to carriage         I11         6.02 m           Length to face of forks         I2         6.13 m           Overall width         b1         2.42 m           Overall height         h17         2.45 m                                                                                                                                                                                                                                                                                                                   |            |
| Length to face of forks         12         6.13 m           Overall width         b1         2.42 m           Overall height         h17         2.45 m                                                                                                                                                                                                                                                                                                                                                                                   |            |
| Overall width         b1         2.42 m           Overall height         h17         2.45 m                                                                                                                                                                                                                                                                                                                                                                                                                                               |            |
| Overall height h17 2.45 m                                                                                                                                                                                                                                                                                                                                                                                                                                                                                                                 |            |
| ·                                                                                                                                                                                                                                                                                                                                                                                                                                                                                                                                         |            |
| Wheelbace                                                                                                                                                                                                                                                                                                                                                                                                                                                                                                                                 |            |
| y 3.07 III                                                                                                                                                                                                                                                                                                                                                                                                                                                                                                                                |            |
| Ground clearance m4 0.37 m                                                                                                                                                                                                                                                                                                                                                                                                                                                                                                                |            |
| Overall cab width b4 0.89 m                                                                                                                                                                                                                                                                                                                                                                                                                                                                                                               |            |
| Tilt-up angle a4 12 °                                                                                                                                                                                                                                                                                                                                                                                                                                                                                                                     |            |
| Tilt-down angle a5 114 °                                                                                                                                                                                                                                                                                                                                                                                                                                                                                                                  |            |
| External turning radius (over tyres) Wa1 3.94 m                                                                                                                                                                                                                                                                                                                                                                                                                                                                                           |            |
| Unladen weight (with forks)                                                                                                                                                                                                                                                                                                                                                                                                                                                                                                               |            |
| Overall weight 11115 kg                                                                                                                                                                                                                                                                                                                                                                                                                                                                                                                   |            |
| Tires type Pneumatic                                                                                                                                                                                                                                                                                                                                                                                                                                                                                                                      |            |
| Standard tires Alliance 400/80 - 24 - 162A8                                                                                                                                                                                                                                                                                                                                                                                                                                                                                               |            |
| Forks length / width / section I / e / s 1200 mm x 125 mm x 50 mm                                                                                                                                                                                                                                                                                                                                                                                                                                                                         |            |
| Performances                                                                                                                                                                                                                                                                                                                                                                                                                                                                                                                              |            |
| Lifting 15.50 s                                                                                                                                                                                                                                                                                                                                                                                                                                                                                                                           |            |
| Lowering 11.60 s                                                                                                                                                                                                                                                                                                                                                                                                                                                                                                                          |            |
| Extension 16.50 s                                                                                                                                                                                                                                                                                                                                                                                                                                                                                                                         |            |
| Retraction 11.90 s                                                                                                                                                                                                                                                                                                                                                                                                                                                                                                                        |            |
| Crowd 3.90 s                                                                                                                                                                                                                                                                                                                                                                                                                                                                                                                              |            |
| Dump 4 s                                                                                                                                                                                                                                                                                                                                                                                                                                                                                                                                  |            |
| Engine                                                                                                                                                                                                                                                                                                                                                                                                                                                                                                                                    |            |
| Engine brand Perkins                                                                                                                                                                                                                                                                                                                                                                                                                                                                                                                      |            |
| Engine norm Stage IIIA                                                                                                                                                                                                                                                                                                                                                                                                                                                                                                                    |            |
| Engine model 1104D-44TA                                                                                                                                                                                                                                                                                                                                                                                                                                                                                                                   |            |
| Number of cylinders / Capacity of cylinders 4 - 4400 cm <sup>3</sup>                                                                                                                                                                                                                                                                                                                                                                                                                                                                      |            |
| I.C. Engine power rating - Power 101 Hp / 74.50 kW                                                                                                                                                                                                                                                                                                                                                                                                                                                                                        |            |
| Max. torque / Engine rotation 400 Nm @ 1400 rpm                                                                                                                                                                                                                                                                                                                                                                                                                                                                                           |            |
| Drawbar pull (Laden) 8250 daN                                                                                                                                                                                                                                                                                                                                                                                                                                                                                                             |            |
| Transmission                                                                                                                                                                                                                                                                                                                                                                                                                                                                                                                              |            |
| Transmission type Torque converter                                                                                                                                                                                                                                                                                                                                                                                                                                                                                                        |            |
| Number of gears (forward / reverse) 4 / 4                                                                                                                                                                                                                                                                                                                                                                                                                                                                                                 |            |
| Max. travel speed 24.90 km/h                                                                                                                                                                                                                                                                                                                                                                                                                                                                                                              |            |
| Max. travel speed (may vary according to applicable regulations) 25 km/h                                                                                                                                                                                                                                                                                                                                                                                                                                                                  |            |
| Parking brake Automatic Negative Hand-brak                                                                                                                                                                                                                                                                                                                                                                                                                                                                                                |            |
| Service brake Oil-immersed multi-discs braking on fro                                                                                                                                                                                                                                                                                                                                                                                                                                                                                     | ont & rear |
| axies                                                                                                                                                                                                                                                                                                                                                                                                                                                                                                                                     |            |
| Hydraulics                                                                                                                                                                                                                                                                                                                                                                                                                                                                                                                                |            |
| Hydraulic pump type Gear pump                                                                                                                                                                                                                                                                                                                                                                                                                                                                                                             |            |
| Hydraulic flow / Pressure                                                                                                                                                                                                                                                                                                                                                                                                                                                                                                                 |            |
| Tank capacities                                                                                                                                                                                                                                                                                                                                                                                                                                                                                                                           |            |
| Engine oil 11.40 I                                                                                                                                                                                                                                                                                                                                                                                                                                                                                                                        |            |
| Hydraulic oil 135 I                                                                                                                                                                                                                                                                                                                                                                                                                                                                                                                       |            |
| Hydraulic tank capacity                                                                                                                                                                                                                                                                                                                                                                                                                                                                                                                   |            |
| Fuel tank 140 l                                                                                                                                                                                                                                                                                                                                                                                                                                                                                                                           |            |
| Noise and vibration                                                                                                                                                                                                                                                                                                                                                                                                                                                                                                                       |            |
| Noise at driving position (LpA)                                                                                                                                                                                                                                                                                                                                                                                                                                                                                                           |            |
| Noise to environment (LwA)                                                                                                                                                                                                                                                                                                                                                                                                                                                                                                                |            |
| Vibration on hands/arms < 2.50 m/s <sup>2</sup>                                                                                                                                                                                                                                                                                                                                                                                                                                                                                           |            |
| Miscellaneous                                                                                                                                                                                                                                                                                                                                                                                                                                                                                                                             |            |
|                                                                                                                                                                                                                                                                                                                                                                                                                                                                                                                                           |            |
| Steering wheels (front / rear) 2 / 2                                                                                                                                                                                                                                                                                                                                                                                                                                                                                                      |            |
| Steering wheels (front / rear)  Drive wheels (front / rear)  2 / 2                                                                                                                                                                                                                                                                                                                                                                                                                                                                        |            |
| Steering wheels (front / rear) 2 / 2                                                                                                                                                                                                                                                                                                                                                                                                                                                                                                      |            |

## MT-X 1440 - Dimensional drawing