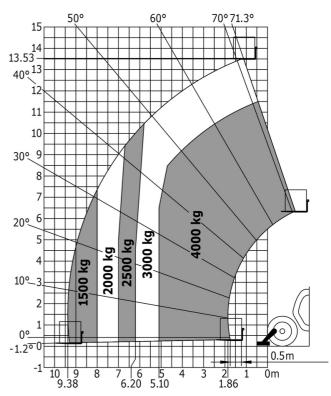

|            |
| Steering wheels (front / rear) 2 / 2                                                                                                                                                                                                                                                                                                                                                                                                                                                                                                      |            |

## MT-X 1440 - Dimensional drawing







### MT-X 1440 - Load chart

Machine on tires with forks - with levelling device Metric



#### Machine on lowered stabilisers with forks Metric







#### **Head Office**

B.P. 249 - 430 rue de l'Aubinière 44150 Ancenis Cedex - France Tel: +33 (0)2 40 09 10 11 - Fax: +33 (0)2 40 09 10 97 www.manitou.com



This publication provides a description of the configuration versions and options for Manitou products, which may differ for equipment. The equipment presented in this brochure may be part of a series, as an option, or it may not be available, depending on the versions. Manitou reserves the right, at any time and without notice, to amend the specifications described and represented. The specifications provided do not bind the manufacturer. For more details, please contact your Manitou agent. This is not a contractually binding document. The presentation of the products is not contractually binding. List of specifications non-exh