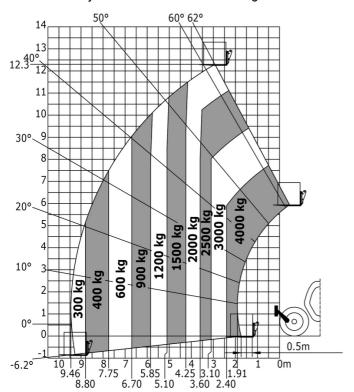

### MT-X 1440 - Load chart

Machine on tyres with forks - with levelling device Metric