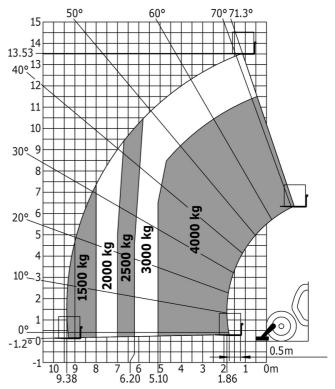

neous                               | · 2.00 nl/ 3                                          |
| Steering wheels (front / rear)              | 2/2                                                   |
| Drive wheels (front / rear)                 | 2/2                                                   |
|                                             | ROPS - FOPS level 2 cab                               |
| Safety cab homologation                     |                                                       |
| Controls                                    | JSM                                                   |

## MT-X 1440 - Dimensional drawing







### MT-X 1440 - Load chart

Machine on tyres with forks - with levelling device Metric



## Machine on lowered stabilisers with forks Metric







#### **Head Office**

B.P. 249 - 430 rue de l'Aubinière 44150 Ancenis Cedex - France Tel: +33 (0)2 40 09 10 11 - Fax: +33 (0)2 40 09 10 97 www.manitou.com



This publication provides a description of the configuration versions and options for Manitou products, which may differ for equipment. The equipment presented in this brochure may be part of a series, as an option, or it may not be available, depending on the versions. Manitou reserves the right, at any time and without notice, to amend the specifications described and represented. The specifications provided do not bind the manufacturer. For more details, please contact your Manitou agent. This is not a contractually binding document. The presentation of the products is not contractually binding. List of specifications non-exh