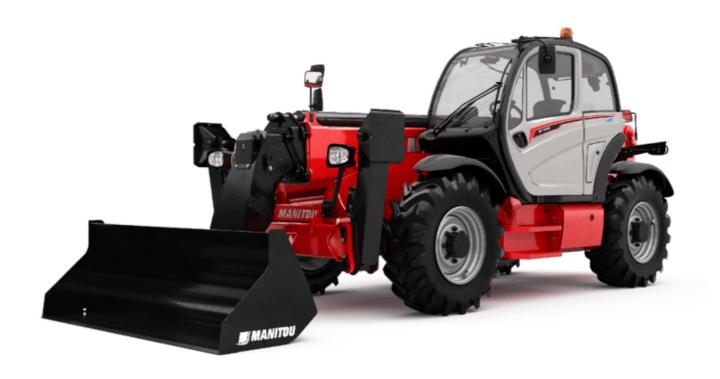

Technical sheet:

# MT-X 1440

|                                             | <b>мт-х 1440</b> Created on May 4, 2024 at 1:38:52 AM |
|---------------------------------------------|-------------------------------------------------------|
| Capacities                                  | Metric                                                |
| Max. capacity                               | 4000 kg                                               |
| Max. lifting height                         | 13.53 m                                               |
| Max. outreach                               | 9.46 m                                                |
| Breakout force with bucket                  | 8000 daN                                              |
| Weight and dimensions                       |                                                       |
| Overall length to carriage                  | l11 6.02 m                                            |
| Length to face of forks                     | 12 6.13 m                                             |
| Overall width                               | b1 2.42 m                                             |
| Overall height                              | h17 2.45 m                                            |
| Wheelbase                                   | y 3.07 m                                              |
| Ground clearance                            | m4 0.37 m                                             |
| Overall cab width                           | b4 0.89 m                                             |
|                                             | a4 12 °                                               |
| Tilt-up angle                               |                                                       |
| Tilt-down angle                             | a5 114 °                                              |
| External turning radius (over tyres)        | Wa1 3.94 m                                            |
| Unladen weight (with forks)                 | 11115 kg                                              |
| Overall weight                              | 11115 kg                                              |
| Tires type                                  | Pneumatic                                             |
| Standard tires                              | Alliance 400/80 - 24 - 162A8                          |
| Forks length / width / section              | I / e / s 1200 mm x 125 mm / 50 mm                    |
| Performances                                |                                                       |
| Lifting                                     | 15.50 s                                               |
| Lowering                                    | 11.60 s                                               |
| Extension                                   | 16.50 s                                               |
| Retraction                                  | 11.90 s                                               |
| Crowd                                       | 3.90 s                                                |
| Dump                                        | 4 s                                                   |
| Engine                                      |                                                       |
| Engine brand                                | Perkins                                               |
| Engine norm                                 | Stage IIIA                                            |
| Engine model                                | 1104D-44TA                                            |
| Number of cylinders / Capacity of cylinders | 4 - 4400 cm³                                          |
| I.C. Engine power rating - Power            | 101 Hp / 74.50 kW                                     |
| Max. torque / Engine rotation               | 400 Nm @ 1400 rpm                                     |
| Drawbar pull (Laden)                        | 8250 daN                                              |
| Transmission                                |                                                       |
| Transmission type                           | Torque converter                                      |
| Number of gears (forward / reverse)         | 4 / 4                                                 |
| Max. travel speed                           | 24.90 km/h                                            |
| Parking brake                               | Automatic Negative Hand-brake                         |
|                                             | Oil-immersed multi-discs braking on front & re        |
| Service brake                               | axles                                                 |
| Hydraulics                                  |                                                       |
| Hydraulic pump type                         | Gear pump                                             |
| Hydraulic flow / Pressure                   | 167 l/min-270 bar                                     |
| Tank capacities                             |                                                       |
| Engine oil                                  | 11.40                                                 |
| Hydraulic oil                               | 135                                                   |
| Fuel tank                                   | 140                                                   |
| Noise and vibration                         |                                                       |
| Noise at driving position (LpA)             | 82 dB                                                 |
| Noise to environment (LwA)                  | 105 dB                                                |
| Vibration on hands/arms                     | < 2.50 m/s <sup>2</sup>                               |
| Miscellaneous                               | · 2.00 nl/ 3                                          |
| Steering wheels (front / rear)              | 2/2                                                   |
| Drive wheels (front / rear)                 | 2/2                                                   |
|                                             | ROPS - FOPS level 2 cab                               |
| Safety cab homologation                     |                                                       |
| Controls                                    | JSM                                                   |