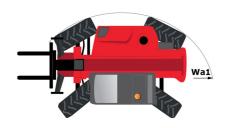

# MT-X 1440

|                                             | <b>мт-х 1440</b> Created on May 4, 2024 at 1:38:52 AM |
|---------------------------------------------|-------------------------------------------------------|
| Capacities                                  | Metric                                                |
| Max. capacity                               | 4000 kg                                               |
| Max. lifting height                         | 13.53 m                                               |
| Max. outreach                               | 9.46 m                                                |
| Breakout force with bucket                  | 8000 daN                                              |
| Weight and dimensions                       |                                                       |
| Overall length to carriage                  | l11 6.02 m                                            |
| Length to face of forks                     | 12 6.13 m                                             |
| Overall width                               | b1 2.42 m                                             |
| Overall height                              | h17 2.45 m                                            |
| Wheelbase                                   | y 3.07 m                                              |
| Ground clearance                            | m4 0.37 m                                             |
| Overall cab width                           | b4 0.89 m                                             |
|                                             | a4 12 °                                               |
| Tilt-up angle                               |                                                       |
| Tilt-down angle                             | a5 114 °                                              |
| External turning radius (over tyres)        | Wa1 3.94 m                                            |
| Unladen weight (with forks)                 | 11115 kg                                              |
| Overall weight                              | 11115 kg                                              |
| Tires type                                  | Pneumatic                                             |
| Standard tires                              | Alliance 400/80 - 24 - 162A8                          |
| Forks length / width / section              | I / e / s 1200 mm x 125 mm / 50 mm                    |
| Performances                                |                                                       |
| Lifting                                     | 15.50 s                                               |
| Lowering                                    | 11.60 s                                               |
| Extension                                   | 16.50 s                                               |
| Retraction                                  | 11.90 s                                               |
| Crowd                                       | 3.90 s                                                |
| Dump                                        | 4 s                                                   |
| Engine                                      |                                                       |
| Engine brand                                | Perkins                                               |
| Engine norm                                 | Stage IIIA                                            |
| Engine model                                | 1104D-44TA                                            |
| Number of cylinders / Capacity of cylinders | 4 - 4400 cm³                                          |
| I.C. Engine power rating - Power            | 101 Hp / 74.50 kW                                     |
| Max. torque / Engine rotation               | 400 Nm @ 1400 rpm                                     |
| Drawbar pull (Laden)                        | 8250 daN                                              |
| Transmission                                |                                                       |
| Transmission type                           | Torque converter                                      |
| Number of gears (forward / reverse)         | 4 / 4                                                 |
| Max. travel speed                           | 24.90 km/h                                            |
| Parking brake                               | Automatic Negative Hand-brake                         |
|                                             | Oil-immersed multi-discs braking on front & re        |
| Service brake                               | axles                                                 |
| Hydraulics                                  |                                                       |
| Hydraulic pump type                         | Gear pump                                             |
| Hydraulic flow / Pressure                   | 167 l/min-270 bar                                     |
| Tank capacities                             |                                                       |
| Engine oil                                  | 11.40                                                 |
| Hydraulic oil                               | 135                                                   |
| Fuel tank                                   | 140                                                   |
| Noise and vibration                         |                                                       |
| Noise at driving position (LpA)             | 82 dB                                                 |
| Noise to environment (LwA)                  | 105 dB                                                |
| Vibration on hands/arms                     | < 2.50 m/s <sup>2</sup>                               |
| Miscellaneous                               | · 2.00 nl/ 3                                          |
| Steering wheels (front / rear)              | 2/2                                                   |
| Drive wheels (front / rear)                 | 2/2                                                   |
|                                             | ROPS - FOPS level 2 cab                               |
| Safety cab homologation                     |                                                       |
| Controls                                    | JSM                                                   |

## MT-X 1440 - Dimensional drawing