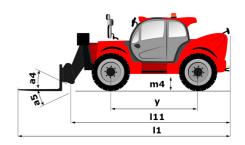

# MT-X 1440

|                                             | <b>мт-х 1440</b> Created on May 4, 2024 at 1:38:52 AM |
|---------------------------------------------|-------------------------------------------------------|
| Capacities                                  | Metric                                                |
| Max. capacity                               | 4000 kg                                               |
| Max. lifting height                         | 13.53 m                                               |
| Max. outreach                               | 9.46 m                                                |
| Breakout force with bucket                  | 8000 daN                                              |
| Weight and dimensions                       |                                                       |
| Overall length to carriage                  | l11 6.02 m                                            |
| Length to face of forks                     | 12 6.13 m                                             |
| Overall width                               | b1 2.42 m                                             |
| Overall height                              | h17 2.45 m                                            |
| Wheelbase                                   | y 3.07 m                                              |
| Ground clearance                            | m4 0.37 m                                             |
| Overall cab width                           | b4 0.89 m                                             |
|                                             | a4 12 °                                               |
| Tilt-up angle                               |                                                       |
| Tilt-down angle                             | a5 114 °                                              |
| External turning radius (over tyres)        | Wa1 3.94 m                                            |
| Unladen weight (with forks)                 | 11115 kg                                              |
| Overall weight                              | 11115 kg                                              |
| Tires type                                  | Pneumatic                                             |
| Standard tires                              | Alliance 400/80 - 24 - 162A8                          |
| Forks length / width / section              | I / e / s 1200 mm x 125 mm / 50 mm                    |
| Performances                                |                                                       |
| Lifting                                     | 15.50 s                                               |
| Lowering                                    | 11.60 s                                               |
| Extension                                   | 16.50 s                                               |
| Retraction                                  | 11.90 s                                               |
| Crowd                                       | 3.90 s                                                |
| Dump                                        | 4 s                                                   |
| Engine                                      |                                                       |
| Engine brand                                | Perkins                                               |
| Engine norm                                 | Stage IIIA                                            |
| Engine model                                | 1104D-44TA                                            |
| Number of cylinders / Capacity of cylinders | 4 - 4400 cm³                                          |
| I.C. Engine power rating - Power            | 101 Hp / 74.50 kW                                     |
| Max. torque / Engine rotation               | 400 Nm @ 1400 rpm                                     |
| Drawbar pull (Laden)                        | 8250 daN                                              |
| Transmission                                |                                                       |
| Transmission type                           | Torque converter                                      |
| Number of gears (forward / reverse)         | 4 / 4                                                 |
| Max. travel speed                           | 24.90 km/h                                            |
| Parking brake                               | Automatic Negative Hand-brake                         |
|                                             | Oil-immersed multi-discs braking on front & re        |
| Service brake                               | axles                                                 |
| Hydraulics                                  |                                                       |
| Hydraulic pump type                         | Gear pump                                             |
| Hydraulic flow / Pressure                   | 167 l/min-270 bar                                     |
| Tank capacities                             |                                                       |
| Engine oil                                  | 11.40                                                 |
| Hydraulic oil                               | 135                                                   |
| Fuel tank                                   | 140                                                   |
| Noise and vibration                         |                                                       |
| Noise at driving position (LpA)             | 82 dB                                                 |
| Noise to environment (LwA)                  | 105 dB                                                |
| Vibration on hands/arms                     | < 2.50 m/s <sup>2</sup>                               |
| Miscellaneous                               | · 2.00 nl/ 3                                          |
| Steering wheels (front / rear)              | 2/2                                                   |
| Drive wheels (front / rear)                 | 2/2                                                   |
|                                             | ROPS - FOPS level 2 cab                               |
| Safety cab homologation                     |                                                       |
| Controls                                    | JSM                                                   |

## MT-X 1440 - Dimensional drawing