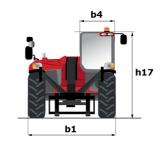

# MT-X 1440

|                                             | <b>мт-х 1440</b> Created on May 4, 2024 at 1:38:52 AM |
|---------------------------------------------|-------------------------------------------------------|
| Capacities                                  | Metric                                                |
| Max. capacity                               | 4000 kg                                               |
| Max. lifting height                         | 13.53 m                                               |
| Max. outreach                               | 9.46 m                                                |
| Breakout force with bucket                  | 8000 daN                                              |
| Weight and dimensions                       |                                                       |
| Overall length to carriage                  | l11 6.02 m                                            |
| Length to face of forks                     | 12 6.13 m                                             |
| Overall width                               | b1 2.42 m                                             |
| Overall height                              | h17 2.45 m                                            |
| Wheelbase                                   | y 3.07 m                                              |
| Ground clearance                            | m4 0.37 m                                             |
| Overall cab width                           | b4 0.89 m                                             |
|                                             | a4 12 °                                               |
| Tilt-up angle                               |                                                       |
| Tilt-down angle                             | a5 114 °                                              |
| External turning radius (over tyres)        | Wa1 3.94 m                                            |
| Unladen weight (with forks)                 | 11115 kg                                              |
| Overall weight                              | 11115 kg                                              |
| Tires type                                  | Pneumatic                                             |
| Standard tires                              | Alliance 400/80 - 24 - 162A8                          |
| Forks length / width / section              | I / e / s 1200 mm x 125 mm / 50 mm                    |
| Performances                                |                                                       |
| Lifting                                     | 15.50 s                                               |
| Lowering                                    | 11.60 s                                               |
| Extension                                   | 16.50 s                                               |
| Retraction                                  | 11.90 s                                               |
| Crowd                                       | 3.90 s                                                |
| Dump                                        | 4 s                                                   |
| Engine                                      |                                                       |
| Engine brand                                | Perkins                                               |
| Engine norm                                 | Stage IIIA                                            |
| Engine model                                | 1104D-44TA                                            |
| Number of cylinders / Capacity of cylinders | 4 - 4400 cm³                                          |
| I.C. Engine power rating - Power            | 101 Hp / 74.50 kW                                     |
| Max. torque / Engine rotation               | 400 Nm @ 1400 rpm                                     |
| Drawbar pull (Laden)                        | 8250 daN                                              |
| Transmission                                |                                                       |
| Transmission type                           | Torque converter                                      |
| Number of gears (forward / reverse)         | 4 / 4                                                 |
| Max. travel speed                           | 24.90 km/h                                            |
| Parking brake                               | Automatic Negative Hand-brake                         |
|                                             | Oil-immersed multi-discs braking on front & re        |
| Service brake                               | axles                                                 |
| Hydraulics                                  |                                                       |
| Hydraulic pump type                         | Gear pump                                             |
| Hydraulic flow / Pressure                   | 167 l/min-270 bar                                     |
| Tank capacities                             |                                                       |
| Engine oil                                  | 11.40                                                 |
| Hydraulic oil                               | 135                                                   |
| Fuel tank                                   | 140                                                   |
| Noise and vibration                         |                                                       |
| Noise at driving position (LpA)             | 82 dB                                                 |
| Noise to environment (LwA)                  | 105 dB                                                |
| Vibration on hands/arms                     | < 2.50 m/s <sup>2</sup>                               |
| Miscellaneous                               | · 2.00 nl/ 3                                          |
| Steering wheels (front / rear)              | 2/2                                                   |
| Drive wheels (front / rear)                 | 2/2                                                   |
|                                             | ROPS - FOPS level 2 cab                               |
| Safety cab homologation                     |                                                       |
| Controls                                    | JSM                                                   |

## MT-X 1440 - Dimensional drawing