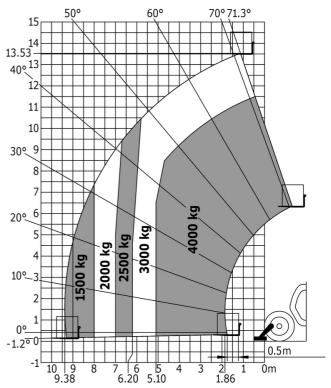

| . ,                                         |                                                     |
| Vibration on hands/arms                     | < 2.50 m/s²                                         |
| Miscellaneous                               |                                                     |
| Steering wheels (front / rear)              | 2/2                                                 |
| Drive wheels (front / rear)                 | 2/2                                                 |
| Safety cab homologation                     | ROPS - FOPS level 2 cab                             |

## MT-X 1440 - Dimensional drawing







### MT-X 1440 - Load chart

Machine on tyres with forks - with levelling device Metric



### Machine on lowered stabilisers with forks Metric







#### **Head Office**

B.P. 249 - 430 rue de l'Aubinière 44150 Ancenis Cedex - France Tel: +33 (0)2 40 09 10 11 - Fax: +33 (0)2 40 09 10 97 www.manitou.com



This publication provides a description of the configuration versions and options for Manitou products, which may differ for equipment. The equipment presented in this brochure may be part of a series, as an option, or it may not be available, depending on the versions. Manitou reserves the right, at any time and without notice, to amend the specifications described and represented. The specifications provided do not bind the manufacturer. For more details, please contact your Manitou agent. This is not a contractually binding document. The presentation of the products is not contractually binding. List of specifications non-exh