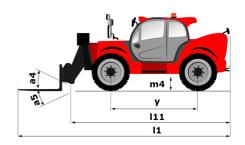

# MT-X 1440

|                                             | MT-x 1440 Created on April 28, 2024 at 8:59:34 PM U |
|---------------------------------------------|-----------------------------------------------------|
| Capacities                                  | Metric                                              |
| Max. capacity                               | 4000 kg                                             |
| Max. lifting height                         | 13.53 m                                             |
| Max. outreach                               | 9.46 m                                              |
| Breakout force with bucket                  | 8000 daN                                            |
| Weight and dimensions                       |                                                     |
| Overall length to carriage                  | I11 6.02 m                                          |
| Length to face of forks                     | 12 6.13 m                                           |
| Overall width                               | b1 2.42 m                                           |
|                                             | h17 2.45 m                                          |
| Overall height                              |                                                     |
| Wheelbase                                   | y 3.07 m                                            |
| Ground clearance                            | m4 0.37 m                                           |
| Overall cab width                           | b4 0.89 m                                           |
| Tilt-up angle                               | a4 12 °                                             |
| Tilt-down angle                             | a5 114°                                             |
| External turning radius (over tyres)        | Wa1 3.94 m                                          |
| Unladen weight (with forks)                 | 11115 kg                                            |
| Overall weight                              | 11115 kg                                            |
| Tires type                                  | Pneumatic                                           |
| Standard tires                              | Alliance 400/80 - 24 - 162A8                        |
| Forks length / width / section              | I / e / s 1200 mm x 125 mm / 50 mm                  |
| Performances                                |                                                     |
| Lifting                                     | 15.50 s                                             |
| Lowering                                    | 11.60 s                                             |
| Extension                                   | 16.50 s                                             |
| Retraction                                  | 11.90 s                                             |
| Crowd                                       | 3.90 s                                              |
|                                             | 4 s                                                 |
| Dump                                        | 4 \$                                                |
| Engine                                      | Dukin                                               |
| Engine brand                                | Perkins                                             |
| Engine norm                                 | Stage IIIA                                          |
| Engine model                                | 1104D-44TA                                          |
| Number of cylinders / Capacity of cylinders | 4 - 4400 cm³                                        |
| I.C. Engine power rating - Power            | 101 Hp / 74.50 kW                                   |
| Max. torque / Engine rotation               | 400 Nm @ 1400 rpm                                   |
| Drawbar pull (Laden)                        | 8250 daN                                            |
| Transmission                                |                                                     |
| Transmission type                           | Torque converter                                    |
| Number of gears (forward / reverse)         | 4 / 4                                               |
| Max. travel speed                           | 24.90 km/h                                          |
| Parking brake                               | Automatic Negative Hand-brake                       |
| - · · · · ·                                 | Oil-immersed multi-discs braking on front & rea     |
| Service brake                               | axles                                               |
| Hydraulics                                  |                                                     |
| Hydraulic pump type                         | Gear pump                                           |
| Hydraulic flow / Pressure                   | 167 l/min-270 bar                                   |
| Tank capacities                             |                                                     |
| Engine oil                                  | 11.40                                               |
| Hydraulic oil                               | 135                                                 |
| Fuel tank                                   | 140 I                                               |
| Noise and vibration                         |                                                     |
| Noise at driving position (LpA)             | 82 dB                                               |
| Noise to environment (LwA)                  | 105 dB                                              |
| . ,                                         |                                                     |
| Vibration on hands/arms                     | < 2.50 m/s²                                         |
| Miscellaneous                               |                                                     |
| Steering wheels (front / rear)              | 2/2                                                 |
| Drive wheels (front / rear)                 | 2/2                                                 |
| Safety cab homologation                     | ROPS - FOPS level 2 cab                             |

## MT-X 1440 - Dimensional drawing