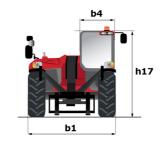

# MT-X 1440

|                                             | MT-x 1440 Created on April 28, 2024 at 8:59:34 PM U |
|---------------------------------------------|-----------------------------------------------------|
| Capacities                                  | Metric                                              |
| Max. capacity                               | 4000 kg                                             |
| Max. lifting height                         | 13.53 m                                             |
| Max. outreach                               | 9.46 m                                              |
| Breakout force with bucket                  | 8000 daN                                            |
| Weight and dimensions                       |                                                     |
| Overall length to carriage                  | I11 6.02 m                                          |
| Length to face of forks                     | 12 6.13 m                                           |
| Overall width                               | b1 2.42 m                                           |
|                                             | h17 2.45 m                                          |
| Overall height                              |                                                     |
| Wheelbase                                   | y 3.07 m                                            |
| Ground clearance                            | m4 0.37 m                                           |
| Overall cab width                           | b4 0.89 m                                           |
| Tilt-up angle                               | a4 12 °                                             |
| Tilt-down angle                             | a5 114°                                             |
| External turning radius (over tyres)        | Wa1 3.94 m                                          |
| Unladen weight (with forks)                 | 11115 kg                                            |
| Overall weight                              | 11115 kg                                            |
| Tires type                                  | Pneumatic                                           |
| Standard tires                              | Alliance 400/80 - 24 - 162A8                        |
| Forks length / width / section              | I / e / s 1200 mm x 125 mm / 50 mm                  |
| Performances                                |                                                     |
| Lifting                                     | 15.50 s                                             |
| Lowering                                    | 11.60 s                                             |
| Extension                                   | 16.50 s                                             |
| Retraction                                  | 11.90 s                                             |
| Crowd                                       | 3.90 s                                              |
|                                             | 4 s                                                 |
| Dump                                        | 4 \$                                                |
| Engine                                      | Dukin                                               |
| Engine brand                                | Perkins                                             |
| Engine norm                                 | Stage IIIA                                          |
| Engine model                                | 1104D-44TA                                          |
| Number of cylinders / Capacity of cylinders | 4 - 4400 cm³                                        |
| I.C. Engine power rating - Power            | 101 Hp / 74.50 kW                                   |
| Max. torque / Engine rotation               | 400 Nm @ 1400 rpm                                   |
| Drawbar pull (Laden)                        | 8250 daN                                            |
| Transmission                                |                                                     |
| Transmission type                           | Torque converter                                    |
| Number of gears (forward / reverse)         | 4 / 4                                               |
| Max. travel speed                           | 24.90 km/h                                          |
| Parking brake                               | Automatic Negative Hand-brake                       |
| - · · · · ·                                 | Oil-immersed multi-discs braking on front & rea     |
| Service brake                               | axles                                               |
| Hydraulics                                  |                                                     |
| Hydraulic pump type                         | Gear pump                                           |
| Hydraulic flow / Pressure                   | 167 l/min-270 bar                                   |
| Tank capacities                             |                                                     |
| Engine oil                                  | 11.40                                               |
| Hydraulic oil                               | 135                                                 |
| Fuel tank                                   | 140 I                                               |
| Noise and vibration                         |                                                     |
| Noise at driving position (LpA)             | 82 dB                                               |
| Noise to environment (LwA)                  | 105 dB                                              |
| . ,                                         |                                                     |
| Vibration on hands/arms                     | < 2.50 m/s²                                         |
| Miscellaneous                               |                                                     |
| Steering wheels (front / rear)              | 2/2                                                 |
| Drive wheels (front / rear)                 | 2/2                                                 |
| Safety cab homologation                     | ROPS - FOPS level 2 cab                             |

## MT-X 1440 - Dimensional drawing