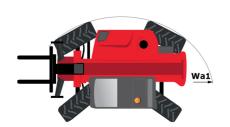

# MT-X 1440

|                                             | MT-x 1440 Created on April 28, 2024 at 8:59:34 PM U |
|---------------------------------------------|-----------------------------------------------------|
| Capacities                                  | Metric                                              |
| Max. capacity                               | 4000 kg                                             |
| Max. lifting height                         | 13.53 m                                             |
| Max. outreach                               | 9.46 m                                              |
| Breakout force with bucket                  | 8000 daN                                            |
| Weight and dimensions                       |                                                     |
| Overall length to carriage                  | I11 6.02 m                                          |
| Length to face of forks                     | 12 6.13 m                                           |
| Overall width                               | b1 2.42 m                                           |
|                                             | h17 2.45 m                                          |
| Overall height                              |                                                     |
| Wheelbase                                   | y 3.07 m                                            |
| Ground clearance                            | m4 0.37 m                                           |
| Overall cab width                           | b4 0.89 m                                           |
| Tilt-up angle                               | a4 12 °                                             |
| Tilt-down angle                             | a5 114°                                             |
| External turning radius (over tyres)        | Wa1 3.94 m                                          |
| Unladen weight (with forks)                 | 11115 kg                                            |
| Overall weight                              | 11115 kg                                            |
| Tires type                                  | Pneumatic                                           |
| Standard tires                              | Alliance 400/80 - 24 - 162A8                        |
| Forks length / width / section              | I / e / s 1200 mm x 125 mm / 50 mm                  |
| Performances                                |                                                     |
| Lifting                                     | 15.50 s                                             |
| Lowering                                    | 11.60 s                                             |
| Extension                                   | 16.50 s                                             |
| Retraction                                  | 11.90 s                                             |
| Crowd                                       | 3.90 s                                              |
|                                             | 4 s                                                 |
| Dump                                        | 4 \$                                                |
| Engine                                      | Dukin                                               |
| Engine brand                                | Perkins                                             |
| Engine norm                                 | Stage IIIA                                          |
| Engine model                                | 1104D-44TA                                          |
| Number of cylinders / Capacity of cylinders | 4 - 4400 cm³                                        |
| I.C. Engine power rating - Power            | 101 Hp / 74.50 kW                                   |
| Max. torque / Engine rotation               | 400 Nm @ 1400 rpm                                   |
| Drawbar pull (Laden)                        | 8250 daN                                            |
| Transmission                                |                                                     |
| Transmission type                           | Torque converter                                    |
| Number of gears (forward / reverse)         | 4 / 4                                               |
| Max. travel speed                           | 24.90 km/h                                          |
| Parking brake                               | Automatic Negative Hand-brake                       |
| - · · · · ·                                 | Oil-immersed multi-discs braking on front & rea     |
| Service brake                               | axles                                               |
| Hydraulics                                  |                                                     |
| Hydraulic pump type                         | Gear pump                                           |
| Hydraulic flow / Pressure                   | 167 l/min-270 bar                                   |
| Tank capacities                             |                                                     |
| Engine oil                                  | 11.40                                               |
| Hydraulic oil                               | 135                                                 |
| Fuel tank                                   | 140 I                                               |
| Noise and vibration                         |                                                     |
| Noise at driving position (LpA)             | 82 dB                                               |
| Noise to environment (LwA)                  | 105 dB                                              |
| . ,                                         |                                                     |
| Vibration on hands/arms                     | < 2.50 m/s²                                         |
| Miscellaneous                               |                                                     |
| Steering wheels (front / rear)              | 2/2                                                 |
| Drive wheels (front / rear)                 | 2/2                                                 |
| Safety cab homologation                     | ROPS - FOPS level 2 cab                             |

## MT-X 1440 - Dimensional drawing