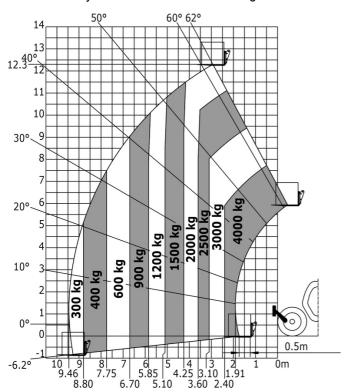

### MT-X 1440 - Load chart

Machine on tyres with forks - with levelling device Metric