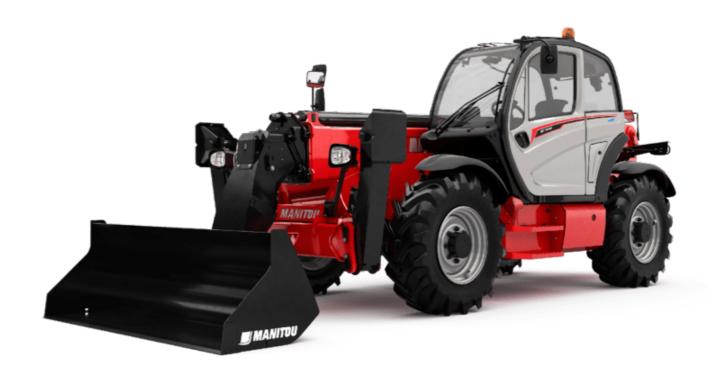

Technical sheet:

# MT-X 1440

|                                             | MT-X 1440 Created on May 4, 2024 at 10:02:25 AN        |
|---------------------------------------------|--------------------------------------------------------|
| Capacities                                  | Metric                                                 |
| Max. capacity                               | 4000 kg                                                |
| Max. lifting height                         | 13.53 m                                                |
| Max. outreach                               | 9.46 m                                                 |
| Breakout force with bucket                  | 8000 daN                                               |
| Weight and dimensions                       |                                                        |
| Overall length to carriage                  | l11 6.02 m                                             |
| Length to face of forks                     | l2 6.13 m                                              |
| Overall width                               | b1 2.42 m                                              |
| Overall height                              | h17 2.45 m                                             |
| Wheelbase                                   | y 3.07 m                                               |
| Ground clearance                            | m4 0.37 m                                              |
| Overall cab width                           | b4 0.89 m                                              |
| Tilt-up angle                               | a4 12 °                                                |
| Tilt-down angle                             | a5 114 °                                               |
| External turning radius (over tyres)        | Wa1 3.94 m                                             |
| Unladen weight (with forks)                 | 7.74 III                                               |
| Overall weight                              | 11115 kg                                               |
|                                             | Pneumatic                                              |
| Tires type Standard tires                   | Alliance 400/80 - 24 - 162A8                           |
|                                             |                                                        |
| Forks length / width / section Performances | I / e / s 1200 mm x 125 mm / 50 mm                     |
|                                             | 15.50 •                                                |
| Lifting                                     | 15.50 s                                                |
| Lowering                                    | 11.60 s                                                |
| Extension                                   | 16.50 s                                                |
| Retraction                                  | 11.90 s                                                |
| Crowd                                       | 3.90 s                                                 |
| Dump                                        | 4 s                                                    |
| Engine Engine brand                         | Perkins                                                |
| Engine norm                                 | Stage IIIA                                             |
| Engine model                                | 1104D-44TA                                             |
| Number of cylinders / Capacity of cylinders | 4 - 4400 cm <sup>3</sup>                               |
|                                             |                                                        |
| I.C. Engine power rating - Power            | 101 Hp / 74.50 kW                                      |
| Max. torque / Engine rotation               | 400 Nm @ 1400 rpm                                      |
| Drawbar pull (Laden)                        | 8250 daN                                               |
| Transmission                                | Torris convertes                                       |
| Transmission type                           | Torque converter                                       |
| Number of gears (forward / reverse)         | 4 / 4                                                  |
| Max. travel speed                           | 24.90 km/h                                             |
| Parking brake                               | Automatic Negative Hand-brake                          |
| Service brake                               | Oil-immersed multi-discs braking on front & r<br>axles |
| Hydraulics                                  |                                                        |
| Hydraulic pump type                         | Gear pump                                              |
| Hydraulic flow / Pressure                   | 167 l/min-270 bar                                      |
| Tank capacities                             |                                                        |
| Engine oil                                  | 11.40                                                  |
| Hydraulic oil                               | 1351                                                   |
| Fuel tank                                   | 140 I                                                  |
| Noise and vibration                         |                                                        |
| Noise at driving position (LpA)             | 82 dB                                                  |
| Noise to environment (LwA)                  | 105 dB                                                 |
| Vibration on hands/arms                     | < 2.50 m/s <sup>2</sup>                                |
| Miscellaneous                               | \ 2.00 ili/5                                           |
| Steering wheels (front / rear)              | 2/2                                                    |
| Drive wheels (front / rear)                 | 2/2                                                    |
| Safety cab homologation                     | ROPS - FOPS level 2 cab                                |
|                                             |                                                        |
| Controls                                    | JSM                                                    |