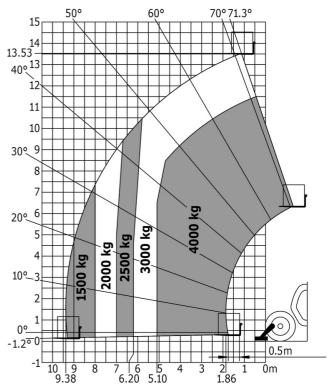

| \ 2.00 ili/5                                           |
| Steering wheels (front / rear)              | 2/2                                                    |
| Drive wheels (front / rear)                 | 2/2                                                    |
| Safety cab homologation                     | ROPS - FOPS level 2 cab                                |
|                                             |                                                        |
| Controls                                    | JSM                                                    |

## MT-X 1440 - Dimensional drawing







### MT-X 1440 - Load chart

Machine on tyres with forks - with levelling device Metric



## Machine on lowered stabilisers with forks Metric







#### **Head Office**

B.P. 249 - 430 rue de l'Aubinière 44150 Ancenis Cedex - France Tel: +33 (0)2 40 09 10 11 - Fax: +33 (0)2 40 09 10 97 www.manitou.com



This publication provides a description of the configuration versions and options for Manitou products, which may differ for equipment. The equipment presented in this brochure may be part of a series, as an option, or it may not be available, depending on the versions. Manitou reserves the right, at any time and without notice, to amend the specifications described and represented. The specifications provided do not bind the manufacturer. For more details, please contact your Manitou agent. This is not a contractually binding document. The presentation of the products is not contractually binding. List of specifications non-exh