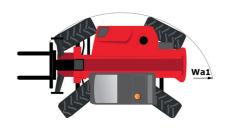

# MT-X 1440

|                                             | MT-X 1440 Created on May 4, 2024 at 10:02:25 AN        |
|---------------------------------------------|--------------------------------------------------------|
| Capacities                                  | Metric                                                 |
| Max. capacity                               | 4000 kg                                                |
| Max. lifting height                         | 13.53 m                                                |
| Max. outreach                               | 9.46 m                                                 |
| Breakout force with bucket                  | 8000 daN                                               |
| Weight and dimensions                       |                                                        |
| Overall length to carriage                  | l11 6.02 m                                             |
| Length to face of forks                     | l2 6.13 m                                              |
| Overall width                               | b1 2.42 m                                              |
| Overall height                              | h17 2.45 m                                             |
| Wheelbase                                   | y 3.07 m                                               |
| Ground clearance                            | m4 0.37 m                                              |
| Overall cab width                           | b4 0.89 m                                              |
| Tilt-up angle                               | a4 12 °                                                |
| Tilt-down angle                             | a5 114 °                                               |
| External turning radius (over tyres)        | Wa1 3.94 m                                             |
| Unladen weight (with forks)                 | 7.74 III                                               |
| Overall weight                              | 11115 kg                                               |
|                                             | Pneumatic                                              |
| Tires type Standard tires                   | Alliance 400/80 - 24 - 162A8                           |
|                                             |                                                        |
| Forks length / width / section Performances | I / e / s 1200 mm x 125 mm / 50 mm                     |
|                                             | 15.50 •                                                |
| Lifting                                     | 15.50 s                                                |
| Lowering                                    | 11.60 s                                                |
| Extension                                   | 16.50 s                                                |
| Retraction                                  | 11.90 s                                                |
| Crowd                                       | 3.90 s                                                 |
| Dump                                        | 4 s                                                    |
| Engine Engine brand                         | Perkins                                                |
| Engine norm                                 | Stage IIIA                                             |
| Engine model                                | 1104D-44TA                                             |
| Number of cylinders / Capacity of cylinders | 4 - 4400 cm <sup>3</sup>                               |
|                                             |                                                        |
| I.C. Engine power rating - Power            | 101 Hp / 74.50 kW                                      |
| Max. torque / Engine rotation               | 400 Nm @ 1400 rpm                                      |
| Drawbar pull (Laden)                        | 8250 daN                                               |
| Transmission                                | Torris convertes                                       |
| Transmission type                           | Torque converter                                       |
| Number of gears (forward / reverse)         | 4 / 4                                                  |
| Max. travel speed                           | 24.90 km/h                                             |
| Parking brake                               | Automatic Negative Hand-brake                          |
| Service brake                               | Oil-immersed multi-discs braking on front & r<br>axles |
| Hydraulics                                  |                                                        |
| Hydraulic pump type                         | Gear pump                                              |
| Hydraulic flow / Pressure                   | 167 l/min-270 bar                                      |
| Tank capacities                             |                                                        |
| Engine oil                                  | 11.40                                                  |
| Hydraulic oil                               | 1351                                                   |
| Fuel tank                                   | 140 I                                                  |
| Noise and vibration                         |                                                        |
| Noise at driving position (LpA)             | 82 dB                                                  |
| Noise to environment (LwA)                  | 105 dB                                                 |
| Vibration on hands/arms                     | < 2.50 m/s <sup>2</sup>                                |
| Miscellaneous                               | \ 2.00 ili/5                                           |
| Steering wheels (front / rear)              | 2/2                                                    |
| Drive wheels (front / rear)                 | 2/2                                                    |
| Safety cab homologation                     | ROPS - FOPS level 2 cab                                |
|                                             |                                                        |
| Controls                                    | JSM                                                    |

## MT-X 1440 - Dimensional drawing