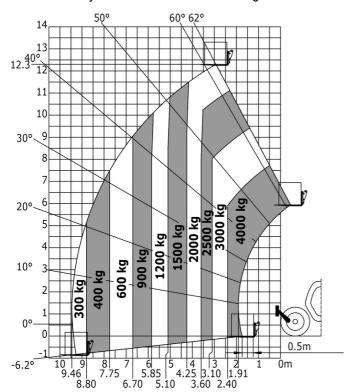

### MT-X 1440 - Load chart

Machine on tyres with forks - with levelling device Metric