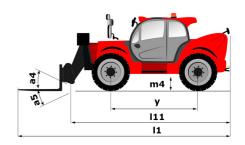

# MT-X 1440

|                                             | MT-X 1440 Created on May 4, 2024 at 10:02:25 AN        |
|---------------------------------------------|--------------------------------------------------------|
| Capacities                                  | Metric                                                 |
| Max. capacity                               | 4000 kg                                                |
| Max. lifting height                         | 13.53 m                                                |
| Max. outreach                               | 9.46 m                                                 |
| Breakout force with bucket                  | 8000 daN                                               |
| Weight and dimensions                       |                                                        |
| Overall length to carriage                  | l11 6.02 m                                             |
| Length to face of forks                     | l2 6.13 m                                              |
| Overall width                               | b1 2.42 m                                              |
| Overall height                              | h17 2.45 m                                             |
| Wheelbase                                   | y 3.07 m                                               |
| Ground clearance                            | m4 0.37 m                                              |
| Overall cab width                           | b4 0.89 m                                              |
| Tilt-up angle                               | a4 12 °                                                |
| Tilt-down angle                             | a5 114 °                                               |
| External turning radius (over tyres)        | Wa1 3.94 m                                             |
| Unladen weight (with forks)                 | 7.74 III                                               |
| Overall weight                              | 11115 kg                                               |
|                                             | Pneumatic                                              |
| Tires type Standard tires                   | Alliance 400/80 - 24 - 162A8                           |
|                                             |                                                        |
| Forks length / width / section Performances | I / e / s 1200 mm x 125 mm / 50 mm                     |
|                                             | 15.50 •                                                |
| Lifting                                     | 15.50 s                                                |
| Lowering                                    | 11.60 s                                                |
| Extension                                   | 16.50 s                                                |
| Retraction                                  | 11.90 s                                                |
| Crowd                                       | 3.90 s                                                 |
| Dump                                        | 4 s                                                    |
| Engine Engine brand                         | Perkins                                                |
| Engine norm                                 | Stage IIIA                                             |
| Engine model                                | 1104D-44TA                                             |
| Number of cylinders / Capacity of cylinders | 4 - 4400 cm <sup>3</sup>                               |
|                                             |                                                        |
| I.C. Engine power rating - Power            | 101 Hp / 74.50 kW                                      |
| Max. torque / Engine rotation               | 400 Nm @ 1400 rpm                                      |
| Drawbar pull (Laden)                        | 8250 daN                                               |
| Transmission                                | Torris convertes                                       |
| Transmission type                           | Torque converter                                       |
| Number of gears (forward / reverse)         | 4 / 4                                                  |
| Max. travel speed                           | 24.90 km/h                                             |
| Parking brake                               | Automatic Negative Hand-brake                          |
| Service brake                               | Oil-immersed multi-discs braking on front & r<br>axles |
| Hydraulics                                  |                                                        |
| Hydraulic pump type                         | Gear pump                                              |
| Hydraulic flow / Pressure                   | 167 l/min-270 bar                                      |
| Tank capacities                             |                                                        |
| Engine oil                                  | 11.40                                                  |
| Hydraulic oil                               | 1351                                                   |
| Fuel tank                                   | 140 I                                                  |
| Noise and vibration                         |                                                        |
| Noise at driving position (LpA)             | 82 dB                                                  |
| Noise to environment (LwA)                  | 105 dB                                                 |
| Vibration on hands/arms                     | < 2.50 m/s <sup>2</sup>                                |
| Miscellaneous                               | \ 2.00 ili/5                                           |
| Steering wheels (front / rear)              | 2/2                                                    |
| Drive wheels (front / rear)                 | 2/2                                                    |
| Safety cab homologation                     | ROPS - FOPS level 2 cab                                |
|                                             |                                                        |
| Controls                                    | JSM                                                    |

## MT-X 1440 - Dimensional drawing