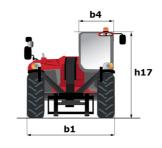

# MT-X 1440

|                                             | MT-X 1440 Created on May 4, 2024 at 10:02:25 AN        |
|---------------------------------------------|--------------------------------------------------------|
| Capacities                                  | Metric                                                 |
| Max. capacity                               | 4000 kg                                                |
| Max. lifting height                         | 13.53 m                                                |
| Max. outreach                               | 9.46 m                                                 |
| Breakout force with bucket                  | 8000 daN                                               |
| Weight and dimensions                       |                                                        |
| Overall length to carriage                  | l11 6.02 m                                             |
| Length to face of forks                     | l2 6.13 m                                              |
| Overall width                               | b1 2.42 m                                              |
| Overall height                              | h17 2.45 m                                             |
| Wheelbase                                   | y 3.07 m                                               |
| Ground clearance                            | m4 0.37 m                                              |
| Overall cab width                           | b4 0.89 m                                              |
| Tilt-up angle                               | a4 12 °                                                |
| Tilt-down angle                             | a5 114 °                                               |
| External turning radius (over tyres)        | Wa1 3.94 m                                             |
| Unladen weight (with forks)                 | 7.74 III                                               |
| Overall weight                              | 11115 kg                                               |
|                                             | Pneumatic                                              |
| Tires type Standard tires                   | Alliance 400/80 - 24 - 162A8                           |
|                                             |                                                        |
| Forks length / width / section Performances | I / e / s 1200 mm x 125 mm / 50 mm                     |
|                                             | 15.50 •                                                |
| Lifting                                     | 15.50 s                                                |
| Lowering                                    | 11.60 s                                                |
| Extension                                   | 16.50 s                                                |
| Retraction                                  | 11.90 s                                                |
| Crowd                                       | 3.90 s                                                 |
| Dump                                        | 4 s                                                    |
| Engine Engine brand                         | Perkins                                                |
| Engine norm                                 | Stage IIIA                                             |
| Engine model                                | 1104D-44TA                                             |
| Number of cylinders / Capacity of cylinders | 4 - 4400 cm <sup>3</sup>                               |
|                                             |                                                        |
| I.C. Engine power rating - Power            | 101 Hp / 74.50 kW                                      |
| Max. torque / Engine rotation               | 400 Nm @ 1400 rpm                                      |
| Drawbar pull (Laden)                        | 8250 daN                                               |
| Transmission                                | Torris convertes                                       |
| Transmission type                           | Torque converter                                       |
| Number of gears (forward / reverse)         | 4 / 4                                                  |
| Max. travel speed                           | 24.90 km/h                                             |
| Parking brake                               | Automatic Negative Hand-brake                          |
| Service brake                               | Oil-immersed multi-discs braking on front & r<br>axles |
| Hydraulics                                  |                                                        |
| Hydraulic pump type                         | Gear pump                                              |
| Hydraulic flow / Pressure                   | 167 l/min-270 bar                                      |
| Tank capacities                             |                                                        |
| Engine oil                                  | 11.40                                                  |
| Hydraulic oil                               | 1351                                                   |
| Fuel tank                                   | 140 I                                                  |
| Noise and vibration                         |                                                        |
| Noise at driving position (LpA)             | 82 dB                                                  |
| Noise to environment (LwA)                  | 105 dB                                                 |
| Vibration on hands/arms                     | < 2.50 m/s <sup>2</sup>                                |
| Miscellaneous                               | \ 2.00 ili/5                                           |
| Steering wheels (front / rear)              | 2/2                                                    |
| Drive wheels (front / rear)                 | 2/2                                                    |
| Safety cab homologation                     | ROPS - FOPS level 2 cab                                |
|                                             |                                                        |
| Controls                                    | JSM                                                    |

## MT-X 1440 - Dimensional drawing