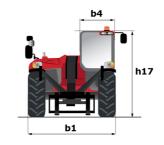

## MT-X 1440 - Dimensional drawing

# MT-X 1440

|                                             | <b>мт-х 1440</b> Created on May 20, 2024 at 9:21:08 РМ l |
|---------------------------------------------|----------------------------------------------------------|
| Capacities                                  | Metric                                                   |
| Max. capacity                               | 4000 kg                                                  |
| Max. lifting height                         | 13.53 m                                                  |
| Max. outreach                               | 9.46 m                                                   |
| Breakout force with bucket                  | 8000 daN                                                 |
| Weight and dimensions                       |                                                          |
| Overall length to carriage                  | l11 6.02 m                                               |
| ength to face of forks                      | 12 6.13 m                                                |
| Overall width                               | b1 2.42 m                                                |
|                                             | h17 2.45 m                                               |
| Overall height                              |                                                          |
| Wheelbase                                   | y 3.07 m                                                 |
| Ground clearance                            | m4 0.37 m                                                |
| Overall cab width                           | b4 0.89 m                                                |
| Tilt-up angle                               | a4 12 °                                                  |
| Tilt-down angle                             | a5 114°                                                  |
| External turning radius (over tyres)        | Wa1 3.94 m                                               |
| Unladen weight (with forks)                 | 11115 kg                                                 |
| Overall weight                              | 11115 kg                                                 |
| Tires type                                  | Pneumatic                                                |
| Standard tires                              | Alliance 400/80 - 24 - 162A8                             |
| Forks length / width / section              | I / e / s 1200 mm x 125 mm / 50 mm                       |
| Performances                                |                                                          |
| Lifting                                     | 15.50 s                                                  |
| Lowering                                    | 11.60 s                                                  |
| Extension                                   | 16.50 s                                                  |
| Retraction                                  | 11.90 s                                                  |
| Crowd                                       | 3.90 s                                                   |
|                                             | 4 s                                                      |
| Dump                                        | 45                                                       |
| Engine                                      | Duking                                                   |
| Engine brand                                | Perkins                                                  |
| Engine norm                                 | Stage IIIA                                               |
| Engine model                                | 1104D-44TA                                               |
| Number of cylinders / Capacity of cylinders | 4 - 4400 cm <sup>3</sup>                                 |
| I.C. Engine power rating - Power            | 101 Hp / 74.50 kW                                        |
| Max. torque / Engine rotation               | 400 Nm @ 1400 rpm                                        |
| Drawbar pull (Laden)                        | 8250 daN                                                 |
| Transmission                                |                                                          |
| Transmission type                           | Torque converter                                         |
| Number of gears (forward / reverse)         | 4 / 4                                                    |
| Max. travel speed                           | 24.90 km/h                                               |
| Parking brake                               | Automatic Negative Hand-brake                            |
| 0 1 1                                       | Oil-immersed multi-discs braking on front & rea          |
| Service brake                               | axles                                                    |
| Hydraulics                                  |                                                          |
| Hydraulic pump type                         | Gear pump                                                |
| Hydraulic flow / Pressure                   | 167 I/min-270 bar                                        |
| Tank capacities                             |                                                          |
| Engine oil                                  | 11.40                                                    |
| Hydraulic oil                               | 135 I                                                    |
| Fuel tank                                   | 140 I                                                    |
| Noise and vibration                         |                                                          |
| Noise at driving position (LpA)             | 82 dB                                                    |
| Noise to environment (LWA)                  | 105 dB                                                   |
| , ,                                         |                                                          |
| Vibration on hands/arms                     | < 2.50 m/s²                                              |
| Miscellaneous                               |                                                          |
| Steering wheels (front / rear)              | 2/2                                                      |
| Drive wheels (front / rear)                 | 2/2                                                      |
| Safety cab homologation                     | ROPS - FOPS level 2 cab                                  |