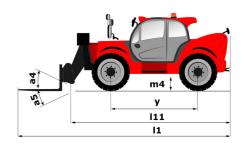

## MT-X 1440 - Dimensional drawing

# MT-X 1440

|                                             | <b>мт-х 1440</b> Created on May 20, 2024 at 9:21:08 РМ l |
|---------------------------------------------|----------------------------------------------------------|
| Capacities                                  | Metric                                                   |
| Max. capacity                               | 4000 kg                                                  |
| Max. lifting height                         | 13.53 m                                                  |
| Max. outreach                               | 9.46 m                                                   |
| Breakout force with bucket                  | 8000 daN                                                 |
| Weight and dimensions                       |                                                          |
| Overall length to carriage                  | l11 6.02 m                                               |
| ength to face of forks                      | 12 6.13 m                                                |
| Overall width                               | b1 2.42 m                                                |
|                                             | h17 2.45 m                                               |
| Overall height                              |                                                          |
| Wheelbase                                   | y 3.07 m                                                 |
| Ground clearance                            | m4 0.37 m                                                |
| Overall cab width                           | b4 0.89 m                                                |
| Tilt-up angle                               | a4 12 °                                                  |
| Tilt-down angle                             | a5 114°                                                  |
| External turning radius (over tyres)        | Wa1 3.94 m                                               |
| Unladen weight (with forks)                 | 11115 kg                                                 |
| Overall weight                              | 11115 kg                                                 |
| Tires type                                  | Pneumatic                                                |
| Standard tires                              | Alliance 400/80 - 24 - 162A8                             |
| Forks length / width / section              | I / e / s 1200 mm x 125 mm / 50 mm                       |
| Performances                                |                                                          |
| Lifting                                     | 15.50 s                                                  |
| Lowering                                    | 11.60 s                                                  |
| Extension                                   | 16.50 s                                                  |
| Retraction                                  | 11.90 s                                                  |
| Crowd                                       | 3.90 s                                                   |
|                                             | 4 s                                                      |
| Dump                                        | 45                                                       |
| Engine                                      | Duking                                                   |
| Engine brand                                | Perkins                                                  |
| Engine norm                                 | Stage IIIA                                               |
| Engine model                                | 1104D-44TA                                               |
| Number of cylinders / Capacity of cylinders | 4 - 4400 cm <sup>3</sup>                                 |
| I.C. Engine power rating - Power            | 101 Hp / 74.50 kW                                        |
| Max. torque / Engine rotation               | 400 Nm @ 1400 rpm                                        |
| Drawbar pull (Laden)                        | 8250 daN                                                 |
| Transmission                                |                                                          |
| Transmission type                           | Torque converter                                         |
| Number of gears (forward / reverse)         | 4 / 4                                                    |
| Max. travel speed                           | 24.90 km/h                                               |
| Parking brake                               | Automatic Negative Hand-brake                            |
| 0 1 1                                       | Oil-immersed multi-discs braking on front & rea          |
| Service brake                               | axles                                                    |
| Hydraulics                                  |                                                          |
| Hydraulic pump type                         | Gear pump                                                |
| Hydraulic flow / Pressure                   | 167 I/min-270 bar                                        |
| Tank capacities                             |                                                          |
| Engine oil                                  | 11.40                                                    |
| Hydraulic oil                               | 135 I                                                    |
| Fuel tank                                   | 140 I                                                    |
| Noise and vibration                         |                                                          |
| Noise at driving position (LpA)             | 82 dB                                                    |
| Noise to environment (LWA)                  | 105 dB                                                   |
| , ,                                         |                                                          |
| Vibration on hands/arms                     | < 2.50 m/s²                                              |
| Miscellaneous                               |                                                          |
| Steering wheels (front / rear)              | 2/2                                                      |
| Drive wheels (front / rear)                 | 2/2                                                      |
| Safety cab homologation                     | ROPS - FOPS level 2 cab                                  |