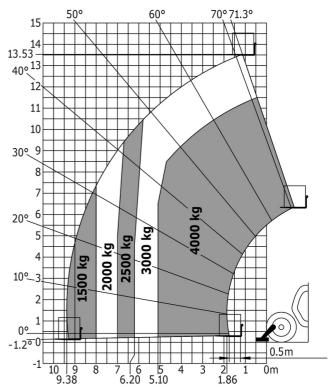

|                                                          |
| Vibration on hands/arms                     | < 2.50 m/s²                                              |
| Miscellaneous                               |                                                          |
| Steering wheels (front / rear)              | 2/2                                                      |
| Drive wheels (front / rear)                 | 2/2                                                      |
| Safety cab homologation                     | ROPS - FOPS level 2 cab                                  |

## MT-X 1440 - Dimensional drawing







### MT-X 1440 - Load chart

Machine on tyres with forks - with levelling device Metric



## Machine on lowered stabilisers with forks Metric







#### **Head Office**

B.P. 249 - 430 rue de l'Aubinière 44150 Ancenis Cedex - France Tel: +33 (0)2 40 09 10 11 - Fax: +33 (0)2 40 09 10 97 www.manitou.com



This publication provides a description of the configuration versions and options for Manitou products, which may differ for equipment. The equipment presented in this brochure may be part of a series, as an option, or it may not be available, depending on the versions. Manitou reserves the right, at any time and without notice, to amend the specifications described and represented. The specifications provided do not bind the manufacturer. For more details, please contact your Manitou agent. This is not a contractually binding document. The presentation of the products is not contractually binding. List of specifications non-exh