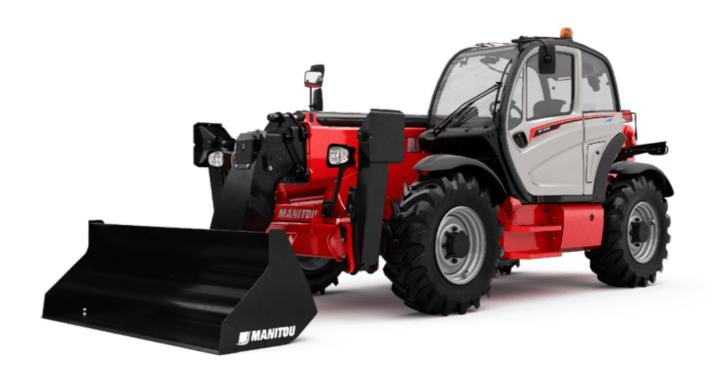

Technical sheet:

# MT-X 1440

|                                             | <b>мт-х 1440</b> Created on May 20, 2024 at 9:21:08 РМ l |
|---------------------------------------------|----------------------------------------------------------|
| Capacities                                  | Metric                                                   |
| Max. capacity                               | 4000 kg                                                  |
| Max. lifting height                         | 13.53 m                                                  |
| Max. outreach                               | 9.46 m                                                   |
| Breakout force with bucket                  | 8000 daN                                                 |
| Weight and dimensions                       |                                                          |
| Overall length to carriage                  | l11 6.02 m                                               |
| ength to face of forks                      | 12 6.13 m                                                |
| Overall width                               | b1 2.42 m                                                |
|                                             | h17 2.45 m                                               |
| Overall height                              |                                                          |
| Wheelbase                                   | y 3.07 m                                                 |
| Ground clearance                            | m4 0.37 m                                                |
| Overall cab width                           | b4 0.89 m                                                |
| Tilt-up angle                               | a4 12 °                                                  |
| Tilt-down angle                             | a5 114°                                                  |
| External turning radius (over tyres)        | Wa1 3.94 m                                               |
| Unladen weight (with forks)                 | 11115 kg                                                 |
| Overall weight                              | 11115 kg                                                 |
| Tires type                                  | Pneumatic                                                |
| Standard tires                              | Alliance 400/80 - 24 - 162A8                             |
| Forks length / width / section              | I / e / s 1200 mm x 125 mm / 50 mm                       |
| Performances                                |                                                          |
| Lifting                                     | 15.50 s                                                  |
| Lowering                                    | 11.60 s                                                  |
| Extension                                   | 16.50 s                                                  |
| Retraction                                  | 11.90 s                                                  |
| Crowd                                       | 3.90 s                                                   |
|                                             | 4 s                                                      |
| Dump                                        | 45                                                       |
| Engine                                      | Duking                                                   |
| Engine brand                                | Perkins                                                  |
| Engine norm                                 | Stage IIIA                                               |
| Engine model                                | 1104D-44TA                                               |
| Number of cylinders / Capacity of cylinders | 4 - 4400 cm <sup>3</sup>                                 |
| I.C. Engine power rating - Power            | 101 Hp / 74.50 kW                                        |
| Max. torque / Engine rotation               | 400 Nm @ 1400 rpm                                        |
| Drawbar pull (Laden)                        | 8250 daN                                                 |
| Transmission                                |                                                          |
| Transmission type                           | Torque converter                                         |
| Number of gears (forward / reverse)         | 4 / 4                                                    |
| Max. travel speed                           | 24.90 km/h                                               |
| Parking brake                               | Automatic Negative Hand-brake                            |
| 0 1 1                                       | Oil-immersed multi-discs braking on front & rea          |
| Service brake                               | axles                                                    |
| Hydraulics                                  |                                                          |
| Hydraulic pump type                         | Gear pump                                                |
| Hydraulic flow / Pressure                   | 167 I/min-270 bar                                        |
| Tank capacities                             |                                                          |
| Engine oil                                  | 11.40                                                    |
| Hydraulic oil                               | 135 I                                                    |
| Fuel tank                                   | 140 I                                                    |
| Noise and vibration                         |                                                          |
| Noise at driving position (LpA)             | 82 dB                                                    |
| Noise to environment (LWA)                  | 105 dB                                                   |
| , ,                                         |                                                          |
| Vibration on hands/arms                     | < 2.50 m/s²                                              |
| Miscellaneous                               |                                                          |
| Steering wheels (front / rear)              | 2/2                                                      |
| Drive wheels (front / rear)                 | 2/2                                                      |
| Safety cab homologation                     | ROPS - FOPS level 2 cab                                  |