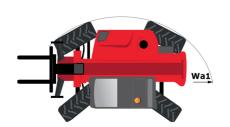

## MT-X 1440 - Dimensional drawing

# MT-X 1440

|                                             | <b>мт-х 1440</b> Created on May 20, 2024 at 9:21:08 РМ l |
|---------------------------------------------|----------------------------------------------------------|
| Capacities                                  | Metric                                                   |
| Max. capacity                               | 4000 kg                                                  |
| Max. lifting height                         | 13.53 m                                                  |
| Max. outreach                               | 9.46 m                                                   |
| Breakout force with bucket                  | 8000 daN                                                 |
| Weight and dimensions                       |                                                          |
| Overall length to carriage                  | l11 6.02 m                                               |
| ength to face of forks                      | 12 6.13 m                                                |
| Overall width                               | b1 2.42 m                                                |
|                                             | h17 2.45 m                                               |
| Overall height                              |                                                          |
| Wheelbase                                   | y 3.07 m                                                 |
| Ground clearance                            | m4 0.37 m                                                |
| Overall cab width                           | b4 0.89 m                                                |
| Tilt-up angle                               | a4 12 °                                                  |
| Tilt-down angle                             | a5 114°                                                  |
| External turning radius (over tyres)        | Wa1 3.94 m                                               |
| Unladen weight (with forks)                 | 11115 kg                                                 |
| Overall weight                              | 11115 kg                                                 |
| Tires type                                  | Pneumatic                                                |
| Standard tires                              | Alliance 400/80 - 24 - 162A8                             |
| Forks length / width / section              | I / e / s 1200 mm x 125 mm / 50 mm                       |
| Performances                                |                                                          |
| Lifting                                     | 15.50 s                                                  |
| Lowering                                    | 11.60 s                                                  |
| Extension                                   | 16.50 s                                                  |
| Retraction                                  | 11.90 s                                                  |
| Crowd                                       | 3.90 s                                                   |
|                                             | 4 s                                                      |
| Dump                                        | 45                                                       |
| Engine                                      | Duking                                                   |
| Engine brand                                | Perkins                                                  |
| Engine norm                                 | Stage IIIA                                               |
| Engine model                                | 1104D-44TA                                               |
| Number of cylinders / Capacity of cylinders | 4 - 4400 cm <sup>3</sup>                                 |
| I.C. Engine power rating - Power            | 101 Hp / 74.50 kW                                        |
| Max. torque / Engine rotation               | 400 Nm @ 1400 rpm                                        |
| Drawbar pull (Laden)                        | 8250 daN                                                 |
| Transmission                                |                                                          |
| Transmission type                           | Torque converter                                         |
| Number of gears (forward / reverse)         | 4 / 4                                                    |
| Max. travel speed                           | 24.90 km/h                                               |
| Parking brake                               | Automatic Negative Hand-brake                            |
| 0 1 1                                       | Oil-immersed multi-discs braking on front & rea          |
| Service brake                               | axles                                                    |
| Hydraulics                                  |                                                          |
| Hydraulic pump type                         | Gear pump                                                |
| Hydraulic flow / Pressure                   | 167 I/min-270 bar                                        |
| Tank capacities                             |                                                          |
| Engine oil                                  | 11.40                                                    |
| Hydraulic oil                               | 135 I                                                    |
| Fuel tank                                   | 140 I                                                    |
| Noise and vibration                         |                                                          |
| Noise at driving position (LpA)             | 82 dB                                                    |
| Noise to environment (LWA)                  | 105 dB                                                   |
| , ,                                         |                                                          |
| Vibration on hands/arms                     | < 2.50 m/s²                                              |
| Miscellaneous                               |                                                          |
| Steering wheels (front / rear)              | 2/2                                                      |
| Drive wheels (front / rear)                 | 2/2                                                      |
| Safety cab homologation                     | ROPS - FOPS level 2 cab                                  |