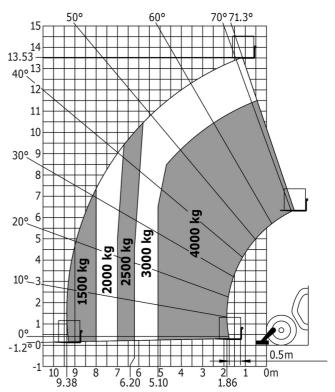

|
| Drive wheels (front / rear)                                                                                                                                                                                                  | 2/2                                                     |
| Safety cab homologation                                                                                                                                                                                                      | ROPS - FOPS level 2 cab                                 |

## MT-X 1440 - Dimensional drawing







### MT-X 1440 - Load chart

Machine on tyres with forks - with levelling device Metric



## Machine on lowered stabilisers with forks Metric







#### **Head Office**

B.P. 249 - 430 rue de l'Aubinière 44150 Ancenis Cedex - France Tel: +33 (0)2 40 09 10 11 - Fax: +33 (0)2 40 09 10 97 www.manitou.com



This publication provides a description of the configuration versions and options for Manitou products, which may differ for equipment. The equipment presented in this brochure may be part of a series, as an option, or it may not be available, depending on the versions. Manitou reserves the right, at any time and without notice, to amend the specifications described and represented. The specifications provided do not bind the manufacturer. For more details, please contact your Manitou agent. This is not a contractually binding document. The presentation of the products is not contractually binding. List of specifications non-exh