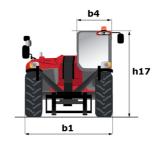

## MT-X 1440 - Dimensional drawing

# MT-X 1440

|                                                                                                                                                                                                                              | <b>мт-х 1440</b> Created on May 2, 2024 at 2:47:21 AM U |
|------------------------------------------------------------------------------------------------------------------------------------------------------------------------------------------------------------------------------|---------------------------------------------------------|
| Capacities                                                                                                                                                                                                                   | Metric                                                  |
| Max. capacity                                                                                                                                                                                                                | 4000 kg                                                 |
| Max. lifting height                                                                                                                                                                                                          | 13.53 m                                                 |
| Max. outreach                                                                                                                                                                                                                | 9.46 m                                                  |
| Breakout force with bucket                                                                                                                                                                                                   | 8000 daN                                                |
| Weight and dimensions                                                                                                                                                                                                        |                                                         |
| Overall length to carriage                                                                                                                                                                                                   | l11 6.02 m                                              |
| Length to face of forks                                                                                                                                                                                                      | 12 6.13 m                                               |
| Overall width                                                                                                                                                                                                                | b1 2.42 m                                               |
| Overall height                                                                                                                                                                                                               | h17 2.45 m                                              |
| Wheelbase                                                                                                                                                                                                                    |                                                         |
| Wileelbase<br>Ground clearance                                                                                                                                                                                               | ·                                                       |
|                                                                                                                                                                                                                              | m4 0.37 m                                               |
| Overall cab width                                                                                                                                                                                                            | b4 0.89 m                                               |
| Tilt-up angle                                                                                                                                                                                                                | a4 12 °                                                 |
| Tilt-down angle                                                                                                                                                                                                              | a5 114°                                                 |
| External turning radius (over tyres)                                                                                                                                                                                         | Wa1 3.94 m                                              |
| Unladen weight (with forks)                                                                                                                                                                                                  | 11115 kg                                                |
| Overall weight                                                                                                                                                                                                               | 11115 kg                                                |
| Tires type                                                                                                                                                                                                                   | Pneumatic                                               |
| Standard tires                                                                                                                                                                                                               | Alliance 400/80 - 24 - 162A8                            |
| Forks length / width / section                                                                                                                                                                                               | I / e / s 1200 mm x 125 mm / 50 mm                      |
| Performances                                                                                                                                                                                                                 |                                                         |
| Lifting                                                                                                                                                                                                                      | 15.50 s                                                 |
| Lowering                                                                                                                                                                                                                     | 11.60 s                                                 |
| Extension                                                                                                                                                                                                                    | 16.50 s                                                 |
| Retraction                                                                                                                                                                                                                   | 11.90 s                                                 |
| Crowd                                                                                                                                                                                                                        | 3.90 s                                                  |
| Dump                                                                                                                                                                                                                         | 4 s                                                     |
| Engine                                                                                                                                                                                                                       | 43                                                      |
| Engine brand                                                                                                                                                                                                                 | Perkins                                                 |
|                                                                                                                                                                                                                              |                                                         |
| Engine norm                                                                                                                                                                                                                  | Stage IIIA                                              |
| Engine model                                                                                                                                                                                                                 | 1104D-44TA                                              |
| Number of cylinders / Capacity of cylinders                                                                                                                                                                                  | 4 - 4400 cm³                                            |
| I.C. Engine power rating - Power                                                                                                                                                                                             | 101 Hp / 74.50 kW                                       |
| Max. torque / Engine rotation                                                                                                                                                                                                | 400 Nm @ 1400 грт                                       |
| Drawbar pull (Laden)                                                                                                                                                                                                         | 8250 daN                                                |
| Transmission                                                                                                                                                                                                                 |                                                         |
| Transmission type                                                                                                                                                                                                            | Torque converter                                        |
| Number of gears (forward / reverse)                                                                                                                                                                                          | 4 / 4                                                   |
| Max. travel speed                                                                                                                                                                                                            | 24.90 km/h                                              |
| Parking brake                                                                                                                                                                                                                | Automatic Negative Hand-brake                           |
| Service brake                                                                                                                                                                                                                | Oil-immersed multi-discs braking on front & rea         |
| Service diake                                                                                                                                                                                                                | axles                                                   |
| Hydraulics                                                                                                                                                                                                                   |                                                         |
| Hydraulic pump type                                                                                                                                                                                                          | Gear pump                                               |
| Hydraulic flow / Pressure                                                                                                                                                                                                    | 167 l/min-270 bar                                       |
| Tank capacities                                                                                                                                                                                                              |                                                         |
| Engine oil                                                                                                                                                                                                                   | 11.40                                                   |
| Hydraulic oil                                                                                                                                                                                                                | 1351                                                    |
| Fuel tank                                                                                                                                                                                                                    | 140                                                     |
| Noise and vibration                                                                                                                                                                                                          |                                                         |
| Noise at driving position (LpA)                                                                                                                                                                                              | 82 dB                                                   |
| Noise to environment (LwA)                                                                                                                                                                                                   | 105 dB                                                  |
| Vibration on hands/arms                                                                                                                                                                                                      | < 2.50 m/s <sup>2</sup>                                 |
|                                                                                                                                                                                                                              | < 2.50 III/\$*                                          |
| Miscellaneous  Consideration of the Constant Cons |                                                         |
| Steering wheels (front / rear)                                                                                                                                                                                               | 2/2                                                     |
| Drive wheels (front / rear)                                                                                                                                                                                                  | 2/2                                                     |
| Safety cab homologation                                                                                                                                                                                                      | ROPS - FOPS level 2 cab                                 |