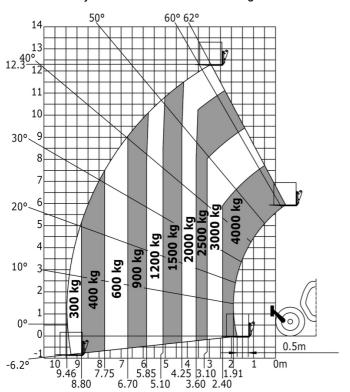

### MT-X 1440 - Load chart

Machine on tyres with forks - with levelling device Metric