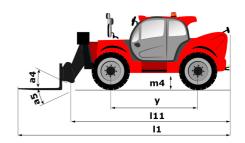

## MT-X 1440 - Dimensional drawing

# MT-X 1440

|                                                                                                                                                                                                                              | <b>мт-х 1440</b> Created on May 2, 2024 at 2:47:21 AM U |
|------------------------------------------------------------------------------------------------------------------------------------------------------------------------------------------------------------------------------|---------------------------------------------------------|
| Capacities                                                                                                                                                                                                                   | Metric                                                  |
| Max. capacity                                                                                                                                                                                                                | 4000 kg                                                 |
| Max. lifting height                                                                                                                                                                                                          | 13.53 m                                                 |
| Max. outreach                                                                                                                                                                                                                | 9.46 m                                                  |
| Breakout force with bucket                                                                                                                                                                                                   | 8000 daN                                                |
| Weight and dimensions                                                                                                                                                                                                        |                                                         |
| Overall length to carriage                                                                                                                                                                                                   | l11 6.02 m                                              |
| Length to face of forks                                                                                                                                                                                                      | 12 6.13 m                                               |
| Overall width                                                                                                                                                                                                                | b1 2.42 m                                               |
| Overall height                                                                                                                                                                                                               | h17 2.45 m                                              |
| Wheelbase                                                                                                                                                                                                                    |                                                         |
| Wileelbase<br>Ground clearance                                                                                                                                                                                               | ·                                                       |
|                                                                                                                                                                                                                              | m4 0.37 m                                               |
| Overall cab width                                                                                                                                                                                                            | b4 0.89 m                                               |
| Tilt-up angle                                                                                                                                                                                                                | a4 12 °                                                 |
| Tilt-down angle                                                                                                                                                                                                              | a5 114°                                                 |
| External turning radius (over tyres)                                                                                                                                                                                         | Wa1 3.94 m                                              |
| Unladen weight (with forks)                                                                                                                                                                                                  | 11115 kg                                                |
| Overall weight                                                                                                                                                                                                               | 11115 kg                                                |
| Tires type                                                                                                                                                                                                                   | Pneumatic                                               |
| Standard tires                                                                                                                                                                                                               | Alliance 400/80 - 24 - 162A8                            |
| Forks length / width / section                                                                                                                                                                                               | I / e / s 1200 mm x 125 mm / 50 mm                      |
| Performances                                                                                                                                                                                                                 |                                                         |
| Lifting                                                                                                                                                                                                                      | 15.50 s                                                 |
| Lowering                                                                                                                                                                                                                     | 11.60 s                                                 |
| Extension                                                                                                                                                                                                                    | 16.50 s                                                 |
| Retraction                                                                                                                                                                                                                   | 11.90 s                                                 |
| Crowd                                                                                                                                                                                                                        | 3.90 s                                                  |
| Dump                                                                                                                                                                                                                         | 4 s                                                     |
| Engine                                                                                                                                                                                                                       | 43                                                      |
| Engine brand                                                                                                                                                                                                                 | Perkins                                                 |
|                                                                                                                                                                                                                              |                                                         |
| Engine norm                                                                                                                                                                                                                  | Stage IIIA                                              |
| Engine model                                                                                                                                                                                                                 | 1104D-44TA                                              |
| Number of cylinders / Capacity of cylinders                                                                                                                                                                                  | 4 - 4400 cm³                                            |
| I.C. Engine power rating - Power                                                                                                                                                                                             | 101 Hp / 74.50 kW                                       |
| Max. torque / Engine rotation                                                                                                                                                                                                | 400 Nm @ 1400 грт                                       |
| Drawbar pull (Laden)                                                                                                                                                                                                         | 8250 daN                                                |
| Transmission                                                                                                                                                                                                                 |                                                         |
| Transmission type                                                                                                                                                                                                            | Torque converter                                        |
| Number of gears (forward / reverse)                                                                                                                                                                                          | 4 / 4                                                   |
| Max. travel speed                                                                                                                                                                                                            | 24.90 km/h                                              |
| Parking brake                                                                                                                                                                                                                | Automatic Negative Hand-brake                           |
| Service brake                                                                                                                                                                                                                | Oil-immersed multi-discs braking on front & rea         |
| Service diake                                                                                                                                                                                                                | axles                                                   |
| Hydraulics                                                                                                                                                                                                                   |                                                         |
| Hydraulic pump type                                                                                                                                                                                                          | Gear pump                                               |
| Hydraulic flow / Pressure                                                                                                                                                                                                    | 167 l/min-270 bar                                       |
| Tank capacities                                                                                                                                                                                                              |                                                         |
| Engine oil                                                                                                                                                                                                                   | 11.40                                                   |
| Hydraulic oil                                                                                                                                                                                                                | 1351                                                    |
| Fuel tank                                                                                                                                                                                                                    | 140                                                     |
| Noise and vibration                                                                                                                                                                                                          |                                                         |
| Noise at driving position (LpA)                                                                                                                                                                                              | 82 dB                                                   |
| Noise to environment (LwA)                                                                                                                                                                                                   | 105 dB                                                  |
| Vibration on hands/arms                                                                                                                                                                                                      | < 2.50 m/s <sup>2</sup>                                 |
|                                                                                                                                                                                                                              | < 2.50 III/\$*                                          |
| Miscellaneous  Consideration of the Constant Cons |                                                         |
| Steering wheels (front / rear)                                                                                                                                                                                               | 2/2                                                     |
| Drive wheels (front / rear)                                                                                                                                                                                                  | 2/2                                                     |
| Safety cab homologation                                                                                                                                                                                                      | ROPS - FOPS level 2 cab                                 |