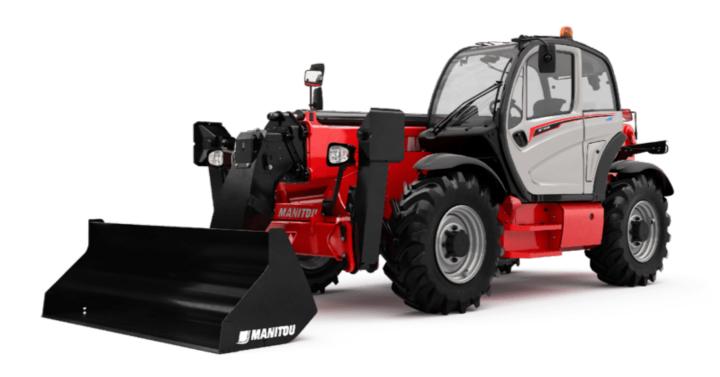

# MT-X 1440

|                                                                                                                                                                                                                              | <b>мт-х 1440</b> Created on May 2, 2024 at 2:47:21 AM U |
|------------------------------------------------------------------------------------------------------------------------------------------------------------------------------------------------------------------------------|---------------------------------------------------------|
| Capacities                                                                                                                                                                                                                   | Metric                                                  |
| Max. capacity                                                                                                                                                                                                                | 4000 kg                                                 |
| Max. lifting height                                                                                                                                                                                                          | 13.53 m                                                 |
| Max. outreach                                                                                                                                                                                                                | 9.46 m                                                  |
| Breakout force with bucket                                                                                                                                                                                                   | 8000 daN                                                |
| Weight and dimensions                                                                                                                                                                                                        |                                                         |
| Overall length to carriage                                                                                                                                                                                                   | l11 6.02 m                                              |
| Length to face of forks                                                                                                                                                                                                      | 12 6.13 m                                               |
| Overall width                                                                                                                                                                                                                | b1 2.42 m                                               |
| Overall height                                                                                                                                                                                                               | h17 2.45 m                                              |
| Wheelbase                                                                                                                                                                                                                    |                                                         |
| Wileelbase<br>Ground clearance                                                                                                                                                                                               | ·                                                       |
|                                                                                                                                                                                                                              | m4 0.37 m                                               |
| Overall cab width                                                                                                                                                                                                            | b4 0.89 m                                               |
| Tilt-up angle                                                                                                                                                                                                                | a4 12 °                                                 |
| Tilt-down angle                                                                                                                                                                                                              | a5 114°                                                 |
| External turning radius (over tyres)                                                                                                                                                                                         | Wa1 3.94 m                                              |
| Unladen weight (with forks)                                                                                                                                                                                                  | 11115 kg                                                |
| Overall weight                                                                                                                                                                                                               | 11115 kg                                                |
| Tires type                                                                                                                                                                                                                   | Pneumatic                                               |
| Standard tires                                                                                                                                                                                                               | Alliance 400/80 - 24 - 162A8                            |
| Forks length / width / section                                                                                                                                                                                               | I / e / s 1200 mm x 125 mm / 50 mm                      |
| Performances                                                                                                                                                                                                                 |                                                         |
| Lifting                                                                                                                                                                                                                      | 15.50 s                                                 |
| Lowering                                                                                                                                                                                                                     | 11.60 s                                                 |
| Extension                                                                                                                                                                                                                    | 16.50 s                                                 |
| Retraction                                                                                                                                                                                                                   | 11.90 s                                                 |
| Crowd                                                                                                                                                                                                                        | 3.90 s                                                  |
| Dump                                                                                                                                                                                                                         | 4 s                                                     |
| Engine                                                                                                                                                                                                                       | 43                                                      |
| Engine brand                                                                                                                                                                                                                 | Perkins                                                 |
|                                                                                                                                                                                                                              |                                                         |
| Engine norm                                                                                                                                                                                                                  | Stage IIIA                                              |
| Engine model                                                                                                                                                                                                                 | 1104D-44TA                                              |
| Number of cylinders / Capacity of cylinders                                                                                                                                                                                  | 4 - 4400 cm³                                            |
| I.C. Engine power rating - Power                                                                                                                                                                                             | 101 Hp / 74.50 kW                                       |
| Max. torque / Engine rotation                                                                                                                                                                                                | 400 Nm @ 1400 грт                                       |
| Drawbar pull (Laden)                                                                                                                                                                                                         | 8250 daN                                                |
| Transmission                                                                                                                                                                                                                 |                                                         |
| Transmission type                                                                                                                                                                                                            | Torque converter                                        |
| Number of gears (forward / reverse)                                                                                                                                                                                          | 4 / 4                                                   |
| Max. travel speed                                                                                                                                                                                                            | 24.90 km/h                                              |
| Parking brake                                                                                                                                                                                                                | Automatic Negative Hand-brake                           |
| Service brake                                                                                                                                                                                                                | Oil-immersed multi-discs braking on front & rea         |
| Service diake                                                                                                                                                                                                                | axles                                                   |
| Hydraulics                                                                                                                                                                                                                   |                                                         |
| Hydraulic pump type                                                                                                                                                                                                          | Gear pump                                               |
| Hydraulic flow / Pressure                                                                                                                                                                                                    | 167 l/min-270 bar                                       |
| Tank capacities                                                                                                                                                                                                              |                                                         |
| Engine oil                                                                                                                                                                                                                   | 11.40                                                   |
| Hydraulic oil                                                                                                                                                                                                                | 1351                                                    |
| Fuel tank                                                                                                                                                                                                                    | 140                                                     |
| Noise and vibration                                                                                                                                                                                                          |                                                         |
| Noise at driving position (LpA)                                                                                                                                                                                              | 82 dB                                                   |
| Noise to environment (LwA)                                                                                                                                                                                                   | 105 dB                                                  |
| Vibration on hands/arms                                                                                                                                                                                                      | < 2.50 m/s <sup>2</sup>                                 |
|                                                                                                                                                                                                                              | < 2.50 III/\$*                                          |
| Miscellaneous  Consideration of the Constant Cons |                                                         |
| Steering wheels (front / rear)                                                                                                                                                                                               | 2/2                                                     |
| Drive wheels (front / rear)                                                                                                                                                                                                  | 2/2                                                     |
| Safety cab homologation                                                                                                                                                                                                      | ROPS - FOPS level 2 cab                                 |