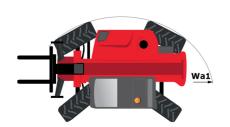

## MT-X 1440 - Dimensional drawing

# MT-X 1440

|                                                                                                                                                                                                                              | <b>мт-х 1440</b> Created on May 2, 2024 at 2:47:21 AM U |
|------------------------------------------------------------------------------------------------------------------------------------------------------------------------------------------------------------------------------|---------------------------------------------------------|
| Capacities                                                                                                                                                                                                                   | Metric                                                  |
| Max. capacity                                                                                                                                                                                                                | 4000 kg                                                 |
| Max. lifting height                                                                                                                                                                                                          | 13.53 m                                                 |
| Max. outreach                                                                                                                                                                                                                | 9.46 m                                                  |
| Breakout force with bucket                                                                                                                                                                                                   | 8000 daN                                                |
| Weight and dimensions                                                                                                                                                                                                        |                                                         |
| Overall length to carriage                                                                                                                                                                                                   | l11 6.02 m                                              |
| Length to face of forks                                                                                                                                                                                                      | 12 6.13 m                                               |
| Overall width                                                                                                                                                                                                                | b1 2.42 m                                               |
| Overall height                                                                                                                                                                                                               | h17 2.45 m                                              |
| Wheelbase                                                                                                                                                                                                                    |                                                         |
| Wileelbase<br>Ground clearance                                                                                                                                                                                               | ·                                                       |
|                                                                                                                                                                                                                              | m4 0.37 m                                               |
| Overall cab width                                                                                                                                                                                                            | b4 0.89 m                                               |
| Tilt-up angle                                                                                                                                                                                                                | a4 12 °                                                 |
| Tilt-down angle                                                                                                                                                                                                              | a5 114°                                                 |
| External turning radius (over tyres)                                                                                                                                                                                         | Wa1 3.94 m                                              |
| Unladen weight (with forks)                                                                                                                                                                                                  | 11115 kg                                                |
| Overall weight                                                                                                                                                                                                               | 11115 kg                                                |
| Tires type                                                                                                                                                                                                                   | Pneumatic                                               |
| Standard tires                                                                                                                                                                                                               | Alliance 400/80 - 24 - 162A8                            |
| Forks length / width / section                                                                                                                                                                                               | I / e / s 1200 mm x 125 mm / 50 mm                      |
| Performances                                                                                                                                                                                                                 |                                                         |
| Lifting                                                                                                                                                                                                                      | 15.50 s                                                 |
| Lowering                                                                                                                                                                                                                     | 11.60 s                                                 |
| Extension                                                                                                                                                                                                                    | 16.50 s                                                 |
| Retraction                                                                                                                                                                                                                   | 11.90 s                                                 |
| Crowd                                                                                                                                                                                                                        | 3.90 s                                                  |
| Dump                                                                                                                                                                                                                         | 4 s                                                     |
| Engine                                                                                                                                                                                                                       | 43                                                      |
| Engine brand                                                                                                                                                                                                                 | Perkins                                                 |
|                                                                                                                                                                                                                              |                                                         |
| Engine norm                                                                                                                                                                                                                  | Stage IIIA                                              |
| Engine model                                                                                                                                                                                                                 | 1104D-44TA                                              |
| Number of cylinders / Capacity of cylinders                                                                                                                                                                                  | 4 - 4400 cm³                                            |
| I.C. Engine power rating - Power                                                                                                                                                                                             | 101 Hp / 74.50 kW                                       |
| Max. torque / Engine rotation                                                                                                                                                                                                | 400 Nm @ 1400 грт                                       |
| Drawbar pull (Laden)                                                                                                                                                                                                         | 8250 daN                                                |
| Transmission                                                                                                                                                                                                                 |                                                         |
| Transmission type                                                                                                                                                                                                            | Torque converter                                        |
| Number of gears (forward / reverse)                                                                                                                                                                                          | 4 / 4                                                   |
| Max. travel speed                                                                                                                                                                                                            | 24.90 km/h                                              |
| Parking brake                                                                                                                                                                                                                | Automatic Negative Hand-brake                           |
| Service brake                                                                                                                                                                                                                | Oil-immersed multi-discs braking on front & rea         |
| Service diake                                                                                                                                                                                                                | axles                                                   |
| Hydraulics                                                                                                                                                                                                                   |                                                         |
| Hydraulic pump type                                                                                                                                                                                                          | Gear pump                                               |
| Hydraulic flow / Pressure                                                                                                                                                                                                    | 167 l/min-270 bar                                       |
| Tank capacities                                                                                                                                                                                                              |                                                         |
| Engine oil                                                                                                                                                                                                                   | 11.40                                                   |
| Hydraulic oil                                                                                                                                                                                                                | 1351                                                    |
| Fuel tank                                                                                                                                                                                                                    | 140                                                     |
| Noise and vibration                                                                                                                                                                                                          |                                                         |
| Noise at driving position (LpA)                                                                                                                                                                                              | 82 dB                                                   |
| Noise to environment (LwA)                                                                                                                                                                                                   | 105 dB                                                  |
| Vibration on hands/arms                                                                                                                                                                                                      | < 2.50 m/s <sup>2</sup>                                 |
|                                                                                                                                                                                                                              | < 2.50 III/\$*                                          |
| Miscellaneous  Consideration of the Constant Cons |                                                         |
| Steering wheels (front / rear)                                                                                                                                                                                               | 2/2                                                     |
| Drive wheels (front / rear)                                                                                                                                                                                                  | 2/2                                                     |
| Safety cab homologation                                                                                                                                                                                                      | ROPS - FOPS level 2 cab                                 |