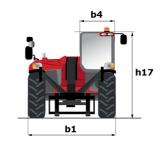

# MT-X 1440

|                                             | MT-x 1440 Created on 30 April 2024 at 7:32:09 AM U |
|---------------------------------------------|----------------------------------------------------|
| Capacities                                  | Metric                                             |
| Max. capacity                               | 4000 kg                                            |
| Max. lifting height                         | 13.53 m                                            |
| Max. outreach                               | 9.46 m                                             |
| Breakout force with bucket                  | 8000 daN                                           |
| Weight and dimensions                       |                                                    |
| Overall length to carriage                  | l11 6.02 m                                         |
| Length to face of forks                     | 12 6.13 m                                          |
| Overall width                               | b1 2.42 m                                          |
|                                             | h17 2.45 m                                         |
| Overall height                              |                                                    |
| Wheelbase                                   | y 3.07 m                                           |
| Ground clearance                            | m4 0.37 m                                          |
| Overall cab width                           | b4 0.89 m                                          |
| Tilt-up angle                               | a4 12 °                                            |
| Tilt-down angle                             | a5 114°                                            |
| External turning radius (over tyres)        | Wa1 3.94 m                                         |
| Unladen weight (with forks)                 | 11115 kg                                           |
| Overall weight                              | 11115 kg                                           |
| Tires type                                  | Pneumatic                                          |
| Standard tires                              | Alliance 400/80 - 24 - 162A8                       |
| Forks length / width / section              | I / e / s 1200 mm x 125 mm / 50 mm                 |
| Performances                                |                                                    |
| Lifting                                     | 15.50 s                                            |
| Lowering                                    | 11.60 s                                            |
| Extension                                   | 16.50 s                                            |
| Retraction                                  | 11.90 s                                            |
| Crowd                                       | 3.90 s                                             |
|                                             | 4 s                                                |
| Dump                                        | 45                                                 |
| Engine                                      |                                                    |
| Engine brand                                | Perkins                                            |
| Engine norm                                 | Stage IIIA                                         |
| Engine model                                | 1104D-44TA                                         |
| Number of cylinders / Capacity of cylinders | 4 - 4400 cm³                                       |
| I.C. Engine power rating - Power            | 101 Hp / 74.50 kW                                  |
| Max. torque / Engine rotation               | 400 Nm @ 1400 rpm                                  |
| Drawbar pull (Laden)                        | 8250 daN                                           |
| Transmission                                |                                                    |
| Transmission type                           | Torque converter                                   |
| Number of gears (forward / reverse)         | 4 / 4                                              |
| Max. travel speed                           | 24.90 km/h                                         |
| Parking brake                               | Automatic Negative Hand-brake                      |
|                                             | Oil-immersed multi-discs braking on front & rea    |
| Service brake                               | axles                                              |
| Hydraulics                                  |                                                    |
| Hydraulic pump type                         | Gear pump                                          |
| Hydraulic flow / Pressure                   | 167 l/min-270 bar                                  |
| Tank capacities                             |                                                    |
| Engine oil                                  | 11.40                                              |
| Hydraulic oil                               | 1351                                               |
| Fuel tank                                   | 140 I                                              |
| Noise and vibration                         | 1701                                               |
| Noise at driving position (LpA)             | 82 dB                                              |
|                                             |                                                    |
| Noise to environment (LwA)                  | 105 dB                                             |
| Vibration on hands/arms                     | < 2.50 m/s²                                        |
| Miscellaneous                               |                                                    |
| Steering wheels (front / rear)              | 2/2                                                |
| Drive wheels (front / rear)                 | 2/2                                                |
| Safety cab homologation                     | ROPS - FOPS level 2 cab                            |
| Controls                                    | JSM                                                |

## MT-X 1440 - Dimensional drawing