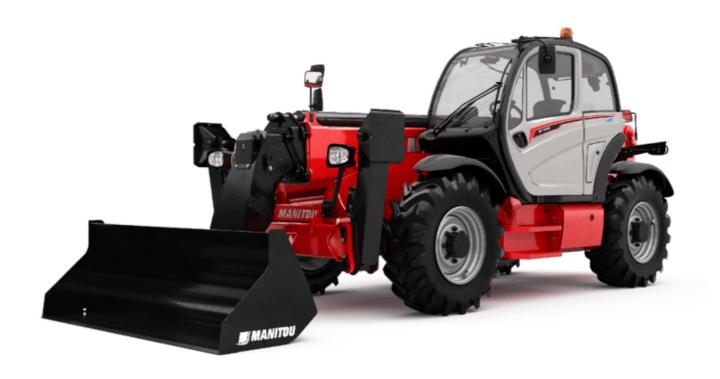

Technical sheet:

# MT-X 1440

|                                             | MT-x 1440 Created on 30 April 2024 at 7:32:09 AM U |
|---------------------------------------------|----------------------------------------------------|
| Capacities                                  | Metric                                             |
| Max. capacity                               | 4000 kg                                            |
| Max. lifting height                         | 13.53 m                                            |
| Max. outreach                               | 9.46 m                                             |
| Breakout force with bucket                  | 8000 daN                                           |
| Weight and dimensions                       |                                                    |
| Overall length to carriage                  | l11 6.02 m                                         |
| Length to face of forks                     | 12 6.13 m                                          |
| Overall width                               | b1 2.42 m                                          |
|                                             | h17 2.45 m                                         |
| Overall height                              |                                                    |
| Wheelbase                                   | y 3.07 m                                           |
| Ground clearance                            | m4 0.37 m                                          |
| Overall cab width                           | b4 0.89 m                                          |
| Tilt-up angle                               | a4 12 °                                            |
| Tilt-down angle                             | a5 114°                                            |
| External turning radius (over tyres)        | Wa1 3.94 m                                         |
| Unladen weight (with forks)                 | 11115 kg                                           |
| Overall weight                              | 11115 kg                                           |
| Tires type                                  | Pneumatic                                          |
| Standard tires                              | Alliance 400/80 - 24 - 162A8                       |
| Forks length / width / section              | I / e / s 1200 mm x 125 mm / 50 mm                 |
| Performances                                |                                                    |
| Lifting                                     | 15.50 s                                            |
| Lowering                                    | 11.60 s                                            |
| Extension                                   | 16.50 s                                            |
| Retraction                                  | 11.90 s                                            |
| Crowd                                       | 3.90 s                                             |
|                                             | 4 s                                                |
| Dump                                        | 45                                                 |
| Engine                                      |                                                    |
| Engine brand                                | Perkins                                            |
| Engine norm                                 | Stage IIIA                                         |
| Engine model                                | 1104D-44TA                                         |
| Number of cylinders / Capacity of cylinders | 4 - 4400 cm³                                       |
| I.C. Engine power rating - Power            | 101 Hp / 74.50 kW                                  |
| Max. torque / Engine rotation               | 400 Nm @ 1400 rpm                                  |
| Drawbar pull (Laden)                        | 8250 daN                                           |
| Transmission                                |                                                    |
| Transmission type                           | Torque converter                                   |
| Number of gears (forward / reverse)         | 4 / 4                                              |
| Max. travel speed                           | 24.90 km/h                                         |
| Parking brake                               | Automatic Negative Hand-brake                      |
|                                             | Oil-immersed multi-discs braking on front & rea    |
| Service brake                               | axles                                              |
| Hydraulics                                  |                                                    |
| Hydraulic pump type                         | Gear pump                                          |
| Hydraulic flow / Pressure                   | 167 l/min-270 bar                                  |
| Tank capacities                             |                                                    |
| Engine oil                                  | 11.40                                              |
| Hydraulic oil                               | 1351                                               |
| Fuel tank                                   | 140 I                                              |
| Noise and vibration                         | 1701                                               |
| Noise at driving position (LpA)             | 82 dB                                              |
|                                             |                                                    |
| Noise to environment (LwA)                  | 105 dB                                             |
| Vibration on hands/arms                     | < 2.50 m/s²                                        |
| Miscellaneous                               |                                                    |
| Steering wheels (front / rear)              | 2/2                                                |
| Drive wheels (front / rear)                 | 2/2                                                |
| Safety cab homologation                     | ROPS - FOPS level 2 cab                            |
| Controls                                    | JSM                                                |