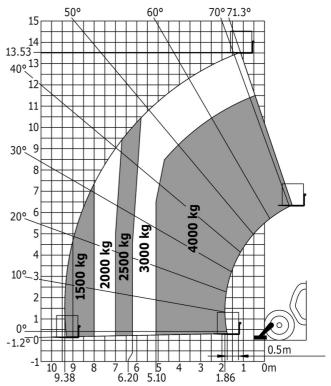

|
| Vibration on hands/arms                     | < 2.50 m/s²                                        |
| Miscellaneous                               |                                                    |
| Steering wheels (front / rear)              | 2/2                                                |
| Drive wheels (front / rear)                 | 2/2                                                |
| Safety cab homologation                     | ROPS - FOPS level 2 cab                            |
| Controls                                    | JSM                                                |

## MT-X 1440 - Dimensional drawing







### MT-X 1440 - Load chart

Machine on tyres with forks - with levelling device Metric



### Machine on lowered stabilisers with forks Metric







#### **Head Office**

B.P. 249 - 430 rue de l'Aubinière 44150 Ancenis Cedex - France Tel: +33 (0)2 40 09 10 11 - Fax: +33 (0)2 40 09 10 97 www.manitou.com



This publication provides a description of the configuration versions and options for Manitou products, which may differ for equipment. The equipment presented in this brochure may be part of a series, as an option, or it may not be available, depending on the versions. Manitou reserves the right, at any time and without notice, to amend the specifications described and represented. The specifications provided do not bind the manufacturer. For more details, please contact your Manitou agent. This is not a contractually binding document. The presentation of the products is not contractually binding. List of specifications non-exh