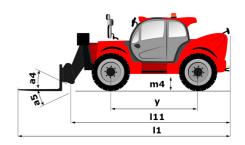

# MT-X 1440

|                                             | MT-x 1440 Created on 30 April 2024 at 7:32:09 AM U |
|---------------------------------------------|----------------------------------------------------|
| Capacities                                  | Metric                                             |
| Max. capacity                               | 4000 kg                                            |
| Max. lifting height                         | 13.53 m                                            |
| Max. outreach                               | 9.46 m                                             |
| Breakout force with bucket                  | 8000 daN                                           |
| Weight and dimensions                       |                                                    |
| Overall length to carriage                  | l11 6.02 m                                         |
| Length to face of forks                     | 12 6.13 m                                          |
| Overall width                               | b1 2.42 m                                          |
|                                             | h17 2.45 m                                         |
| Overall height                              |                                                    |
| Wheelbase                                   | y 3.07 m                                           |
| Ground clearance                            | m4 0.37 m                                          |
| Overall cab width                           | b4 0.89 m                                          |
| Tilt-up angle                               | a4 12 °                                            |
| Tilt-down angle                             | a5 114°                                            |
| External turning radius (over tyres)        | Wa1 3.94 m                                         |
| Unladen weight (with forks)                 | 11115 kg                                           |
| Overall weight                              | 11115 kg                                           |
| Tires type                                  | Pneumatic                                          |
| Standard tires                              | Alliance 400/80 - 24 - 162A8                       |
| Forks length / width / section              | I / e / s 1200 mm x 125 mm / 50 mm                 |
| Performances                                |                                                    |
| Lifting                                     | 15.50 s                                            |
| Lowering                                    | 11.60 s                                            |
| Extension                                   | 16.50 s                                            |
| Retraction                                  | 11.90 s                                            |
| Crowd                                       | 3.90 s                                             |
|                                             | 4 s                                                |
| Dump                                        | 45                                                 |
| Engine                                      |                                                    |
| Engine brand                                | Perkins                                            |
| Engine norm                                 | Stage IIIA                                         |
| Engine model                                | 1104D-44TA                                         |
| Number of cylinders / Capacity of cylinders | 4 - 4400 cm³                                       |
| I.C. Engine power rating - Power            | 101 Hp / 74.50 kW                                  |
| Max. torque / Engine rotation               | 400 Nm @ 1400 rpm                                  |
| Drawbar pull (Laden)                        | 8250 daN                                           |
| Transmission                                |                                                    |
| Transmission type                           | Torque converter                                   |
| Number of gears (forward / reverse)         | 4 / 4                                              |
| Max. travel speed                           | 24.90 km/h                                         |
| Parking brake                               | Automatic Negative Hand-brake                      |
|                                             | Oil-immersed multi-discs braking on front & rea    |
| Service brake                               | axles                                              |
| Hydraulics                                  |                                                    |
| Hydraulic pump type                         | Gear pump                                          |
| Hydraulic flow / Pressure                   | 167 l/min-270 bar                                  |
| Tank capacities                             |                                                    |
| Engine oil                                  | 11.40                                              |
| Hydraulic oil                               | 1351                                               |
| Fuel tank                                   | 140 I                                              |
| Noise and vibration                         | 1701                                               |
| Noise at driving position (LpA)             | 82 dB                                              |
|                                             |                                                    |
| Noise to environment (LwA)                  | 105 dB                                             |
| Vibration on hands/arms                     | < 2.50 m/s²                                        |
| Miscellaneous                               |                                                    |
| Steering wheels (front / rear)              | 2/2                                                |
| Drive wheels (front / rear)                 | 2/2                                                |
| Safety cab homologation                     | ROPS - FOPS level 2 cab                            |
| Controls                                    | JSM                                                |

## MT-X 1440 - Dimensional drawing