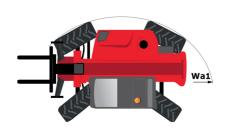

# MT-X 1440

|                                             | MT-x 1440 Created on 30 April 2024 at 7:32:09 AM U |
|---------------------------------------------|----------------------------------------------------|
| Capacities                                  | Metric                                             |
| Max. capacity                               | 4000 kg                                            |
| Max. lifting height                         | 13.53 m                                            |
| Max. outreach                               | 9.46 m                                             |
| Breakout force with bucket                  | 8000 daN                                           |
| Weight and dimensions                       |                                                    |
| Overall length to carriage                  | l11 6.02 m                                         |
| Length to face of forks                     | 12 6.13 m                                          |
| Overall width                               | b1 2.42 m                                          |
|                                             | h17 2.45 m                                         |
| Overall height                              |                                                    |
| Wheelbase                                   | y 3.07 m                                           |
| Ground clearance                            | m4 0.37 m                                          |
| Overall cab width                           | b4 0.89 m                                          |
| Tilt-up angle                               | a4 12 °                                            |
| Tilt-down angle                             | a5 114°                                            |
| External turning radius (over tyres)        | Wa1 3.94 m                                         |
| Unladen weight (with forks)                 | 11115 kg                                           |
| Overall weight                              | 11115 kg                                           |
| Tires type                                  | Pneumatic                                          |
| Standard tires                              | Alliance 400/80 - 24 - 162A8                       |
| Forks length / width / section              | I / e / s 1200 mm x 125 mm / 50 mm                 |
| Performances                                |                                                    |
| Lifting                                     | 15.50 s                                            |
| Lowering                                    | 11.60 s                                            |
| Extension                                   | 16.50 s                                            |
| Retraction                                  | 11.90 s                                            |
| Crowd                                       | 3.90 s                                             |
|                                             | 4 s                                                |
| Dump                                        | 45                                                 |
| Engine                                      |                                                    |
| Engine brand                                | Perkins                                            |
| Engine norm                                 | Stage IIIA                                         |
| Engine model                                | 1104D-44TA                                         |
| Number of cylinders / Capacity of cylinders | 4 - 4400 cm³                                       |
| I.C. Engine power rating - Power            | 101 Hp / 74.50 kW                                  |
| Max. torque / Engine rotation               | 400 Nm @ 1400 rpm                                  |
| Drawbar pull (Laden)                        | 8250 daN                                           |
| Transmission                                |                                                    |
| Transmission type                           | Torque converter                                   |
| Number of gears (forward / reverse)         | 4 / 4                                              |
| Max. travel speed                           | 24.90 km/h                                         |
| Parking brake                               | Automatic Negative Hand-brake                      |
|                                             | Oil-immersed multi-discs braking on front & rea    |
| Service brake                               | axles                                              |
| Hydraulics                                  |                                                    |
| Hydraulic pump type                         | Gear pump                                          |
| Hydraulic flow / Pressure                   | 167 l/min-270 bar                                  |
| Tank capacities                             |                                                    |
| Engine oil                                  | 11.40                                              |
| Hydraulic oil                               | 1351                                               |
| Fuel tank                                   | 140 I                                              |
| Noise and vibration                         | 1701                                               |
| Noise at driving position (LpA)             | 82 dB                                              |
|                                             |                                                    |
| Noise to environment (LwA)                  | 105 dB                                             |
| Vibration on hands/arms                     | < 2.50 m/s²                                        |
| Miscellaneous                               |                                                    |
| Steering wheels (front / rear)              | 2/2                                                |
| Drive wheels (front / rear)                 | 2/2                                                |
| Safety cab homologation                     | ROPS - FOPS level 2 cab                            |
| Controls                                    | JSM                                                |

## MT-X 1440 - Dimensional drawing