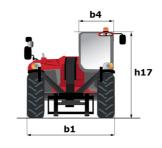

|
| Noise to environment (LWA)                  | 105 dB                                                 |
| . ,                                         |                                                        |
| Vibration on hands/arms                     | < 2.50 m/s <sup>2</sup>                                |
| Miscellaneous                               |                                                        |
| Steering wheels (front / rear)              | 2/2                                                    |
| Drive wheels (front / rear)                 | 2/2                                                    |
| Safety cab homologation                     | ROPS - FOPS level 2 cab                                |

## MT-X 1440 - Dimensional drawing







### MT-X 1440 - Load chart

Machine on tyres with forks - with levelling device Metric



## Machine on lowered stabilisers with forks Metric







#### **Head Office**

B.P. 249 - 430 rue de l'Aubinière 44150 Ancenis Cedex - France Tel: +33 (0)2 40 09 10 11 - Fax: +33 (0)2 40 09 10 97 www.manitou.com



This publication provides a description of the configuration versions and options for Manitou products, which may differ for equipment. The equipment presented in this brochure may be part of a series, as an option, or it may not be available, depending on the versions. Manitou reserves the right, at any time and without notice, to amend the specifications described and represented. The specifications provided do not bind the manufacturer. For more details, please contact your Manitou