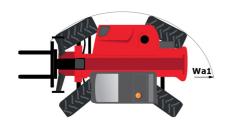

|
| Noise to environment (LWA)                  | 105 dB                                                 |
| . ,                                         |                                                        |
| Vibration on hands/arms                     | < 2.50 m/s <sup>2</sup>                                |
| Miscellaneous                               |                                                        |
| Steering wheels (front / rear)              | 2/2                                                    |
| Drive wheels (front / rear)                 | 2/2                                                    |
| Safety cab homologation                     | ROPS - FOPS level 2 cab                                |

## MT-X 1440 - Dimensional drawing







### MT-X 1440 - Load chart

Machine on tyres with forks - with levelling device Metric



## Machine on lowered stabilisers with forks Metric







#### **Head Office**

B.P. 249 - 430 rue de l'Aubinière 44150 Ancenis Cedex - France Tel: +33 (0)2 40 09 10 11 - Fax: +33 (0)2 40 09 10 97 www.manitou.com



This publication provides a description of the configuration versions and options for Manitou products, which may differ for equipment. The equipment presented in this brochure may be part of a series, as an option, or it may not be available, depending on the versions. Manitou reserves the right, at any time and without notice, to amend the specifications described and represented. The specifications provided do not bind the manufacturer. For more details, please contact your Manit