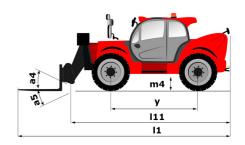

|
| Noise to environment (LWA)                  | 105 dB                                                 |
| . ,                                         |                                                        |
| Vibration on hands/arms                     | < 2.50 m/s <sup>2</sup>                                |
| Miscellaneous                               |                                                        |
| Steering wheels (front / rear)              | 2/2                                                    |
| Drive wheels (front / rear)                 | 2/2                                                    |
| Safety cab homologation                     | ROPS - FOPS level 2 cab                                |

## MT-X 1440 - Dimensional drawing







### MT-X 1440 - Load chart

Machine on tyres with forks - with levelling device Metric



## Machine on lowered stabilisers with forks Metric







#### **Head Office**

B.P. 249 - 430 rue de l'Aubinière 44150 Ancenis Cedex - France Tel: +33 (0)2 40 09 10 11 - Fax: +33 (0)2 40 09 10 97 www.manitou.com



This publication provides a description of the configuration versions and options for Manitou products, which may differ for equipment. The equipment presented in this brochure may be part of a series, as an option, or it may not be available, depending on the versions. Manitou reserves the right, at any time and without notice, to amend the specifications described and represented. The specifications provided do not bind the manufacturer. For more details, please contact your Manitou a