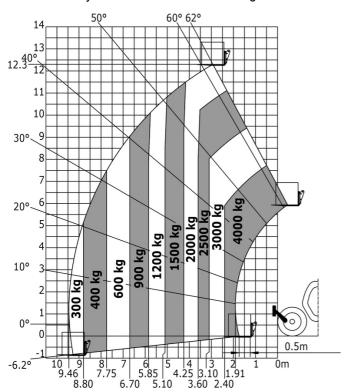

### MT-X 1440 - Load chart

Machine on tyres with forks - with levelling device Metric