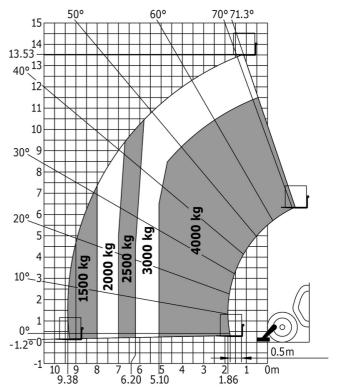

|                                                        |
| Vibration on hands/arms                     | < 2.50 m/s <sup>2</sup>                                |
| Miscellaneous                               |                                                        |
| Steering wheels (front / rear)              | 2/2                                                    |
| Drive wheels (front / rear)                 | 2/2                                                    |
| Safety cab homologation                     | ROPS - FOPS level 2 cab                                |

## MT-X 1440 - Dimensional drawing







### MT-X 1440 - Load chart

Machine on tyres with forks - with levelling device Metric



## Machine on lowered stabilisers with forks Metric







#### **Head Office**

B.P. 249 - 430 rue de l'Aubinière 44150 Ancenis Cedex - France Tel: +33 (0)2 40 09 10 11 - Fax: +33 (0)2 40 09 10 97 www.manitou.com



This publication provides a description of the configuration versions and options for Manitou products, which may differ for equipment. The equipment presented in this brochure may be part of a series, as an option, or it may not be available, depending on the versions. Manitou reserves the right, at any time and without notice, to amend the specifications described and represented. The specifications provided do not bind the manufacturer. For more details, please contact your Manitou agent. This is not a contractually binding document. The presentation of the products is not contractually binding. List of specifications non-exh