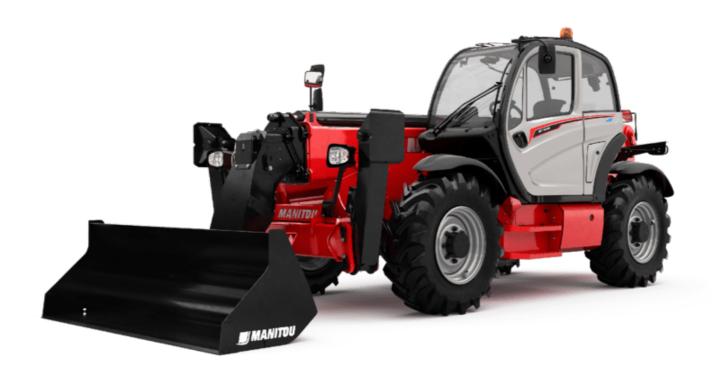

# MT-X 1440

|                                             | <b>MT-X 1440</b> Created on May 20, 2024 at 5:24:40 PM |
|---------------------------------------------|--------------------------------------------------------|
| Capacities                                  | Metric                                                 |
| Max. capacity                               | 4000 kg                                                |
| Max. lifting height                         | 13.53 m                                                |
| Max. outreach                               | 9.46 m                                                 |
| Breakout force with bucket                  | 8000 daN                                               |
| Weight and dimensions                       |                                                        |
| Overall length to carriage                  | l11 6.02 m                                             |
| Length to face of forks                     | l2 6.13 m                                              |
| Overall width                               | b1 2.42 m                                              |
|                                             | h17 2.45 m                                             |
| Overall height                              |                                                        |
| Wheelbase                                   | y 3.07 m                                               |
| Ground clearance                            | m4 0.37 m                                              |
| Overall cab width                           | b4 0.89 m                                              |
| Tilt-up angle                               | a4 12 °                                                |
| Tilt-down angle                             | a5 114 °                                               |
| External turning radius (over tyres)        | Wa1 3.94 m                                             |
| Unladen weight (with forks)                 | 11115 kg                                               |
| Overall weight                              | 11115 kg                                               |
| Tires type                                  | Pneumatic                                              |
| Standard tires                              | Alliance 400/80 - 24 - 162A8                           |
| Forks length / width / section              | I / e / s 1200 mm x 125 mm / 50 mm                     |
| Performances                                |                                                        |
| Lifting                                     | 15.50 s                                                |
| Lowering                                    | 11.60 s                                                |
| Extension                                   | 16.50 s                                                |
| Retraction                                  | 11.90 s                                                |
| Crowd                                       | 3.90 s                                                 |
|                                             | 4 s                                                    |
| Dump                                        | 4 5                                                    |
| Engine                                      | Duding                                                 |
| Engine brand                                | Perkins                                                |
| Engine norm                                 | Stage IIIA                                             |
| Engine model                                | 1104D-44TA                                             |
| Number of cylinders / Capacity of cylinders | 4 - 4400 cm³                                           |
| I.C. Engine power rating - Power            | 101 Hp / 74.50 kW                                      |
| Max. torque / Engine rotation               | 400 Nm @ 1400 rpm                                      |
| Drawbar pull (Laden)                        | 8250 daN                                               |
| Transmission                                |                                                        |
| Transmission type                           | Torque converter                                       |
| Number of gears (forward / reverse)         | 4/4                                                    |
| Max. travel speed                           | 24.90 km/h                                             |
| Parking brake                               | Automatic Negative Hand-brake                          |
|                                             | Oil-immersed multi-discs braking on front & rea        |
| Service brake                               | axles                                                  |
| Hydraulics                                  |                                                        |
| Hydraulic pump type                         | Gear pump                                              |
| Hydraulic flow / Pressure                   | 167 l/min-270 bar                                      |
| Tank capacities                             |                                                        |
| Engine oil                                  | 11.40                                                  |
| Hydraulic oil                               | 135 I                                                  |
| Fuel tank                                   | 140                                                    |
| Noise and vibration                         |                                                        |
| Noise at driving position (LpA)             | 82 dB                                                  |
| Noise to environment (LWA)                  | 105 dB                                                 |
| . ,                                         |                                                        |
| Vibration on hands/arms                     | < 2.50 m/s <sup>2</sup>                                |
| Miscellaneous                               |                                                        |
| Steering wheels (front / rear)              | 2/2                                                    |
| Drive wheels (front / rear)                 | 2/2                                                    |
| Safety cab homologation                     | ROPS - FOPS level 2 cab                                |