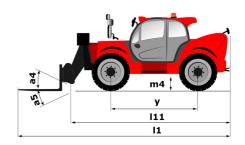

# MT-X 1440

|                                             | мт-х 1440 Created on May 18, 2024 at 11:22:54 PM UT |
|---------------------------------------------|-----------------------------------------------------|
| Capacities                                  | Metric                                              |
| Max. capacity                               | 4000 kg                                             |
| Max. lifting height                         | 13.53 m                                             |
| Max. outreach                               | 9.46 m                                              |
| Breakout force with bucket                  | 8000 daN                                            |
| Weight and dimensions                       |                                                     |
| Overall length to carriage                  | I11 6.02 m                                          |
| Length to face of forks                     | 12 6.13 m                                           |
| Overall width                               | b1 2.42 m                                           |
| Overall height                              | h17 2.45 m                                          |
| Wheelbase                                   | y 3.07 m                                            |
| Ground clearance                            | m4 0.37 m                                           |
| Overall cab width                           | b4 0.89 m                                           |
|                                             | a4 12 °                                             |
| Tilt-up angle                               |                                                     |
| Tilt-down angle                             | a5 114 °                                            |
| External turning radius (over tyres)        | Wa1 3.94 m                                          |
| Unladen weight (with forks)                 | 11115 kg                                            |
| Overall weight                              | 11115 kg                                            |
| Tires type                                  | Pneumatic                                           |
| Standard tires                              | Alliance 400/80 - 24 - 162A8                        |
| Forks length / width / section              | I / e / s 1200 mm x 125 mm / 50 mm                  |
| Performances                                |                                                     |
| Lifting                                     | 15.50 s                                             |
| Lowering                                    | 11.60 s                                             |
| Extension                                   | 16.50 s                                             |
| Retraction                                  | 11.90 s                                             |
| Crowd                                       | 3.90 s                                              |
| Dump                                        | 4 s                                                 |
| Engine                                      |                                                     |
| Engine brand                                | Perkins                                             |
| Engine norm                                 | Stage IIIA                                          |
| Engine model                                | 1104D-44TA                                          |
| Number of cylinders / Capacity of cylinders | 4 - 4400 cm³                                        |
| I.C. Engine power rating - Power            | 101 Hp / 74.50 kW                                   |
| Max. torque / Engine rotation               | 400 Nm @ 1400 rpm                                   |
| Drawbar pull (Laden)                        | 8250 daN                                            |
| Transmission                                |                                                     |
| Transmission type                           | Torque converter                                    |
| Number of gears (forward / reverse)         | 4 / 4                                               |
| Max. travel speed                           | 24.90 km/h                                          |
| Parking brake                               | Automatic Negative Hand-brake                       |
| Service brake                               | Oil-immersed multi-discs braking on front & rear    |
|                                             | axles                                               |
| Hydraulics                                  |                                                     |
| Hydraulic pump type                         | Gear pump                                           |
| Hydraulic flow / Pressure                   | 167 l/min-270 bar                                   |
| Tank capacities                             |                                                     |
| Engine oil                                  | 11.40                                               |
| Hydraulic oil                               | 135                                                 |
| Fuel tank                                   | 140                                                 |
| Noise and vibration                         |                                                     |
| Noise at driving position (LpA)             | 82 dB                                               |
| Noise to environment (LwA)                  | 105 dB                                              |
| Vibration on hands/arms                     | < 2.50 m/s <sup>2</sup>                             |
| Miscellaneous                               |                                                     |
| Steering wheels (front / rear)              | 2/2                                                 |
| Drive wheels (front / rear)                 | 2/2                                                 |
| Safety cab homologation                     | ROPS - FOPS level 2 cab                             |
| Controls                                    | JSM                                                 |

## MT-X 1440 - Dimensional drawing