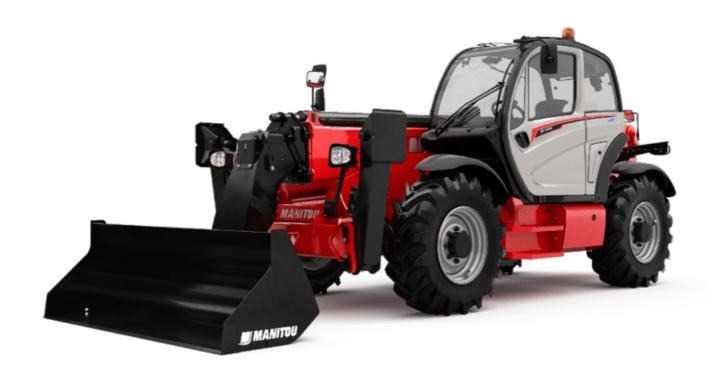

Technical sheet:

# MT-X 1440

|                                             | мт-х 1440 Created on May 18, 2024 at 11:22:54 PM UT |
|---------------------------------------------|-----------------------------------------------------|
| Capacities                                  | Metric                                              |
| Max. capacity                               | 4000 kg                                             |
| Max. lifting height                         | 13.53 m                                             |
| Max. outreach                               | 9.46 m                                              |
| Breakout force with bucket                  | 8000 daN                                            |
| Weight and dimensions                       |                                                     |
| Overall length to carriage                  | I11 6.02 m                                          |
| Length to face of forks                     | 12 6.13 m                                           |
| Overall width                               | b1 2.42 m                                           |
| Overall height                              | h17 2.45 m                                          |
| Wheelbase                                   | y 3.07 m                                            |
| Ground clearance                            | m4 0.37 m                                           |
| Overall cab width                           | b4 0.89 m                                           |
|                                             | a4 12 °                                             |
| Tilt-up angle                               |                                                     |
| Tilt-down angle                             | a5 114 °                                            |
| External turning radius (over tyres)        | Wa1 3.94 m                                          |
| Unladen weight (with forks)                 | 11115 kg                                            |
| Overall weight                              | 11115 kg                                            |
| Tires type                                  | Pneumatic                                           |
| Standard tires                              | Alliance 400/80 - 24 - 162A8                        |
| Forks length / width / section              | I / e / s 1200 mm x 125 mm / 50 mm                  |
| Performances                                |                                                     |
| Lifting                                     | 15.50 s                                             |
| Lowering                                    | 11.60 s                                             |
| Extension                                   | 16.50 s                                             |
| Retraction                                  | 11.90 s                                             |
| Crowd                                       | 3.90 s                                              |
| Dump                                        | 4 s                                                 |
| Engine                                      |                                                     |
| Engine brand                                | Perkins                                             |
| Engine norm                                 | Stage IIIA                                          |
| Engine model                                | 1104D-44TA                                          |
| Number of cylinders / Capacity of cylinders | 4 - 4400 cm³                                        |
| I.C. Engine power rating - Power            | 101 Hp / 74.50 kW                                   |
| Max. torque / Engine rotation               | 400 Nm @ 1400 rpm                                   |
| Drawbar pull (Laden)                        | 8250 daN                                            |
| Transmission                                |                                                     |
| Transmission type                           | Torque converter                                    |
| Number of gears (forward / reverse)         | 4 / 4                                               |
| Max. travel speed                           | 24.90 km/h                                          |
| Parking brake                               | Automatic Negative Hand-brake                       |
| Service brake                               | Oil-immersed multi-discs braking on front & rear    |
|                                             | axles                                               |
| Hydraulics                                  |                                                     |
| Hydraulic pump type                         | Gear pump                                           |
| Hydraulic flow / Pressure                   | 167 l/min-270 bar                                   |
| Tank capacities                             |                                                     |
| Engine oil                                  | 11.40                                               |
| Hydraulic oil                               | 135                                                 |
| Fuel tank                                   | 140                                                 |
| Noise and vibration                         |                                                     |
| Noise at driving position (LpA)             | 82 dB                                               |
| Noise to environment (LwA)                  | 105 dB                                              |
| Vibration on hands/arms                     | < 2.50 m/s <sup>2</sup>                             |
| Miscellaneous                               |                                                     |
| Steering wheels (front / rear)              | 2/2                                                 |
| Drive wheels (front / rear)                 | 2/2                                                 |
| Safety cab homologation                     | ROPS - FOPS level 2 cab                             |
| Controls                                    | JSM                                                 |