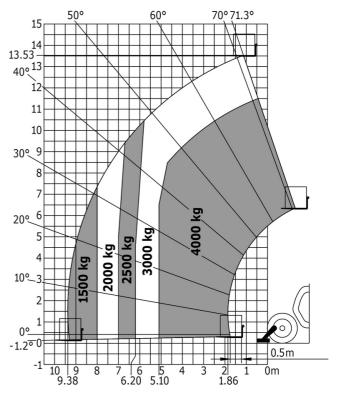

| Vibration on hands/arms                     | < 2.50 m/s <sup>2</sup>                             |
| Miscellaneous                               |                                                     |
| Steering wheels (front / rear)              | 2/2                                                 |
| Drive wheels (front / rear)                 | 2/2                                                 |
| Safety cab homologation                     | ROPS - FOPS level 2 cab                             |
| Controls                                    | JSM                                                 |

## MT-X 1440 - Dimensional drawing







### MT-X 1440 - Load chart

Machine on tyres with forks - with levelling device Metric



### Machine on lowered stabilisers with forks Metric







#### **Head Office**

B.P. 249 - 430 rue de l'Aubinière 44150 Ancenis Cedex - France Tel: +33 (0)2 40 09 10 11 - Fax: +33 (0)2 40 09 10 97 www.manitou.com



This publication provides a description of the configuration versions and options for Manitou products, which may differ for equipment. The equipment presented in this brochure may be part of a series, as an option, or it may not be available, depending on the versions. Manitou reserves the right, at any time and without notice, to amend the specifications described and represented. The specifications provided do not bind the manufacturer. For more details, please contact your Manitou agent. This is not a contractually binding document. The presentation of the products is not contractually binding. List of specifications non-exh