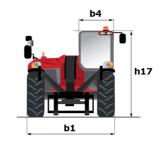

# MT-X 1440

|                                             | мт-х 1440 Created on May 18, 2024 at 11:22:54 PM UT |
|---------------------------------------------|-----------------------------------------------------|
| Capacities                                  | Metric                                              |
| Max. capacity                               | 4000 kg                                             |
| Max. lifting height                         | 13.53 m                                             |
| Max. outreach                               | 9.46 m                                              |
| Breakout force with bucket                  | 8000 daN                                            |
| Weight and dimensions                       |                                                     |
| Overall length to carriage                  | I11 6.02 m                                          |
| Length to face of forks                     | 12 6.13 m                                           |
| Overall width                               | b1 2.42 m                                           |
| Overall height                              | h17 2.45 m                                          |
| Wheelbase                                   | y 3.07 m                                            |
| Ground clearance                            | m4 0.37 m                                           |
| Overall cab width                           | b4 0.89 m                                           |
|                                             | a4 12 °                                             |
| Tilt-up angle                               |                                                     |
| Tilt-down angle                             | a5 114 °                                            |
| External turning radius (over tyres)        | Wa1 3.94 m                                          |
| Unladen weight (with forks)                 | 11115 kg                                            |
| Overall weight                              | 11115 kg                                            |
| Tires type                                  | Pneumatic                                           |
| Standard tires                              | Alliance 400/80 - 24 - 162A8                        |
| Forks length / width / section              | I / e / s 1200 mm x 125 mm / 50 mm                  |
| Performances                                |                                                     |
| Lifting                                     | 15.50 s                                             |
| Lowering                                    | 11.60 s                                             |
| Extension                                   | 16.50 s                                             |
| Retraction                                  | 11.90 s                                             |
| Crowd                                       | 3.90 s                                              |
| Dump                                        | 4 s                                                 |
| Engine                                      |                                                     |
| Engine brand                                | Perkins                                             |
| Engine norm                                 | Stage IIIA                                          |
| Engine model                                | 1104D-44TA                                          |
| Number of cylinders / Capacity of cylinders | 4 - 4400 cm³                                        |
| I.C. Engine power rating - Power            | 101 Hp / 74.50 kW                                   |
| Max. torque / Engine rotation               | 400 Nm @ 1400 rpm                                   |
| Drawbar pull (Laden)                        | 8250 daN                                            |
| Transmission                                |                                                     |
| Transmission type                           | Torque converter                                    |
| Number of gears (forward / reverse)         | 4 / 4                                               |
| Max. travel speed                           | 24.90 km/h                                          |
| Parking brake                               | Automatic Negative Hand-brake                       |
| Service brake                               | Oil-immersed multi-discs braking on front & rear    |
|                                             | axles                                               |
| Hydraulics                                  |                                                     |
| Hydraulic pump type                         | Gear pump                                           |
| Hydraulic flow / Pressure                   | 167 l/min-270 bar                                   |
| Tank capacities                             |                                                     |
| Engine oil                                  | 11.40                                               |
| Hydraulic oil                               | 135                                                 |
| Fuel tank                                   | 140                                                 |
| Noise and vibration                         |                                                     |
| Noise at driving position (LpA)             | 82 dB                                               |
| Noise to environment (LwA)                  | 105 dB                                              |
| Vibration on hands/arms                     | < 2.50 m/s <sup>2</sup>                             |
| Miscellaneous                               |                                                     |
| Steering wheels (front / rear)              | 2/2                                                 |
| Drive wheels (front / rear)                 | 2/2                                                 |
| Safety cab homologation                     | ROPS - FOPS level 2 cab                             |
| Controls                                    | JSM                                                 |

## MT-X 1440 - Dimensional drawing