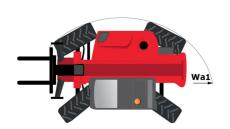

# MT-X 1440

|                                             | мт-х 1440 Created on May 18, 2024 at 11:22:54 PM UT |
|---------------------------------------------|-----------------------------------------------------|
| Capacities                                  | Metric                                              |
| Max. capacity                               | 4000 kg                                             |
| Max. lifting height                         | 13.53 m                                             |
| Max. outreach                               | 9.46 m                                              |
| Breakout force with bucket                  | 8000 daN                                            |
| Weight and dimensions                       |                                                     |
| Overall length to carriage                  | I11 6.02 m                                          |
| Length to face of forks                     | 12 6.13 m                                           |
| Overall width                               | b1 2.42 m                                           |
| Overall height                              | h17 2.45 m                                          |
| Wheelbase                                   | y 3.07 m                                            |
| Ground clearance                            | m4 0.37 m                                           |
| Overall cab width                           | b4 0.89 m                                           |
|                                             | a4 12 °                                             |
| Tilt-up angle                               |                                                     |
| Tilt-down angle                             | a5 114 °                                            |
| External turning radius (over tyres)        | Wa1 3.94 m                                          |
| Unladen weight (with forks)                 | 11115 kg                                            |
| Overall weight                              | 11115 kg                                            |
| Tires type                                  | Pneumatic                                           |
| Standard tires                              | Alliance 400/80 - 24 - 162A8                        |
| Forks length / width / section              | I / e / s 1200 mm x 125 mm / 50 mm                  |
| Performances                                |                                                     |
| Lifting                                     | 15.50 s                                             |
| Lowering                                    | 11.60 s                                             |
| Extension                                   | 16.50 s                                             |
| Retraction                                  | 11.90 s                                             |
| Crowd                                       | 3.90 s                                              |
| Dump                                        | 4 s                                                 |
| Engine                                      |                                                     |
| Engine brand                                | Perkins                                             |
| Engine norm                                 | Stage IIIA                                          |
| Engine model                                | 1104D-44TA                                          |
| Number of cylinders / Capacity of cylinders | 4 - 4400 cm³                                        |
| I.C. Engine power rating - Power            | 101 Hp / 74.50 kW                                   |
| Max. torque / Engine rotation               | 400 Nm @ 1400 rpm                                   |
| Drawbar pull (Laden)                        | 8250 daN                                            |
| Transmission                                |                                                     |
| Transmission type                           | Torque converter                                    |
| Number of gears (forward / reverse)         | 4 / 4                                               |
| Max. travel speed                           | 24.90 km/h                                          |
| Parking brake                               | Automatic Negative Hand-brake                       |
| Service brake                               | Oil-immersed multi-discs braking on front & rear    |
|                                             | axles                                               |
| Hydraulics                                  |                                                     |
| Hydraulic pump type                         | Gear pump                                           |
| Hydraulic flow / Pressure                   | 167 l/min-270 bar                                   |
| Tank capacities                             |                                                     |
| Engine oil                                  | 11.40                                               |
| Hydraulic oil                               | 135                                                 |
| Fuel tank                                   | 140                                                 |
| Noise and vibration                         |                                                     |
| Noise at driving position (LpA)             | 82 dB                                               |
| Noise to environment (LwA)                  | 105 dB                                              |
| Vibration on hands/arms                     | < 2.50 m/s <sup>2</sup>                             |
| Miscellaneous                               |                                                     |
| Steering wheels (front / rear)              | 2/2                                                 |
| Drive wheels (front / rear)                 | 2/2                                                 |
| Safety cab homologation                     | ROPS - FOPS level 2 cab                             |
| Controls                                    | JSM                                                 |

## MT-X 1440 - Dimensional drawing