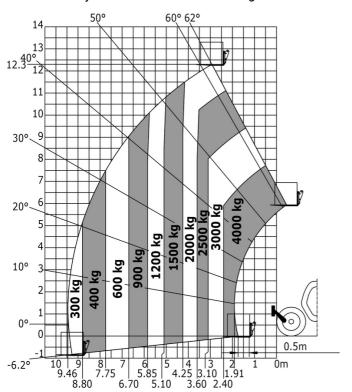

### MT-X 1440 - Load chart

Machine on tyres with forks - with levelling device Metric