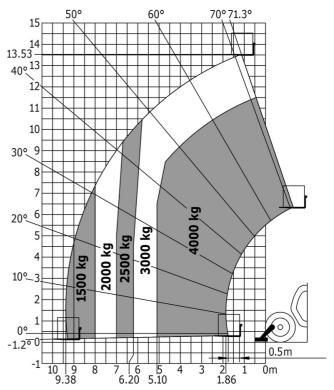

|
| · ,                                         |                                                     |
| Vibration on hands/arms                     | < 2.50 m/s²                                         |
| Miscellaneous                               |                                                     |
| Steering wheels (front / rear)              | 2/2                                                 |
| Drive wheels (front / rear)                 | 2/2                                                 |
| Safety cab homologation                     | ROPS - FOPS level 2 cab                             |

## MT-X 1440 - Dimensional drawing







### MT-X 1440 - Load chart

Machine on tyres with forks - with levelling device Metric



## Machine on lowered stabilisers with forks Metric







#### **Head Office**

B.P. 249 - 430 rue de l'Aubinière 44150 Ancenis Cedex - France Tel: +33 (0)2 40 09 10 11 - Fax: +33 (0)2 40 09 10 97 www.manitou.com



This publication provides a description of the configuration versions and options for Manitou products, which may differ for equipment. The equipment presented in this brochure may be part of a series, as an option, or it may not be available, depending on the versions. Manitou reserves the right, at any time and without notice, to amend the specifications described and represented. The specifications provided do not bind the manufacturer. For more details, please contact your Manitou agent. This is not a contractually binding document. The presentation of the products is not contractually binding. List of specifications non-exh