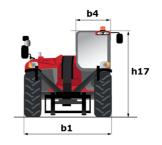

## MT-X 1440 - Dimensional drawing

# MT-X 1440

|                                             | MT-x 1440 Created on April 29, 2024 at 1:59:16 AM U |
|---------------------------------------------|-----------------------------------------------------|
| Capacities                                  | Metric                                              |
| Max. capacity                               | 4000 kg                                             |
| Max. lifting height                         | 13.53 m                                             |
| Max. outreach                               | 9.46 m                                              |
| Breakout force with bucket                  | 8000 daN                                            |
| Weight and dimensions                       |                                                     |
| Overall length to carriage                  | l11 6.02 m                                          |
| Length to face of forks                     | 12 6.13 m                                           |
| Overall width                               | b1 2.42 m                                           |
|                                             | h17 2.45 m                                          |
| Overall height                              |                                                     |
| Wheelbase                                   | y 3.07 m                                            |
| Ground clearance                            | m4 0.37 m                                           |
| Overall cab width                           | b4 0.89 m                                           |
| Tilt-up angle                               | a4 12 °                                             |
| Tilt-down angle                             | a5 114°                                             |
| External turning radius (over tyres)        | Wa1 3.94 m                                          |
| Unladen weight (with forks)                 | 11115 kg                                            |
| Overall weight                              | 11115 kg                                            |
| Tires type                                  | Pneumatic                                           |
| Standard tires                              | Alliance 400/80 - 24 - 162A8                        |
| Forks length / width / section              | I / e / s 1200 mm x 125 mm / 50 mm                  |
| Performances                                |                                                     |
| Lifting                                     | 15.50 s                                             |
| Lowering                                    | 11.60 s                                             |
| Extension                                   | 16.50 s                                             |
| Retraction                                  | 11.90 s                                             |
| Crowd                                       | 3.90 s                                              |
|                                             | 4 s                                                 |
| Dump                                        | 4 \$                                                |
| Engine                                      | Duking                                              |
| Engine brand                                | Perkins                                             |
| Engine norm                                 | Stage IIIA                                          |
| Engine model                                | 1104D-44TA                                          |
| Number of cylinders / Capacity of cylinders | 4 - 4400 cm³                                        |
| I.C. Engine power rating - Power            | 101 Hp / 74.50 kW                                   |
| Max. torque / Engine rotation               | 400 Nm @ 1400 rpm                                   |
| Drawbar pull (Laden)                        | 8250 daN                                            |
| Transmission                                |                                                     |
| Transmission type                           | Torque converter                                    |
| Number of gears (forward / reverse)         | 4 / 4                                               |
| Max. travel speed                           | 24.90 km/h                                          |
| Parking brake                               | Automatic Negative Hand-brake                       |
|                                             | Oil-immersed multi-discs braking on front & rea     |
| Service brake                               | axles                                               |
| Hydraulics                                  |                                                     |
| Hydraulic pump type                         | Gear pump                                           |
| Hydraulic flow / Pressure                   | 167 l/min-270 bar                                   |
| Tank capacities                             |                                                     |
| Engine oil                                  | 11.40                                               |
| Hydraulic oil                               | 135                                                 |
| Fuel tank                                   | 140                                                 |
| Noise and vibration                         |                                                     |
| Noise at driving position (LpA)             | 82 dB                                               |
| Noise to environment (LWA)                  | 105 dB                                              |
| · ,                                         |                                                     |
| Vibration on hands/arms                     | < 2.50 m/s²                                         |
| Miscellaneous                               |                                                     |
| Steering wheels (front / rear)              | 2/2                                                 |
| Drive wheels (front / rear)                 | 2/2                                                 |
| Safety cab homologation                     | ROPS - FOPS level 2 cab                             |