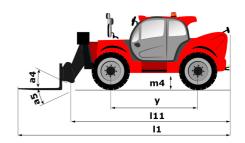

## MT-X 1440 - Dimensional drawing

# MT-X 1440

|                                             | MT-x 1440 Created on April 29, 2024 at 1:59:16 AM U |
|---------------------------------------------|-----------------------------------------------------|
| Capacities                                  | Metric                                              |
| Max. capacity                               | 4000 kg                                             |
| Max. lifting height                         | 13.53 m                                             |
| Max. outreach                               | 9.46 m                                              |
| Breakout force with bucket                  | 8000 daN                                            |
| Weight and dimensions                       |                                                     |
| Overall length to carriage                  | l11 6.02 m                                          |
| Length to face of forks                     | 12 6.13 m                                           |
| Overall width                               | b1 2.42 m                                           |
|                                             | h17 2.45 m                                          |
| Overall height                              |                                                     |
| Wheelbase                                   | y 3.07 m                                            |
| Ground clearance                            | m4 0.37 m                                           |
| Overall cab width                           | b4 0.89 m                                           |
| Tilt-up angle                               | a4 12 °                                             |
| Tilt-down angle                             | a5 114°                                             |
| External turning radius (over tyres)        | Wa1 3.94 m                                          |
| Unladen weight (with forks)                 | 11115 kg                                            |
| Overall weight                              | 11115 kg                                            |
| Tires type                                  | Pneumatic                                           |
| Standard tires                              | Alliance 400/80 - 24 - 162A8                        |
| Forks length / width / section              | I / e / s 1200 mm x 125 mm / 50 mm                  |
| Performances                                |                                                     |
| Lifting                                     | 15.50 s                                             |
| Lowering                                    | 11.60 s                                             |
| Extension                                   | 16.50 s                                             |
| Retraction                                  | 11.90 s                                             |
| Crowd                                       | 3.90 s                                              |
|                                             | 4 s                                                 |
| Dump                                        | 4 \$                                                |
| Engine                                      | Duking                                              |
| Engine brand                                | Perkins                                             |
| Engine norm                                 | Stage IIIA                                          |
| Engine model                                | 1104D-44TA                                          |
| Number of cylinders / Capacity of cylinders | 4 - 4400 cm³                                        |
| I.C. Engine power rating - Power            | 101 Hp / 74.50 kW                                   |
| Max. torque / Engine rotation               | 400 Nm @ 1400 rpm                                   |
| Drawbar pull (Laden)                        | 8250 daN                                            |
| Transmission                                |                                                     |
| Transmission type                           | Torque converter                                    |
| Number of gears (forward / reverse)         | 4 / 4                                               |
| Max. travel speed                           | 24.90 km/h                                          |
| Parking brake                               | Automatic Negative Hand-brake                       |
|                                             | Oil-immersed multi-discs braking on front & rea     |
| Service brake                               | axles                                               |
| Hydraulics                                  |                                                     |
| Hydraulic pump type                         | Gear pump                                           |
| Hydraulic flow / Pressure                   | 167 l/min-270 bar                                   |
| Tank capacities                             |                                                     |
| Engine oil                                  | 11.40                                               |
| Hydraulic oil                               | 135                                                 |
| Fuel tank                                   | 140                                                 |
| Noise and vibration                         |                                                     |
| Noise at driving position (LpA)             | 82 dB                                               |
| Noise to environment (LWA)                  | 105 dB                                              |
| · ,                                         |                                                     |
| Vibration on hands/arms                     | < 2.50 m/s²                                         |
| Miscellaneous                               |                                                     |
| Steering wheels (front / rear)              | 2/2                                                 |
| Drive wheels (front / rear)                 | 2/2                                                 |
| Safety cab homologation                     | ROPS - FOPS level 2 cab                             |