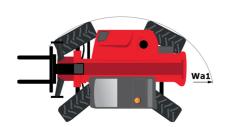

## MT-X 1440 - Dimensional drawing

# MT-X 1440

|                                             | MT-x 1440 Created on April 29, 2024 at 1:59:16 AM U |
|---------------------------------------------|-----------------------------------------------------|
| Capacities                                  | Metric                                              |
| Max. capacity                               | 4000 kg                                             |
| Max. lifting height                         | 13.53 m                                             |
| Max. outreach                               | 9.46 m                                              |
| Breakout force with bucket                  | 8000 daN                                            |
| Weight and dimensions                       |                                                     |
| Overall length to carriage                  | l11 6.02 m                                          |
| Length to face of forks                     | 12 6.13 m                                           |
| Overall width                               | b1 2.42 m                                           |
|                                             | h17 2.45 m                                          |
| Overall height                              |                                                     |
| Wheelbase                                   | y 3.07 m                                            |
| Ground clearance                            | m4 0.37 m                                           |
| Overall cab width                           | b4 0.89 m                                           |
| Tilt-up angle                               | a4 12 °                                             |
| Tilt-down angle                             | a5 114°                                             |
| External turning radius (over tyres)        | Wa1 3.94 m                                          |
| Unladen weight (with forks)                 | 11115 kg                                            |
| Overall weight                              | 11115 kg                                            |
| Tires type                                  | Pneumatic                                           |
| Standard tires                              | Alliance 400/80 - 24 - 162A8                        |
| Forks length / width / section              | I / e / s 1200 mm x 125 mm / 50 mm                  |
| Performances                                |                                                     |
| Lifting                                     | 15.50 s                                             |
| Lowering                                    | 11.60 s                                             |
| Extension                                   | 16.50 s                                             |
| Retraction                                  | 11.90 s                                             |
| Crowd                                       | 3.90 s                                              |
|                                             | 4 s                                                 |
| Dump                                        | 4 \$                                                |
| Engine                                      | Duking                                              |
| Engine brand                                | Perkins                                             |
| Engine norm                                 | Stage IIIA                                          |
| Engine model                                | 1104D-44TA                                          |
| Number of cylinders / Capacity of cylinders | 4 - 4400 cm³                                        |
| I.C. Engine power rating - Power            | 101 Hp / 74.50 kW                                   |
| Max. torque / Engine rotation               | 400 Nm @ 1400 rpm                                   |
| Drawbar pull (Laden)                        | 8250 daN                                            |
| Transmission                                |                                                     |
| Transmission type                           | Torque converter                                    |
| Number of gears (forward / reverse)         | 4 / 4                                               |
| Max. travel speed                           | 24.90 km/h                                          |
| Parking brake                               | Automatic Negative Hand-brake                       |
|                                             | Oil-immersed multi-discs braking on front & rea     |
| Service brake                               | axles                                               |
| Hydraulics                                  |                                                     |
| Hydraulic pump type                         | Gear pump                                           |
| Hydraulic flow / Pressure                   | 167 l/min-270 bar                                   |
| Tank capacities                             |                                                     |
| Engine oil                                  | 11.40                                               |
| Hydraulic oil                               | 135                                                 |
| Fuel tank                                   | 140                                                 |
| Noise and vibration                         |                                                     |
| Noise at driving position (LpA)             | 82 dB                                               |
| Noise to environment (LWA)                  | 105 dB                                              |
| · ,                                         |                                                     |
| Vibration on hands/arms                     | < 2.50 m/s²                                         |
| Miscellaneous                               |                                                     |
| Steering wheels (front / rear)              | 2/2                                                 |
| Drive wheels (front / rear)                 | 2/2                                                 |
| Safety cab homologation                     | ROPS - FOPS level 2 cab                             |