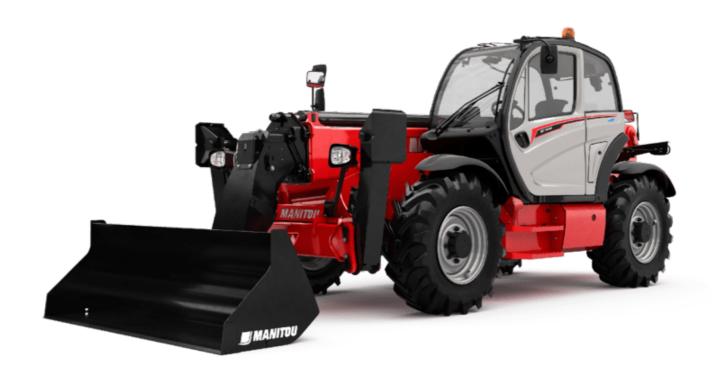

# MT-X 1440

|                                             | MT-x 1440 Created on April 29, 2024 at 1:59:16 AM U |
|---------------------------------------------|-----------------------------------------------------|
| Capacities                                  | Metric                                              |
| Max. capacity                               | 4000 kg                                             |
| Max. lifting height                         | 13.53 m                                             |
| Max. outreach                               | 9.46 m                                              |
| Breakout force with bucket                  | 8000 daN                                            |
| Weight and dimensions                       |                                                     |
| Overall length to carriage                  | l11 6.02 m                                          |
| Length to face of forks                     | 12 6.13 m                                           |
| Overall width                               | b1 2.42 m                                           |
|                                             | h17 2.45 m                                          |
| Overall height                              |                                                     |
| Wheelbase                                   | y 3.07 m                                            |
| Ground clearance                            | m4 0.37 m                                           |
| Overall cab width                           | b4 0.89 m                                           |
| Tilt-up angle                               | a4 12 °                                             |
| Tilt-down angle                             | a5 114°                                             |
| External turning radius (over tyres)        | Wa1 3.94 m                                          |
| Unladen weight (with forks)                 | 11115 kg                                            |
| Overall weight                              | 11115 kg                                            |
| Tires type                                  | Pneumatic                                           |
| Standard tires                              | Alliance 400/80 - 24 - 162A8                        |
| Forks length / width / section              | I / e / s 1200 mm x 125 mm / 50 mm                  |
| Performances                                |                                                     |
| Lifting                                     | 15.50 s                                             |
| Lowering                                    | 11.60 s                                             |
| Extension                                   | 16.50 s                                             |
| Retraction                                  | 11.90 s                                             |
| Crowd                                       | 3.90 s                                              |
|                                             | 4 s                                                 |
| Dump                                        | 4 \$                                                |
| Engine                                      | Duking                                              |
| Engine brand                                | Perkins                                             |
| Engine norm                                 | Stage IIIA                                          |
| Engine model                                | 1104D-44TA                                          |
| Number of cylinders / Capacity of cylinders | 4 - 4400 cm³                                        |
| I.C. Engine power rating - Power            | 101 Hp / 74.50 kW                                   |
| Max. torque / Engine rotation               | 400 Nm @ 1400 rpm                                   |
| Drawbar pull (Laden)                        | 8250 daN                                            |
| Transmission                                |                                                     |
| Transmission type                           | Torque converter                                    |
| Number of gears (forward / reverse)         | 4 / 4                                               |
| Max. travel speed                           | 24.90 km/h                                          |
| Parking brake                               | Automatic Negative Hand-brake                       |
|                                             | Oil-immersed multi-discs braking on front & rea     |
| Service brake                               | axles                                               |
| Hydraulics                                  |                                                     |
| Hydraulic pump type                         | Gear pump                                           |
| Hydraulic flow / Pressure                   | 167 l/min-270 bar                                   |
| Tank capacities                             |                                                     |
| Engine oil                                  | 11.40                                               |
| Hydraulic oil                               | 135                                                 |
| Fuel tank                                   | 140                                                 |
| Noise and vibration                         |                                                     |
| Noise at driving position (LpA)             | 82 dB                                               |
| Noise to environment (LWA)                  | 105 dB                                              |
| · ,                                         |                                                     |
| Vibration on hands/arms                     | < 2.50 m/s²                                         |
| Miscellaneous                               |                                                     |
| Steering wheels (front / rear)              | 2/2                                                 |
| Drive wheels (front / rear)                 | 2/2                                                 |
| Safety cab homologation                     | ROPS - FOPS level 2 cab                             |