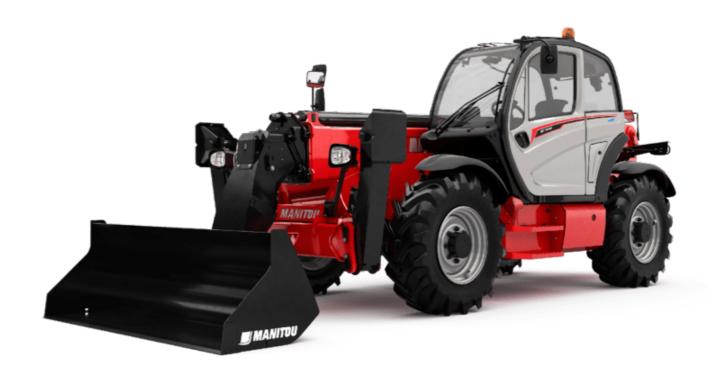

Technical sheet:

# MT-X 1440

|                                                     | MT-x 1440 Created on May 20, 2024 at 8:51:13 PM |
|-----------------------------------------------------|-------------------------------------------------|
| Capacities                                          | Metric                                          |
| Max. capacity                                       | 4000 kg                                         |
| Max. lifting height                                 | 13.53 m                                         |
| Max. outreach                                       | 9.46 m                                          |
| Breakout force with bucket                          | 8000 daN                                        |
| Weight and dimensions                               |                                                 |
| Overall length to carriage                          | l11 6.02 m                                      |
| Length to face of forks                             | l2 6.13 m                                       |
| Overall width                                       | b1 2.42 m                                       |
|                                                     | h17 2.45 m                                      |
| Overall height                                      |                                                 |
| Wheelbase                                           | y 3.07 m                                        |
| Ground clearance                                    | m4 0.37 m                                       |
| Overall cab width                                   | b4 0.89 m                                       |
| Tilt-up angle                                       | a4 12 °                                         |
| Tilt-down angle                                     | a5 114 °                                        |
| External turning radius (over tyres)                | Wa1 3.94 m                                      |
| Unladen weight (with forks)                         | 11115 kg                                        |
| Overall weight                                      | 11115 kg                                        |
| Tires type                                          | Pneumatic                                       |
| Standard tires                                      | Alliance 400/80 - 24 - 162A8                    |
| Forks length / width / section                      | I / e / s 1200 mm x 125 mm / 50 mm              |
| Performances                                        |                                                 |
| Lifting                                             | 15.50 s                                         |
| Lowering                                            | 11.60 s                                         |
| Extension                                           | 16.50 s                                         |
| Retraction                                          | 11.90 s                                         |
| Crowd                                               | 3.90 s                                          |
|                                                     | 4 s                                             |
| Dump                                                | 45                                              |
| Engine                                              |                                                 |
| Engine brand                                        | Perkins                                         |
| Engine norm                                         | Stage IIIA                                      |
| Engine model                                        | 1104D-44TA                                      |
| Number of cylinders / Capacity of cylinders         | 4 - 4400 cm <sup>3</sup>                        |
| I.C. Engine power rating - Power                    | 101 Hp / 74.50 kW                               |
| Max. torque / Engine rotation                       | 400 Nm @ 1400 rpm                               |
| Drawbar pull (Laden)                                | 8250 daN                                        |
| Transmission                                        |                                                 |
| Transmission type                                   | Torque converter                                |
| Number of gears (forward / reverse)                 | 4 / 4                                           |
| Max. travel speed                                   | 24.90 km/h                                      |
| Parking brake                                       | Automatic Negative Hand-brake                   |
|                                                     | Oil-immersed multi-discs braking on front &     |
| Service brake                                       | axles                                           |
| Hydraulics                                          |                                                 |
| Hydraulic pump type                                 | Gear pump                                       |
| Hydraulic flow / Pressure                           | 167 l/min-270 bar                               |
| Tank capacities                                     |                                                 |
| Engine oil                                          | 11.40                                           |
| Hydraulic oil                                       | 1351                                            |
| Fuel tank                                           | 140 I                                           |
| Noise and vibration                                 | 1701                                            |
| Noise at driving position (LpA)                     | 82 dB                                           |
|                                                     |                                                 |
| Noise to environment (LwA)                          | 105 dB                                          |
| Vibration on hands/arms                             | < 2.50 m/s²                                     |
| Miscellaneous                                       |                                                 |
| Steering wheels (front / rear)                      | 2/2                                             |
|                                                     | 2 / 2                                           |
| Drive wheels (front / rear) Safety cab homologation | ROPS - FOPS level 2 cab                         |