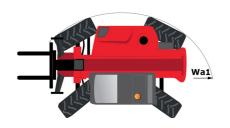

## MT-X 1440 - Dimensional drawing

# MT-X 1440

|                                                     | MT-x 1440 Created on May 20, 2024 at 8:51:13 PM |
|-----------------------------------------------------|-------------------------------------------------|
| Capacities                                          | Metric                                          |
| Max. capacity                                       | 4000 kg                                         |
| Max. lifting height                                 | 13.53 m                                         |
| Max. outreach                                       | 9.46 m                                          |
| Breakout force with bucket                          | 8000 daN                                        |
| Weight and dimensions                               |                                                 |
| Overall length to carriage                          | l11 6.02 m                                      |
| Length to face of forks                             | l2 6.13 m                                       |
| Overall width                                       | b1 2.42 m                                       |
|                                                     | h17 2.45 m                                      |
| Overall height                                      |                                                 |
| Wheelbase                                           | y 3.07 m                                        |
| Ground clearance                                    | m4 0.37 m                                       |
| Overall cab width                                   | b4 0.89 m                                       |
| Tilt-up angle                                       | a4 12 °                                         |
| Tilt-down angle                                     | a5 114 °                                        |
| External turning radius (over tyres)                | Wa1 3.94 m                                      |
| Unladen weight (with forks)                         | 11115 kg                                        |
| Overall weight                                      | 11115 kg                                        |
| Tires type                                          | Pneumatic                                       |
| Standard tires                                      | Alliance 400/80 - 24 - 162A8                    |
| Forks length / width / section                      | I / e / s 1200 mm x 125 mm / 50 mm              |
| Performances                                        |                                                 |
| Lifting                                             | 15.50 s                                         |
| Lowering                                            | 11.60 s                                         |
| Extension                                           | 16.50 s                                         |
| Retraction                                          | 11.90 s                                         |
| Crowd                                               | 3.90 s                                          |
|                                                     | 4 s                                             |
| Dump                                                | 45                                              |
| Engine                                              |                                                 |
| Engine brand                                        | Perkins                                         |
| Engine norm                                         | Stage IIIA                                      |
| Engine model                                        | 1104D-44TA                                      |
| Number of cylinders / Capacity of cylinders         | 4 - 4400 cm <sup>3</sup>                        |
| I.C. Engine power rating - Power                    | 101 Hp / 74.50 kW                               |
| Max. torque / Engine rotation                       | 400 Nm @ 1400 rpm                               |
| Drawbar pull (Laden)                                | 8250 daN                                        |
| Transmission                                        |                                                 |
| Transmission type                                   | Torque converter                                |
| Number of gears (forward / reverse)                 | 4 / 4                                           |
| Max. travel speed                                   | 24.90 km/h                                      |
| Parking brake                                       | Automatic Negative Hand-brake                   |
|                                                     | Oil-immersed multi-discs braking on front &     |
| Service brake                                       | axles                                           |
| Hydraulics                                          |                                                 |
| Hydraulic pump type                                 | Gear pump                                       |
| Hydraulic flow / Pressure                           | 167 l/min-270 bar                               |
| Tank capacities                                     |                                                 |
| Engine oil                                          | 11.40                                           |
| Hydraulic oil                                       | 1351                                            |
| Fuel tank                                           | 140 I                                           |
| Noise and vibration                                 | 1701                                            |
| Noise at driving position (LpA)                     | 82 dB                                           |
|                                                     |                                                 |
| Noise to environment (LwA)                          | 105 dB                                          |
| Vibration on hands/arms                             | < 2.50 m/s²                                     |
| Miscellaneous                                       |                                                 |
| Steering wheels (front / rear)                      | 2/2                                             |
|                                                     | 2 / 2                                           |
| Drive wheels (front / rear) Safety cab homologation | ROPS - FOPS level 2 cab                         |