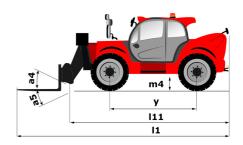

## MT-X 1440 - Dimensional drawing

# MT-X 1440

|                                                     | MT-x 1440 Created on May 20, 2024 at 8:51:13 PM |
|-----------------------------------------------------|-------------------------------------------------|
| Capacities                                          | Metric                                          |
| Max. capacity                                       | 4000 kg                                         |
| Max. lifting height                                 | 13.53 m                                         |
| Max. outreach                                       | 9.46 m                                          |
| Breakout force with bucket                          | 8000 daN                                        |
| Weight and dimensions                               |                                                 |
| Overall length to carriage                          | l11 6.02 m                                      |
| Length to face of forks                             | l2 6.13 m                                       |
| Overall width                                       | b1 2.42 m                                       |
|                                                     | h17 2.45 m                                      |
| Overall height                                      |                                                 |
| Wheelbase                                           | y 3.07 m                                        |
| Ground clearance                                    | m4 0.37 m                                       |
| Overall cab width                                   | b4 0.89 m                                       |
| Tilt-up angle                                       | a4 12 °                                         |
| Tilt-down angle                                     | a5 114 °                                        |
| External turning radius (over tyres)                | Wa1 3.94 m                                      |
| Unladen weight (with forks)                         | 11115 kg                                        |
| Overall weight                                      | 11115 kg                                        |
| Tires type                                          | Pneumatic                                       |
| Standard tires                                      | Alliance 400/80 - 24 - 162A8                    |
| Forks length / width / section                      | I / e / s 1200 mm x 125 mm / 50 mm              |
| Performances                                        |                                                 |
| Lifting                                             | 15.50 s                                         |
| Lowering                                            | 11.60 s                                         |
| Extension                                           | 16.50 s                                         |
| Retraction                                          | 11.90 s                                         |
| Crowd                                               | 3.90 s                                          |
|                                                     | 4 s                                             |
| Dump                                                | 45                                              |
| Engine                                              |                                                 |
| Engine brand                                        | Perkins                                         |
| Engine norm                                         | Stage IIIA                                      |
| Engine model                                        | 1104D-44TA                                      |
| Number of cylinders / Capacity of cylinders         | 4 - 4400 cm <sup>3</sup>                        |
| I.C. Engine power rating - Power                    | 101 Hp / 74.50 kW                               |
| Max. torque / Engine rotation                       | 400 Nm @ 1400 rpm                               |
| Drawbar pull (Laden)                                | 8250 daN                                        |
| Transmission                                        |                                                 |
| Transmission type                                   | Torque converter                                |
| Number of gears (forward / reverse)                 | 4 / 4                                           |
| Max. travel speed                                   | 24.90 km/h                                      |
| Parking brake                                       | Automatic Negative Hand-brake                   |
|                                                     | Oil-immersed multi-discs braking on front &     |
| Service brake                                       | axles                                           |
| Hydraulics                                          |                                                 |
| Hydraulic pump type                                 | Gear pump                                       |
| Hydraulic flow / Pressure                           | 167 l/min-270 bar                               |
| Tank capacities                                     |                                                 |
| Engine oil                                          | 11.40                                           |
| Hydraulic oil                                       | 1351                                            |
| Fuel tank                                           | 140 I                                           |
| Noise and vibration                                 | 1701                                            |
| Noise at driving position (LpA)                     | 82 dB                                           |
|                                                     |                                                 |
| Noise to environment (LwA)                          | 105 dB                                          |
| Vibration on hands/arms                             | < 2.50 m/s²                                     |
| Miscellaneous                                       |                                                 |
| Steering wheels (front / rear)                      | 2/2                                             |
|                                                     | 2 / 2                                           |
| Drive wheels (front / rear) Safety cab homologation | ROPS - FOPS level 2 cab                         |