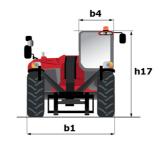

## MT-X 1440 - Dimensional drawing

# MT-X 1440

|                                                     | MT-x 1440 Created on May 20, 2024 at 8:51:13 PM |
|-----------------------------------------------------|-------------------------------------------------|
| Capacities                                          | Metric                                          |
| Max. capacity                                       | 4000 kg                                         |
| Max. lifting height                                 | 13.53 m                                         |
| Max. outreach                                       | 9.46 m                                          |
| Breakout force with bucket                          | 8000 daN                                        |
| Weight and dimensions                               |                                                 |
| Overall length to carriage                          | l11 6.02 m                                      |
| Length to face of forks                             | l2 6.13 m                                       |
| Overall width                                       | b1 2.42 m                                       |
|                                                     | h17 2.45 m                                      |
| Overall height                                      |                                                 |
| Wheelbase                                           | y 3.07 m                                        |
| Ground clearance                                    | m4 0.37 m                                       |
| Overall cab width                                   | b4 0.89 m                                       |
| Tilt-up angle                                       | a4 12 °                                         |
| Tilt-down angle                                     | a5 114 °                                        |
| External turning radius (over tyres)                | Wa1 3.94 m                                      |
| Unladen weight (with forks)                         | 11115 kg                                        |
| Overall weight                                      | 11115 kg                                        |
| Tires type                                          | Pneumatic                                       |
| Standard tires                                      | Alliance 400/80 - 24 - 162A8                    |
| Forks length / width / section                      | I / e / s 1200 mm x 125 mm / 50 mm              |
| Performances                                        |                                                 |
| Lifting                                             | 15.50 s                                         |
| Lowering                                            | 11.60 s                                         |
| Extension                                           | 16.50 s                                         |
| Retraction                                          | 11.90 s                                         |
| Crowd                                               | 3.90 s                                          |
|                                                     | 4 s                                             |
| Dump                                                | 45                                              |
| Engine                                              |                                                 |
| Engine brand                                        | Perkins                                         |
| Engine norm                                         | Stage IIIA                                      |
| Engine model                                        | 1104D-44TA                                      |
| Number of cylinders / Capacity of cylinders         | 4 - 4400 cm <sup>3</sup>                        |
| I.C. Engine power rating - Power                    | 101 Hp / 74.50 kW                               |
| Max. torque / Engine rotation                       | 400 Nm @ 1400 rpm                               |
| Drawbar pull (Laden)                                | 8250 daN                                        |
| Transmission                                        |                                                 |
| Transmission type                                   | Torque converter                                |
| Number of gears (forward / reverse)                 | 4 / 4                                           |
| Max. travel speed                                   | 24.90 km/h                                      |
| Parking brake                                       | Automatic Negative Hand-brake                   |
|                                                     | Oil-immersed multi-discs braking on front &     |
| Service brake                                       | axles                                           |
| Hydraulics                                          |                                                 |
| Hydraulic pump type                                 | Gear pump                                       |
| Hydraulic flow / Pressure                           | 167 l/min-270 bar                               |
| Tank capacities                                     |                                                 |
| Engine oil                                          | 11.40                                           |
| Hydraulic oil                                       | 1351                                            |
| Fuel tank                                           | 140 I                                           |
| Noise and vibration                                 | 1701                                            |
| Noise at driving position (LpA)                     | 82 dB                                           |
|                                                     |                                                 |
| Noise to environment (LwA)                          | 105 dB                                          |
| Vibration on hands/arms                             | < 2.50 m/s²                                     |
| Miscellaneous                                       |                                                 |
| Steering wheels (front / rear)                      | 2/2                                             |
|                                                     | 2 / 2                                           |
| Drive wheels (front / rear) Safety cab homologation | ROPS - FOPS level 2 cab                         |