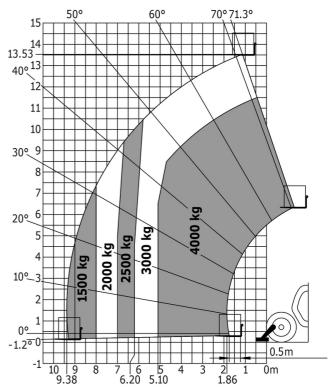

(LwA)                          | 105 dB                                          |
| Vibration on hands/arms                             | < 2.50 m/s²                                     |
| Miscellaneous                                       |                                                 |
| Steering wheels (front / rear)                      | 2/2                                             |
|                                                     | 2 / 2                                           |
| Drive wheels (front / rear) Safety cab homologation | ROPS - FOPS level 2 cab                         |

## MT-X 1440 - Dimensional drawing







### MT-X 1440 - Load chart

Machine on tyres with forks - with levelling device Metric



## Machine on lowered stabilisers with forks Metric







#### **Head Office**

B.P. 249 - 430 rue de l'Aubinière 44150 Ancenis Cedex - France Tel: +33 (0)2 40 09 10 11 - Fax: +33 (0)2 40 09 10 97 www.manitou.com



This publication provides a description of the configuration versions and options for Manitou products, which may differ for equipment. The equipment presented in this brochure may be part of a series, as an option, or it may not be available, depending on the versions. Manitou reserves the right, at any time and without notice, to amend the specifications described and represented. The specifications provided do not bind the manufacturer. For more details, please contact your Manitou agent. This is not a contractually binding document. The presentation of the products is not contractually binding. List of specifications non-exh