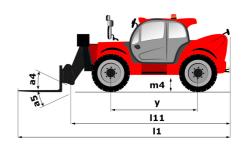

# MT-X 1440

|                                             | мт-х 1440 Created on 20 May 2024 at 17:24:30   |
|---------------------------------------------|------------------------------------------------|
| Capacities                                  | Metric                                         |
| Max. capacity                               | 4000 kg                                        |
| Max. lifting height                         | 13.53 m                                        |
| Max. outreach                               | 9.46 m                                         |
| Breakout force with bucket                  | 8000 daN                                       |
| Weight and dimensions                       |                                                |
| Overall length to carriage                  | l11 6.02 m                                     |
| Length to face of forks                     | l2 6.13 m                                      |
| Overall width                               | b1 2.42 m                                      |
| Overall height                              | h17 2.45 m                                     |
| Wheelbase                                   | y 3.07 m                                       |
| Ground clearance                            | m4 0.37 m                                      |
| Overall cab width                           | b4 0.89 m                                      |
|                                             | a4 12 °                                        |
| Tilt-up angle                               |                                                |
| Tilt-down angle                             | a5 114 °                                       |
| External turning radius (over tyres)        | Wa1 3.94 m                                     |
| Unladen weight (with forks)                 | 11115 kg                                       |
| Overall weight                              | 11115 kg                                       |
| Tires type                                  | Pneumatic                                      |
| Standard tires                              | Alliance 400/80 - 24 - 162A8                   |
| Forks length / width / section              | I / e / s 1200 mm x 125 mm / 50 mm             |
| Performances                                |                                                |
| Lifting                                     | 15.50 s                                        |
| Lowering                                    | 11.60 s                                        |
| Extension                                   | 16.50 s                                        |
| Retraction                                  | 11.90 s                                        |
| Crowd                                       | 3.90 s                                         |
| Dump                                        | 4 s                                            |
| Engine                                      |                                                |
| Engine brand                                | Perkins                                        |
| Engine norm                                 | Stage IIIA                                     |
| Engine model                                | 1104D-44TA                                     |
| Number of cylinders / Capacity of cylinders | 4 - 4400 cm³                                   |
| I.C. Engine power rating - Power            | 101 Hp / 74.50 kW                              |
| Max. torque / Engine rotation               | 400 Nm @ 1400 rpm                              |
| Drawbar pull (Laden)                        | 8250 daN                                       |
| Transmission                                |                                                |
| Transmission type                           | Torque converter                               |
| Number of gears (forward / reverse)         | 4 / 4                                          |
| Max. travel speed                           | 24.90 km/h                                     |
| Parking brake                               | Automatic Negative Hand-brake                  |
|                                             | Oil-immersed multi-discs braking on front & re |
| Service brake                               | axles                                          |
| Hydraulics                                  |                                                |
| Hydraulic pump type                         | Gear pump                                      |
| Hydraulic flow / Pressure                   | 167 l/min-270 bar                              |
| Tank capacities                             |                                                |
| Engine oil                                  | 11.40                                          |
| Hydraulic oil                               | 135                                            |
| Fuel tank                                   | 140                                            |
| Noise and vibration                         |                                                |
| Noise at driving position (LpA)             | 82 dB                                          |
| Noise to environment (LwA)                  | 105 dB                                         |
| Vibration on hands/arms                     | < 2.50 m/s <sup>2</sup>                        |
| Miscellaneous                               | × 2.30 H/S²                                    |
|                                             | 2/2                                            |
| Steering wheels (front / rear)              |                                                |
| Drive wheels (front / rear)                 | 2/2                                            |
| Safety cab homologation                     | ROPS - FOPS level 2 cab                        |
| Controls                                    | JSM                                            |

## MT-X 1440 - Dimensional drawing