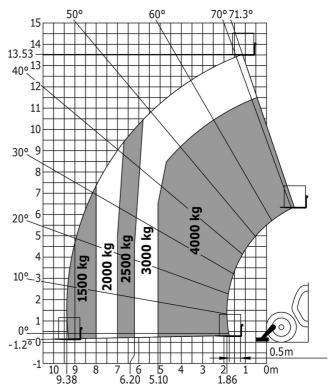

</sup>                        |
| Miscellaneous                               | × 2.30 H/S²                                    |
|                                             | 2/2                                            |
| Steering wheels (front / rear)              |                                                |
| Drive wheels (front / rear)                 | 2/2                                            |
| Safety cab homologation                     | ROPS - FOPS level 2 cab                        |
| Controls                                    | JSM                                            |

## MT-X 1440 - Dimensional drawing







### MT-X 1440 - Load chart

Machine on tyres with forks - with levelling device Metric



## Machine on lowered stabilisers with forks Metric







#### **Head Office**

B.P. 249 - 430 rue de l'Aubinière 44150 Ancenis Cedex - France Tel: +33 (0)2 40 09 10 11 - Fax: +33 (0)2 40 09 10 97 www.manitou.com



This publication provides a description of the configuration versions and options for Manitou products, which may differ for equipment. The equipment presented in this brochure may be part of a series, as an option, or it may not be available, depending on the versions. Manitou reserves the right, at any time and without notice, to amend the specifications described and represented. The specifications provided do not bind the manufacturer. For more details, please contact your Manitou agent. This is not a contractually binding document. The presentation of the products is not contractually binding. List of specifications non-exh