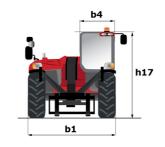

# MT-X 1440

|                                             | мт-х 1440 Created on 20 May 2024 at 17:24:30   |
|---------------------------------------------|------------------------------------------------|
| Capacities                                  | Metric                                         |
| Max. capacity                               | 4000 kg                                        |
| Max. lifting height                         | 13.53 m                                        |
| Max. outreach                               | 9.46 m                                         |
| Breakout force with bucket                  | 8000 daN                                       |
| Weight and dimensions                       |                                                |
| Overall length to carriage                  | l11 6.02 m                                     |
| Length to face of forks                     | l2 6.13 m                                      |
| Overall width                               | b1 2.42 m                                      |
| Overall height                              | h17 2.45 m                                     |
| Wheelbase                                   | y 3.07 m                                       |
| Ground clearance                            | m4 0.37 m                                      |
| Overall cab width                           | b4 0.89 m                                      |
|                                             | a4 12 °                                        |
| Tilt-up angle                               |                                                |
| Tilt-down angle                             | a5 114 °                                       |
| External turning radius (over tyres)        | Wa1 3.94 m                                     |
| Unladen weight (with forks)                 | 11115 kg                                       |
| Overall weight                              | 11115 kg                                       |
| Tires type                                  | Pneumatic                                      |
| Standard tires                              | Alliance 400/80 - 24 - 162A8                   |
| Forks length / width / section              | I / e / s 1200 mm x 125 mm / 50 mm             |
| Performances                                |                                                |
| Lifting                                     | 15.50 s                                        |
| Lowering                                    | 11.60 s                                        |
| Extension                                   | 16.50 s                                        |
| Retraction                                  | 11.90 s                                        |
| Crowd                                       | 3.90 s                                         |
| Dump                                        | 4 s                                            |
| Engine                                      |                                                |
| Engine brand                                | Perkins                                        |
| Engine norm                                 | Stage IIIA                                     |
| Engine model                                | 1104D-44TA                                     |
| Number of cylinders / Capacity of cylinders | 4 - 4400 cm³                                   |
| I.C. Engine power rating - Power            | 101 Hp / 74.50 kW                              |
| Max. torque / Engine rotation               | 400 Nm @ 1400 rpm                              |
| Drawbar pull (Laden)                        | 8250 daN                                       |
| Transmission                                |                                                |
| Transmission type                           | Torque converter                               |
| Number of gears (forward / reverse)         | 4 / 4                                          |
| Max. travel speed                           | 24.90 km/h                                     |
| Parking brake                               | Automatic Negative Hand-brake                  |
|                                             | Oil-immersed multi-discs braking on front & re |
| Service brake                               | axles                                          |
| Hydraulics                                  |                                                |
| Hydraulic pump type                         | Gear pump                                      |
| Hydraulic flow / Pressure                   | 167 l/min-270 bar                              |
| Tank capacities                             |                                                |
| Engine oil                                  | 11.40                                          |
| Hydraulic oil                               | 135                                            |
| Fuel tank                                   | 140                                            |
| Noise and vibration                         |                                                |
| Noise at driving position (LpA)             | 82 dB                                          |
| Noise to environment (LwA)                  | 105 dB                                         |
| Vibration on hands/arms                     | < 2.50 m/s <sup>2</sup>                        |
| Miscellaneous                               | × 2.30 H/S²                                    |
|                                             | 2/2                                            |
| Steering wheels (front / rear)              |                                                |
| Drive wheels (front / rear)                 | 2/2                                            |
| Safety cab homologation                     | ROPS - FOPS level 2 cab                        |
| Controls                                    | JSM                                            |