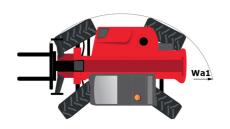

# MT-X 1440

|                                             | мт-х 1440 Created on 20 May 2024 at 17:24:30   |
|---------------------------------------------|------------------------------------------------|
| Capacities                                  | Metric                                         |
| Max. capacity                               | 4000 kg                                        |
| Max. lifting height                         | 13.53 m                                        |
| Max. outreach                               | 9.46 m                                         |
| Breakout force with bucket                  | 8000 daN                                       |
| Weight and dimensions                       |                                                |
| Overall length to carriage                  | l11 6.02 m                                     |
| Length to face of forks                     | l2 6.13 m                                      |
| Overall width                               | b1 2.42 m                                      |
| Overall height                              | h17 2.45 m                                     |
| Wheelbase                                   | y 3.07 m                                       |
| Ground clearance                            | m4 0.37 m                                      |
| Overall cab width                           | b4 0.89 m                                      |
|                                             | a4 12 °                                        |
| Tilt-up angle                               |                                                |
| Tilt-down angle                             | a5 114 °                                       |
| External turning radius (over tyres)        | Wa1 3.94 m                                     |
| Unladen weight (with forks)                 | 11115 kg                                       |
| Overall weight                              | 11115 kg                                       |
| Tires type                                  | Pneumatic                                      |
| Standard tires                              | Alliance 400/80 - 24 - 162A8                   |
| Forks length / width / section              | I / e / s 1200 mm x 125 mm / 50 mm             |
| Performances                                |                                                |
| Lifting                                     | 15.50 s                                        |
| Lowering                                    | 11.60 s                                        |
| Extension                                   | 16.50 s                                        |
| Retraction                                  | 11.90 s                                        |
| Crowd                                       | 3.90 s                                         |
| Dump                                        | 4 s                                            |
| Engine                                      |                                                |
| Engine brand                                | Perkins                                        |
| Engine norm                                 | Stage IIIA                                     |
| Engine model                                | 1104D-44TA                                     |
| Number of cylinders / Capacity of cylinders | 4 - 4400 cm³                                   |
| I.C. Engine power rating - Power            | 101 Hp / 74.50 kW                              |
| Max. torque / Engine rotation               | 400 Nm @ 1400 rpm                              |
| Drawbar pull (Laden)                        | 8250 daN                                       |
| Transmission                                |                                                |
| Transmission type                           | Torque converter                               |
| Number of gears (forward / reverse)         | 4 / 4                                          |
| Max. travel speed                           | 24.90 km/h                                     |
| Parking brake                               | Automatic Negative Hand-brake                  |
|                                             | Oil-immersed multi-discs braking on front & re |
| Service brake                               | axles                                          |
| Hydraulics                                  |                                                |
| Hydraulic pump type                         | Gear pump                                      |
| Hydraulic flow / Pressure                   | 167 l/min-270 bar                              |
| Tank capacities                             |                                                |
| Engine oil                                  | 11.40                                          |
| Hydraulic oil                               | 135                                            |
| Fuel tank                                   | 140                                            |
| Noise and vibration                         |                                                |
| Noise at driving position (LpA)             | 82 dB                                          |
| Noise to environment (LwA)                  | 105 dB                                         |
| Vibration on hands/arms                     | < 2.50 m/s <sup>2</sup>                        |
| Miscellaneous                               | × 2.30 H/S²                                    |
|                                             | 2/2                                            |
| Steering wheels (front / rear)              |                                                |
| Drive wheels (front / rear)                 | 2/2                                            |
| Safety cab homologation                     | ROPS - FOPS level 2 cab                        |
| Controls                                    | JSM                                            |