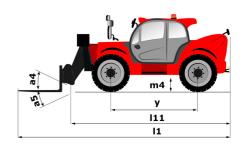

# MT-X 1440

|                                             | <b>мт-х 1440</b> Created on May 4, 2024 at 9:41:59 P |
|---------------------------------------------|------------------------------------------------------|
| Capacities                                  | Metric                                               |
| Max. capacity                               | 4000 kg                                              |
| Max. lifting height                         | 13.53 m                                              |
| Max. outreach                               | 9.46 m                                               |
| Breakout force with bucket                  | 8000 daN                                             |
| Weight and dimensions                       |                                                      |
| Overall length to carriage                  | l11 6.02 m                                           |
| Length to face of forks                     | l2 6.13 m                                            |
| Overall width                               | b1 2.42 m                                            |
| Overall height                              | h17 2.45 m                                           |
| Wheelbase                                   | y 3.07 m                                             |
| Ground clearance                            | m4 0.37 m                                            |
| Overall cab width                           | b4 0.89 m                                            |
|                                             | a4 12°                                               |
| Tilt-up angle                               |                                                      |
| Tilt-down angle                             | a5 114 °                                             |
| External turning radius (over tyres)        | Wa1 3.94 m                                           |
| Unladen weight (with forks)                 | 11115 kg                                             |
| Overall weight                              | 11115 kg                                             |
| Tires type                                  | Pneumatic                                            |
| Standard tires                              | Alliance 400/80 - 24 - 162A8                         |
| Forks length / width / section              | I / e / s 1200 mm x 125 mm / 50 mm                   |
| Performances                                |                                                      |
| Lifting                                     | 15.50 s                                              |
| Lowering                                    | 11.60 s                                              |
| Extension                                   | 16.50 s                                              |
| Retraction                                  | 11.90 s                                              |
| Crowd                                       | 3.90 s                                               |
| Dump                                        | 4 s                                                  |
| Engine                                      |                                                      |
| Engine brand                                | Perkins                                              |
| Engine norm                                 | Stage IIIA                                           |
| Engine model                                | 1104D-44TA                                           |
| Number of cylinders / Capacity of cylinders | 4 - 4400 cm³                                         |
| I.C. Engine power rating - Power            | 101 Hp / 74.50 kW                                    |
| Max. torque / Engine rotation               | 400 Nm @ 1400 rpm                                    |
| Drawbar pull (Laden)                        | 8250 daN                                             |
| Transmission                                |                                                      |
| Transmission type                           | Torque converter                                     |
| Number of gears (forward / reverse)         | 4/4                                                  |
| Max. travel speed                           | 24.90 km/h                                           |
| Parking brake                               | Automatic Negative Hand-brake                        |
|                                             | Oil-immersed multi-discs braking on front 8          |
| Service brake                               | axles                                                |
| Hydraulics                                  |                                                      |
| Hydraulic pump type                         | Gear pump                                            |
| Hydraulic flow / Pressure                   | 167 l/min-270 bar                                    |
| Tank capacities                             |                                                      |
| Engine oil                                  | 11.40                                                |
| Hydraulic oil                               | 135 I                                                |
| Fuel tank                                   | 140                                                  |
| Noise and vibration                         |                                                      |
| Noise at driving position (LpA)             | 82 dB                                                |
| Noise to environment (LwA)                  | 105 dB                                               |
| Vibration on hands/arms                     | < 2.50 m/s <sup>2</sup>                              |
| Miscellaneous                               | · 2.00 III/ 3                                        |
| Steering wheels (front / rear)              | 2/2                                                  |
| Drive wheels (front / rear)                 | 2/2                                                  |
| Safety cab homologation                     | 2 / 2<br>ROPS - FOPS level 2 cab                     |
| Controls                                    |                                                      |
| COUNTINO                                    | JSM                                                  |

## MT-X 1440 - Dimensional drawing