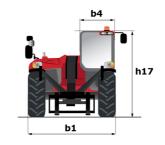

# MT-X 1440

|                                             | <b>мт-х 1440</b> Created on May 4, 2024 at 9:41:59 P |
|---------------------------------------------|------------------------------------------------------|
| Capacities                                  | Metric                                               |
| Max. capacity                               | 4000 kg                                              |
| Max. lifting height                         | 13.53 m                                              |
| Max. outreach                               | 9.46 m                                               |
| Breakout force with bucket                  | 8000 daN                                             |
| Weight and dimensions                       |                                                      |
| Overall length to carriage                  | l11 6.02 m                                           |
| Length to face of forks                     | l2 6.13 m                                            |
| Overall width                               | b1 2.42 m                                            |
| Overall height                              | h17 2.45 m                                           |
| Wheelbase                                   | y 3.07 m                                             |
| Ground clearance                            | m4 0.37 m                                            |
| Overall cab width                           | b4 0.89 m                                            |
|                                             | a4 12°                                               |
| Tilt-up angle                               |                                                      |
| Tilt-down angle                             | a5 114 °                                             |
| External turning radius (over tyres)        | Wa1 3.94 m                                           |
| Unladen weight (with forks)                 | 11115 kg                                             |
| Overall weight                              | 11115 kg                                             |
| Tires type                                  | Pneumatic                                            |
| Standard tires                              | Alliance 400/80 - 24 - 162A8                         |
| Forks length / width / section              | I / e / s 1200 mm x 125 mm / 50 mm                   |
| Performances                                |                                                      |
| Lifting                                     | 15.50 s                                              |
| Lowering                                    | 11.60 s                                              |
| Extension                                   | 16.50 s                                              |
| Retraction                                  | 11.90 s                                              |
| Crowd                                       | 3.90 s                                               |
| Dump                                        | 4 s                                                  |
| Engine                                      |                                                      |
| Engine brand                                | Perkins                                              |
| Engine norm                                 | Stage IIIA                                           |
| Engine model                                | 1104D-44TA                                           |
| Number of cylinders / Capacity of cylinders | 4 - 4400 cm³                                         |
| I.C. Engine power rating - Power            | 101 Hp / 74.50 kW                                    |
| Max. torque / Engine rotation               | 400 Nm @ 1400 rpm                                    |
| Drawbar pull (Laden)                        | 8250 daN                                             |
| Transmission                                |                                                      |
| Transmission type                           | Torque converter                                     |
| Number of gears (forward / reverse)         | 4/4                                                  |
| Max. travel speed                           | 24.90 km/h                                           |
| Parking brake                               | Automatic Negative Hand-brake                        |
|                                             | Oil-immersed multi-discs braking on front 8          |
| Service brake                               | axles                                                |
| Hydraulics                                  |                                                      |
| Hydraulic pump type                         | Gear pump                                            |
| Hydraulic flow / Pressure                   | 167 l/min-270 bar                                    |
| Tank capacities                             |                                                      |
| Engine oil                                  | 11.40                                                |
| Hydraulic oil                               | 135 I                                                |
| Fuel tank                                   | 140                                                  |
| Noise and vibration                         |                                                      |
| Noise at driving position (LpA)             | 82 dB                                                |
| Noise to environment (LwA)                  | 105 dB                                               |
| Vibration on hands/arms                     | < 2.50 m/s <sup>2</sup>                              |
| Miscellaneous                               | · 2.00 III/ 3                                        |
| Steering wheels (front / rear)              | 2/2                                                  |
| Drive wheels (front / rear)                 | 2/2                                                  |
| Safety cab homologation                     | 2 / 2<br>ROPS - FOPS level 2 cab                     |
| Controls                                    |                                                      |
| COUNTINO                                    | JSM                                                  |

## MT-X 1440 - Dimensional drawing