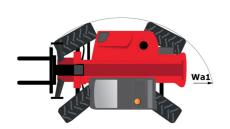

# MT-X 1440

|                                             | <b>мт-х 1440</b> Created on May 4, 2024 at 9:41:59 P |
|---------------------------------------------|------------------------------------------------------|
| Capacities                                  | Metric                                               |
| Max. capacity                               | 4000 kg                                              |
| Max. lifting height                         | 13.53 m                                              |
| Max. outreach                               | 9.46 m                                               |
| Breakout force with bucket                  | 8000 daN                                             |
| Weight and dimensions                       |                                                      |
| Overall length to carriage                  | l11 6.02 m                                           |
| Length to face of forks                     | l2 6.13 m                                            |
| Overall width                               | b1 2.42 m                                            |
| Overall height                              | h17 2.45 m                                           |
| Wheelbase                                   | y 3.07 m                                             |
| Ground clearance                            | m4 0.37 m                                            |
| Overall cab width                           | b4 0.89 m                                            |
|                                             | a4 12°                                               |
| Tilt-up angle                               |                                                      |
| Tilt-down angle                             | a5 114 °                                             |
| External turning radius (over tyres)        | Wa1 3.94 m                                           |
| Unladen weight (with forks)                 | 11115 kg                                             |
| Overall weight                              | 11115 kg                                             |
| Tires type                                  | Pneumatic                                            |
| Standard tires                              | Alliance 400/80 - 24 - 162A8                         |
| Forks length / width / section              | I / e / s 1200 mm x 125 mm / 50 mm                   |
| Performances                                |                                                      |
| Lifting                                     | 15.50 s                                              |
| Lowering                                    | 11.60 s                                              |
| Extension                                   | 16.50 s                                              |
| Retraction                                  | 11.90 s                                              |
| Crowd                                       | 3.90 s                                               |
| Dump                                        | 4 s                                                  |
| Engine                                      |                                                      |
| Engine brand                                | Perkins                                              |
| Engine norm                                 | Stage IIIA                                           |
| Engine model                                | 1104D-44TA                                           |
| Number of cylinders / Capacity of cylinders | 4 - 4400 cm³                                         |
| I.C. Engine power rating - Power            | 101 Hp / 74.50 kW                                    |
| Max. torque / Engine rotation               | 400 Nm @ 1400 rpm                                    |
| Drawbar pull (Laden)                        | 8250 daN                                             |
| Transmission                                |                                                      |
| Transmission type                           | Torque converter                                     |
| Number of gears (forward / reverse)         | 4/4                                                  |
| Max. travel speed                           | 24.90 km/h                                           |
| Parking brake                               | Automatic Negative Hand-brake                        |
|                                             | Oil-immersed multi-discs braking on front 8          |
| Service brake                               | axles                                                |
| Hydraulics                                  |                                                      |
| Hydraulic pump type                         | Gear pump                                            |
| Hydraulic flow / Pressure                   | 167 l/min-270 bar                                    |
| Tank capacities                             |                                                      |
| Engine oil                                  | 11.40                                                |
| Hydraulic oil                               | 135 I                                                |
| Fuel tank                                   | 140                                                  |
| Noise and vibration                         |                                                      |
| Noise at driving position (LpA)             | 82 dB                                                |
| Noise to environment (LwA)                  | 105 dB                                               |
| Vibration on hands/arms                     | < 2.50 m/s <sup>2</sup>                              |
| Miscellaneous                               | · 2.00 III/ 3                                        |
| Steering wheels (front / rear)              | 2/2                                                  |
| Drive wheels (front / rear)                 | 2/2                                                  |
| Safety cab homologation                     | 2 / 2<br>ROPS - FOPS level 2 cab                     |
| Controls                                    |                                                      |
| COUNTINO                                    | JSM                                                  |

## MT-X 1440 - Dimensional drawing