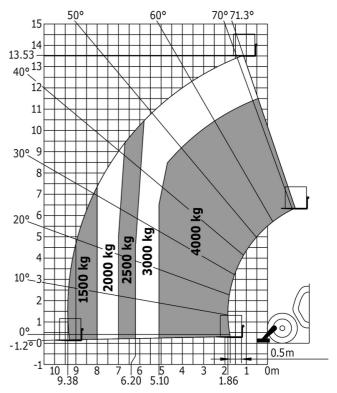

scellaneous                               | · 2.00 III/ 3                                        |
| Steering wheels (front / rear)              | 2/2                                                  |
| Drive wheels (front / rear)                 | 2/2                                                  |
| Safety cab homologation                     | 2 / 2<br>ROPS - FOPS level 2 cab                     |
| Controls                                    |                                                      |
| COUNTINO                                    | JSM                                                  |

## MT-X 1440 - Dimensional drawing







### MT-X 1440 - Load chart

Machine on tyres with forks - with levelling device Metric



## Machine on lowered stabilisers with forks Metric







#### **Head Office**

B.P. 249 - 430 rue de l'Aubinière 44150 Ancenis Cedex - France Tel: +33 (0)2 40 09 10 11 - Fax: +33 (0)2 40 09 10 97 www.manitou.com



This publication provides a description of the configuration versions and options for Manitou products, which may differ for equipment. The equipment presented in this brochure may be part of a series, as an option, or it may not be available, depending on the versions. Manitou reserves the right, at any time and without notice, to amend the specifications described and represented. The specifications provided do not bind the manufacturer. For more details, please contact your Manitou agent. This is not a contractually binding document. The presentation of the products is not contractually binding. List of specifications non-exh