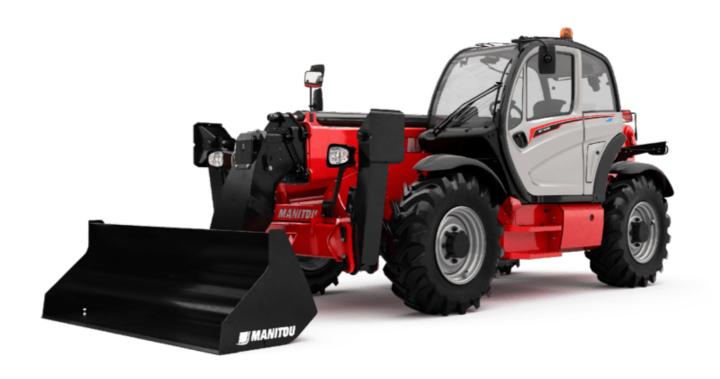

# MT-X 1440

|                                             | <b>мт-х 1440</b> Created on May 4, 2024 at 9:41:59 P |
|---------------------------------------------|------------------------------------------------------|
| Capacities                                  | Metric                                               |
| Max. capacity                               | 4000 kg                                              |
| Max. lifting height                         | 13.53 m                                              |
| Max. outreach                               | 9.46 m                                               |
| Breakout force with bucket                  | 8000 daN                                             |
| Weight and dimensions                       |                                                      |
| Overall length to carriage                  | l11 6.02 m                                           |
| Length to face of forks                     | l2 6.13 m                                            |
| Overall width                               | b1 2.42 m                                            |
| Overall height                              | h17 2.45 m                                           |
| Wheelbase                                   | y 3.07 m                                             |
| Ground clearance                            | m4 0.37 m                                            |
| Overall cab width                           | b4 0.89 m                                            |
|                                             | a4 12°                                               |
| Tilt-up angle                               |                                                      |
| Tilt-down angle                             | a5 114 °                                             |
| External turning radius (over tyres)        | Wa1 3.94 m                                           |
| Unladen weight (with forks)                 | 11115 kg                                             |
| Overall weight                              | 11115 kg                                             |
| Tires type                                  | Pneumatic                                            |
| Standard tires                              | Alliance 400/80 - 24 - 162A8                         |
| Forks length / width / section              | I / e / s 1200 mm x 125 mm / 50 mm                   |
| Performances                                |                                                      |
| Lifting                                     | 15.50 s                                              |
| Lowering                                    | 11.60 s                                              |
| Extension                                   | 16.50 s                                              |
| Retraction                                  | 11.90 s                                              |
| Crowd                                       | 3.90 s                                               |
| Dump                                        | 4 s                                                  |
| Engine                                      |                                                      |
| Engine brand                                | Perkins                                              |
| Engine norm                                 | Stage IIIA                                           |
| Engine model                                | 1104D-44TA                                           |
| Number of cylinders / Capacity of cylinders | 4 - 4400 cm³                                         |
| I.C. Engine power rating - Power            | 101 Hp / 74.50 kW                                    |
| Max. torque / Engine rotation               | 400 Nm @ 1400 rpm                                    |
| Drawbar pull (Laden)                        | 8250 daN                                             |
| Transmission                                |                                                      |
| Transmission type                           | Torque converter                                     |
| Number of gears (forward / reverse)         | 4/4                                                  |
| Max. travel speed                           | 24.90 km/h                                           |
| Parking brake                               | Automatic Negative Hand-brake                        |
|                                             | Oil-immersed multi-discs braking on front 8          |
| Service brake                               | axles                                                |
| Hydraulics                                  |                                                      |
| Hydraulic pump type                         | Gear pump                                            |
| Hydraulic flow / Pressure                   | 167 l/min-270 bar                                    |
| Tank capacities                             |                                                      |
| Engine oil                                  | 11.40                                                |
| Hydraulic oil                               | 135 I                                                |
| Fuel tank                                   | 140                                                  |
| Noise and vibration                         |                                                      |
| Noise at driving position (LpA)             | 82 dB                                                |
| Noise to environment (LwA)                  | 105 dB                                               |
| Vibration on hands/arms                     | < 2.50 m/s <sup>2</sup>                              |
| Miscellaneous                               | · 2.00 III/ 3                                        |
| Steering wheels (front / rear)              | 2/2                                                  |
| Drive wheels (front / rear)                 | 2/2                                                  |
| Safety cab homologation                     | 2 / 2<br>ROPS - FOPS level 2 cab                     |
| Controls                                    |                                                      |
| COUNTINO                                    | JSM                                                  |