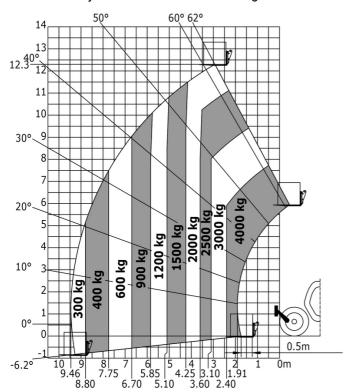

#### MT-X 1440 - Load chart

Machine on tyres with forks - with levelling device Metric