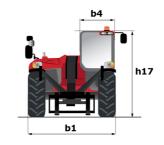

# MT-X 1440

|                                             | MT-X 1440 Created on 2 May 2024 at 4:10:59 PM           |
|---------------------------------------------|---------------------------------------------------------|
| Capacities                                  | Metric                                                  |
| Max. capacity                               | 4000 kg                                                 |
| Max. lifting height                         | 13.53 m                                                 |
| Max. outreach                               | 9.46 m                                                  |
| Breakout force with bucket                  | 8000 daN                                                |
| Weight and dimensions                       |                                                         |
| Overall length to carriage                  | l11 6.02 m                                              |
| Length to face of forks                     | l2 6.13 m                                               |
| Overall width                               | b1 2.42 m                                               |
| Overall height                              | h17 2.45 m                                              |
| Wheelbase                                   | y 3.07 m                                                |
| Ground clearance                            | m4 0.37 m                                               |
| Overall cab width                           | b4 0.89 m                                               |
| Tilt-up angle                               | a4 12 °                                                 |
| Tilt-down angle                             | a5 114°                                                 |
| External turning radius (over tyres)        | Wa1 3.94 m                                              |
|                                             | 11115 kg                                                |
| Unladen weight (with forks)                 | -                                                       |
| Overall weight                              | 11115 kg                                                |
| Tires type Standard time                    | Pneumatic                                               |
| Standard tires                              | Alliance 400/80 - 24 - 162A8                            |
| Forks length / width / section              | I / e / s 1200 mm x 125 mm / 50 mm                      |
| Performances                                | 45.50                                                   |
| Lifting                                     | 15.50 s                                                 |
| Lowering                                    | 11.60 s                                                 |
| Extension                                   | 16.50 s                                                 |
| Retraction                                  | 11.90 s                                                 |
| Crowd                                       | 3.90 s                                                  |
| Dump                                        | 4 s                                                     |
| Engine Engine brand                         | Perkins                                                 |
|                                             | Stage IIIA                                              |
| Engine norm                                 |                                                         |
| Engine model                                | 1104D-44TA                                              |
| Number of cylinders / Capacity of cylinders | 4 - 4400 cm³                                            |
| I.C. Engine power rating - Power            | 101 Hp / 74.50 kW                                       |
| Max. torque / Engine rotation               | 400 Nm @ 1400 rpm                                       |
| Drawbar pull (Laden)                        | 8250 daN                                                |
| Transmission                                |                                                         |
| Transmission type                           | Torque converter                                        |
| Number of gears (forward / reverse)         | 4/4                                                     |
| Max. travel speed                           | 24.90 km/h                                              |
| Parking brake                               | Automatic Negative Hand-brake                           |
| Service brake                               | Oil-immersed multi-discs braking on front & re<br>axles |
| Hydraulics                                  |                                                         |
| Hydraulic pump type                         | Gear pump                                               |
| Hydraulic flow / Pressure                   | 167 l/min-270 bar                                       |
| Tank capacities                             |                                                         |
| Engine oil                                  | 11.40                                                   |
| Hydraulic oil                               | 1351                                                    |
| Fuel tank                                   | 140                                                     |
| Noise and vibration                         | 140 (                                                   |
| Noise at driving position (LpA)             | 82 dB                                                   |
| Noise to environment (LwA)                  | 105 dB                                                  |
| Vibration on hands/arms                     | < 2.50 m/s <sup>2</sup>                                 |
| Miscellaneous                               | × 2.30 H/S <sup>-</sup>                                 |
| Steering wheels (front / rear)              | 2/2                                                     |
|                                             | 2/2                                                     |
| Drive wheels (front / rear)                 |                                                         |
| Safety cab homologation                     | ROPS - FOPS level 2 cab                                 |
| Controls                                    | JSM                                                     |

## MT-X 1440 - Dimensional drawing