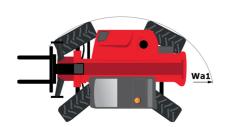

# MT-X 1440

|                                             | MT-X 1440 Created on 2 May 2024 at 4:10:59 PM           |
|---------------------------------------------|---------------------------------------------------------|
| Capacities                                  | Metric                                                  |
| Max. capacity                               | 4000 kg                                                 |
| Max. lifting height                         | 13.53 m                                                 |
| Max. outreach                               | 9.46 m                                                  |
| Breakout force with bucket                  | 8000 daN                                                |
| Weight and dimensions                       |                                                         |
| Overall length to carriage                  | l11 6.02 m                                              |
| Length to face of forks                     | l2 6.13 m                                               |
| Overall width                               | b1 2.42 m                                               |
| Overall height                              | h17 2.45 m                                              |
| Wheelbase                                   | y 3.07 m                                                |
| Ground clearance                            | m4 0.37 m                                               |
| Overall cab width                           | b4 0.89 m                                               |
| Tilt-up angle                               | a4 12 °                                                 |
| Tilt-down angle                             | a5 114°                                                 |
| External turning radius (over tyres)        | Wa1 3.94 m                                              |
|                                             | 11115 kg                                                |
| Unladen weight (with forks)                 | -                                                       |
| Overall weight                              | 11115 kg                                                |
| Tires type Standard time                    | Pneumatic                                               |
| Standard tires                              | Alliance 400/80 - 24 - 162A8                            |
| Forks length / width / section              | I / e / s 1200 mm x 125 mm / 50 mm                      |
| Performances                                | 45.50                                                   |
| Lifting                                     | 15.50 s                                                 |
| Lowering                                    | 11.60 s                                                 |
| Extension                                   | 16.50 s                                                 |
| Retraction                                  | 11.90 s                                                 |
| Crowd                                       | 3.90 s                                                  |
| Dump                                        | 4 s                                                     |
| Engine Engine brand                         | Perkins                                                 |
|                                             | Stage IIIA                                              |
| Engine norm                                 |                                                         |
| Engine model                                | 1104D-44TA                                              |
| Number of cylinders / Capacity of cylinders | 4 - 4400 cm³                                            |
| I.C. Engine power rating - Power            | 101 Hp / 74.50 kW                                       |
| Max. torque / Engine rotation               | 400 Nm @ 1400 rpm                                       |
| Drawbar pull (Laden)                        | 8250 daN                                                |
| Transmission                                |                                                         |
| Transmission type                           | Torque converter                                        |
| Number of gears (forward / reverse)         | 4/4                                                     |
| Max. travel speed                           | 24.90 km/h                                              |
| Parking brake                               | Automatic Negative Hand-brake                           |
| Service brake                               | Oil-immersed multi-discs braking on front & re<br>axles |
| Hydraulics                                  |                                                         |
| Hydraulic pump type                         | Gear pump                                               |
| Hydraulic flow / Pressure                   | 167 l/min-270 bar                                       |
| Tank capacities                             |                                                         |
| Engine oil                                  | 11.40                                                   |
| Hydraulic oil                               | 1351                                                    |
| Fuel tank                                   | 140                                                     |
| Noise and vibration                         | 140 (                                                   |
| Noise at driving position (LpA)             | 82 dB                                                   |
| Noise to environment (LwA)                  | 105 dB                                                  |
| Vibration on hands/arms                     | < 2.50 m/s <sup>2</sup>                                 |
| Miscellaneous                               | × 2.30 H/S <sup>-</sup>                                 |
| Steering wheels (front / rear)              | 2/2                                                     |
|                                             | 2/2                                                     |
| Drive wheels (front / rear)                 |                                                         |
| Safety cab homologation                     | ROPS - FOPS level 2 cab                                 |
| Controls                                    | JSM                                                     |

## MT-X 1440 - Dimensional drawing