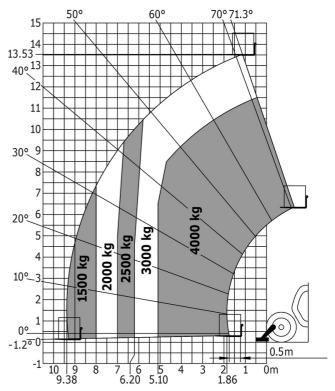

| × 2.30 H/S <sup>-</sup>                                 |
| Steering wheels (front / rear)              | 2/2                                                     |
|                                             | 2/2                                                     |
| Drive wheels (front / rear)                 |                                                         |
| Safety cab homologation                     | ROPS - FOPS level 2 cab                                 |
| Controls                                    | JSM                                                     |

## MT-X 1440 - Dimensional drawing







#### MT-X 1440 - Load chart

Machine on tyres with forks - with levelling device Metric



### Machine on lowered stabilisers with forks Metric







#### **Head Office**

B.P. 249 - 430 rue de l'Aubinière 44150 Ancenis Cedex - France Tel: +33 (0)2 40 09 10 11 - Fax: +33 (0)2 40 09 10 97 www.manitou.com



This publication provides a description of the configuration versions and options for Manitou products, which may differ for equipment. The equipment presented in this brochure may be part of a series, as an option, or it may not be available, depending on the versions. Manitou reserves the right, at any time and without notice, to amend the specifications described and represented. The specifications provided do not bind the manufacturer. For more details, please contact your Manitou agent. This is not a contractually binding document. The presentation of the products is not contractually binding. List of specifications non-exh