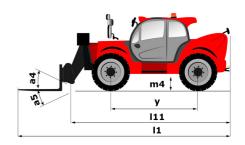

# MT-X 1440

|                                             | MT-X 1440 Created on 2 May 2024 at 4:10:59 PM           |
|---------------------------------------------|---------------------------------------------------------|
| Capacities                                  | Metric                                                  |
| Max. capacity                               | 4000 kg                                                 |
| Max. lifting height                         | 13.53 m                                                 |
| Max. outreach                               | 9.46 m                                                  |
| Breakout force with bucket                  | 8000 daN                                                |
| Weight and dimensions                       |                                                         |
| Overall length to carriage                  | l11 6.02 m                                              |
| Length to face of forks                     | l2 6.13 m                                               |
| Overall width                               | b1 2.42 m                                               |
| Overall height                              | h17 2.45 m                                              |
| Wheelbase                                   | y 3.07 m                                                |
| Ground clearance                            | m4 0.37 m                                               |
| Overall cab width                           | b4 0.89 m                                               |
| Tilt-up angle                               | a4 12 °                                                 |
| Tilt-down angle                             | a5 114°                                                 |
| External turning radius (over tyres)        | Wa1 3.94 m                                              |
|                                             | 11115 kg                                                |
| Unladen weight (with forks)                 | -                                                       |
| Overall weight                              | 11115 kg                                                |
| Tires type Standard time                    | Pneumatic                                               |
| Standard tires                              | Alliance 400/80 - 24 - 162A8                            |
| Forks length / width / section              | I / e / s 1200 mm x 125 mm / 50 mm                      |
| Performances                                | 45.50                                                   |
| Lifting                                     | 15.50 s                                                 |
| Lowering                                    | 11.60 s                                                 |
| Extension                                   | 16.50 s                                                 |
| Retraction                                  | 11.90 s                                                 |
| Crowd                                       | 3.90 s                                                  |
| Dump                                        | 4 s                                                     |
| Engine Engine brand                         | Perkins                                                 |
|                                             | Stage IIIA                                              |
| Engine norm                                 |                                                         |
| Engine model                                | 1104D-44TA                                              |
| Number of cylinders / Capacity of cylinders | 4 - 4400 cm³                                            |
| I.C. Engine power rating - Power            | 101 Hp / 74.50 kW                                       |
| Max. torque / Engine rotation               | 400 Nm @ 1400 rpm                                       |
| Drawbar pull (Laden)                        | 8250 daN                                                |
| Transmission                                |                                                         |
| Transmission type                           | Torque converter                                        |
| Number of gears (forward / reverse)         | 4/4                                                     |
| Max. travel speed                           | 24.90 km/h                                              |
| Parking brake                               | Automatic Negative Hand-brake                           |
| Service brake                               | Oil-immersed multi-discs braking on front & re<br>axles |
| Hydraulics                                  |                                                         |
| Hydraulic pump type                         | Gear pump                                               |
| Hydraulic flow / Pressure                   | 167 l/min-270 bar                                       |
| Tank capacities                             |                                                         |
| Engine oil                                  | 11.40                                                   |
| Hydraulic oil                               | 1351                                                    |
| Fuel tank                                   | 140                                                     |
| Noise and vibration                         | 140 (                                                   |
| Noise at driving position (LpA)             | 82 dB                                                   |
| Noise to environment (LwA)                  | 105 dB                                                  |
| Vibration on hands/arms                     | < 2.50 m/s <sup>2</sup>                                 |
| Miscellaneous                               | × 2.30 H/S <sup>-</sup>                                 |
| Steering wheels (front / rear)              | 2/2                                                     |
|                                             | 2/2                                                     |
| Drive wheels (front / rear)                 |                                                         |
| Safety cab homologation                     | ROPS - FOPS level 2 cab                                 |
| Controls                                    | JSM                                                     |

## MT-X 1440 - Dimensional drawing