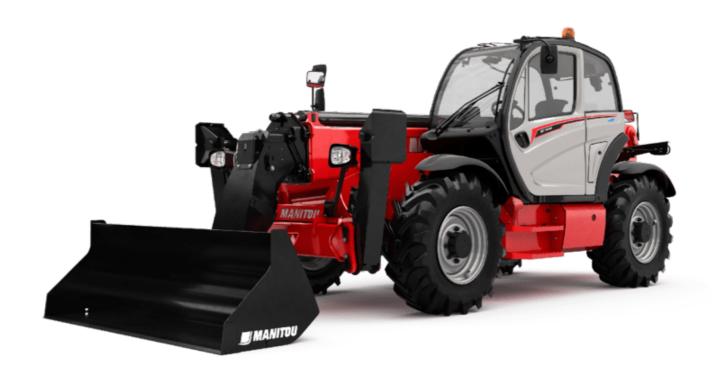

# MT-X 1440

|                                             | MT-X 1440 Created on 2 May 2024 at 4:10:59 PM           |
|---------------------------------------------|---------------------------------------------------------|
| Capacities                                  | Metric                                                  |
| Max. capacity                               | 4000 kg                                                 |
| Max. lifting height                         | 13.53 m                                                 |
| Max. outreach                               | 9.46 m                                                  |
| Breakout force with bucket                  | 8000 daN                                                |
| Weight and dimensions                       |                                                         |
| Overall length to carriage                  | l11 6.02 m                                              |
| Length to face of forks                     | l2 6.13 m                                               |
| Overall width                               | b1 2.42 m                                               |
| Overall height                              | h17 2.45 m                                              |
| Wheelbase                                   | y 3.07 m                                                |
| Ground clearance                            | m4 0.37 m                                               |
| Overall cab width                           | b4 0.89 m                                               |
| Tilt-up angle                               | a4 12 °                                                 |
| Tilt-down angle                             | a5 114°                                                 |
| External turning radius (over tyres)        | Wa1 3.94 m                                              |
|                                             | 11115 kg                                                |
| Unladen weight (with forks)                 | -                                                       |
| Overall weight                              | 11115 kg                                                |
| Tires type Standard time                    | Pneumatic                                               |
| Standard tires                              | Alliance 400/80 - 24 - 162A8                            |
| Forks length / width / section              | I / e / s 1200 mm x 125 mm / 50 mm                      |
| Performances                                | 45.50                                                   |
| Lifting                                     | 15.50 s                                                 |
| Lowering                                    | 11.60 s                                                 |
| Extension                                   | 16.50 s                                                 |
| Retraction                                  | 11.90 s                                                 |
| Crowd                                       | 3.90 s                                                  |
| Dump                                        | 4 s                                                     |
| Engine Engine brand                         | Perkins                                                 |
|                                             | Stage IIIA                                              |
| Engine norm                                 |                                                         |
| Engine model                                | 1104D-44TA                                              |
| Number of cylinders / Capacity of cylinders | 4 - 4400 cm³                                            |
| I.C. Engine power rating - Power            | 101 Hp / 74.50 kW                                       |
| Max. torque / Engine rotation               | 400 Nm @ 1400 rpm                                       |
| Drawbar pull (Laden)                        | 8250 daN                                                |
| Transmission                                |                                                         |
| Transmission type                           | Torque converter                                        |
| Number of gears (forward / reverse)         | 4/4                                                     |
| Max. travel speed                           | 24.90 km/h                                              |
| Parking brake                               | Automatic Negative Hand-brake                           |
| Service brake                               | Oil-immersed multi-discs braking on front & re<br>axles |
| Hydraulics                                  |                                                         |
| Hydraulic pump type                         | Gear pump                                               |
| Hydraulic flow / Pressure                   | 167 l/min-270 bar                                       |
| Tank capacities                             |                                                         |
| Engine oil                                  | 11.40                                                   |
| Hydraulic oil                               | 1351                                                    |
| Fuel tank                                   | 140                                                     |
| Noise and vibration                         | 140 (                                                   |
| Noise at driving position (LpA)             | 82 dB                                                   |
| Noise to environment (LwA)                  | 105 dB                                                  |
| Vibration on hands/arms                     | < 2.50 m/s <sup>2</sup>                                 |
| Miscellaneous                               | × 2.30 H/S <sup>-</sup>                                 |
| Steering wheels (front / rear)              | 2/2                                                     |
|                                             | 2/2                                                     |
| Drive wheels (front / rear)                 |                                                         |
| Safety cab homologation                     | ROPS - FOPS level 2 cab                                 |
| Controls                                    | JSM                                                     |