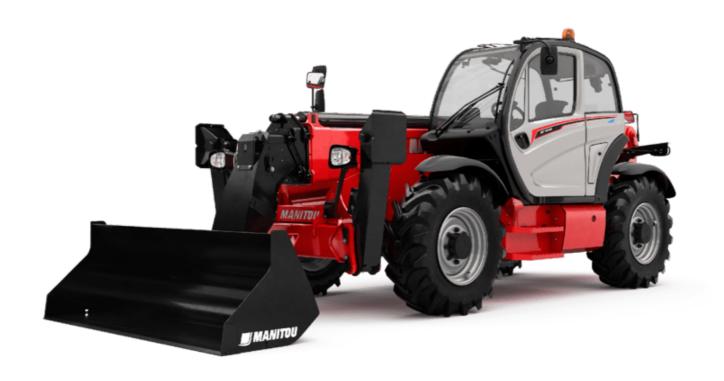

Technical sheet:

# MT-X 1440





|