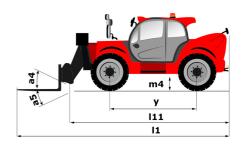

| ROPS - FOPS level 2 cab                                  |

## MT-X 1440 - Dimensional drawing







### MT-X 1440 - Load chart

Machine on tyres with forks - with levelling device Metric



## Machine on lowered stabilisers with forks Metric







#### **Head Office**

B.P. 249 - 430 rue de l'Aubinière 44150 Ancenis Cedex - France Tel: +33 (0)2 40 09 10 11 - Fax: +33 (0)2 40 09 10 97 www.manitou.com



This publication provides a description of the configuration versions and options for Manitou products, which may differ for equipment. The equipment presented in this brochure may be part of a series, as an option, or it may not be available, depending on the versions. Manitou reserves the right, at any time and without notice, to amend the specifications described and represented. The specifications provided do not bind the manufacturer. For more details, please contact your Manitou a