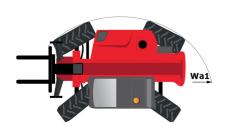

| ROPS - FOPS level 2 cab                                  |

## MT-X 1440 - Dimensional drawing







### MT-X 1440 - Load chart

Machine on tyres with forks - with levelling device Metric



## Machine on lowered stabilisers with forks Metric







#### **Head Office**

B.P. 249 - 430 rue de l'Aubinière 44150 Ancenis Cedex - France Tel: +33 (0)2 40 09 10 11 - Fax: +33 (0)2 40 09 10 97 www.manitou.com



This publication provides a description of the configuration versions and options for Manitou products, which may differ for equipment. The equipment presented in this brochure may be part of a series, as an option, or it may not be available, depending on the versions. Manitou reserves the right, at any time and without notice, to amend the specifications described and represented. The specifications provided do not bind the manufacturer. For more details, please contact your Manit