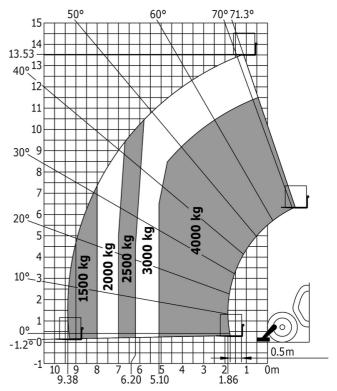

| ROPS - FOPS level 2 cab                                  |

## MT-X 1440 - Dimensional drawing







### MT-X 1440 - Load chart

Machine on tyres with forks - with levelling device Metric



## Machine on lowered stabilisers with forks Metric







#### **Head Office**

B.P. 249 - 430 rue de l'Aubinière 44150 Ancenis Cedex - France Tel: +33 (0)2 40 09 10 11 - Fax: +33 (0)2 40 09 10 97 www.manitou.com



This publication provides a description of the configuration versions and options for Manitou products, which may differ for equipment. The equipment presented in this brochure may be part of a series, as an option, or it may not be available, depending on the versions. Manitou reserves the right, at any time and without notice, to amend the specifications described and represented. The specifications provided do not bind the manufacturer. For more details, please contact your Manitou agent. This is not a contractually binding document. The presentation of the products is not contractually binding. List of specifications non-exh