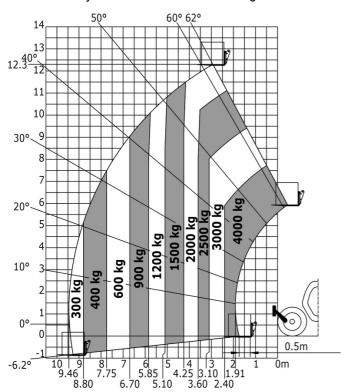

| ROPS - FOPS level 2 cab                                  |

## MT-X 1440 - Dimensional drawing







### MT-X 1440 - Load chart

Machine on tyres with forks - with levelling device Metric



## Machine on lowered stabilisers with forks Metric







#### **Head Office**

B.P. 249 - 430 rue de l'Aubinière 44150 Ancenis Cedex - France Tel: +33 (0)2 40 09 10 11 - Fax: +33 (0)2 40 09 10 97 www.manitou.com



This publication provides a description of the configuration versions and options for Manitou products, which may differ for equipment. The equipment presented in this brochure may be part of a series, as an option, or it may not be available, depending on the versions. Manitou reserves the right, at any time and without notice, to amend the specifications described and represented. The specifications provided do not bind the manufacturer. For more details, please contact your Manitou agent. This is not a contractually binding document. The presentation of the products is no