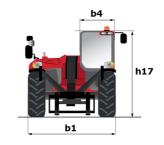

| ROPS - FOPS level 2 cab                                  |

## MT-X 1440 - Dimensional drawing







### MT-X 1440 - Load chart

Machine on tyres with forks - with levelling device Metric



## Machine on lowered stabilisers with forks Metric







#### **Head Office**

B.P. 249 - 430 rue de l'Aubinière 44150 Ancenis Cedex - France Tel: +33 (0)2 40 09 10 11 - Fax: +33 (0)2 40 09 10 97 www.manitou.com



This publication provides a description of the configuration versions and options for Manitou products, which may differ for equipment. The equipment presented in this brochure may be part of a series, as an option, or it may not be available, depending on the versions. Manitou reserves the right, at any time and without notice, to amend the specifications described and represented. The specifications provided do not bind the manufacturer. For more details, please contact your Manitou