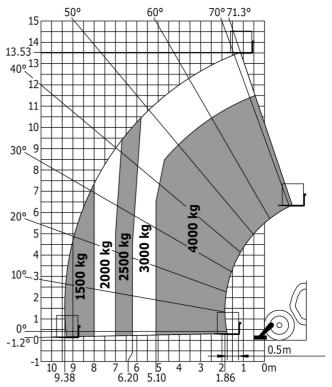

|                                                 |
| Vibration on hands/arms                             | < 2.50 m/s²                                     |
| Miscellaneous                                       |                                                 |
| Steering wheels (front / rear)                      | 2/2                                             |
|                                                     | 2/2                                             |
| Drive wheels (front / rear) Safety cab homologation | 2 / 2<br>ROPS - FOPS level 2 cab                |

## MT-X 1440 - Dimensional drawing







### MT-X 1440 - Load chart

Machine on tyres with forks - with levelling device Metric



## Machine on lowered stabilisers with forks Metric







#### **Head Office**

B.P. 249 - 430 rue de l'Aubinière 44150 Ancenis Cedex - France Tel: +33 (0)2 40 09 10 11 - Fax: +33 (0)2 40 09 10 97 www.manitou.com



This publication provides a description of the configuration versions and options for Manitou products, which may differ for equipment. The equipment presented in this brochure may be part of a series, as an option, or it may not be available, depending on the versions. Manitou reserves the right, at any time and without notice, to amend the specifications described and represented. The specifications provided do not bind the manufacturer. For more details, please contact your Manitou agent. This is not a contractually binding document. The presentation of the products is not contractually binding. List of specifications non-exh