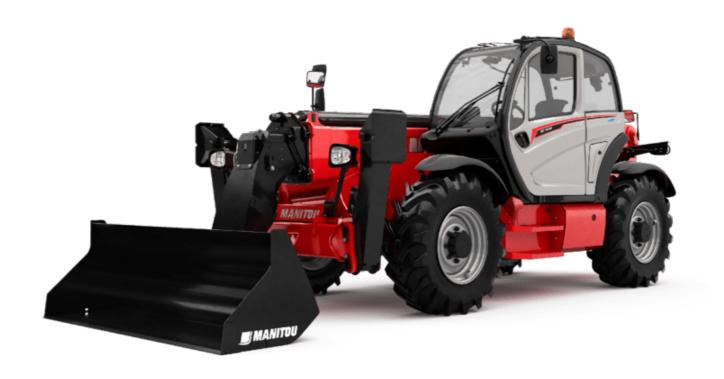

Technical sheet:

# MT-X 1440

|                                                     | MT-X 1440 Created on May 3, 2024 at 11:20:37 PM |
|-----------------------------------------------------|-------------------------------------------------|
| Capacities                                          | Metric                                          |
| Max. capacity                                       | 4000 kg                                         |
| Max. lifting height                                 | 13.53 m                                         |
| Max. outreach                                       | 9.46 m                                          |
| Breakout force with bucket                          | 8000 daN                                        |
| Weight and dimensions                               |                                                 |
| Overall length to carriage                          | l11 6.02 m                                      |
| ength to face of forks                              | 12 6.13 m                                       |
| Overall width                                       | b1 2.42 m                                       |
|                                                     | h17 2.45 m                                      |
| Overall height                                      |                                                 |
| Wheelbase                                           | y 3.07 m                                        |
| Ground clearance                                    | m4 0.37 m                                       |
| Overall cab width                                   | b4 0.89 m                                       |
| Tilt-up angle                                       | a4 12 °                                         |
| Tilt-down angle                                     | a5 114°                                         |
| External turning radius (over tyres)                | Wa1 3.94 m                                      |
| Unladen weight (with forks)                         | 11115 kg                                        |
| Overall weight                                      | 11115 kg                                        |
| Tires type                                          | Pneumatic                                       |
| Standard tires                                      | Alliance 400/80 - 24 - 162A8                    |
| Forks length / width / section                      | I / e / s 1200 mm x 125 mm / 50 mm              |
| Performances                                        |                                                 |
| Lifting                                             | 15.50 s                                         |
| Lowering                                            | 11.60 s                                         |
| Extension                                           | 16.50 s                                         |
| Retraction                                          | 11.90 s                                         |
| Crowd                                               | 3.90 s                                          |
|                                                     | 3.90 S<br>4 S                                   |
| Dump                                                | 45                                              |
| Engine                                              | Darbina                                         |
| Engine brand                                        | Perkins                                         |
| Engine norm                                         | Stage IIIA                                      |
| Engine model                                        | 1104D-44TA                                      |
| Number of cylinders / Capacity of cylinders         | 4 - 4400 cm <sup>3</sup>                        |
| I.C. Engine power rating - Power                    | 101 Hp / 74.50 kW                               |
| Max. torque / Engine rotation                       | 400 Nm @ 1400 rpm                               |
| Drawbar pull (Laden)                                | 8250 daN                                        |
| Transmission                                        |                                                 |
| Transmission type                                   | Torque converter                                |
| Number of gears (forward / reverse)                 | 4 / 4                                           |
| Max. travel speed                                   | 24.90 km/h                                      |
| Parking brake                                       | Automatic Negative Hand-brake                   |
|                                                     | Oil-immersed multi-discs braking on front & r   |
| Service brake                                       | axles                                           |
| Hydraulics                                          |                                                 |
| Hydraulic pump type                                 | Gear pump                                       |
| Hydraulic flow / Pressure                           | 167 l/min-270 bar                               |
| Tank capacities                                     |                                                 |
| Engine oil                                          | 11.40 l                                         |
| Hydraulic oil                                       | 1351                                            |
| Fuel tank                                           | 140                                             |
| Noise and vibration                                 |                                                 |
| Noise at driving position (LpA)                     | 82 dB                                           |
| Noise to environment (LwA)                          | 02 UB<br>105 dB                                 |
| . ,                                                 |                                                 |
| Vibration on hands/arms                             | < 2.50 m/s²                                     |
| Miscellaneous                                       |                                                 |
| Steering wheels (front / rear)                      | 2/2                                             |
|                                                     | 2/2                                             |
| Drive wheels (front / rear) Safety cab homologation | 2 / 2<br>ROPS - FOPS level 2 cab                |