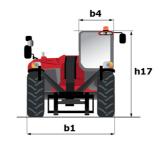

## MT-X 1440 - Dimensional drawing

# MT-X 1440

|                                                     | MT-X 1440 Created on May 3, 2024 at 11:20:37 PM |
|-----------------------------------------------------|-------------------------------------------------|
| Capacities                                          | Metric                                          |
| Max. capacity                                       | 4000 kg                                         |
| Max. lifting height                                 | 13.53 m                                         |
| Max. outreach                                       | 9.46 m                                          |
| Breakout force with bucket                          | 8000 daN                                        |
| Weight and dimensions                               |                                                 |
| Overall length to carriage                          | l11 6.02 m                                      |
| ength to face of forks                              | 12 6.13 m                                       |
| Overall width                                       | b1 2.42 m                                       |
|                                                     | h17 2.45 m                                      |
| Overall height                                      |                                                 |
| Wheelbase                                           | y 3.07 m                                        |
| Ground clearance                                    | m4 0.37 m                                       |
| Overall cab width                                   | b4 0.89 m                                       |
| Tilt-up angle                                       | a4 12 °                                         |
| Tilt-down angle                                     | a5 114°                                         |
| External turning radius (over tyres)                | Wa1 3.94 m                                      |
| Unladen weight (with forks)                         | 11115 kg                                        |
| Overall weight                                      | 11115 kg                                        |
| Tires type                                          | Pneumatic                                       |
| Standard tires                                      | Alliance 400/80 - 24 - 162A8                    |
| Forks length / width / section                      | I / e / s 1200 mm x 125 mm / 50 mm              |
| Performances                                        |                                                 |
| Lifting                                             | 15.50 s                                         |
| Lowering                                            | 11.60 s                                         |
| Extension                                           | 16.50 s                                         |
| Retraction                                          | 11.90 s                                         |
| Crowd                                               | 3.90 s                                          |
|                                                     | 3.90 S<br>4 S                                   |
| Dump                                                | 45                                              |
| Engine                                              | Darbina                                         |
| Engine brand                                        | Perkins                                         |
| Engine norm                                         | Stage IIIA                                      |
| Engine model                                        | 1104D-44TA                                      |
| Number of cylinders / Capacity of cylinders         | 4 - 4400 cm <sup>3</sup>                        |
| I.C. Engine power rating - Power                    | 101 Hp / 74.50 kW                               |
| Max. torque / Engine rotation                       | 400 Nm @ 1400 rpm                               |
| Drawbar pull (Laden)                                | 8250 daN                                        |
| Transmission                                        |                                                 |
| Transmission type                                   | Torque converter                                |
| Number of gears (forward / reverse)                 | 4 / 4                                           |
| Max. travel speed                                   | 24.90 km/h                                      |
| Parking brake                                       | Automatic Negative Hand-brake                   |
|                                                     | Oil-immersed multi-discs braking on front & r   |
| Service brake                                       | axles                                           |
| Hydraulics                                          |                                                 |
| Hydraulic pump type                                 | Gear pump                                       |
| Hydraulic flow / Pressure                           | 167 l/min-270 bar                               |
| Tank capacities                                     |                                                 |
| Engine oil                                          | 11.40 l                                         |
| Hydraulic oil                                       | 1351                                            |
| Fuel tank                                           | 140                                             |
| Noise and vibration                                 |                                                 |
| Noise at driving position (LpA)                     | 82 dB                                           |
| Noise to environment (LwA)                          | 02 UB<br>105 dB                                 |
| . ,                                                 |                                                 |
| Vibration on hands/arms                             | < 2.50 m/s²                                     |
| Miscellaneous                                       |                                                 |
| Steering wheels (front / rear)                      | 2/2                                             |
|                                                     | 2/2                                             |
| Drive wheels (front / rear) Safety cab homologation | 2 / 2<br>ROPS - FOPS level 2 cab                |