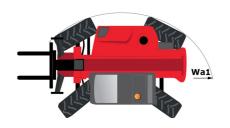

## MT-X 1440 - Dimensional drawing

# MT-X 1440

|                                                     | MT-X 1440 Created on May 3, 2024 at 11:20:37 PM |
|-----------------------------------------------------|-------------------------------------------------|
| Capacities                                          | Metric                                          |
| Max. capacity                                       | 4000 kg                                         |
| Max. lifting height                                 | 13.53 m                                         |
| Max. outreach                                       | 9.46 m                                          |
| Breakout force with bucket                          | 8000 daN                                        |
| Weight and dimensions                               |                                                 |
| Overall length to carriage                          | l11 6.02 m                                      |
| ength to face of forks                              | 12 6.13 m                                       |
| Overall width                                       | b1 2.42 m                                       |
|                                                     | h17 2.45 m                                      |
| Overall height                                      |                                                 |
| Wheelbase                                           | y 3.07 m                                        |
| Ground clearance                                    | m4 0.37 m                                       |
| Overall cab width                                   | b4 0.89 m                                       |
| Tilt-up angle                                       | a4 12 °                                         |
| Tilt-down angle                                     | a5 114°                                         |
| External turning radius (over tyres)                | Wa1 3.94 m                                      |
| Unladen weight (with forks)                         | 11115 kg                                        |
| Overall weight                                      | 11115 kg                                        |
| Tires type                                          | Pneumatic                                       |
| Standard tires                                      | Alliance 400/80 - 24 - 162A8                    |
| Forks length / width / section                      | I / e / s 1200 mm x 125 mm / 50 mm              |
| Performances                                        |                                                 |
| Lifting                                             | 15.50 s                                         |
| Lowering                                            | 11.60 s                                         |
| Extension                                           | 16.50 s                                         |
| Retraction                                          | 11.90 s                                         |
| Crowd                                               | 3.90 s                                          |
|                                                     | 3.90 S<br>4 S                                   |
| Dump                                                | 45                                              |
| Engine                                              | Darbina                                         |
| Engine brand                                        | Perkins                                         |
| Engine norm                                         | Stage IIIA                                      |
| Engine model                                        | 1104D-44TA                                      |
| Number of cylinders / Capacity of cylinders         | 4 - 4400 cm <sup>3</sup>                        |
| I.C. Engine power rating - Power                    | 101 Hp / 74.50 kW                               |
| Max. torque / Engine rotation                       | 400 Nm @ 1400 rpm                               |
| Drawbar pull (Laden)                                | 8250 daN                                        |
| Transmission                                        |                                                 |
| Transmission type                                   | Torque converter                                |
| Number of gears (forward / reverse)                 | 4 / 4                                           |
| Max. travel speed                                   | 24.90 km/h                                      |
| Parking brake                                       | Automatic Negative Hand-brake                   |
|                                                     | Oil-immersed multi-discs braking on front & r   |
| Service brake                                       | axles                                           |
| Hydraulics                                          |                                                 |
| Hydraulic pump type                                 | Gear pump                                       |
| Hydraulic flow / Pressure                           | 167 l/min-270 bar                               |
| Tank capacities                                     |                                                 |
| Engine oil                                          | 11.40 l                                         |
| Hydraulic oil                                       | 1351                                            |
| Fuel tank                                           | 140                                             |
| Noise and vibration                                 |                                                 |
| Noise at driving position (LpA)                     | 82 dB                                           |
| Noise to environment (LwA)                          | 02 UB<br>105 dB                                 |
| . ,                                                 |                                                 |
| Vibration on hands/arms                             | < 2.50 m/s²                                     |
| Miscellaneous                                       |                                                 |
| Steering wheels (front / rear)                      | 2/2                                             |
|                                                     | 2/2                                             |
| Drive wheels (front / rear) Safety cab homologation | 2 / 2<br>ROPS - FOPS level 2 cab                |