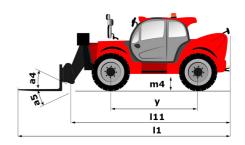

## MT-X 1440 - Dimensional drawing

# MT-X 1440

|                                                     | MT-X 1440 Created on May 3, 2024 at 11:20:37 PM |
|-----------------------------------------------------|-------------------------------------------------|
| Capacities                                          | Metric                                          |
| Max. capacity                                       | 4000 kg                                         |
| Max. lifting height                                 | 13.53 m                                         |
| Max. outreach                                       | 9.46 m                                          |
| Breakout force with bucket                          | 8000 daN                                        |
| Weight and dimensions                               |                                                 |
| Overall length to carriage                          | l11 6.02 m                                      |
| ength to face of forks                              | 12 6.13 m                                       |
| Overall width                                       | b1 2.42 m                                       |
|                                                     | h17 2.45 m                                      |
| Overall height                                      |                                                 |
| Wheelbase                                           | y 3.07 m                                        |
| Ground clearance                                    | m4 0.37 m                                       |
| Overall cab width                                   | b4 0.89 m                                       |
| Tilt-up angle                                       | a4 12 °                                         |
| Tilt-down angle                                     | a5 114°                                         |
| External turning radius (over tyres)                | Wa1 3.94 m                                      |
| Unladen weight (with forks)                         | 11115 kg                                        |
| Overall weight                                      | 11115 kg                                        |
| Tires type                                          | Pneumatic                                       |
| Standard tires                                      | Alliance 400/80 - 24 - 162A8                    |
| Forks length / width / section                      | I / e / s 1200 mm x 125 mm / 50 mm              |
| Performances                                        |                                                 |
| Lifting                                             | 15.50 s                                         |
| Lowering                                            | 11.60 s                                         |
| Extension                                           | 16.50 s                                         |
| Retraction                                          | 11.90 s                                         |
| Crowd                                               | 3.90 s                                          |
|                                                     | 3.90 S<br>4 S                                   |
| Dump                                                | 45                                              |
| Engine                                              | Darbina                                         |
| Engine brand                                        | Perkins                                         |
| Engine norm                                         | Stage IIIA                                      |
| Engine model                                        | 1104D-44TA                                      |
| Number of cylinders / Capacity of cylinders         | 4 - 4400 cm <sup>3</sup>                        |
| I.C. Engine power rating - Power                    | 101 Hp / 74.50 kW                               |
| Max. torque / Engine rotation                       | 400 Nm @ 1400 rpm                               |
| Drawbar pull (Laden)                                | 8250 daN                                        |
| Transmission                                        |                                                 |
| Transmission type                                   | Torque converter                                |
| Number of gears (forward / reverse)                 | 4 / 4                                           |
| Max. travel speed                                   | 24.90 km/h                                      |
| Parking brake                                       | Automatic Negative Hand-brake                   |
|                                                     | Oil-immersed multi-discs braking on front & r   |
| Service brake                                       | axles                                           |
| Hydraulics                                          |                                                 |
| Hydraulic pump type                                 | Gear pump                                       |
| Hydraulic flow / Pressure                           | 167 l/min-270 bar                               |
| Tank capacities                                     |                                                 |
| Engine oil                                          | 11.40 l                                         |
| Hydraulic oil                                       | 1351                                            |
| Fuel tank                                           | 140                                             |
| Noise and vibration                                 |                                                 |
| Noise at driving position (LpA)                     | 82 dB                                           |
| Noise to environment (LwA)                          | 02 UB<br>105 dB                                 |
| . ,                                                 |                                                 |
| Vibration on hands/arms                             | < 2.50 m/s²                                     |
| Miscellaneous                                       |                                                 |
| Steering wheels (front / rear)                      | 2/2                                             |
|                                                     | 2/2                                             |
| Drive wheels (front / rear) Safety cab homologation | 2 / 2<br>ROPS - FOPS level 2 cab                |