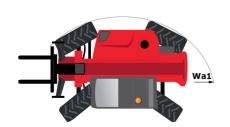

# MT-X 1440

|                                             | MT-X 1440 Created on 3 May 2024 at 12:24:09 PM |
|---------------------------------------------|------------------------------------------------|
| Capacities                                  | Metric                                         |
| Max. capacity                               | 4000 kg                                        |
| Max. lifting height                         | 13.53 m                                        |
| Max. outreach                               | 9.46 m                                         |
| Breakout force with bucket                  | 8000 daN                                       |
| Weight and dimensions                       |                                                |
| Overall length to carriage                  | I11 6.02 m                                     |
| Length to face of forks                     | 12 6.13 m                                      |
| Overall width                               | b1 2.42 m                                      |
| Overall height                              | h17 2.45 m                                     |
| Wheelbase                                   | y 3.07 m                                       |
| Ground clearance                            | m4 0.37 m                                      |
| Overall cab width                           | b4 0.89 m                                      |
|                                             | a4 12 °                                        |
| Tilt-up angle                               |                                                |
| Tilt-down angle                             | a5 114 °                                       |
| External turning radius (over tyres)        | Wa1 3.94 m                                     |
| Unladen weight (with forks)                 | 11115 kg                                       |
| Overall weight                              | 11115 kg                                       |
| Tires type                                  | Pneumatic                                      |
| Standard tires                              | Alliance 400/80 - 24 - 162A8                   |
| Forks length / width / section              | l / e / s 1200 mm x 125 mm / 50 mm             |
| Performances                                |                                                |
| Lifting                                     | 15.50 s                                        |
| Lowering                                    | 11.60 s                                        |
| Extension                                   | 16.50 s                                        |
| Retraction                                  | 11.90 s                                        |
| Crowd                                       | 3.90 s                                         |
| Dump                                        | 4 s                                            |
| Engine                                      |                                                |
| Engine brand                                | Perkins                                        |
| Engine norm                                 | Stage IIIA                                     |
| Engine model                                | 1104D-44TA                                     |
| Number of cylinders / Capacity of cylinders | 4 - 4400 cm³                                   |
| I.C. Engine power rating - Power            | 101 Hp / 74.50 kW                              |
| Max. torque / Engine rotation               | 400 Nm @ 1400 rpm                              |
| Drawbar pull (Laden)                        | 8250 daN                                       |
| Transmission                                |                                                |
| Transmission type                           | Torque converter                               |
| Number of gears (forward / reverse)         | 4 / 4                                          |
| Max. travel speed                           | 24.90 km/h                                     |
| Parking brake                               | Automatic Negative Hand-brake                  |
|                                             | Oil-immersed multi-discs braking on front & re |
| Service brake                               | axles                                          |
| Hydraulics                                  |                                                |
| Hydraulic pump type                         | Gear pump                                      |
| Hydraulic flow / Pressure                   | 167 l/min-270 bar                              |
| Tank capacities                             |                                                |
| Engine oil                                  | 11.40                                          |
| Hydraulic oil                               | 135                                            |
| Fuel tank                                   | 140                                            |
| Noise and vibration                         |                                                |
| Noise at driving position (LpA)             | 82 dB                                          |
| Noise to environment (LwA)                  | 105 dB                                         |
| Vibration on hands/arms                     | < 2.50 m/s <sup>2</sup>                        |
| Miscellaneous                               | × 2.00 m/s                                     |
| Steering wheels (front / rear)              | 2/2                                            |
| Drive wheels (front / rear)                 | 2/2                                            |
| Safety cab homologation                     | ROPS - FOPS level 2 cab                        |
| ,                                           |                                                |
| Controls                                    | JSM                                            |

## MT-X 1440 - Dimensional drawing