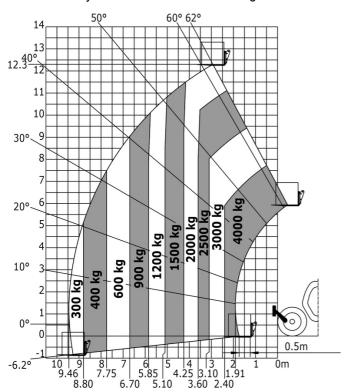

#### MT-X 1440 - Load chart

Machine on tyres with forks - with levelling device Metric