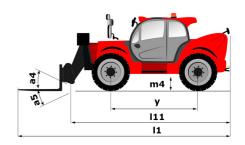

# MT-X 1440

|                                             | MT-X 1440 Created on 3 May 2024 at 12:24:09 PM |
|---------------------------------------------|------------------------------------------------|
| Capacities                                  | Metric                                         |
| Max. capacity                               | 4000 kg                                        |
| Max. lifting height                         | 13.53 m                                        |
| Max. outreach                               | 9.46 m                                         |
| Breakout force with bucket                  | 8000 daN                                       |
| Weight and dimensions                       |                                                |
| Overall length to carriage                  | I11 6.02 m                                     |
| Length to face of forks                     | 12 6.13 m                                      |
| Overall width                               | b1 2.42 m                                      |
| Overall height                              | h17 2.45 m                                     |
| Wheelbase                                   | y 3.07 m                                       |
| Ground clearance                            | m4 0.37 m                                      |
| Overall cab width                           | b4 0.89 m                                      |
|                                             | a4 12 °                                        |
| Tilt-up angle                               |                                                |
| Tilt-down angle                             | a5 114 °                                       |
| External turning radius (over tyres)        | Wa1 3.94 m                                     |
| Unladen weight (with forks)                 | 11115 kg                                       |
| Overall weight                              | 11115 kg                                       |
| Tires type                                  | Pneumatic                                      |
| Standard tires                              | Alliance 400/80 - 24 - 162A8                   |
| Forks length / width / section              | l / e / s 1200 mm x 125 mm / 50 mm             |
| Performances                                |                                                |
| Lifting                                     | 15.50 s                                        |
| Lowering                                    | 11.60 s                                        |
| Extension                                   | 16.50 s                                        |
| Retraction                                  | 11.90 s                                        |
| Crowd                                       | 3.90 s                                         |
| Dump                                        | 4 s                                            |
| Engine                                      |                                                |
| Engine brand                                | Perkins                                        |
| Engine norm                                 | Stage IIIA                                     |
| Engine model                                | 1104D-44TA                                     |
| Number of cylinders / Capacity of cylinders | 4 - 4400 cm³                                   |
| I.C. Engine power rating - Power            | 101 Hp / 74.50 kW                              |
| Max. torque / Engine rotation               | 400 Nm @ 1400 rpm                              |
| Drawbar pull (Laden)                        | 8250 daN                                       |
| Transmission                                |                                                |
| Transmission type                           | Torque converter                               |
| Number of gears (forward / reverse)         | 4 / 4                                          |
| Max. travel speed                           | 24.90 km/h                                     |
| Parking brake                               | Automatic Negative Hand-brake                  |
|                                             | Oil-immersed multi-discs braking on front & re |
| Service brake                               | axles                                          |
| Hydraulics                                  |                                                |
| Hydraulic pump type                         | Gear pump                                      |
| Hydraulic flow / Pressure                   | 167 l/min-270 bar                              |
| Tank capacities                             |                                                |
| Engine oil                                  | 11.40                                          |
| Hydraulic oil                               | 135                                            |
| Fuel tank                                   | 140                                            |
| Noise and vibration                         |                                                |
| Noise at driving position (LpA)             | 82 dB                                          |
| Noise to environment (LwA)                  | 105 dB                                         |
| Vibration on hands/arms                     | < 2.50 m/s <sup>2</sup>                        |
| Miscellaneous                               | × 2.00 m/s                                     |
| Steering wheels (front / rear)              | 2/2                                            |
| Drive wheels (front / rear)                 | 2/2                                            |
| Safety cab homologation                     | ROPS - FOPS level 2 cab                        |
| ,                                           |                                                |
| Controls                                    | JSM                                            |

## MT-X 1440 - Dimensional drawing