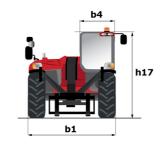

# MT-X 1440

|                                             | MT-X 1440 Created on 3 May 2024 at 12:24:09 PM |
|---------------------------------------------|------------------------------------------------|
| Capacities                                  | Metric                                         |
| Max. capacity                               | 4000 kg                                        |
| Max. lifting height                         | 13.53 m                                        |
| Max. outreach                               | 9.46 m                                         |
| Breakout force with bucket                  | 8000 daN                                       |
| Weight and dimensions                       |                                                |
| Overall length to carriage                  | I11 6.02 m                                     |
| Length to face of forks                     | 12 6.13 m                                      |
| Overall width                               | b1 2.42 m                                      |
| Overall height                              | h17 2.45 m                                     |
| Wheelbase                                   | y 3.07 m                                       |
| Ground clearance                            | m4 0.37 m                                      |
| Overall cab width                           | b4 0.89 m                                      |
|                                             | a4 12 °                                        |
| Tilt-up angle                               |                                                |
| Tilt-down angle                             | a5 114 °                                       |
| External turning radius (over tyres)        | Wa1 3.94 m                                     |
| Unladen weight (with forks)                 | 11115 kg                                       |
| Overall weight                              | 11115 kg                                       |
| Tires type                                  | Pneumatic                                      |
| Standard tires                              | Alliance 400/80 - 24 - 162A8                   |
| Forks length / width / section              | l / e / s 1200 mm x 125 mm / 50 mm             |
| Performances                                |                                                |
| Lifting                                     | 15.50 s                                        |
| Lowering                                    | 11.60 s                                        |
| Extension                                   | 16.50 s                                        |
| Retraction                                  | 11.90 s                                        |
| Crowd                                       | 3.90 s                                         |
| Dump                                        | 4 s                                            |
| Engine                                      |                                                |
| Engine brand                                | Perkins                                        |
| Engine norm                                 | Stage IIIA                                     |
| Engine model                                | 1104D-44TA                                     |
| Number of cylinders / Capacity of cylinders | 4 - 4400 cm³                                   |
| I.C. Engine power rating - Power            | 101 Hp / 74.50 kW                              |
| Max. torque / Engine rotation               | 400 Nm @ 1400 rpm                              |
| Drawbar pull (Laden)                        | 8250 daN                                       |
| Transmission                                |                                                |
| Transmission type                           | Torque converter                               |
| Number of gears (forward / reverse)         | 4 / 4                                          |
| Max. travel speed                           | 24.90 km/h                                     |
| Parking brake                               | Automatic Negative Hand-brake                  |
|                                             | Oil-immersed multi-discs braking on front & re |
| Service brake                               | axles                                          |
| Hydraulics                                  |                                                |
| Hydraulic pump type                         | Gear pump                                      |
| Hydraulic flow / Pressure                   | 167 l/min-270 bar                              |
| Tank capacities                             |                                                |
| Engine oil                                  | 11.40                                          |
| Hydraulic oil                               | 135                                            |
| Fuel tank                                   | 140                                            |
| Noise and vibration                         |                                                |
| Noise at driving position (LpA)             | 82 dB                                          |
| Noise to environment (LwA)                  | 105 dB                                         |
| Vibration on hands/arms                     | < 2.50 m/s <sup>2</sup>                        |
| Miscellaneous                               | × 2.00 m/s                                     |
| Steering wheels (front / rear)              | 2/2                                            |
| Drive wheels (front / rear)                 | 2/2                                            |
| Safety cab homologation                     | ROPS - FOPS level 2 cab                        |
| ,                                           |                                                |
| Controls                                    | JSM                                            |

## MT-X 1440 - Dimensional drawing