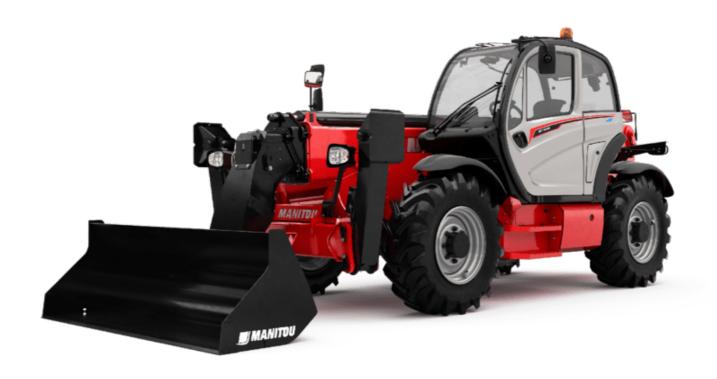

# MT-X 1440

|                                             | MT-X 1440 Created on 3 May 2024 at 12:24:09 PM |
|---------------------------------------------|------------------------------------------------|
| Capacities                                  | Metric                                         |
| Max. capacity                               | 4000 kg                                        |
| Max. lifting height                         | 13.53 m                                        |
| Max. outreach                               | 9.46 m                                         |
| Breakout force with bucket                  | 8000 daN                                       |
| Weight and dimensions                       |                                                |
| Overall length to carriage                  | I11 6.02 m                                     |
| Length to face of forks                     | 12 6.13 m                                      |
| Overall width                               | b1 2.42 m                                      |
| Overall height                              | h17 2.45 m                                     |
| Wheelbase                                   | y 3.07 m                                       |
| Ground clearance                            | m4 0.37 m                                      |
| Overall cab width                           | b4 0.89 m                                      |
|                                             | a4 12 °                                        |
| Tilt-up angle                               |                                                |
| Tilt-down angle                             | a5 114 °                                       |
| External turning radius (over tyres)        | Wa1 3.94 m                                     |
| Unladen weight (with forks)                 | 11115 kg                                       |
| Overall weight                              | 11115 kg                                       |
| Tires type                                  | Pneumatic                                      |
| Standard tires                              | Alliance 400/80 - 24 - 162A8                   |
| Forks length / width / section              | l / e / s 1200 mm x 125 mm / 50 mm             |
| Performances                                |                                                |
| Lifting                                     | 15.50 s                                        |
| Lowering                                    | 11.60 s                                        |
| Extension                                   | 16.50 s                                        |
| Retraction                                  | 11.90 s                                        |
| Crowd                                       | 3.90 s                                         |
| Dump                                        | 4 s                                            |
| Engine                                      |                                                |
| Engine brand                                | Perkins                                        |
| Engine norm                                 | Stage IIIA                                     |
| Engine model                                | 1104D-44TA                                     |
| Number of cylinders / Capacity of cylinders | 4 - 4400 cm³                                   |
| I.C. Engine power rating - Power            | 101 Hp / 74.50 kW                              |
| Max. torque / Engine rotation               | 400 Nm @ 1400 rpm                              |
| Drawbar pull (Laden)                        | 8250 daN                                       |
| Transmission                                |                                                |
| Transmission type                           | Torque converter                               |
| Number of gears (forward / reverse)         | 4 / 4                                          |
| Max. travel speed                           | 24.90 km/h                                     |
| Parking brake                               | Automatic Negative Hand-brake                  |
|                                             | Oil-immersed multi-discs braking on front & re |
| Service brake                               | axles                                          |
| Hydraulics                                  |                                                |
| Hydraulic pump type                         | Gear pump                                      |
| Hydraulic flow / Pressure                   | 167 l/min-270 bar                              |
| Tank capacities                             |                                                |
| Engine oil                                  | 11.40                                          |
| Hydraulic oil                               | 135                                            |
| Fuel tank                                   | 140                                            |
| Noise and vibration                         |                                                |
| Noise at driving position (LpA)             | 82 dB                                          |
| Noise to environment (LwA)                  | 105 dB                                         |
| Vibration on hands/arms                     | < 2.50 m/s <sup>2</sup>                        |
| Miscellaneous                               | × 2.00 m/s                                     |
| Steering wheels (front / rear)              | 2/2                                            |
| Drive wheels (front / rear)                 | 2/2                                            |
| Safety cab homologation                     | ROPS - FOPS level 2 cab                        |
| ,                                           |                                                |
| Controls                                    | JSM                                            |