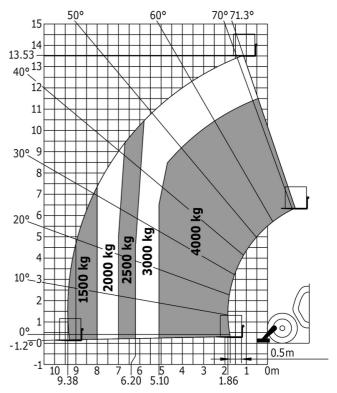

sup>                        |
| Miscellaneous                               | × 2.00 m/s                                     |
| Steering wheels (front / rear)              | 2/2                                            |
| Drive wheels (front / rear)                 | 2/2                                            |
| Safety cab homologation                     | ROPS - FOPS level 2 cab                        |
| ,                                           |                                                |
| Controls                                    | JSM                                            |

## MT-X 1440 - Dimensional drawing







#### MT-X 1440 - Load chart

Machine on tyres with forks - with levelling device Metric



### Machine on lowered stabilisers with forks Metric







#### **Head Office**

B.P. 249 - 430 rue de l'Aubinière 44150 Ancenis Cedex - France Tel: +33 (0)2 40 09 10 11 - Fax: +33 (0)2 40 09 10 97 www.manitou.com



This publication provides a description of the configuration versions and options for Manitou products, which may differ for equipment. The equipment presented in this brochure may be part of a series, as an option, or it may not be available, depending on the versions. Manitou reserves the right, at any time and without notice, to amend the specifications described and represented. The specifications provided do not bind the manufacturer. For more details, please contact your Manitou agent. This is not a contractually binding document. The presentation of the products is not contractually binding. List of specifications non-exh