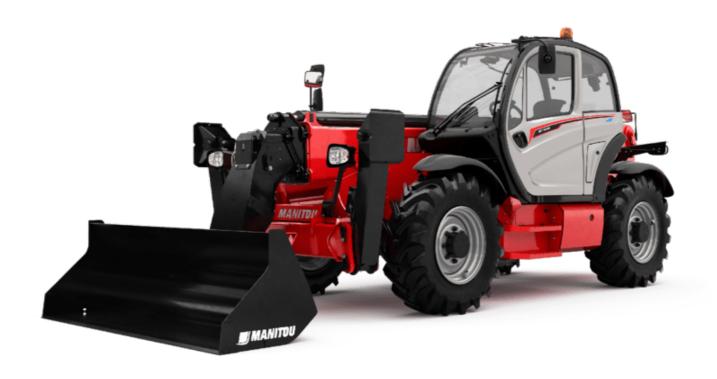

# MT-X 1440

|                                             | <b>MT-X 1440</b> Created on 20 May 2024 at 8:39:25 PM |
|---------------------------------------------|-------------------------------------------------------|
| Capacities                                  | Metric                                                |
| Max. capacity                               | 4000 kg                                               |
| Max. lifting height                         | 13.53 m                                               |
| Max. outreach                               | 9.46 m                                                |
| Breakout force with bucket                  | 8000 daN                                              |
| Weight and dimensions                       |                                                       |
| Overall length to carriage                  | I11 6.02 m                                            |
| Length to face of forks                     | 12 6.13 m                                             |
| Overall width                               | b1 2.42 m                                             |
| Overall height                              | h17 2.45 m                                            |
| Wheelbase                                   | y 3.07 m                                              |
| Ground clearance                            | m4 0.37 m                                             |
| Overall cab width                           | b4 0.89 m                                             |
|                                             | a4 12 °                                               |
| Tilt-up angle                               |                                                       |
| Tilt-down angle                             | a5 114 °                                              |
| External turning radius (over tyres)        | Wa1 3.94 m                                            |
| Unladen weight (with forks)                 | 11115 kg                                              |
| Overall weight                              | 11115 kg                                              |
| Tires type                                  | Pneumatic                                             |
| Standard tires                              | Alliance 400/80 - 24 - 162A8                          |
| Forks length / width / section              | l / e / s 1200 mm x 125 mm / 50 mm                    |
| Performances                                |                                                       |
| Lifting                                     | 15.50 s                                               |
| Lowering                                    | 11.60 s                                               |
| Extension                                   | 16.50 s                                               |
| Retraction                                  | 11.90 s                                               |
| Crowd                                       | 3.90 s                                                |
| Dump                                        | 4 s                                                   |
| Engine                                      |                                                       |
| Engine brand                                | Perkins                                               |
| Engine norm                                 | Stage IIIA                                            |
| Engine model                                | 1104D-44TA                                            |
| Number of cylinders / Capacity of cylinders | 4 - 4400 cm³                                          |
| I.C. Engine power rating - Power            | 101 Hp / 74.50 kW                                     |
| Max. torque / Engine rotation               | 400 Nm @ 1400 rpm                                     |
| Drawbar pull (Laden)                        | 8250 daN                                              |
| Transmission                                |                                                       |
| Transmission type                           | Torque converter                                      |
| Number of gears (forward / reverse)         | 4 / 4                                                 |
| Max. travel speed                           | 24.90 km/h                                            |
| Parking brake                               | Automatic Negative Hand-brake                         |
|                                             | Oil-immersed multi-discs braking on front & re        |
| Service brake                               | axles                                                 |
| Hydraulics                                  |                                                       |
| Hydraulic pump type                         | Gear pump                                             |
| Hydraulic flow / Pressure                   | 167 l/min-270 bar                                     |
| Tank capacities                             |                                                       |
| Engine oil                                  | 11.40                                                 |
| Hydraulic oil                               | 1351                                                  |
| Fuel tank                                   | 140                                                   |
| Noise and vibration                         |                                                       |
| Noise at driving position (LpA)             | 82 dB                                                 |
| Noise to environment (LwA)                  | 105 dB                                                |
| Vibration on hands/arms                     | < 2.50 m/s <sup>2</sup>                               |
| Miscellaneous                               | × 2.00 III/S                                          |
|                                             | 2/2                                                   |
| Steering wheels (front / rear)              | 2/2                                                   |
| Drive wheels (front / rear)                 | 2/2                                                   |
| Safety cab homologation                     | ROPS - FOPS level 2 cab                               |
| Controls                                    | JSM                                                   |