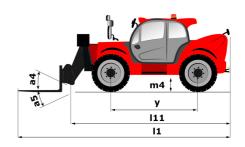

# MT-X 1440

|                                             | <b>MT-X 1440</b> Created on 20 May 2024 at 8:39:25 PM |
|---------------------------------------------|-------------------------------------------------------|
| Capacities                                  | Metric                                                |
| Max. capacity                               | 4000 kg                                               |
| Max. lifting height                         | 13.53 m                                               |
| Max. outreach                               | 9.46 m                                                |
| Breakout force with bucket                  | 8000 daN                                              |
| Weight and dimensions                       |                                                       |
| Overall length to carriage                  | I11 6.02 m                                            |
| Length to face of forks                     | 12 6.13 m                                             |
| Overall width                               | b1 2.42 m                                             |
| Overall height                              | h17 2.45 m                                            |
| Wheelbase                                   | y 3.07 m                                              |
| Ground clearance                            | m4 0.37 m                                             |
| Overall cab width                           | b4 0.89 m                                             |
|                                             | a4 12 °                                               |
| Tilt-up angle                               |                                                       |
| Tilt-down angle                             | a5 114 °                                              |
| External turning radius (over tyres)        | Wa1 3.94 m                                            |
| Unladen weight (with forks)                 | 11115 kg                                              |
| Overall weight                              | 11115 kg                                              |
| Tires type                                  | Pneumatic                                             |
| Standard tires                              | Alliance 400/80 - 24 - 162A8                          |
| Forks length / width / section              | l / e / s 1200 mm x 125 mm / 50 mm                    |
| Performances                                |                                                       |
| Lifting                                     | 15.50 s                                               |
| Lowering                                    | 11.60 s                                               |
| Extension                                   | 16.50 s                                               |
| Retraction                                  | 11.90 s                                               |
| Crowd                                       | 3.90 s                                                |
| Dump                                        | 4 s                                                   |
| Engine                                      |                                                       |
| Engine brand                                | Perkins                                               |
| Engine norm                                 | Stage IIIA                                            |
| Engine model                                | 1104D-44TA                                            |
| Number of cylinders / Capacity of cylinders | 4 - 4400 cm³                                          |
| I.C. Engine power rating - Power            | 101 Hp / 74.50 kW                                     |
| Max. torque / Engine rotation               | 400 Nm @ 1400 rpm                                     |
| Drawbar pull (Laden)                        | 8250 daN                                              |
| Transmission                                |                                                       |
| Transmission type                           | Torque converter                                      |
| Number of gears (forward / reverse)         | 4 / 4                                                 |
| Max. travel speed                           | 24.90 km/h                                            |
| Parking brake                               | Automatic Negative Hand-brake                         |
|                                             | Oil-immersed multi-discs braking on front & re        |
| Service brake                               | axles                                                 |
| Hydraulics                                  |                                                       |
| Hydraulic pump type                         | Gear pump                                             |
| Hydraulic flow / Pressure                   | 167 l/min-270 bar                                     |
| Tank capacities                             |                                                       |
| Engine oil                                  | 11.40                                                 |
| Hydraulic oil                               | 1351                                                  |
| Fuel tank                                   | 140                                                   |
| Noise and vibration                         |                                                       |
| Noise at driving position (LpA)             | 82 dB                                                 |
| Noise to environment (LwA)                  | 105 dB                                                |
| Vibration on hands/arms                     | < 2.50 m/s <sup>2</sup>                               |
| Miscellaneous                               | × 2.00 III/S                                          |
|                                             | 2/2                                                   |
| Steering wheels (front / rear)              | 2/2                                                   |
| Drive wheels (front / rear)                 | 2/2                                                   |
| Safety cab homologation                     | ROPS - FOPS level 2 cab                               |
| Controls                                    | JSM                                                   |

## MT-X 1440 - Dimensional drawing