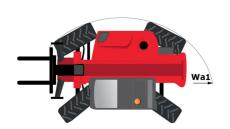

# MT-X 1440

|                                             | <b>MT-X 1440</b> Created on 20 May 2024 at 8:39:25 PM |
|---------------------------------------------|-------------------------------------------------------|
| Capacities                                  | Metric                                                |
| Max. capacity                               | 4000 kg                                               |
| Max. lifting height                         | 13.53 m                                               |
| Max. outreach                               | 9.46 m                                                |
| Breakout force with bucket                  | 8000 daN                                              |
| Weight and dimensions                       |                                                       |
| Overall length to carriage                  | I11 6.02 m                                            |
| Length to face of forks                     | 12 6.13 m                                             |
| Overall width                               | b1 2.42 m                                             |
| Overall height                              | h17 2.45 m                                            |
| Wheelbase                                   | y 3.07 m                                              |
| Ground clearance                            | m4 0.37 m                                             |
| Overall cab width                           | b4 0.89 m                                             |
|                                             | a4 12 °                                               |
| Tilt-up angle                               |                                                       |
| Tilt-down angle                             | a5 114 °                                              |
| External turning radius (over tyres)        | Wa1 3.94 m                                            |
| Unladen weight (with forks)                 | 11115 kg                                              |
| Overall weight                              | 11115 kg                                              |
| Tires type                                  | Pneumatic                                             |
| Standard tires                              | Alliance 400/80 - 24 - 162A8                          |
| Forks length / width / section              | l / e / s 1200 mm x 125 mm / 50 mm                    |
| Performances                                |                                                       |
| Lifting                                     | 15.50 s                                               |
| Lowering                                    | 11.60 s                                               |
| Extension                                   | 16.50 s                                               |
| Retraction                                  | 11.90 s                                               |
| Crowd                                       | 3.90 s                                                |
| Dump                                        | 4 s                                                   |
| Engine                                      |                                                       |
| Engine brand                                | Perkins                                               |
| Engine norm                                 | Stage IIIA                                            |
| Engine model                                | 1104D-44TA                                            |
| Number of cylinders / Capacity of cylinders | 4 - 4400 cm³                                          |
| I.C. Engine power rating - Power            | 101 Hp / 74.50 kW                                     |
| Max. torque / Engine rotation               | 400 Nm @ 1400 rpm                                     |
| Drawbar pull (Laden)                        | 8250 daN                                              |
| Transmission                                |                                                       |
| Transmission type                           | Torque converter                                      |
| Number of gears (forward / reverse)         | 4 / 4                                                 |
| Max. travel speed                           | 24.90 km/h                                            |
| Parking brake                               | Automatic Negative Hand-brake                         |
|                                             | Oil-immersed multi-discs braking on front & re        |
| Service brake                               | axles                                                 |
| Hydraulics                                  |                                                       |
| Hydraulic pump type                         | Gear pump                                             |
| Hydraulic flow / Pressure                   | 167 l/min-270 bar                                     |
| Tank capacities                             |                                                       |
| Engine oil                                  | 11.40                                                 |
| Hydraulic oil                               | 1351                                                  |
| Fuel tank                                   | 140                                                   |
| Noise and vibration                         |                                                       |
| Noise at driving position (LpA)             | 82 dB                                                 |
| Noise to environment (LwA)                  | 105 dB                                                |
| Vibration on hands/arms                     | < 2.50 m/s <sup>2</sup>                               |
| Miscellaneous                               | × 2.00 III/S                                          |
|                                             | 2/2                                                   |
| Steering wheels (front / rear)              | 2/2                                                   |
| Drive wheels (front / rear)                 | 2/2                                                   |
| Safety cab homologation                     | ROPS - FOPS level 2 cab                               |
| Controls                                    | JSM                                                   |

## MT-X 1440 - Dimensional drawing