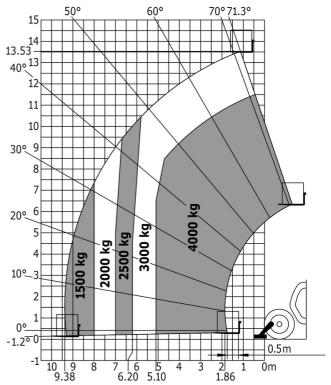

ous                               | × 2.00 III/S                                          |
|                                             | 2/2                                                   |
| Steering wheels (front / rear)              | 2/2                                                   |
| Drive wheels (front / rear)                 | 2/2                                                   |
| Safety cab homologation                     | ROPS - FOPS level 2 cab                               |
| Controls                                    | JSM                                                   |

## MT-X 1440 - Dimensional drawing







#### MT-X 1440 - Load chart

Machine on tyres with forks - with levelling device Metric



### Machine on lowered stabilisers with forks Metric







#### **Head Office**

B.P. 249 - 430 rue de l'Aubinière 44150 Ancenis Cedex - France Tel: +33 (0)2 40 09 10 11 - Fax: +33 (0)2 40 09 10 97 www.manitou.com



This publication provides a description of the configuration versions and options for Manitou products, which may differ for equipment. The equipment presented in this brochure may be part of a series, as an option, or it may not be available, depending on the versions. Manitou reserves the right, at any time and without notice, to amend the specifications described and represented. The specifications provided do not bind the manufacturer. For more details, please contact your Manitou agent. This is not a contractually binding document. The presentation of the products is not contractually binding. List of specifications non-exh