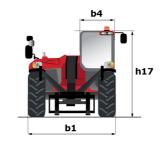

# MT-X 1440

|                                             | <b>MT-X 1440</b> Created on 20 May 2024 at 8:39:25 PM |
|---------------------------------------------|-------------------------------------------------------|
| Capacities                                  | Metric                                                |
| Max. capacity                               | 4000 kg                                               |
| Max. lifting height                         | 13.53 m                                               |
| Max. outreach                               | 9.46 m                                                |
| Breakout force with bucket                  | 8000 daN                                              |
| Weight and dimensions                       |                                                       |
| Overall length to carriage                  | I11 6.02 m                                            |
| Length to face of forks                     | 12 6.13 m                                             |
| Overall width                               | b1 2.42 m                                             |
| Overall height                              | h17 2.45 m                                            |
| Wheelbase                                   | y 3.07 m                                              |
| Ground clearance                            | m4 0.37 m                                             |
| Overall cab width                           | b4 0.89 m                                             |
|                                             | a4 12 °                                               |
| Tilt-up angle                               |                                                       |
| Tilt-down angle                             | a5 114 °                                              |
| External turning radius (over tyres)        | Wa1 3.94 m                                            |
| Unladen weight (with forks)                 | 11115 kg                                              |
| Overall weight                              | 11115 kg                                              |
| Tires type                                  | Pneumatic                                             |
| Standard tires                              | Alliance 400/80 - 24 - 162A8                          |
| Forks length / width / section              | l / e / s 1200 mm x 125 mm / 50 mm                    |
| Performances                                |                                                       |
| Lifting                                     | 15.50 s                                               |
| Lowering                                    | 11.60 s                                               |
| Extension                                   | 16.50 s                                               |
| Retraction                                  | 11.90 s                                               |
| Crowd                                       | 3.90 s                                                |
| Dump                                        | 4 s                                                   |
| Engine                                      |                                                       |
| Engine brand                                | Perkins                                               |
| Engine norm                                 | Stage IIIA                                            |
| Engine model                                | 1104D-44TA                                            |
| Number of cylinders / Capacity of cylinders | 4 - 4400 cm³                                          |
| I.C. Engine power rating - Power            | 101 Hp / 74.50 kW                                     |
| Max. torque / Engine rotation               | 400 Nm @ 1400 rpm                                     |
| Drawbar pull (Laden)                        | 8250 daN                                              |
| Transmission                                |                                                       |
| Transmission type                           | Torque converter                                      |
| Number of gears (forward / reverse)         | 4 / 4                                                 |
| Max. travel speed                           | 24.90 km/h                                            |
| Parking brake                               | Automatic Negative Hand-brake                         |
|                                             | Oil-immersed multi-discs braking on front & re        |
| Service brake                               | axles                                                 |
| Hydraulics                                  |                                                       |
| Hydraulic pump type                         | Gear pump                                             |
| Hydraulic flow / Pressure                   | 167 l/min-270 bar                                     |
| Tank capacities                             |                                                       |
| Engine oil                                  | 11.40                                                 |
| Hydraulic oil                               | 1351                                                  |
| Fuel tank                                   | 140                                                   |
| Noise and vibration                         |                                                       |
| Noise at driving position (LpA)             | 82 dB                                                 |
| Noise to environment (LwA)                  | 105 dB                                                |
| Vibration on hands/arms                     | < 2.50 m/s <sup>2</sup>                               |
| Miscellaneous                               | × 2.00 III/S                                          |
|                                             | 2/2                                                   |
| Steering wheels (front / rear)              | 2/2                                                   |
| Drive wheels (front / rear)                 | 2/2                                                   |
| Safety cab homologation                     | ROPS - FOPS level 2 cab                               |
| Controls                                    | JSM                                                   |

## MT-X 1440 - Dimensional drawing