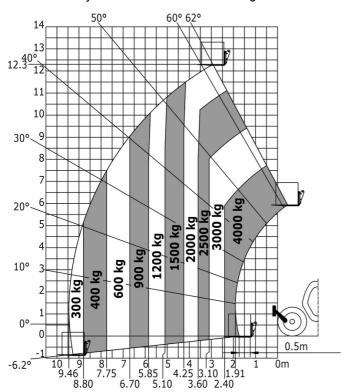

#### MT-X 1440 - Load chart

Machine on tyres with forks - with levelling device Metric