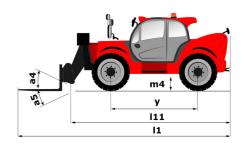

## MT-X 1440 - Dimensional drawing

# MT-X 1440

|                                             | <b>мт-х 1440</b> Created on 3 May 2024 at 9:26:45 PM |
|---------------------------------------------|------------------------------------------------------|
| Capacities                                  | Metric                                               |
| Max. capacity                               | 4000 kg                                              |
| Max. lifting height                         | 13.53 m                                              |
| Max. outreach                               | 9.46 m                                               |
| Breakout force with bucket                  | 8000 daN                                             |
| Weight and dimensions                       |                                                      |
| Overall length to carriage                  | l11 6.02 m                                           |
| Length to face of forks                     | 12 6.13 m                                            |
| Overall width                               | b1 2.42 m                                            |
| Overall height                              | h17 2.45 m                                           |
| Wheelbase                                   | y 3.07 m                                             |
| Ground clearance                            | m4 0.37 m                                            |
| Overall cab width                           | b4 0.89 m                                            |
|                                             | a4 12 °                                              |
| Tilt-up angle                               |                                                      |
| Tilt-down angle                             | a5 114°                                              |
| External turning radius (over tyres)        | Wa1 3.94 m                                           |
| Unladen weight (with forks)                 | 11115 kg                                             |
| Overall weight                              | 11115 kg                                             |
| Tires type                                  | Pneumatic                                            |
| Standard tires                              | Alliance 400/80 - 24 - 162A8                         |
| Forks length / width / section              | I / e / s 1200 mm x 125 mm / 50 mm                   |
| Performances                                |                                                      |
| Lifting                                     | 15.50 s                                              |
| Lowering                                    | 11.60 s                                              |
| Extension                                   | 16.50 s                                              |
| Retraction                                  | 11.90 s                                              |
| Crowd                                       | 3.90 s                                               |
| Dump                                        | 4 s                                                  |
| Engine                                      |                                                      |
| Engine brand                                | Perkins                                              |
| Engine norm                                 | Stage IIIA                                           |
| Engine model                                | 1104D-44TA                                           |
| Number of cylinders / Capacity of cylinders | 4 - 4400 cm³                                         |
| I.C. Engine power rating - Power            | 101 Hp / 74.50 kW                                    |
| Max. torque / Engine rotation               | 400 Nm @ 1400 rpm                                    |
| Drawbar pull (Laden)                        | 8250 daN                                             |
| Transmission                                |                                                      |
| Transmission type                           | Torque converter                                     |
| Number of gears (forward / reverse)         | 4 / 4                                                |
| Max. travel speed                           | 24.90 km/h                                           |
| Parking brake                               | Automatic Negative Hand-brake                        |
| Service brake                               | Oil-immersed multi-discs braking on front & re-      |
|                                             | axles                                                |
| Hydraulics                                  |                                                      |
| Hydraulic pump type                         | Gear pump                                            |
| Hydraulic flow / Pressure                   | 167 l/min-270 bar                                    |
| Tank capacities                             |                                                      |
| Engine oil                                  | 11.40 l                                              |
| Hydraulic oil                               | 135 l                                                |
| Fuel tank                                   | 140                                                  |
| Noise and vibration                         |                                                      |
| Noise at driving position (LpA)             | 82 dB                                                |
| Noise to environment (LwA)                  | 105 dB                                               |
| Vibration on hands/arms                     | < 2.50 m/s²                                          |
| Miscellaneous                               |                                                      |
| Steering wheels (front / rear)              | 2/2                                                  |
| Drive wheels (front / rear)                 | 2/2                                                  |
| Safety cab homologation                     | ROPS - FOPS level 2 cab                              |
| Controls                                    | JSM                                                  |
|                                             |                                                      |