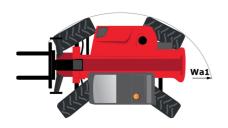

## MT-X 1440 - Dimensional drawing

# MT-X 1440

|                                             | <b>мт-х 1440</b> Created on 3 May 2024 at 9:26:45 PM |
|---------------------------------------------|------------------------------------------------------|
| Capacities                                  | Metric                                               |
| Max. capacity                               | 4000 kg                                              |
| Max. lifting height                         | 13.53 m                                              |
| Max. outreach                               | 9.46 m                                               |
| Breakout force with bucket                  | 8000 daN                                             |
| Weight and dimensions                       |                                                      |
| Overall length to carriage                  | l11 6.02 m                                           |
| Length to face of forks                     | 12 6.13 m                                            |
| Overall width                               | b1 2.42 m                                            |
| Overall height                              | h17 2.45 m                                           |
| Wheelbase                                   | y 3.07 m                                             |
| Ground clearance                            | m4 0.37 m                                            |
| Overall cab width                           | b4 0.89 m                                            |
|                                             | a4 12 °                                              |
| Tilt-up angle                               |                                                      |
| Tilt-down angle                             | a5 114°                                              |
| External turning radius (over tyres)        | Wa1 3.94 m                                           |
| Unladen weight (with forks)                 | 11115 kg                                             |
| Overall weight                              | 11115 kg                                             |
| Tires type                                  | Pneumatic                                            |
| Standard tires                              | Alliance 400/80 - 24 - 162A8                         |
| Forks length / width / section              | I / e / s 1200 mm x 125 mm / 50 mm                   |
| Performances                                |                                                      |
| Lifting                                     | 15.50 s                                              |
| Lowering                                    | 11.60 s                                              |
| Extension                                   | 16.50 s                                              |
| Retraction                                  | 11.90 s                                              |
| Crowd                                       | 3.90 s                                               |
| Dump                                        | 4 s                                                  |
| Engine                                      |                                                      |
| Engine brand                                | Perkins                                              |
| Engine norm                                 | Stage IIIA                                           |
| Engine model                                | 1104D-44TA                                           |
| Number of cylinders / Capacity of cylinders | 4 - 4400 cm³                                         |
| I.C. Engine power rating - Power            | 101 Hp / 74.50 kW                                    |
| Max. torque / Engine rotation               | 400 Nm @ 1400 rpm                                    |
| Drawbar pull (Laden)                        | 8250 daN                                             |
| Transmission                                |                                                      |
| Transmission type                           | Torque converter                                     |
| Number of gears (forward / reverse)         | 4 / 4                                                |
| Max. travel speed                           | 24.90 km/h                                           |
| Parking brake                               | Automatic Negative Hand-brake                        |
| Service brake                               | Oil-immersed multi-discs braking on front & re-      |
|                                             | axles                                                |
| Hydraulics                                  |                                                      |
| Hydraulic pump type                         | Gear pump                                            |
| Hydraulic flow / Pressure                   | 167 l/min-270 bar                                    |
| Tank capacities                             |                                                      |
| Engine oil                                  | 11.40 l                                              |
| Hydraulic oil                               | 135 l                                                |
| Fuel tank                                   | 140                                                  |
| Noise and vibration                         |                                                      |
| Noise at driving position (LpA)             | 82 dB                                                |
| Noise to environment (LwA)                  | 105 dB                                               |
| Vibration on hands/arms                     | < 2.50 m/s²                                          |
| Miscellaneous                               |                                                      |
| Steering wheels (front / rear)              | 2/2                                                  |
| Drive wheels (front / rear)                 | 2/2                                                  |
| Safety cab homologation                     | ROPS - FOPS level 2 cab                              |
| Controls                                    | JSM                                                  |
|                                             |                                                      |