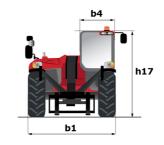

## MT-X 1440 - Dimensional drawing

# MT-X 1440

|                                             | <b>мт-х 1440</b> Created on 3 May 2024 at 9:26:45 PM |
|---------------------------------------------|------------------------------------------------------|
| Capacities                                  | Metric                                               |
| Max. capacity                               | 4000 kg                                              |
| Max. lifting height                         | 13.53 m                                              |
| Max. outreach                               | 9.46 m                                               |
| Breakout force with bucket                  | 8000 daN                                             |
| Weight and dimensions                       |                                                      |
| Overall length to carriage                  | l11 6.02 m                                           |
| Length to face of forks                     | 12 6.13 m                                            |
| Overall width                               | b1 2.42 m                                            |
| Overall height                              | h17 2.45 m                                           |
| Wheelbase                                   | y 3.07 m                                             |
| Ground clearance                            | m4 0.37 m                                            |
| Overall cab width                           | b4 0.89 m                                            |
|                                             | a4 12 °                                              |
| Tilt-up angle                               |                                                      |
| Tilt-down angle                             | a5 114°                                              |
| External turning radius (over tyres)        | Wa1 3.94 m                                           |
| Unladen weight (with forks)                 | 11115 kg                                             |
| Overall weight                              | 11115 kg                                             |
| Tires type                                  | Pneumatic                                            |
| Standard tires                              | Alliance 400/80 - 24 - 162A8                         |
| Forks length / width / section              | I / e / s 1200 mm x 125 mm / 50 mm                   |
| Performances                                |                                                      |
| Lifting                                     | 15.50 s                                              |
| Lowering                                    | 11.60 s                                              |
| Extension                                   | 16.50 s                                              |
| Retraction                                  | 11.90 s                                              |
| Crowd                                       | 3.90 s                                               |
| Dump                                        | 4 s                                                  |
| Engine                                      |                                                      |
| Engine brand                                | Perkins                                              |
| Engine norm                                 | Stage IIIA                                           |
| Engine model                                | 1104D-44TA                                           |
| Number of cylinders / Capacity of cylinders | 4 - 4400 cm³                                         |
| I.C. Engine power rating - Power            | 101 Hp / 74.50 kW                                    |
| Max. torque / Engine rotation               | 400 Nm @ 1400 rpm                                    |
| Drawbar pull (Laden)                        | 8250 daN                                             |
| Transmission                                |                                                      |
| Transmission type                           | Torque converter                                     |
| Number of gears (forward / reverse)         | 4 / 4                                                |
| Max. travel speed                           | 24.90 km/h                                           |
| Parking brake                               | Automatic Negative Hand-brake                        |
| Service brake                               | Oil-immersed multi-discs braking on front & re-      |
|                                             | axles                                                |
| Hydraulics                                  |                                                      |
| Hydraulic pump type                         | Gear pump                                            |
| Hydraulic flow / Pressure                   | 167 l/min-270 bar                                    |
| Tank capacities                             |                                                      |
| Engine oil                                  | 11.40 l                                              |
| Hydraulic oil                               | 135 l                                                |
| Fuel tank                                   | 140                                                  |
| Noise and vibration                         |                                                      |
| Noise at driving position (LpA)             | 82 dB                                                |
| Noise to environment (LwA)                  | 105 dB                                               |
| Vibration on hands/arms                     | < 2.50 m/s²                                          |
| Miscellaneous                               |                                                      |
| Steering wheels (front / rear)              | 2/2                                                  |
| Drive wheels (front / rear)                 | 2/2                                                  |
| Safety cab homologation                     | ROPS - FOPS level 2 cab                              |
| Controls                                    | JSM                                                  |
|                                             |                                                      |