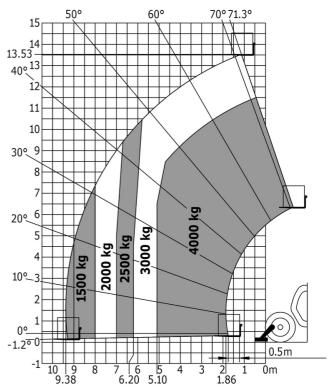

ellaneous                               |                                                      |
| Steering wheels (front / rear)              | 2/2                                                  |
| Drive wheels (front / rear)                 | 2/2                                                  |
| Safety cab homologation                     | ROPS - FOPS level 2 cab                              |
| Controls                                    | JSM                                                  |
|                                             |                                                      |

## MT-X 1440 - Dimensional drawing







#### MT-X 1440 - Load chart

Machine on tyres with forks - with levelling device Metric



### Machine on lowered stabilisers with forks Metric







#### **Head Office**

B.P. 249 - 430 rue de l'Aubinière 44150 Ancenis Cedex - France Tel: +33 (0)2 40 09 10 11 - Fax: +33 (0)2 40 09 10 97 www.manitou.com



This publication provides a description of the configuration versions and options for Manitou products, which may differ for equipment. The equipment presented in this brochure may be part of a series, as an option, or it may not be available, depending on the versions. Manitou reserves the right, at any time and without notice, to amend the specifications described and represented. The specifications provided do not bind the manufacturer. For more details, please contact your Manitou agent. This is not a contractually binding document. The presentation of the products is not contractually binding. List of specifications non-exh