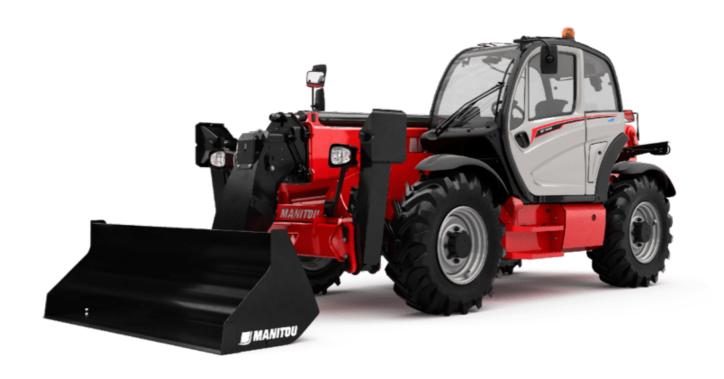

Technical sheet:

# MT-X 1440

|                                             | <b>мт-х 1440</b> Created on 3 May 2024 at 9:26:45 PM |
|---------------------------------------------|------------------------------------------------------|
| Capacities                                  | Metric                                               |
| Max. capacity                               | 4000 kg                                              |
| Max. lifting height                         | 13.53 m                                              |
| Max. outreach                               | 9.46 m                                               |
| Breakout force with bucket                  | 8000 daN                                             |
| Weight and dimensions                       |                                                      |
| Overall length to carriage                  | l11 6.02 m                                           |
| Length to face of forks                     | 12 6.13 m                                            |
| Overall width                               | b1 2.42 m                                            |
| Overall height                              | h17 2.45 m                                           |
| Wheelbase                                   | y 3.07 m                                             |
| Ground clearance                            | m4 0.37 m                                            |
| Overall cab width                           | b4 0.89 m                                            |
|                                             | a4 12 °                                              |
| Tilt-up angle                               |                                                      |
| Tilt-down angle                             | a5 114°                                              |
| External turning radius (over tyres)        | Wa1 3.94 m                                           |
| Unladen weight (with forks)                 | 11115 kg                                             |
| Overall weight                              | 11115 kg                                             |
| Tires type                                  | Pneumatic                                            |
| Standard tires                              | Alliance 400/80 - 24 - 162A8                         |
| Forks length / width / section              | I / e / s 1200 mm x 125 mm / 50 mm                   |
| Performances                                |                                                      |
| Lifting                                     | 15.50 s                                              |
| Lowering                                    | 11.60 s                                              |
| Extension                                   | 16.50 s                                              |
| Retraction                                  | 11.90 s                                              |
| Crowd                                       | 3.90 s                                               |
| Dump                                        | 4 s                                                  |
| Engine                                      |                                                      |
| Engine brand                                | Perkins                                              |
| Engine norm                                 | Stage IIIA                                           |
| Engine model                                | 1104D-44TA                                           |
| Number of cylinders / Capacity of cylinders | 4 - 4400 cm³                                         |
| I.C. Engine power rating - Power            | 101 Hp / 74.50 kW                                    |
| Max. torque / Engine rotation               | 400 Nm @ 1400 rpm                                    |
| Drawbar pull (Laden)                        | 8250 daN                                             |
| Transmission                                |                                                      |
| Transmission type                           | Torque converter                                     |
| Number of gears (forward / reverse)         | 4 / 4                                                |
| Max. travel speed                           | 24.90 km/h                                           |
| Parking brake                               | Automatic Negative Hand-brake                        |
| Service brake                               | Oil-immersed multi-discs braking on front & re-      |
|                                             | axles                                                |
| Hydraulics                                  |                                                      |
| Hydraulic pump type                         | Gear pump                                            |
| Hydraulic flow / Pressure                   | 167 l/min-270 bar                                    |
| Tank capacities                             |                                                      |
| Engine oil                                  | 11.40 l                                              |
| Hydraulic oil                               | 135 l                                                |
| Fuel tank                                   | 140                                                  |
| Noise and vibration                         |                                                      |
| Noise at driving position (LpA)             | 82 dB                                                |
| Noise to environment (LwA)                  | 105 dB                                               |
| Vibration on hands/arms                     | < 2.50 m/s²                                          |
| Miscellaneous                               |                                                      |
| Steering wheels (front / rear)              | 2/2                                                  |
| Drive wheels (front / rear)                 | 2/2                                                  |
| Safety cab homologation                     | ROPS - FOPS level 2 cab                              |
| Controls                                    | JSM                                                  |
|                                             |                                                      |