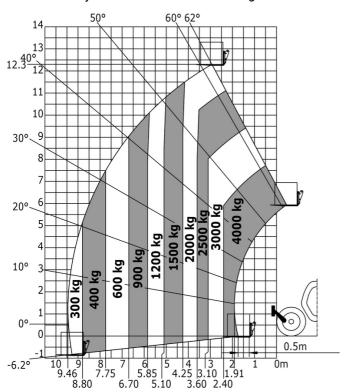

#### MT-X 1440 - Load chart

Machine on tyres with forks - with levelling device Metric