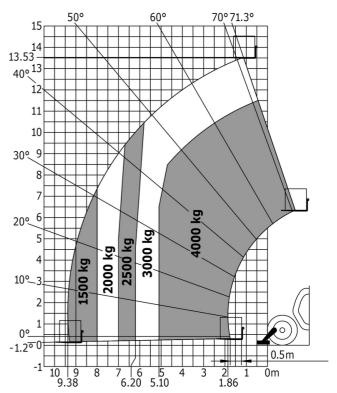

| JSM                                          |         |

## MT-X 1440 - Dimensional drawing







### MT-X 1440 - Load chart

Machine on tyres with forks - with levelling device Metric



## Machine on lowered stabilisers with forks Metric







#### **Head Office**

B.P. 249 - 430 rue de l'Aubinière 44150 Ancenis Cedex - France Tel: +33 (0)2 40 09 10 11 - Fax: +33 (0)2 40 09 10 97 www.manitou.com



This publication provides a description of the configuration versions and options for Manitou products, which may differ for equipment. The equipment presented in this brochure may be part of a series, as an option, or it may not be available, depending on the versions. Manitou reserves the right, at any time and without notice, to amend the specifications described and represented. The specifications provided do not bind the manufacturer. For more details, please contact your Manitou agent. This is not a contractually binding document. The presentation of the products is not contractually binding. List of specifications non-exh