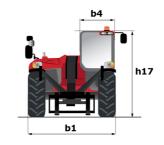

| JSM                                          |         |

## MT-X 1440 - Dimensional drawing







### MT-X 1440 - Load chart

Machine on tyres with forks - with levelling device Metric



## Machine on lowered stabilisers with forks Metric







#### **Head Office**

B.P. 249 - 430 rue de l'Aubinière 44150 Ancenis Cedex - France Tel: +33 (0)2 40 09 10 11 - Fax: +33 (0)2 40 09 10 97 www.manitou.com



This publication provides a description of the configuration versions and options for Manitou products, which may differ for equipment. The equipment presented in this brochure may be part of a series, as an option, or it may not be available, depending on the versions. Manitou reserves the right, at any time and without notice, to amend the specifications described and represented. The specifications provided do not bind the manufacturer. For more details, please contact your Manitou