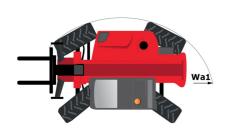

| JSM                                          |         |

## MT-X 1440 - Dimensional drawing







### MT-X 1440 - Load chart

Machine on tyres with forks - with levelling device Metric



## Machine on lowered stabilisers with forks Metric







#### **Head Office**

B.P. 249 - 430 rue de l'Aubinière 44150 Ancenis Cedex - France Tel: +33 (0)2 40 09 10 11 - Fax: +33 (0)2 40 09 10 97 www.manitou.com



This publication provides a description of the configuration versions and options for Manitou products, which may differ for equipment. The equipment presented in this brochure may be part of a series, as an option, or it may not be available, depending on the versions. Manitou reserves the right, at any time and without notice, to amend the specifications described and represented. The specifications provided do not bind the manufacturer. For more details, please contact your Manit