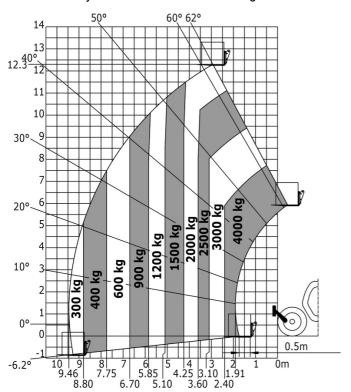

| JSM                                          |         |

## MT-X 1440 - Dimensional drawing







### MT-X 1440 - Load chart

Machine on tyres with forks - with levelling device Metric



## Machine on lowered stabilisers with forks Metric







#### **Head Office**

B.P. 249 - 430 rue de l'Aubinière 44150 Ancenis Cedex - France Tel: +33 (0)2 40 09 10 11 - Fax: +33 (0)2 40 09 10 97 www.manitou.com



This publication provides a description of the configuration versions and options for Manitou products, which may differ for equipment. The equipment presented in this brochure may be part of a series, as an option, or it may not be available, depending on the versions. Manitou reserves the right, at any time and without notice, to amend the specifications described and represented. The specifications provided do not bind the manufacturer. For more details, please contact your Manitou agent. This is not a contractually binding document. The presentation of the products is no