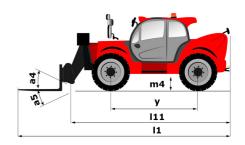

| JSM                                          |         |

## MT-X 1440 - Dimensional drawing







### MT-X 1440 - Load chart

Machine on tyres with forks - with levelling device Metric



## Machine on lowered stabilisers with forks Metric







#### **Head Office**

B.P. 249 - 430 rue de l'Aubinière 44150 Ancenis Cedex - France Tel: +33 (0)2 40 09 10 11 - Fax: +33 (0)2 40 09 10 97 www.manitou.com



This publication provides a description of the configuration versions and options for Manitou products, which may differ for equipment. The equipment presented in this brochure may be part of a series, as an option, or it may not be available, depending on the versions. Manitou reserves the right, at any time and without notice, to amend the specifications described and represented. The specifications provided do not bind the manufacturer. For more details, please contact your Manitou a