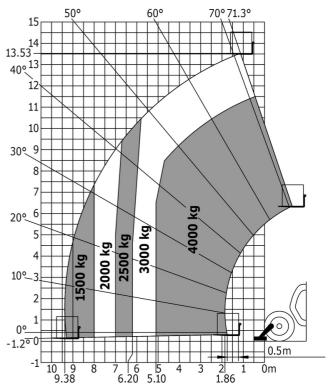

|                                                         |
| Vibration on hands/arms                     | < 2.50 m/s <sup>2</sup>                                 |
| Miscellaneous                               |                                                         |
| Steering wheels (front / rear)              | 2/2                                                     |
| Drive wheels (front / rear)                 | 2/2                                                     |
| Safety cab homologation                     | ROPS - FOPS level 2 cab                                 |

## MT-X 1440 - Dimensional drawing







#### MT-X 1440 - Load chart

Machine on tyres with forks - with levelling device Metric



### Machine on lowered stabilisers with forks Metric







#### **Head Office**

B.P. 249 - 430 rue de l'Aubinière 44150 Ancenis Cedex - France Tel: +33 (0)2 40 09 10 11 - Fax: +33 (0)2 40 09 10 97 www.manitou.com



This publication provides a description of the configuration versions and options for Manitou products, which may differ for equipment. The equipment presented in this brochure may be part of a series, as an option, or it may not be available, depending on the versions. Manitou reserves the right, at any time and without notice, to amend the specifications described and represented. The specifications provided do not bind the manufacturer. For more details, please contact your Manitou agent. This is not a contractually binding document. The presentation of the products is not contractually binding. List of specifications non-exh