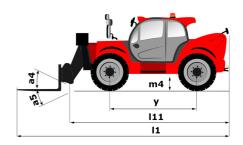

## MT-X 1440 - Dimensional drawing

# MT-X 1440

|                                             | <b>мт-х 1440</b> Created on 20 May 2024 at 6:49:33 PM l |
|---------------------------------------------|---------------------------------------------------------|
| Capacities                                  | Metric                                                  |
| Max. capacity                               | 4000 kg                                                 |
| Max. lifting height                         | 13.53 m                                                 |
| Max. outreach                               | 9.46 m                                                  |
| Breakout force with bucket                  | 8000 daN                                                |
| Weight and dimensions                       |                                                         |
| Overall length to carriage                  | l11 6.02 m                                              |
| Length to face of forks                     | l2 6.13 m                                               |
| Overall width                               | b1 2.42 m                                               |
|                                             | h17 2.45 m                                              |
| Overall height                              |                                                         |
| Wheelbase                                   | y 3.07 m                                                |
| Ground clearance                            | m4 0.37 m                                               |
| Overall cab width                           | b4 0.89 m                                               |
| Tilt-up angle                               | a4 12 °                                                 |
| Tilt-down angle                             | a5 114°                                                 |
| External turning radius (over tyres)        | Wa1 3.94 m                                              |
| Unladen weight (with forks)                 | 11115 kg                                                |
| Overall weight                              | 11115 kg                                                |
| Tires type                                  | Pneumatic                                               |
| Standard tires                              | Alliance 400/80 - 24 - 162A8                            |
| Forks length / width / section              | I / e / s 1200 mm x 125 mm / 50 mm                      |
| Performances                                |                                                         |
| Lifting                                     | 15.50 s                                                 |
| Lowering                                    | 11.60 s                                                 |
| Extension                                   | 16.50 s                                                 |
| Retraction                                  | 11.90 s                                                 |
| Crowd                                       | 3.90 s                                                  |
|                                             | 4 s                                                     |
| Dump                                        | 45                                                      |
| Engine                                      | Dubling                                                 |
| Engine brand                                | Perkins                                                 |
| Engine norm                                 | Stage IIIA                                              |
| Engine model                                | 1104D-44TA                                              |
| Number of cylinders / Capacity of cylinders | 4 - 4400 cm³                                            |
| I.C. Engine power rating - Power            | 101 Hp / 74.50 kW                                       |
| Max. torque / Engine rotation               | 400 Nm @ 1400 rpm                                       |
| Drawbar pull (Laden)                        | 8250 daN                                                |
| Transmission                                |                                                         |
| Transmission type                           | Torque converter                                        |
| Number of gears (forward / reverse)         | 4 / 4                                                   |
| Max. travel speed                           | 24.90 km/h                                              |
| Parking brake                               | Automatic Negative Hand-brake                           |
|                                             | Oil-immersed multi-discs braking on front & rea         |
| Service brake                               | axles                                                   |
| Hydraulics                                  |                                                         |
| Hydraulic pump type                         | Gear pump                                               |
| Hydraulic flow / Pressure                   | 167 I/min-270 bar                                       |
| Tank capacities                             |                                                         |
| Engine oil                                  | 11.40                                                   |
| Hydraulic oil                               | 1351                                                    |
| Fuel tank                                   | 140                                                     |
| Noise and vibration                         |                                                         |
| Noise at driving position (LpA)             | 82 dB                                                   |
| Noise to environment (LWA)                  | 105 dB                                                  |
| . ,                                         |                                                         |
| Vibration on hands/arms                     | < 2.50 m/s <sup>2</sup>                                 |
| Miscellaneous                               |                                                         |
| Steering wheels (front / rear)              | 2/2                                                     |
| Drive wheels (front / rear)                 | 2/2                                                     |
| Safety cab homologation                     | ROPS - FOPS level 2 cab                                 |