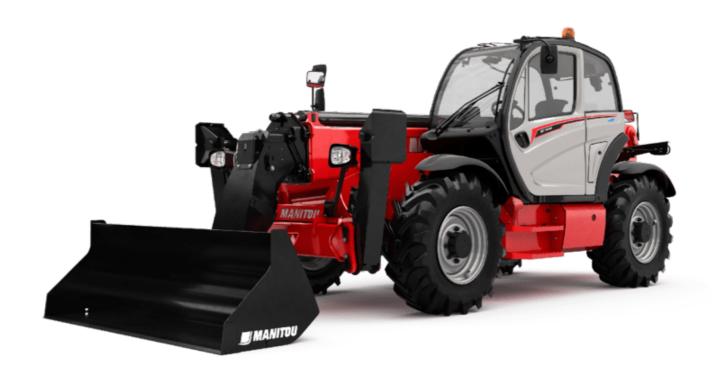

Technical sheet:

# MT-X 1440

|                                             | <b>мт-х 1440</b> Created on 20 May 2024 at 6:49:33 PM l |
|---------------------------------------------|---------------------------------------------------------|
| Capacities                                  | Metric                                                  |
| Max. capacity                               | 4000 kg                                                 |
| Max. lifting height                         | 13.53 m                                                 |
| Max. outreach                               | 9.46 m                                                  |
| Breakout force with bucket                  | 8000 daN                                                |
| Weight and dimensions                       |                                                         |
| Overall length to carriage                  | l11 6.02 m                                              |
| Length to face of forks                     | l2 6.13 m                                               |
| Overall width                               | b1 2.42 m                                               |
|                                             | h17 2.45 m                                              |
| Overall height                              |                                                         |
| Wheelbase                                   | y 3.07 m                                                |
| Ground clearance                            | m4 0.37 m                                               |
| Overall cab width                           | b4 0.89 m                                               |
| Tilt-up angle                               | a4 12 °                                                 |
| Tilt-down angle                             | a5 114°                                                 |
| External turning radius (over tyres)        | Wa1 3.94 m                                              |
| Unladen weight (with forks)                 | 11115 kg                                                |
| Overall weight                              | 11115 kg                                                |
| Tires type                                  | Pneumatic                                               |
| Standard tires                              | Alliance 400/80 - 24 - 162A8                            |
| Forks length / width / section              | I / e / s 1200 mm x 125 mm / 50 mm                      |
| Performances                                |                                                         |
| Lifting                                     | 15.50 s                                                 |
| Lowering                                    | 11.60 s                                                 |
| Extension                                   | 16.50 s                                                 |
| Retraction                                  | 11.90 s                                                 |
| Crowd                                       | 3.90 s                                                  |
|                                             | 4 s                                                     |
| Dump                                        | 45                                                      |
| Engine                                      | Dubling                                                 |
| Engine brand                                | Perkins                                                 |
| Engine norm                                 | Stage IIIA                                              |
| Engine model                                | 1104D-44TA                                              |
| Number of cylinders / Capacity of cylinders | 4 - 4400 cm³                                            |
| I.C. Engine power rating - Power            | 101 Hp / 74.50 kW                                       |
| Max. torque / Engine rotation               | 400 Nm @ 1400 rpm                                       |
| Drawbar pull (Laden)                        | 8250 daN                                                |
| Transmission                                |                                                         |
| Transmission type                           | Torque converter                                        |
| Number of gears (forward / reverse)         | 4 / 4                                                   |
| Max. travel speed                           | 24.90 km/h                                              |
| Parking brake                               | Automatic Negative Hand-brake                           |
|                                             | Oil-immersed multi-discs braking on front & rea         |
| Service brake                               | axles                                                   |
| Hydraulics                                  |                                                         |
| Hydraulic pump type                         | Gear pump                                               |
| Hydraulic flow / Pressure                   | 167 I/min-270 bar                                       |
| Tank capacities                             |                                                         |
| Engine oil                                  | 11.40                                                   |
| Hydraulic oil                               | 1351                                                    |
| Fuel tank                                   | 140                                                     |
| Noise and vibration                         |                                                         |
| Noise at driving position (LpA)             | 82 dB                                                   |
| Noise to environment (LWA)                  | 105 dB                                                  |
| . ,                                         |                                                         |
| Vibration on hands/arms                     | < 2.50 m/s <sup>2</sup>                                 |
| Miscellaneous                               |                                                         |
| Steering wheels (front / rear)              | 2/2                                                     |
| Drive wheels (front / rear)                 | 2/2                                                     |
| Safety cab homologation                     | ROPS - FOPS level 2 cab                                 |