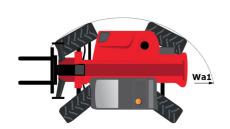

## MT-X 1440 - Dimensional drawing

# MT-X 1440

|                                             | <b>мт-х 1440</b> Created on 20 May 2024 at 6:49:33 PM l |
|---------------------------------------------|---------------------------------------------------------|
| Capacities                                  | Metric                                                  |
| Max. capacity                               | 4000 kg                                                 |
| Max. lifting height                         | 13.53 m                                                 |
| Max. outreach                               | 9.46 m                                                  |
| Breakout force with bucket                  | 8000 daN                                                |
| Weight and dimensions                       |                                                         |
| Overall length to carriage                  | l11 6.02 m                                              |
| Length to face of forks                     | l2 6.13 m                                               |
| Overall width                               | b1 2.42 m                                               |
|                                             | h17 2.45 m                                              |
| Overall height                              |                                                         |
| Wheelbase                                   | y 3.07 m                                                |
| Ground clearance                            | m4 0.37 m                                               |
| Overall cab width                           | b4 0.89 m                                               |
| Tilt-up angle                               | a4 12 °                                                 |
| Tilt-down angle                             | a5 114°                                                 |
| External turning radius (over tyres)        | Wa1 3.94 m                                              |
| Unladen weight (with forks)                 | 11115 kg                                                |
| Overall weight                              | 11115 kg                                                |
| Tires type                                  | Pneumatic                                               |
| Standard tires                              | Alliance 400/80 - 24 - 162A8                            |
| Forks length / width / section              | I / e / s 1200 mm x 125 mm / 50 mm                      |
| Performances                                |                                                         |
| Lifting                                     | 15.50 s                                                 |
| Lowering                                    | 11.60 s                                                 |
| Extension                                   | 16.50 s                                                 |
| Retraction                                  | 11.90 s                                                 |
| Crowd                                       | 3.90 s                                                  |
|                                             | 4 s                                                     |
| Dump                                        | 45                                                      |
| Engine                                      | Dubling                                                 |
| Engine brand                                | Perkins                                                 |
| Engine norm                                 | Stage IIIA                                              |
| Engine model                                | 1104D-44TA                                              |
| Number of cylinders / Capacity of cylinders | 4 - 4400 cm³                                            |
| I.C. Engine power rating - Power            | 101 Hp / 74.50 kW                                       |
| Max. torque / Engine rotation               | 400 Nm @ 1400 rpm                                       |
| Drawbar pull (Laden)                        | 8250 daN                                                |
| Transmission                                |                                                         |
| Transmission type                           | Torque converter                                        |
| Number of gears (forward / reverse)         | 4 / 4                                                   |
| Max. travel speed                           | 24.90 km/h                                              |
| Parking brake                               | Automatic Negative Hand-brake                           |
|                                             | Oil-immersed multi-discs braking on front & rea         |
| Service brake                               | axles                                                   |
| Hydraulics                                  |                                                         |
| Hydraulic pump type                         | Gear pump                                               |
| Hydraulic flow / Pressure                   | 167 I/min-270 bar                                       |
| Tank capacities                             |                                                         |
| Engine oil                                  | 11.40                                                   |
| Hydraulic oil                               | 1351                                                    |
| Fuel tank                                   | 140                                                     |
| Noise and vibration                         |                                                         |
| Noise at driving position (LpA)             | 82 dB                                                   |
| Noise to environment (LWA)                  | 105 dB                                                  |
| . ,                                         |                                                         |
| Vibration on hands/arms                     | < 2.50 m/s <sup>2</sup>                                 |
| Miscellaneous                               |                                                         |
| Steering wheels (front / rear)              | 2/2                                                     |
| Drive wheels (front / rear)                 | 2/2                                                     |
| Safety cab homologation                     | ROPS - FOPS level 2 cab                                 |