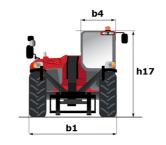

## MT-X 1440 - Dimensional drawing

# MT-X 1440

|                                             | <b>мт-х 1440</b> Created on 20 May 2024 at 6:49:33 PM l |
|---------------------------------------------|---------------------------------------------------------|
| Capacities                                  | Metric                                                  |
| Max. capacity                               | 4000 kg                                                 |
| Max. lifting height                         | 13.53 m                                                 |
| Max. outreach                               | 9.46 m                                                  |
| Breakout force with bucket                  | 8000 daN                                                |
| Weight and dimensions                       |                                                         |
| Overall length to carriage                  | l11 6.02 m                                              |
| Length to face of forks                     | l2 6.13 m                                               |
| Overall width                               | b1 2.42 m                                               |
|                                             | h17 2.45 m                                              |
| Overall height                              |                                                         |
| Wheelbase                                   | y 3.07 m                                                |
| Ground clearance                            | m4 0.37 m                                               |
| Overall cab width                           | b4 0.89 m                                               |
| Tilt-up angle                               | a4 12 °                                                 |
| Tilt-down angle                             | a5 114°                                                 |
| External turning radius (over tyres)        | Wa1 3.94 m                                              |
| Unladen weight (with forks)                 | 11115 kg                                                |
| Overall weight                              | 11115 kg                                                |
| Tires type                                  | Pneumatic                                               |
| Standard tires                              | Alliance 400/80 - 24 - 162A8                            |
| Forks length / width / section              | I / e / s 1200 mm x 125 mm / 50 mm                      |
| Performances                                |                                                         |
| Lifting                                     | 15.50 s                                                 |
| Lowering                                    | 11.60 s                                                 |
| Extension                                   | 16.50 s                                                 |
| Retraction                                  | 11.90 s                                                 |
| Crowd                                       | 3.90 s                                                  |
|                                             | 4 s                                                     |
| Dump                                        | 45                                                      |
| Engine                                      | Dubling                                                 |
| Engine brand                                | Perkins                                                 |
| Engine norm                                 | Stage IIIA                                              |
| Engine model                                | 1104D-44TA                                              |
| Number of cylinders / Capacity of cylinders | 4 - 4400 cm³                                            |
| I.C. Engine power rating - Power            | 101 Hp / 74.50 kW                                       |
| Max. torque / Engine rotation               | 400 Nm @ 1400 rpm                                       |
| Drawbar pull (Laden)                        | 8250 daN                                                |
| Transmission                                |                                                         |
| Transmission type                           | Torque converter                                        |
| Number of gears (forward / reverse)         | 4 / 4                                                   |
| Max. travel speed                           | 24.90 km/h                                              |
| Parking brake                               | Automatic Negative Hand-brake                           |
|                                             | Oil-immersed multi-discs braking on front & rea         |
| Service brake                               | axles                                                   |
| Hydraulics                                  |                                                         |
| Hydraulic pump type                         | Gear pump                                               |
| Hydraulic flow / Pressure                   | 167 I/min-270 bar                                       |
| Tank capacities                             |                                                         |
| Engine oil                                  | 11.40                                                   |
| Hydraulic oil                               | 1351                                                    |
| Fuel tank                                   | 140                                                     |
| Noise and vibration                         |                                                         |
| Noise at driving position (LpA)             | 82 dB                                                   |
| Noise to environment (LWA)                  | 105 dB                                                  |
| . ,                                         |                                                         |
| Vibration on hands/arms                     | < 2.50 m/s <sup>2</sup>                                 |
| Miscellaneous                               |                                                         |
| Steering wheels (front / rear)              | 2/2                                                     |
| Drive wheels (front / rear)                 | 2/2                                                     |
| Safety cab homologation                     | ROPS - FOPS level 2 cab                                 |