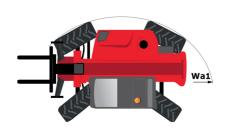

# MT-X 1440

|                                             | <b>MT-x 1440</b> Created on May 7, 2024 at 3:24:17 AM |
|---------------------------------------------|-------------------------------------------------------|
| Capacities                                  | Metric                                                |
| Max. capacity                               | 4000 kg                                               |
| Max. lifting height                         | 13.53 m                                               |
| Max. outreach                               | 9.46 m                                                |
| Breakout force with bucket                  | 8000 daN                                              |
| Weight and dimensions                       |                                                       |
| Overall length to carriage                  | l11 6.02 m                                            |
| Length to face of forks                     | 12 6.13 m                                             |
| Overall width                               | b1 2.42 m                                             |
| Overall height                              | h17 2.45 m                                            |
| Wheelbase                                   | y 3.07 m                                              |
| Ground clearance                            | m4 0.37 m                                             |
| Overall cab width                           | b4 0.89 m                                             |
|                                             | a4 12 °                                               |
| Tilt-up angle                               |                                                       |
| Tilt-down angle                             | a5 114 °                                              |
| External turning radius (over tyres)        | Wa1 3.94 m                                            |
| Unladen weight (with forks)                 | 11115 kg                                              |
| Overall weight                              | 11115 kg                                              |
| Tires type                                  | Pneumatic                                             |
| Standard tires                              | Alliance 400/80 - 24 - 162A8                          |
| Forks length / width / section              | I / e / s 1200 mm x 125 mm / 50 mm                    |
| Performances                                |                                                       |
| Lifting                                     | 15.50 s                                               |
| Lowering                                    | 11.60 s                                               |
| Extension                                   | 16.50 s                                               |
| Retraction                                  | 11.90 s                                               |
| Crowd                                       | 3.90 s                                                |
| Dump                                        | 4 s                                                   |
| Engine                                      |                                                       |
| Engine brand                                | Perkins                                               |
| Engine norm                                 | Stage IIIA                                            |
| Engine model                                | 1104D-44TA                                            |
| Number of cylinders / Capacity of cylinders | 4 - 4400 cm³                                          |
| I.C. Engine power rating - Power            | 101 Hp / 74.50 kW                                     |
| Max. torque / Engine rotation               | 400 Nm @ 1400 rpm                                     |
| Drawbar pull (Laden)                        | 8250 daN                                              |
| Transmission                                |                                                       |
| Transmission type                           | Torque converter                                      |
| Number of gears (forward / reverse)         | 4 / 4                                                 |
| Max. travel speed                           | 24.90 km/h                                            |
| Parking brake                               | Automatic Negative Hand-brake                         |
| Service brake                               | Oil-immersed multi-discs braking on front & re        |
|                                             | axles                                                 |
| Hydraulics                                  |                                                       |
| Hydraulic pump type                         | Gear pump                                             |
| Hydraulic flow / Pressure                   | 167 l/min-270 bar                                     |
| Tank capacities                             |                                                       |
| Engine oil                                  | 11.40                                                 |
| Hydraulic oil                               | 135 l                                                 |
| Fuel tank                                   | 140                                                   |
| Noise and vibration                         |                                                       |
| Noise at driving position (LpA)             | 82 dB                                                 |
| Noise to environment (LwA)                  | 105 dB                                                |
| Vibration on hands/arms                     | < 2.50 m/s <sup>2</sup>                               |
| Miscellaneous                               |                                                       |
| Steering wheels (front / rear)              | 2/2                                                   |
| Drive wheels (front / rear)                 | 2/2                                                   |
| Safety cab homologation                     | ROPS - FOPS level 2 cab                               |
| Controls                                    | JSM                                                   |

## MT-X 1440 - Dimensional drawing