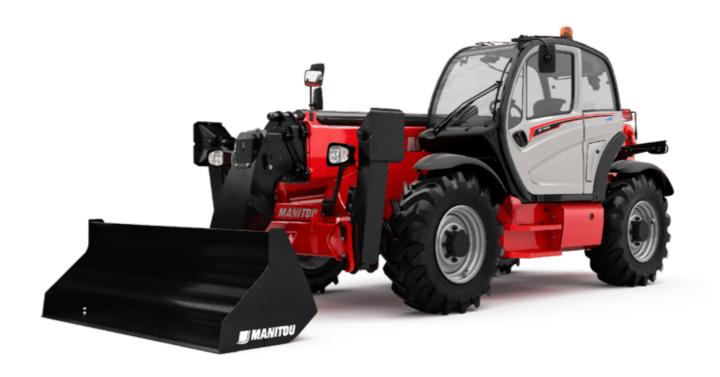

Technical sheet:

# MT-X 1440

|                                             | <b>MT-x 1440</b> Created on May 7, 2024 at 3:24:17 AM |
|---------------------------------------------|-------------------------------------------------------|
| Capacities                                  | Metric                                                |
| Max. capacity                               | 4000 kg                                               |
| Max. lifting height                         | 13.53 m                                               |
| Max. outreach                               | 9.46 m                                                |
| Breakout force with bucket                  | 8000 daN                                              |
| Weight and dimensions                       |                                                       |
| Overall length to carriage                  | l11 6.02 m                                            |
| Length to face of forks                     | 12 6.13 m                                             |
| Overall width                               | b1 2.42 m                                             |
| Overall height                              | h17 2.45 m                                            |
| Wheelbase                                   | y 3.07 m                                              |
| Ground clearance                            | m4 0.37 m                                             |
| Overall cab width                           | b4 0.89 m                                             |
|                                             | a4 12 °                                               |
| Tilt-up angle                               |                                                       |
| Tilt-down angle                             | a5 114 °                                              |
| External turning radius (over tyres)        | Wa1 3.94 m                                            |
| Unladen weight (with forks)                 | 11115 kg                                              |
| Overall weight                              | 11115 kg                                              |
| Tires type                                  | Pneumatic                                             |
| Standard tires                              | Alliance 400/80 - 24 - 162A8                          |
| Forks length / width / section              | I / e / s 1200 mm x 125 mm / 50 mm                    |
| Performances                                |                                                       |
| Lifting                                     | 15.50 s                                               |
| Lowering                                    | 11.60 s                                               |
| Extension                                   | 16.50 s                                               |
| Retraction                                  | 11.90 s                                               |
| Crowd                                       | 3.90 s                                                |
| Dump                                        | 4 s                                                   |
| Engine                                      |                                                       |
| Engine brand                                | Perkins                                               |
| Engine norm                                 | Stage IIIA                                            |
| Engine model                                | 1104D-44TA                                            |
| Number of cylinders / Capacity of cylinders | 4 - 4400 cm³                                          |
| I.C. Engine power rating - Power            | 101 Hp / 74.50 kW                                     |
| Max. torque / Engine rotation               | 400 Nm @ 1400 rpm                                     |
| Drawbar pull (Laden)                        | 8250 daN                                              |
| Transmission                                |                                                       |
| Transmission type                           | Torque converter                                      |
| Number of gears (forward / reverse)         | 4 / 4                                                 |
| Max. travel speed                           | 24.90 km/h                                            |
| Parking brake                               | Automatic Negative Hand-brake                         |
| Service brake                               | Oil-immersed multi-discs braking on front & re        |
|                                             | axles                                                 |
| Hydraulics                                  |                                                       |
| Hydraulic pump type                         | Gear pump                                             |
| Hydraulic flow / Pressure                   | 167 l/min-270 bar                                     |
| Tank capacities                             |                                                       |
| Engine oil                                  | 11.40                                                 |
| Hydraulic oil                               | 135 l                                                 |
| Fuel tank                                   | 140                                                   |
| Noise and vibration                         |                                                       |
| Noise at driving position (LpA)             | 82 dB                                                 |
| Noise to environment (LwA)                  | 105 dB                                                |
| Vibration on hands/arms                     | < 2.50 m/s <sup>2</sup>                               |
| Miscellaneous                               |                                                       |
| Steering wheels (front / rear)              | 2/2                                                   |
| Drive wheels (front / rear)                 | 2/2                                                   |
| Safety cab homologation                     | ROPS - FOPS level 2 cab                               |
| Controls                                    | JSM                                                   |