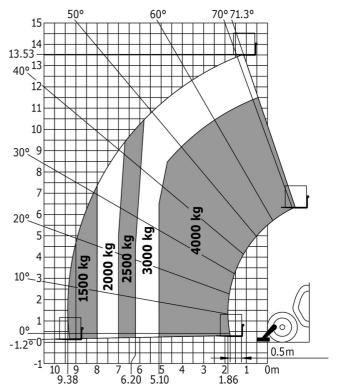

n on hands/arms                     | < 2.50 m/s <sup>2</sup>                               |
| Miscellaneous                               |                                                       |
| Steering wheels (front / rear)              | 2/2                                                   |
| Drive wheels (front / rear)                 | 2/2                                                   |
| Safety cab homologation                     | ROPS - FOPS level 2 cab                               |
| Controls                                    | JSM                                                   |

## MT-X 1440 - Dimensional drawing







### MT-X 1440 - Load chart

Machine on tyres with forks - with levelling device Metric



## Machine on lowered stabilisers with forks Metric







#### **Head Office**

B.P. 249 - 430 rue de l'Aubinière 44150 Ancenis Cedex - France Tel: +33 (0)2 40 09 10 11 - Fax: +33 (0)2 40 09 10 97 www.manitou.com



This publication provides a description of the configuration versions and options for Manitou products, which may differ for equipment. The equipment presented in this brochure may be part of a series, as an option, or it may not be available, depending on the versions. Manitou reserves the right, at any time and without notice, to amend the specifications described and represented. The specifications provided do not bind the manufacturer. For more details, please contact your Manitou agent. This is not a contractually binding document. The presentation of the products is not contractually binding. List of specifications non-exh