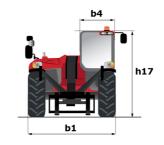

# MT-X 1440

|                                             | <b>MT-x 1440</b> Created on May 7, 2024 at 3:24:17 AM |
|---------------------------------------------|-------------------------------------------------------|
| Capacities                                  | Metric                                                |
| Max. capacity                               | 4000 kg                                               |
| Max. lifting height                         | 13.53 m                                               |
| Max. outreach                               | 9.46 m                                                |
| Breakout force with bucket                  | 8000 daN                                              |
| Weight and dimensions                       |                                                       |
| Overall length to carriage                  | l11 6.02 m                                            |
| Length to face of forks                     | 12 6.13 m                                             |
| Overall width                               | b1 2.42 m                                             |
| Overall height                              | h17 2.45 m                                            |
| Wheelbase                                   | y 3.07 m                                              |
| Ground clearance                            | m4 0.37 m                                             |
| Overall cab width                           | b4 0.89 m                                             |
|                                             | a4 12 °                                               |
| Tilt-up angle                               |                                                       |
| Tilt-down angle                             | a5 114 °                                              |
| External turning radius (over tyres)        | Wa1 3.94 m                                            |
| Unladen weight (with forks)                 | 11115 kg                                              |
| Overall weight                              | 11115 kg                                              |
| Tires type                                  | Pneumatic                                             |
| Standard tires                              | Alliance 400/80 - 24 - 162A8                          |
| Forks length / width / section              | I / e / s 1200 mm x 125 mm / 50 mm                    |
| Performances                                |                                                       |
| Lifting                                     | 15.50 s                                               |
| Lowering                                    | 11.60 s                                               |
| Extension                                   | 16.50 s                                               |
| Retraction                                  | 11.90 s                                               |
| Crowd                                       | 3.90 s                                                |
| Dump                                        | 4 s                                                   |
| Engine                                      |                                                       |
| Engine brand                                | Perkins                                               |
| Engine norm                                 | Stage IIIA                                            |
| Engine model                                | 1104D-44TA                                            |
| Number of cylinders / Capacity of cylinders | 4 - 4400 cm³                                          |
| I.C. Engine power rating - Power            | 101 Hp / 74.50 kW                                     |
| Max. torque / Engine rotation               | 400 Nm @ 1400 rpm                                     |
| Drawbar pull (Laden)                        | 8250 daN                                              |
| Transmission                                |                                                       |
| Transmission type                           | Torque converter                                      |
| Number of gears (forward / reverse)         | 4 / 4                                                 |
| Max. travel speed                           | 24.90 km/h                                            |
| Parking brake                               | Automatic Negative Hand-brake                         |
| Service brake                               | Oil-immersed multi-discs braking on front & re        |
|                                             | axles                                                 |
| Hydraulics                                  |                                                       |
| Hydraulic pump type                         | Gear pump                                             |
| Hydraulic flow / Pressure                   | 167 l/min-270 bar                                     |
| Tank capacities                             |                                                       |
| Engine oil                                  | 11.40                                                 |
| Hydraulic oil                               | 135 l                                                 |
| Fuel tank                                   | 140                                                   |
| Noise and vibration                         |                                                       |
| Noise at driving position (LpA)             | 82 dB                                                 |
| Noise to environment (LwA)                  | 105 dB                                                |
| Vibration on hands/arms                     | < 2.50 m/s <sup>2</sup>                               |
| Miscellaneous                               |                                                       |
| Steering wheels (front / rear)              | 2/2                                                   |
| Drive wheels (front / rear)                 | 2/2                                                   |
| Safety cab homologation                     | ROPS - FOPS level 2 cab                               |
| Controls                                    | JSM                                                   |

## MT-X 1440 - Dimensional drawing