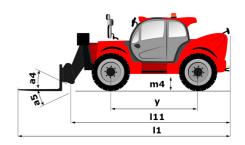

# MT-X 1440

|                                             | <b>MT-x 1440</b> Created on May 7, 2024 at 3:24:17 AM |
|---------------------------------------------|-------------------------------------------------------|
| Capacities                                  | Metric                                                |
| Max. capacity                               | 4000 kg                                               |
| Max. lifting height                         | 13.53 m                                               |
| Max. outreach                               | 9.46 m                                                |
| Breakout force with bucket                  | 8000 daN                                              |
| Weight and dimensions                       |                                                       |
| Overall length to carriage                  | l11 6.02 m                                            |
| Length to face of forks                     | 12 6.13 m                                             |
| Overall width                               | b1 2.42 m                                             |
| Overall height                              | h17 2.45 m                                            |
| Wheelbase                                   | y 3.07 m                                              |
| Ground clearance                            | m4 0.37 m                                             |
| Overall cab width                           | b4 0.89 m                                             |
|                                             | a4 12 °                                               |
| Tilt-up angle                               |                                                       |
| Tilt-down angle                             | a5 114 °                                              |
| External turning radius (over tyres)        | Wa1 3.94 m                                            |
| Unladen weight (with forks)                 | 11115 kg                                              |
| Overall weight                              | 11115 kg                                              |
| Tires type                                  | Pneumatic                                             |
| Standard tires                              | Alliance 400/80 - 24 - 162A8                          |
| Forks length / width / section              | I / e / s 1200 mm x 125 mm / 50 mm                    |
| Performances                                |                                                       |
| Lifting                                     | 15.50 s                                               |
| Lowering                                    | 11.60 s                                               |
| Extension                                   | 16.50 s                                               |
| Retraction                                  | 11.90 s                                               |
| Crowd                                       | 3.90 s                                                |
| Dump                                        | 4 s                                                   |
| Engine                                      |                                                       |
| Engine brand                                | Perkins                                               |
| Engine norm                                 | Stage IIIA                                            |
| Engine model                                | 1104D-44TA                                            |
| Number of cylinders / Capacity of cylinders | 4 - 4400 cm³                                          |
| I.C. Engine power rating - Power            | 101 Hp / 74.50 kW                                     |
| Max. torque / Engine rotation               | 400 Nm @ 1400 rpm                                     |
| Drawbar pull (Laden)                        | 8250 daN                                              |
| Transmission                                |                                                       |
| Transmission type                           | Torque converter                                      |
| Number of gears (forward / reverse)         | 4 / 4                                                 |
| Max. travel speed                           | 24.90 km/h                                            |
| Parking brake                               | Automatic Negative Hand-brake                         |
| Service brake                               | Oil-immersed multi-discs braking on front & re        |
|                                             | axles                                                 |
| Hydraulics                                  |                                                       |
| Hydraulic pump type                         | Gear pump                                             |
| Hydraulic flow / Pressure                   | 167 l/min-270 bar                                     |
| Tank capacities                             |                                                       |
| Engine oil                                  | 11.40                                                 |
| Hydraulic oil                               | 135 l                                                 |
| Fuel tank                                   | 140                                                   |
| Noise and vibration                         |                                                       |
| Noise at driving position (LpA)             | 82 dB                                                 |
| Noise to environment (LwA)                  | 105 dB                                                |
| Vibration on hands/arms                     | < 2.50 m/s <sup>2</sup>                               |
| Miscellaneous                               |                                                       |
| Steering wheels (front / rear)              | 2/2                                                   |
| Drive wheels (front / rear)                 | 2/2                                                   |
| Safety cab homologation                     | ROPS - FOPS level 2 cab                               |
| Controls                                    | JSM                                                   |

## MT-X 1440 - Dimensional drawing