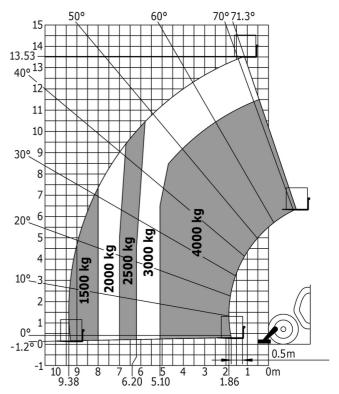

|
| Miscellaneous                               | × 2.00 III/3                                      |
|                                             | 2/2                                               |
| Steering wheels (front / rear)              |                                                   |
| Drive wheels (front / rear)                 | 2/2                                               |
| Safety cab homologation                     | ROPS - FOPS level 2 cab                           |
| Controls                                    | JSM                                               |

## MT-X 1440 - Dimensional drawing







### MT-X 1440 - Load chart

Machine on tyres with forks - with levelling device Metric



## Machine on lowered stabilisers with forks Metric







#### **Head Office**

B.P. 249 - 430 rue de l'Aubinière 44150 Ancenis Cedex - France Tel: +33 (0)2 40 09 10 11 - Fax: +33 (0)2 40 09 10 97 www.manitou.com



This publication provides a description of the configuration versions and options for Manitou products, which may differ for equipment. The equipment presented in this brochure may be part of a series, as an option, or it may not be available, depending on the versions. Manitou reserves the right, at any time and without notice, to amend the specifications described and represented. The specifications provided do not bind the manufacturer. For more details, please contact your Manitou agent. This is not a contractually binding document. The presentation of the products is not contractually binding. List of specifications non-exh