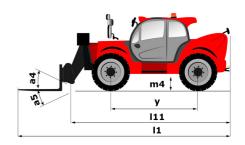

# MT-X 1440

|                                             | мт-х 1440 Created on 29 April 2024 at 14:20:30 UT |
|---------------------------------------------|---------------------------------------------------|
| Capacities                                  | Metric                                            |
| Max. capacity                               | 4000 kg                                           |
| Max. lifting height                         | 13.53 m                                           |
| Max. outreach                               | 9.46 m                                            |
| Breakout force with bucket                  | 8000 daN                                          |
| Weight and dimensions                       |                                                   |
| Overall length to carriage                  | I11 6.02 m                                        |
| Length to face of forks                     | l2 6.13 m                                         |
| Overall width                               | b1 2.42 m                                         |
| Overall height                              | h17 2.45 m                                        |
| Wheelbase                                   | y 3.07 m                                          |
| Ground clearance                            | m4 0.37 m                                         |
| Overall cab width                           | b4 0.89 m                                         |
|                                             | a4 12 °                                           |
| Tilt-up angle                               |                                                   |
| Tilt-down angle                             | a5 114 °                                          |
| External turning radius (over tyres)        | Wa1 3.94 m                                        |
| Unladen weight (with forks)                 | 11115 kg                                          |
| Overall weight                              | 11115 kg                                          |
| Tires type                                  | Pneumatic                                         |
| Standard tires                              | Alliance 400/80 - 24 - 162A8                      |
| Forks length / width / section              | I / e / s 1200 mm x 125 mm / 50 mm                |
| Performances                                |                                                   |
| Lifting                                     | 15.50 s                                           |
| Lowering                                    | 11.60 s                                           |
| Extension                                   | 16.50 s                                           |
| Retraction                                  | 11.90 s                                           |
| Crowd                                       | 3.90 s                                            |
| Dump                                        | 4 s                                               |
| Engine                                      |                                                   |
| Engine brand                                | Perkins                                           |
| Engine norm                                 | Stage IIIA                                        |
| Engine model                                | 1104D-44TA                                        |
| Number of cylinders / Capacity of cylinders | 4 - 4400 cm³                                      |
| I.C. Engine power rating - Power            | 101 Hp / 74.50 kW                                 |
| Max. torque / Engine rotation               | 400 Nm @ 1400 rpm                                 |
| Drawbar pull (Laden)                        | 8250 daN                                          |
| Transmission                                |                                                   |
| Transmission type                           | Torque converter                                  |
| Number of gears (forward / reverse)         | 4 / 4                                             |
| Max. travel speed                           | 24.90 km/h                                        |
| Parking brake                               | Automatic Negative Hand-brake                     |
|                                             | Oil-immersed multi-discs braking on front & rear  |
| Service brake                               | axles                                             |
| Hydraulics                                  |                                                   |
| Hydraulic pump type                         | Gear pump                                         |
| Hydraulic flow / Pressure                   | 167 l/min-270 bar                                 |
| Tank capacities                             |                                                   |
| Engine oil                                  | 11.40                                             |
| Hydraulic oil                               | 1351                                              |
| Fuel tank                                   | 140 I                                             |
| Noise and vibration                         |                                                   |
| Noise at driving position (LpA)             | 82 dB                                             |
| Noise to environment (LwA)                  | 105 dB                                            |
| Vibration on hands/arms                     | < 2.50 m/s <sup>2</sup>                           |
| Miscellaneous                               | × 2.00 III/3                                      |
|                                             | 2/2                                               |
| Steering wheels (front / rear)              |                                                   |
| Drive wheels (front / rear)                 | 2/2                                               |
| Safety cab homologation                     | ROPS - FOPS level 2 cab                           |
| Controls                                    | JSM                                               |

## MT-X 1440 - Dimensional drawing