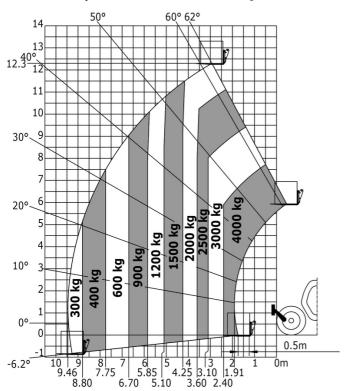

### MT-X 1440 - Load chart

Machine on tyres with forks - with levelling device Metric