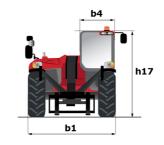

# MT-X 1440

|                                             | мт-х 1440 Created on 29 April 2024 at 14:20:30 UT |
|---------------------------------------------|---------------------------------------------------|
| Capacities                                  | Metric                                            |
| Max. capacity                               | 4000 kg                                           |
| Max. lifting height                         | 13.53 m                                           |
| Max. outreach                               | 9.46 m                                            |
| Breakout force with bucket                  | 8000 daN                                          |
| Weight and dimensions                       |                                                   |
| Overall length to carriage                  | I11 6.02 m                                        |
| Length to face of forks                     | l2 6.13 m                                         |
| Overall width                               | b1 2.42 m                                         |
| Overall height                              | h17 2.45 m                                        |
| Wheelbase                                   | y 3.07 m                                          |
| Ground clearance                            | m4 0.37 m                                         |
| Overall cab width                           | b4 0.89 m                                         |
|                                             | a4 12 °                                           |
| Tilt-up angle                               |                                                   |
| Tilt-down angle                             | a5 114 °                                          |
| External turning radius (over tyres)        | Wa1 3.94 m                                        |
| Unladen weight (with forks)                 | 11115 kg                                          |
| Overall weight                              | 11115 kg                                          |
| Tires type                                  | Pneumatic                                         |
| Standard tires                              | Alliance 400/80 - 24 - 162A8                      |
| Forks length / width / section              | I / e / s 1200 mm x 125 mm / 50 mm                |
| Performances                                |                                                   |
| Lifting                                     | 15.50 s                                           |
| Lowering                                    | 11.60 s                                           |
| Extension                                   | 16.50 s                                           |
| Retraction                                  | 11.90 s                                           |
| Crowd                                       | 3.90 s                                            |
| Dump                                        | 4 s                                               |
| Engine                                      |                                                   |
| Engine brand                                | Perkins                                           |
| Engine norm                                 | Stage IIIA                                        |
| Engine model                                | 1104D-44TA                                        |
| Number of cylinders / Capacity of cylinders | 4 - 4400 cm³                                      |
| I.C. Engine power rating - Power            | 101 Hp / 74.50 kW                                 |
| Max. torque / Engine rotation               | 400 Nm @ 1400 rpm                                 |
| Drawbar pull (Laden)                        | 8250 daN                                          |
| Transmission                                |                                                   |
| Transmission type                           | Torque converter                                  |
| Number of gears (forward / reverse)         | 4 / 4                                             |
| Max. travel speed                           | 24.90 km/h                                        |
| Parking brake                               | Automatic Negative Hand-brake                     |
|                                             | Oil-immersed multi-discs braking on front & rear  |
| Service brake                               | axles                                             |
| Hydraulics                                  |                                                   |
| Hydraulic pump type                         | Gear pump                                         |
| Hydraulic flow / Pressure                   | 167 l/min-270 bar                                 |
| Tank capacities                             |                                                   |
| Engine oil                                  | 11.40                                             |
| Hydraulic oil                               | 1351                                              |
| Fuel tank                                   | 140 I                                             |
| Noise and vibration                         |                                                   |
| Noise at driving position (LpA)             | 82 dB                                             |
| Noise to environment (LwA)                  | 105 dB                                            |
| Vibration on hands/arms                     | < 2.50 m/s <sup>2</sup>                           |
| Miscellaneous                               | × 2.00 III/3                                      |
|                                             | 2/2                                               |
| Steering wheels (front / rear)              |                                                   |
| Drive wheels (front / rear)                 | 2/2                                               |
| Safety cab homologation                     | ROPS - FOPS level 2 cab                           |
| Controls                                    | JSM                                               |

## MT-X 1440 - Dimensional drawing