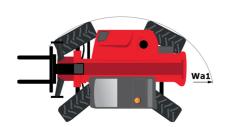

# MT-X 1440

|                                             | мт-х 1440 Created on 29 April 2024 at 14:20:30 UT |
|---------------------------------------------|---------------------------------------------------|
| Capacities                                  | Metric                                            |
| Max. capacity                               | 4000 kg                                           |
| Max. lifting height                         | 13.53 m                                           |
| Max. outreach                               | 9.46 m                                            |
| Breakout force with bucket                  | 8000 daN                                          |
| Weight and dimensions                       |                                                   |
| Overall length to carriage                  | I11 6.02 m                                        |
| Length to face of forks                     | l2 6.13 m                                         |
| Overall width                               | b1 2.42 m                                         |
| Overall height                              | h17 2.45 m                                        |
| Wheelbase                                   | y 3.07 m                                          |
| Ground clearance                            | m4 0.37 m                                         |
| Overall cab width                           | b4 0.89 m                                         |
|                                             | a4 12 °                                           |
| Tilt-up angle                               |                                                   |
| Tilt-down angle                             | a5 114 °                                          |
| External turning radius (over tyres)        | Wa1 3.94 m                                        |
| Unladen weight (with forks)                 | 11115 kg                                          |
| Overall weight                              | 11115 kg                                          |
| Tires type                                  | Pneumatic                                         |
| Standard tires                              | Alliance 400/80 - 24 - 162A8                      |
| Forks length / width / section              | I / e / s 1200 mm x 125 mm / 50 mm                |
| Performances                                |                                                   |
| Lifting                                     | 15.50 s                                           |
| Lowering                                    | 11.60 s                                           |
| Extension                                   | 16.50 s                                           |
| Retraction                                  | 11.90 s                                           |
| Crowd                                       | 3.90 s                                            |
| Dump                                        | 4 s                                               |
| Engine                                      |                                                   |
| Engine brand                                | Perkins                                           |
| Engine norm                                 | Stage IIIA                                        |
| Engine model                                | 1104D-44TA                                        |
| Number of cylinders / Capacity of cylinders | 4 - 4400 cm³                                      |
| I.C. Engine power rating - Power            | 101 Hp / 74.50 kW                                 |
| Max. torque / Engine rotation               | 400 Nm @ 1400 rpm                                 |
| Drawbar pull (Laden)                        | 8250 daN                                          |
| Transmission                                |                                                   |
| Transmission type                           | Torque converter                                  |
| Number of gears (forward / reverse)         | 4 / 4                                             |
| Max. travel speed                           | 24.90 km/h                                        |
| Parking brake                               | Automatic Negative Hand-brake                     |
|                                             | Oil-immersed multi-discs braking on front & rear  |
| Service brake                               | axles                                             |
| Hydraulics                                  |                                                   |
| Hydraulic pump type                         | Gear pump                                         |
| Hydraulic flow / Pressure                   | 167 l/min-270 bar                                 |
| Tank capacities                             |                                                   |
| Engine oil                                  | 11.40                                             |
| Hydraulic oil                               | 1351                                              |
| Fuel tank                                   | 140 I                                             |
| Noise and vibration                         |                                                   |
| Noise at driving position (LpA)             | 82 dB                                             |
| Noise to environment (LwA)                  | 105 dB                                            |
| Vibration on hands/arms                     | < 2.50 m/s <sup>2</sup>                           |
| Miscellaneous                               | × 2.00 III/3                                      |
|                                             | 2/2                                               |
| Steering wheels (front / rear)              |                                                   |
| Drive wheels (front / rear)                 | 2/2                                               |
| Safety cab homologation                     | ROPS - FOPS level 2 cab                           |
| Controls                                    | JSM                                               |

## MT-X 1440 - Dimensional drawing