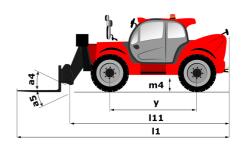

# MT-X 1440

|                                                                                      | MT-X 1440 Created on May 3, 2024 at 11:45:35 AM U |                                                 |
|--------------------------------------------------------------------------------------|---------------------------------------------------|-------------------------------------------------|
| Capacities                                                                           |                                                   | Metric                                          |
| Max. capacity                                                                        |                                                   | 4000 kg                                         |
| Max. lifting height                                                                  |                                                   | 13.53 m                                         |
| Max. outreach                                                                        |                                                   | 9.46 m                                          |
| Breakout force with bucket                                                           |                                                   | 8000 daN                                        |
| Weight and dimensions                                                                |                                                   |                                                 |
| Overall length to carriage                                                           | l11                                               | 6.02 m                                          |
| Length to face of forks                                                              | 12                                                | 6.13 m                                          |
| Overall width                                                                        | b1                                                | 2.42 m                                          |
|                                                                                      | h17                                               | 2.45 m                                          |
| Overall height                                                                       |                                                   |                                                 |
| Wheelbase                                                                            | у                                                 | 3.07 m                                          |
| Ground clearance                                                                     | m4                                                | 0.37 m                                          |
| Overall cab width                                                                    | b4                                                | 0.89 m                                          |
| Tilt-up angle                                                                        | a4                                                | 12 °                                            |
| Tilt-down angle                                                                      | a5                                                | 114 °                                           |
| External turning radius (over tyres)                                                 | Wa1                                               | 3.94 m                                          |
| Unladen weight (with forks)                                                          |                                                   | 11115 kg                                        |
| Overall weight                                                                       |                                                   | 11115 kg                                        |
| Tires type                                                                           |                                                   | Pneumatic                                       |
| Standard tires                                                                       |                                                   | Alliance 400/80 - 24 - 162A8                    |
| Forks length / width / section                                                       | I / e / s                                         | 1200 mm x 125 mm / 50 mm                        |
| Performances                                                                         |                                                   |                                                 |
| Lifting                                                                              |                                                   | 15.50 s                                         |
| Lowering                                                                             |                                                   | 11.60 s                                         |
| Extension                                                                            |                                                   | 16.50 s                                         |
| Retraction                                                                           |                                                   | 11.90 s                                         |
| Crowd                                                                                |                                                   | 3.90 s                                          |
|                                                                                      |                                                   | 4 s                                             |
| Dump                                                                                 |                                                   | 4.5                                             |
| Engine                                                                               |                                                   | D.1:                                            |
| Engine brand                                                                         |                                                   | Perkins                                         |
| Engine norm                                                                          |                                                   | Stage IIIA                                      |
| Engine model                                                                         |                                                   | 1104D-44TA                                      |
| Number of cylinders / Capacity of cylinders                                          |                                                   | 4 - 4400 cm³                                    |
| I.C. Engine power rating - Power                                                     |                                                   | 101 Hp / 74.50 kW                               |
| Max. torque / Engine rotation                                                        |                                                   | 400 Nm @ 1400 rpm                               |
| Drawbar pull (Laden)                                                                 |                                                   | 8250 daN                                        |
| Transmission                                                                         |                                                   |                                                 |
| Transmission type                                                                    |                                                   | Torque converter                                |
| Number of gears (forward / reverse)                                                  |                                                   | 4 / 4                                           |
| Max. travel speed                                                                    |                                                   | 24.90 km/h                                      |
| Parking brake                                                                        |                                                   | Automatic Negative Hand-brake                   |
|                                                                                      |                                                   | Oil-immersed multi-discs braking on front & rea |
| Service brake                                                                        |                                                   | axles                                           |
| Hydraulics                                                                           |                                                   |                                                 |
| Hydraulic pump type                                                                  |                                                   | Gear pump                                       |
| Hydraulic flow / Pressure                                                            |                                                   | 167 I/min-270 bar                               |
| Tank capacities                                                                      |                                                   |                                                 |
| Engine oil                                                                           |                                                   | 11.40 l                                         |
| Hydraulic oil                                                                        |                                                   | 135 I                                           |
| Fuel tank                                                                            |                                                   | 140 I                                           |
| Noise and vibration                                                                  |                                                   | 1901                                            |
| Noise at driving position (LpA)                                                      |                                                   | 82 dB                                           |
|                                                                                      |                                                   |                                                 |
| Noise to environment (LwA)                                                           |                                                   | 105 dB                                          |
| Vibration on hands/arms                                                              |                                                   | < 2.50 m/s²                                     |
| Miscellaneous                                                                        |                                                   |                                                 |
|                                                                                      |                                                   | 2/2                                             |
|                                                                                      |                                                   |                                                 |
| Steering wheels (front / rear)  Drive wheels (front / rear)  Safety cab homologation |                                                   | 2 / 2<br>ROPS - FOPS level 2 cab                |

## MT-X 1440 - Dimensional drawing