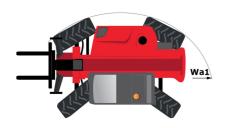

# MT-X 1440

|                                                                                      | MT-X 1440 Created on May 3, 2024 at 11:45:35 AM U |                                                 |
|--------------------------------------------------------------------------------------|---------------------------------------------------|-------------------------------------------------|
| Capacities                                                                           |                                                   | Metric                                          |
| Max. capacity                                                                        |                                                   | 4000 kg                                         |
| Max. lifting height                                                                  |                                                   | 13.53 m                                         |
| Max. outreach                                                                        |                                                   | 9.46 m                                          |
| Breakout force with bucket                                                           |                                                   | 8000 daN                                        |
| Weight and dimensions                                                                |                                                   |                                                 |
| Overall length to carriage                                                           | l11                                               | 6.02 m                                          |
| Length to face of forks                                                              | 12                                                | 6.13 m                                          |
| Overall width                                                                        | b1                                                | 2.42 m                                          |
|                                                                                      | h17                                               | 2.45 m                                          |
| Overall height                                                                       |                                                   |                                                 |
| Wheelbase                                                                            | у                                                 | 3.07 m                                          |
| Ground clearance                                                                     | m4                                                | 0.37 m                                          |
| Overall cab width                                                                    | b4                                                | 0.89 m                                          |
| Tilt-up angle                                                                        | a4                                                | 12 °                                            |
| Tilt-down angle                                                                      | a5                                                | 114 °                                           |
| External turning radius (over tyres)                                                 | Wa1                                               | 3.94 m                                          |
| Unladen weight (with forks)                                                          |                                                   | 11115 kg                                        |
| Overall weight                                                                       |                                                   | 11115 kg                                        |
| Tires type                                                                           |                                                   | Pneumatic                                       |
| Standard tires                                                                       |                                                   | Alliance 400/80 - 24 - 162A8                    |
| Forks length / width / section                                                       | I / e / s                                         | 1200 mm x 125 mm / 50 mm                        |
| Performances                                                                         |                                                   |                                                 |
| Lifting                                                                              |                                                   | 15.50 s                                         |
| Lowering                                                                             |                                                   | 11.60 s                                         |
| Extension                                                                            |                                                   | 16.50 s                                         |
| Retraction                                                                           |                                                   | 11.90 s                                         |
| Crowd                                                                                |                                                   | 3.90 s                                          |
|                                                                                      |                                                   | 4 s                                             |
| Dump                                                                                 |                                                   | 4.5                                             |
| Engine                                                                               |                                                   | D.1:                                            |
| Engine brand                                                                         |                                                   | Perkins                                         |
| Engine norm                                                                          |                                                   | Stage IIIA                                      |
| Engine model                                                                         |                                                   | 1104D-44TA                                      |
| Number of cylinders / Capacity of cylinders                                          |                                                   | 4 - 4400 cm³                                    |
| I.C. Engine power rating - Power                                                     |                                                   | 101 Hp / 74.50 kW                               |
| Max. torque / Engine rotation                                                        |                                                   | 400 Nm @ 1400 rpm                               |
| Drawbar pull (Laden)                                                                 |                                                   | 8250 daN                                        |
| Transmission                                                                         |                                                   |                                                 |
| Transmission type                                                                    |                                                   | Torque converter                                |
| Number of gears (forward / reverse)                                                  |                                                   | 4 / 4                                           |
| Max. travel speed                                                                    |                                                   | 24.90 km/h                                      |
| Parking brake                                                                        |                                                   | Automatic Negative Hand-brake                   |
|                                                                                      |                                                   | Oil-immersed multi-discs braking on front & rea |
| Service brake                                                                        |                                                   | axles                                           |
| Hydraulics                                                                           |                                                   |                                                 |
| Hydraulic pump type                                                                  |                                                   | Gear pump                                       |
| Hydraulic flow / Pressure                                                            |                                                   | 167 I/min-270 bar                               |
| Tank capacities                                                                      |                                                   |                                                 |
| Engine oil                                                                           |                                                   | 11.40 l                                         |
| Hydraulic oil                                                                        |                                                   | 135 I                                           |
| Fuel tank                                                                            |                                                   | 140 I                                           |
| Noise and vibration                                                                  |                                                   | 1901                                            |
| Noise at driving position (LpA)                                                      |                                                   | 82 dB                                           |
|                                                                                      |                                                   |                                                 |
| Noise to environment (LwA)                                                           |                                                   | 105 dB                                          |
| Vibration on hands/arms                                                              |                                                   | < 2.50 m/s²                                     |
| Miscellaneous                                                                        |                                                   |                                                 |
|                                                                                      |                                                   | 2/2                                             |
|                                                                                      |                                                   |                                                 |
| Steering wheels (front / rear)  Drive wheels (front / rear)  Safety cab homologation |                                                   | 2 / 2<br>ROPS - FOPS level 2 cab                |

## MT-X 1440 - Dimensional drawing