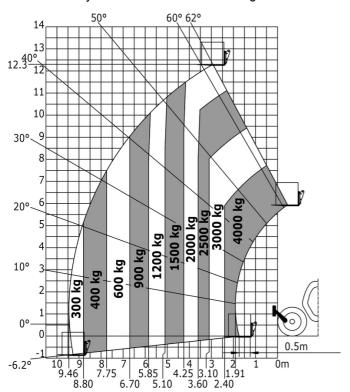

### MT-X 1440 - Load chart

Machine on tyres with forks - with levelling device Metric