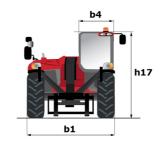

# MT-X 1440

|                                                                                      | MT-X 1440 Created on May 3, 2024 at 11:45:35 AM U |                                                 |
|--------------------------------------------------------------------------------------|---------------------------------------------------|-------------------------------------------------|
| Capacities                                                                           |                                                   | Metric                                          |
| Max. capacity                                                                        |                                                   | 4000 kg                                         |
| Max. lifting height                                                                  |                                                   | 13.53 m                                         |
| Max. outreach                                                                        |                                                   | 9.46 m                                          |
| Breakout force with bucket                                                           |                                                   | 8000 daN                                        |
| Weight and dimensions                                                                |                                                   |                                                 |
| Overall length to carriage                                                           | l11                                               | 6.02 m                                          |
| Length to face of forks                                                              | 12                                                | 6.13 m                                          |
| Overall width                                                                        | b1                                                | 2.42 m                                          |
|                                                                                      | h17                                               | 2.45 m                                          |
| Overall height                                                                       |                                                   |                                                 |
| Wheelbase                                                                            | у                                                 | 3.07 m                                          |
| Ground clearance                                                                     | m4                                                | 0.37 m                                          |
| Overall cab width                                                                    | b4                                                | 0.89 m                                          |
| Tilt-up angle                                                                        | a4                                                | 12 °                                            |
| Tilt-down angle                                                                      | a5                                                | 114 °                                           |
| External turning radius (over tyres)                                                 | Wa1                                               | 3.94 m                                          |
| Unladen weight (with forks)                                                          |                                                   | 11115 kg                                        |
| Overall weight                                                                       |                                                   | 11115 kg                                        |
| Tires type                                                                           |                                                   | Pneumatic                                       |
| Standard tires                                                                       |                                                   | Alliance 400/80 - 24 - 162A8                    |
| Forks length / width / section                                                       | I / e / s                                         | 1200 mm x 125 mm / 50 mm                        |
| Performances                                                                         |                                                   |                                                 |
| Lifting                                                                              |                                                   | 15.50 s                                         |
| Lowering                                                                             |                                                   | 11.60 s                                         |
| Extension                                                                            |                                                   | 16.50 s                                         |
| Retraction                                                                           |                                                   | 11.90 s                                         |
| Crowd                                                                                |                                                   | 3.90 s                                          |
|                                                                                      |                                                   | 4 s                                             |
| Dump                                                                                 |                                                   | 4.5                                             |
| Engine                                                                               |                                                   | D.1:                                            |
| Engine brand                                                                         |                                                   | Perkins                                         |
| Engine norm                                                                          |                                                   | Stage IIIA                                      |
| Engine model                                                                         |                                                   | 1104D-44TA                                      |
| Number of cylinders / Capacity of cylinders                                          |                                                   | 4 - 4400 cm³                                    |
| I.C. Engine power rating - Power                                                     |                                                   | 101 Hp / 74.50 kW                               |
| Max. torque / Engine rotation                                                        |                                                   | 400 Nm @ 1400 rpm                               |
| Drawbar pull (Laden)                                                                 |                                                   | 8250 daN                                        |
| Transmission                                                                         |                                                   |                                                 |
| Transmission type                                                                    |                                                   | Torque converter                                |
| Number of gears (forward / reverse)                                                  |                                                   | 4 / 4                                           |
| Max. travel speed                                                                    |                                                   | 24.90 km/h                                      |
| Parking brake                                                                        |                                                   | Automatic Negative Hand-brake                   |
|                                                                                      |                                                   | Oil-immersed multi-discs braking on front & rea |
| Service brake                                                                        |                                                   | axles                                           |
| Hydraulics                                                                           |                                                   |                                                 |
| Hydraulic pump type                                                                  |                                                   | Gear pump                                       |
| Hydraulic flow / Pressure                                                            |                                                   | 167 I/min-270 bar                               |
| Tank capacities                                                                      |                                                   |                                                 |
| Engine oil                                                                           |                                                   | 11.40 l                                         |
| Hydraulic oil                                                                        |                                                   | 135 I                                           |
| Fuel tank                                                                            |                                                   | 140 I                                           |
| Noise and vibration                                                                  |                                                   | 1901                                            |
| Noise at driving position (LpA)                                                      |                                                   | 82 dB                                           |
|                                                                                      |                                                   |                                                 |
| Noise to environment (LwA)                                                           |                                                   | 105 dB                                          |
| Vibration on hands/arms                                                              |                                                   | < 2.50 m/s²                                     |
| Miscellaneous                                                                        |                                                   |                                                 |
|                                                                                      |                                                   | 2/2                                             |
|                                                                                      |                                                   |                                                 |
| Steering wheels (front / rear)  Drive wheels (front / rear)  Safety cab homologation |                                                   | 2 / 2<br>ROPS - FOPS level 2 cab                |

## MT-X 1440 - Dimensional drawing