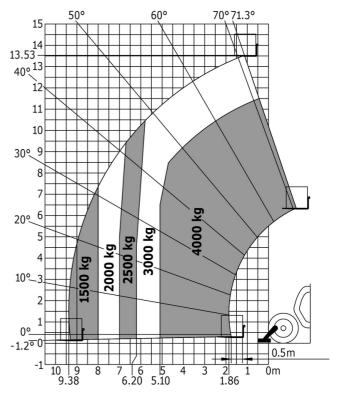

|
|                                                                                      |                                                   | 2/2                                             |
|                                                                                      |                                                   |                                                 |
| Steering wheels (front / rear)  Drive wheels (front / rear)  Safety cab homologation |                                                   | 2 / 2<br>ROPS - FOPS level 2 cab                |

## MT-X 1440 - Dimensional drawing







### MT-X 1440 - Load chart

Machine on tyres with forks - with levelling device Metric



## Machine on lowered stabilisers with forks Metric







#### **Head Office**

B.P. 249 - 430 rue de l'Aubinière 44150 Ancenis Cedex - France Tel: +33 (0)2 40 09 10 11 - Fax: +33 (0)2 40 09 10 97 www.manitou.com



This publication provides a description of the configuration versions and options for Manitou products, which may differ for equipment. The equipment presented in this brochure may be part of a series, as an option, or it may not be available, depending on the versions. Manitou reserves the right, at any time and without notice, to amend the specifications described and represented. The specifications provided do not bind the manufacturer. For more details, please contact your Manitou agent. This is not a contractually binding document. The presentation of the products is not contractually binding. List of specifications non-exh