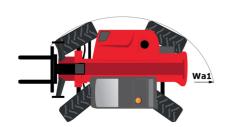

# MT-X 1440

|                                             | MT-X 1440 Created on May 6, 2024 at 1:08:56 AM U       |
|---------------------------------------------|--------------------------------------------------------|
| Capacities                                  | Metric                                                 |
| Max. capacity                               | 4000 kg                                                |
| Max. lifting height                         | 13.53 m                                                |
| Max. outreach                               | 9.46 m                                                 |
| Breakout force with bucket                  | 8000 daN                                               |
| Weight and dimensions                       |                                                        |
| Overall length to carriage                  | l11 6.02 m                                             |
| Length to face of forks                     | 12 6.13 m                                              |
| Overall width                               | b1 2.42 m                                              |
| Overall height                              | h17 2.45 m                                             |
| Wheelbase                                   | y 3.07 m                                               |
| Ground clearance                            | m4 0.37 m                                              |
| Overall cab width                           | b4 0.89 m                                              |
|                                             |                                                        |
| Tilt-up angle                               |                                                        |
| Tilt-down angle                             | a5 114°                                                |
| External turning radius (over tyres)        | Wa1 3.94 m                                             |
| Unladen weight (with forks)                 | 11115 kg                                               |
| Overall weight                              | 11115 kg                                               |
| Tires type                                  | Pneumatic                                              |
| Standard tires                              | Alliance 400/80 - 24 - 162A8                           |
| Forks length / width / section              | I / e / s 1200 mm x 125 mm / 50 mm                     |
| Performances                                |                                                        |
| Lifting                                     | 15.50 s                                                |
| Lowering                                    | 11.60 s                                                |
| Extension                                   | 16.50 s                                                |
| Retraction                                  | 11.90 s                                                |
| Crowd                                       | 3.90 s                                                 |
| Dump                                        | 4 s                                                    |
| Engine                                      |                                                        |
| Engine brand                                | Perkins                                                |
| Engine norm                                 | Stage IIIA                                             |
| Engine model                                | 1104D-44TA                                             |
| Number of cylinders / Capacity of cylinders | 4 - 4400 cm³                                           |
| I.C. Engine power rating - Power            | 101 Hp / 74.50 kW                                      |
| Max. torque / Engine rotation               | 400 Nm @ 1400 rpm                                      |
| Drawbar pull (Laden)                        | 8250 daN                                               |
| Transmission                                | 0230 Udiv                                              |
|                                             | Towns someter                                          |
| Transmission type                           | Torque converter                                       |
| Number of gears (forward / reverse)         | 4/4                                                    |
| Max. travel speed                           | 24.90 km/h                                             |
| Parking brake                               | Automatic Negative Hand-brake                          |
| Service brake                               | Oil-immersed multi-discs braking on front & rear axles |
| Hydraulics                                  | unio unio unio unio unio unio unio unio                |
| Hydraulic pump type                         | Gear pump                                              |
| Hydraulic flow / Pressure                   | 167 I/min-270 bar                                      |
|                                             | 10/ I/IIIII-2/U Dar                                    |
| Tank capacities                             | 11 10 1                                                |
| Engine oil                                  | 11.40                                                  |
| Hydraulic oil                               | 1351                                                   |
| Fuel tank                                   | 140 l                                                  |
| Noise and vibration                         |                                                        |
| Noise at driving position (LpA)             | 82 dB                                                  |
| Noise to environment (LwA)                  | 105 dB                                                 |
| Vibration on hands/arms                     | < 2.50 m/s <sup>2</sup>                                |
| Miscellaneous                               |                                                        |
| Steering wheels (front / rear)              | 2/2                                                    |
| Drive wheels (front / rear)                 | 2/2                                                    |
| Safety cab homologation                     | ROPS - FOPS level 2 cab                                |
| Controls                                    | JSM                                                    |

## MT-X 1440 - Dimensional drawing