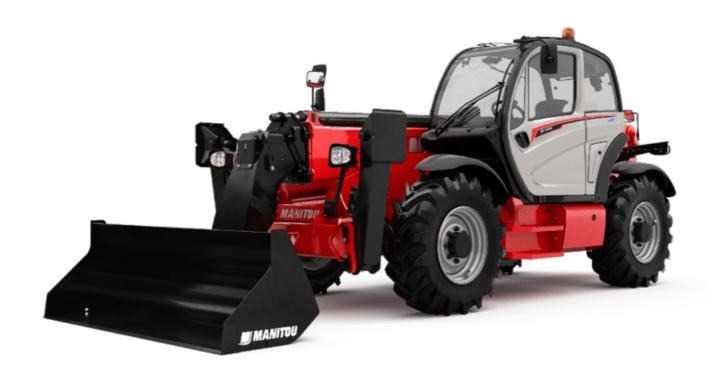

# MT-X 1440

|                                             | MT-X 1440 Created on May 6, 2024 at 1:08:56 AM U       |
|---------------------------------------------|--------------------------------------------------------|
| Capacities                                  | Metric                                                 |
| Max. capacity                               | 4000 kg                                                |
| Max. lifting height                         | 13.53 m                                                |
| Max. outreach                               | 9.46 m                                                 |
| Breakout force with bucket                  | 8000 daN                                               |
| Weight and dimensions                       |                                                        |
| Overall length to carriage                  | l11 6.02 m                                             |
| Length to face of forks                     | 12 6.13 m                                              |
| Overall width                               | b1 2.42 m                                              |
| Overall height                              | h17 2.45 m                                             |
| Wheelbase                                   | y 3.07 m                                               |
| Ground clearance                            | m4 0.37 m                                              |
| Overall cab width                           | b4 0.89 m                                              |
|                                             |                                                        |
| Tilt-up angle                               |                                                        |
| Tilt-down angle                             | a5 114°                                                |
| External turning radius (over tyres)        | Wa1 3.94 m                                             |
| Unladen weight (with forks)                 | 11115 kg                                               |
| Overall weight                              | 11115 kg                                               |
| Tires type                                  | Pneumatic                                              |
| Standard tires                              | Alliance 400/80 - 24 - 162A8                           |
| Forks length / width / section              | I / e / s 1200 mm x 125 mm / 50 mm                     |
| Performances                                |                                                        |
| Lifting                                     | 15.50 s                                                |
| Lowering                                    | 11.60 s                                                |
| Extension                                   | 16.50 s                                                |
| Retraction                                  | 11.90 s                                                |
| Crowd                                       | 3.90 s                                                 |
| Dump                                        | 4 s                                                    |
| Engine                                      |                                                        |
| Engine brand                                | Perkins                                                |
| Engine norm                                 | Stage IIIA                                             |
| Engine model                                | 1104D-44TA                                             |
| Number of cylinders / Capacity of cylinders | 4 - 4400 cm³                                           |
| I.C. Engine power rating - Power            | 101 Hp / 74.50 kW                                      |
| Max. torque / Engine rotation               | 400 Nm @ 1400 rpm                                      |
| Drawbar pull (Laden)                        | 8250 daN                                               |
| Transmission                                | 0230 Udiv                                              |
|                                             | Towns someter                                          |
| Transmission type                           | Torque converter                                       |
| Number of gears (forward / reverse)         | 4/4                                                    |
| Max. travel speed                           | 24.90 km/h                                             |
| Parking brake                               | Automatic Negative Hand-brake                          |
| Service brake                               | Oil-immersed multi-discs braking on front & rear axles |
| Hydraulics                                  | unio unio unio unio unio unio unio unio                |
| Hydraulic pump type                         | Gear pump                                              |
| Hydraulic flow / Pressure                   | 167 I/min-270 bar                                      |
|                                             | 10/ I/IIIII-2/U Dar                                    |
| Tank capacities                             | 11 10 1                                                |
| Engine oil                                  | 11.40                                                  |
| Hydraulic oil                               | 1351                                                   |
| Fuel tank                                   | 140 l                                                  |
| Noise and vibration                         |                                                        |
| Noise at driving position (LpA)             | 82 dB                                                  |
| Noise to environment (LwA)                  | 105 dB                                                 |
| Vibration on hands/arms                     | < 2.50 m/s <sup>2</sup>                                |
| Miscellaneous                               |                                                        |
| Steering wheels (front / rear)              | 2/2                                                    |
| Drive wheels (front / rear)                 | 2/2                                                    |
| Safety cab homologation                     | ROPS - FOPS level 2 cab                                |
| Controls                                    | JSM                                                    |