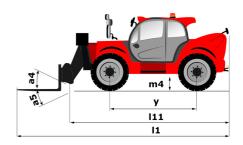

# MT-X 1440

|                                             | MT-X 1440 Created on May 6, 2024 at 1:08:56 AM U       |
|---------------------------------------------|--------------------------------------------------------|
| Capacities                                  | Metric                                                 |
| Max. capacity                               | 4000 kg                                                |
| Max. lifting height                         | 13.53 m                                                |
| Max. outreach                               | 9.46 m                                                 |
| Breakout force with bucket                  | 8000 daN                                               |
| Weight and dimensions                       |                                                        |
| Overall length to carriage                  | l11 6.02 m                                             |
| Length to face of forks                     | 12 6.13 m                                              |
| Overall width                               | b1 2.42 m                                              |
| Overall height                              | h17 2.45 m                                             |
| Wheelbase                                   | y 3.07 m                                               |
| Ground clearance                            | m4 0.37 m                                              |
| Overall cab width                           | b4 0.89 m                                              |
|                                             |                                                        |
| Tilt-up angle                               |                                                        |
| Tilt-down angle                             | a5 114°                                                |
| External turning radius (over tyres)        | Wa1 3.94 m                                             |
| Unladen weight (with forks)                 | 11115 kg                                               |
| Overall weight                              | 11115 kg                                               |
| Tires type                                  | Pneumatic                                              |
| Standard tires                              | Alliance 400/80 - 24 - 162A8                           |
| Forks length / width / section              | I / e / s 1200 mm x 125 mm / 50 mm                     |
| Performances                                |                                                        |
| Lifting                                     | 15.50 s                                                |
| Lowering                                    | 11.60 s                                                |
| Extension                                   | 16.50 s                                                |
| Retraction                                  | 11.90 s                                                |
| Crowd                                       | 3.90 s                                                 |
| Dump                                        | 4 s                                                    |
| Engine                                      |                                                        |
| Engine brand                                | Perkins                                                |
| Engine norm                                 | Stage IIIA                                             |
| Engine model                                | 1104D-44TA                                             |
| Number of cylinders / Capacity of cylinders | 4 - 4400 cm³                                           |
| I.C. Engine power rating - Power            | 101 Hp / 74.50 kW                                      |
| Max. torque / Engine rotation               | 400 Nm @ 1400 rpm                                      |
| Drawbar pull (Laden)                        | 8250 daN                                               |
| Transmission                                | 0230 Udiv                                              |
|                                             | Towns someter                                          |
| Transmission type                           | Torque converter                                       |
| Number of gears (forward / reverse)         | 4/4                                                    |
| Max. travel speed                           | 24.90 km/h                                             |
| Parking brake                               | Automatic Negative Hand-brake                          |
| Service brake                               | Oil-immersed multi-discs braking on front & rear axles |
| Hydraulics                                  | unio unio unio unio unio unio unio unio                |
| Hydraulic pump type                         | Gear pump                                              |
| Hydraulic flow / Pressure                   | 167 I/min-270 bar                                      |
|                                             | 10/ I/IIIII-2/U Dar                                    |
| Tank capacities                             | 11 10 1                                                |
| Engine oil                                  | 11.40                                                  |
| Hydraulic oil                               | 1351                                                   |
| Fuel tank                                   | 140 l                                                  |
| Noise and vibration                         |                                                        |
| Noise at driving position (LpA)             | 82 dB                                                  |
| Noise to environment (LwA)                  | 105 dB                                                 |
| Vibration on hands/arms                     | < 2.50 m/s <sup>2</sup>                                |
| Miscellaneous                               |                                                        |
| Steering wheels (front / rear)              | 2/2                                                    |
| Drive wheels (front / rear)                 | 2/2                                                    |
| Safety cab homologation                     | ROPS - FOPS level 2 cab                                |
| Controls                                    | JSM                                                    |

## MT-X 1440 - Dimensional drawing