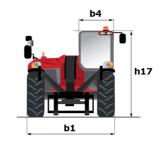

# MT-X 1440

|                                             | MT-X 1440 Created on May 6, 2024 at 1:08:56 AM U       |
|---------------------------------------------|--------------------------------------------------------|
| Capacities                                  | Metric                                                 |
| Max. capacity                               | 4000 kg                                                |
| Max. lifting height                         | 13.53 m                                                |
| Max. outreach                               | 9.46 m                                                 |
| Breakout force with bucket                  | 8000 daN                                               |
| Weight and dimensions                       |                                                        |
| Overall length to carriage                  | l11 6.02 m                                             |
| Length to face of forks                     | 12 6.13 m                                              |
| Overall width                               | b1 2.42 m                                              |
| Overall height                              | h17 2.45 m                                             |
| Wheelbase                                   | y 3.07 m                                               |
| Ground clearance                            | m4 0.37 m                                              |
| Overall cab width                           | b4 0.89 m                                              |
|                                             |                                                        |
| Tilt-up angle                               |                                                        |
| Tilt-down angle                             | a5 114°                                                |
| External turning radius (over tyres)        | Wa1 3.94 m                                             |
| Unladen weight (with forks)                 | 11115 kg                                               |
| Overall weight                              | 11115 kg                                               |
| Tires type                                  | Pneumatic                                              |
| Standard tires                              | Alliance 400/80 - 24 - 162A8                           |
| Forks length / width / section              | I / e / s 1200 mm x 125 mm / 50 mm                     |
| Performances                                |                                                        |
| Lifting                                     | 15.50 s                                                |
| Lowering                                    | 11.60 s                                                |
| Extension                                   | 16.50 s                                                |
| Retraction                                  | 11.90 s                                                |
| Crowd                                       | 3.90 s                                                 |
| Dump                                        | 4 s                                                    |
| Engine                                      |                                                        |
| Engine brand                                | Perkins                                                |
| Engine norm                                 | Stage IIIA                                             |
| Engine model                                | 1104D-44TA                                             |
| Number of cylinders / Capacity of cylinders | 4 - 4400 cm³                                           |
| I.C. Engine power rating - Power            | 101 Hp / 74.50 kW                                      |
| Max. torque / Engine rotation               | 400 Nm @ 1400 rpm                                      |
| Drawbar pull (Laden)                        | 8250 daN                                               |
| Transmission                                | 0230 Udiv                                              |
|                                             | Towns someter                                          |
| Transmission type                           | Torque converter                                       |
| Number of gears (forward / reverse)         | 4/4                                                    |
| Max. travel speed                           | 24.90 km/h                                             |
| Parking brake                               | Automatic Negative Hand-brake                          |
| Service brake                               | Oil-immersed multi-discs braking on front & rear axles |
| Hydraulics                                  | unio unio unio unio unio unio unio unio                |
| Hydraulic pump type                         | Gear pump                                              |
| Hydraulic flow / Pressure                   | 167 I/min-270 bar                                      |
|                                             | 10/ I/IIIII-2/U Dar                                    |
| Tank capacities                             | 11 10 1                                                |
| Engine oil                                  | 11.40                                                  |
| Hydraulic oil                               | 1351                                                   |
| Fuel tank                                   | 140 l                                                  |
| Noise and vibration                         |                                                        |
| Noise at driving position (LpA)             | 82 dB                                                  |
| Noise to environment (LwA)                  | 105 dB                                                 |
| Vibration on hands/arms                     | < 2.50 m/s <sup>2</sup>                                |
| Miscellaneous                               |                                                        |
| Steering wheels (front / rear)              | 2/2                                                    |
| Drive wheels (front / rear)                 | 2/2                                                    |
| Safety cab homologation                     | ROPS - FOPS level 2 cab                                |
| Controls                                    | JSM                                                    |

## MT-X 1440 - Dimensional drawing