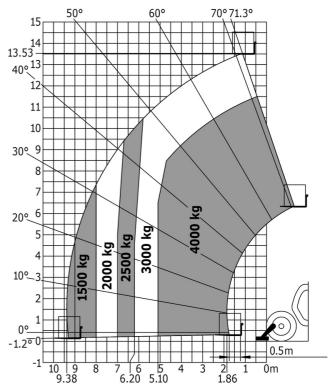

ands/arms                     | < 2.50 m/s <sup>2</sup>                                |
| Miscellaneous                               |                                                        |
| Steering wheels (front / rear)              | 2/2                                                    |
| Drive wheels (front / rear)                 | 2/2                                                    |
| Safety cab homologation                     | ROPS - FOPS level 2 cab                                |
| Controls                                    | JSM                                                    |

## MT-X 1440 - Dimensional drawing







### MT-X 1440 - Load chart

Machine on tyres with forks - with levelling device Metric



## Machine on lowered stabilisers with forks Metric







#### **Head Office**

B.P. 249 - 430 rue de l'Aubinière 44150 Ancenis Cedex - France Tel: +33 (0)2 40 09 10 11 - Fax: +33 (0)2 40 09 10 97 www.manitou.com



This publication provides a description of the configuration versions and options for Manitou products, which may differ for equipment. The equipment presented in this brochure may be part of a series, as an option, or it may not be available, depending on the versions. Manitou reserves the right, at any time and without notice, to amend the specifications described and represented. The specifications provided do not bind the manufacturer. For more details, please contact your Manitou agent. This is not a contractually binding document. The presentation of the products is not contractually binding. List of specifications non-exh