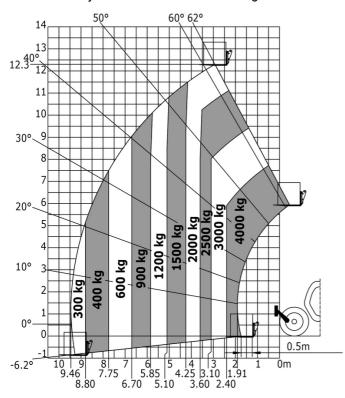

## MT-X 1440 - Load chart

Machine on tyres with forks - with levelling device Metric

Machine on lowered stabilisers with forks Metric

Head Office B.P. 249 - 430 rue de l'Aubinière 44150 Ancenis Cedex - France Tel: +33 (0)2 40 09 10 11 - Fax: +33 (0)2 40 09 10 97 www.manitou.com