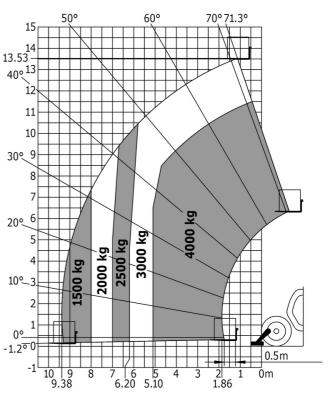

## MT-X 1440 - Load chart

Machine on tyres with forks - with levelling device Metric

Machine on lowered stabilisers with forks Metric

Head Office B.P. 249 - 430 rue de l'Aubinière 44150 Ancenis Cedex - France Tel: +33 (0)2 40 09 10 11 - Fax: +33 (0)2 40 09 10 97 www.manitou.com