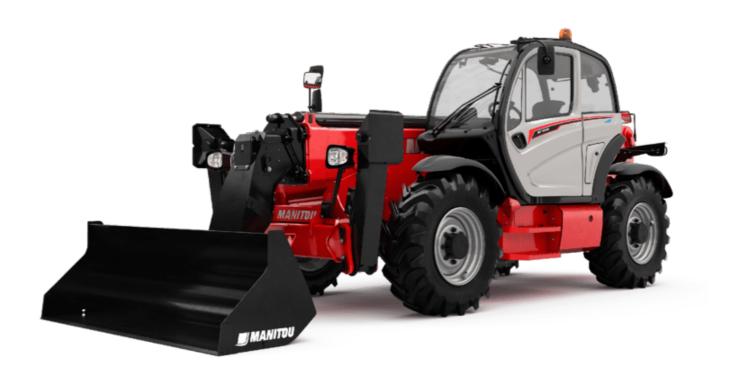

## **MT-X 1440**

|                                             |                                             | 001  |
|---------------------------------------------|---------------------------------------------|------|
| Capacities                                  | Metric                                      |      |
| Max. capacity                               | 4000 kg                                     |      |
| Max. lifting height                         | 13.53 m                                     |      |
| Max. outreach                               | 9.46 m                                      |      |
| Breakout force with bucket                  | 8000 daN                                    |      |
| Weight and dimensions                       |                                             |      |
| Overall length to carriage                  | l11 6.02 m                                  |      |
| Length to face of forks                     | l2 6.13 m                                   |      |
| Overall width                               | b1 2.42 m                                   |      |
| Overall height                              | h17 2.45 m                                  |      |
| Wheelbase                                   | y 3.07 m                                    |      |
| Ground clearance                            | m4 0.37 m                                   |      |
| Overall cab width                           | b4 0.89 m                                   |      |
| Tilt-up angle                               | a4 12 °                                     |      |
| Tilt-down angle                             | a5 114 °                                    |      |
| External turning radius (over tyres)        | Wa1 3.94 m                                  |      |
|                                             | 11115 kg                                    |      |
| Unladen weight (with forks)                 |                                             |      |
| Overall weight                              | 11115 kg                                    |      |
| Tires type                                  | Pneumatic                                   |      |
| Standard tires                              | Alliance 400/80 - 24 - 162A8                |      |
| Forks length / width / section              | l / e / s 1200 mm x 125 mm / 50 mm          | _    |
| Performances                                |                                             |      |
| Lifting                                     | 15.50 s                                     |      |
| Lowering                                    | 11.60 s                                     |      |
| Extension                                   | 16.50 s                                     |      |
| Retraction                                  | 11.90 s                                     |      |
| Crowd                                       | 3.90 s                                      |      |
| Dump                                        | 4 s                                         |      |
| Engine                                      |                                             |      |
| Engine brand                                | Perkins                                     |      |
| Engine norm                                 | Stage IIIA                                  |      |
| Engine model                                | 1104D-44TA                                  |      |
| Number of cylinders / Capacity of cylinders | 4 - 4400 cm <sup>3</sup>                    |      |
| I.C. Engine power rating - Power            | 101 Hp / 74.50 kW                           |      |
| Max. torque / Engine rotation               | 400 Nm @ 1400 rpm                           |      |
| Drawbar pull (Laden)                        | 8250 daN                                    |      |
| Transmission                                |                                             |      |
| Transmission type                           | Torque converter                            |      |
| Number of gears (forward / reverse)         | 4 / 4                                       |      |
| Max. travel speed                           | 24.90 km/h                                  |      |
| Parking brake                               | Automatic Negative Hand-brake               |      |
|                                             | Oil-immersed multi-discs braking on front & | rear |
| Service brake                               | axles                                       |      |
| Hydraulics                                  |                                             |      |
| Hydraulic pump type                         | Gear pump                                   |      |
| Hydraulic flow / Pressure                   | 167 l/min-270 bar                           |      |
| Tank capacities                             |                                             |      |
| Engine oil                                  | 11.40                                       |      |
| Hydraulic oil                               | 135 I                                       |      |
| Fuel tank                                   | 140 I                                       |      |
| Noise and vibration                         |                                             |      |
| Noise at driving position (LpA)             | 82 dB                                       |      |
| Noise to environment (LwA)                  | 105 dB                                      |      |
| Vibration on hands/arms                     | < 2.50 m/s <sup>2</sup>                     |      |
| Miscellaneous                               | * 2.00 m/3                                  |      |
| Steering wheels (front / rear)              | 2/2                                         |      |
| Drive wheels (front / rear)                 | 2/2                                         |      |
|                                             |                                             |      |
| Safety cab homologation                     | ROPS - FOPS level 2 cab                     |      |
| Controls                                    | JSM                                         |      |