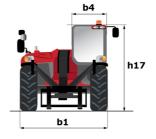

## **MT-X 1440**

|                                             |                                             | 001  |
|---------------------------------------------|---------------------------------------------|------|
| Capacities                                  | Metric                                      |      |
| Max. capacity                               | 4000 kg                                     |      |
| Max. lifting height                         | 13.53 m                                     |      |
| Max. outreach                               | 9.46 m                                      |      |
| Breakout force with bucket                  | 8000 daN                                    |      |
| Weight and dimensions                       |                                             |      |
| Overall length to carriage                  | l11 6.02 m                                  |      |
| Length to face of forks                     | l2 6.13 m                                   |      |
| Overall width                               | b1 2.42 m                                   |      |
| Overall height                              | h17 2.45 m                                  |      |
| Wheelbase                                   | y 3.07 m                                    |      |
| Ground clearance                            | m4 0.37 m                                   |      |
| Overall cab width                           | b4 0.89 m                                   |      |
| Tilt-up angle                               | a4 12 °                                     |      |
| Tilt-down angle                             | a5 114 °                                    |      |
| External turning radius (over tyres)        | Wa1 3.94 m                                  |      |
|                                             | 11115 kg                                    |      |
| Unladen weight (with forks)                 |                                             |      |
| Overall weight                              | 11115 kg                                    |      |
| Tires type                                  | Pneumatic                                   |      |
| Standard tires                              | Alliance 400/80 - 24 - 162A8                |      |
| Forks length / width / section              | l / e / s 1200 mm x 125 mm / 50 mm          | _    |
| Performances                                |                                             |      |
| Lifting                                     | 15.50 s                                     |      |
| Lowering                                    | 11.60 s                                     |      |
| Extension                                   | 16.50 s                                     |      |
| Retraction                                  | 11.90 s                                     |      |
| Crowd                                       | 3.90 s                                      |      |
| Dump                                        | 4 s                                         |      |
| Engine                                      |                                             |      |
| Engine brand                                | Perkins                                     |      |
| Engine norm                                 | Stage IIIA                                  |      |
| Engine model                                | 1104D-44TA                                  |      |
| Number of cylinders / Capacity of cylinders | 4 - 4400 cm <sup>3</sup>                    |      |
| I.C. Engine power rating - Power            | 101 Hp / 74.50 kW                           |      |
| Max. torque / Engine rotation               | 400 Nm @ 1400 rpm                           |      |
| Drawbar pull (Laden)                        | 8250 daN                                    |      |
| Transmission                                |                                             |      |
| Transmission type                           | Torque converter                            |      |
| Number of gears (forward / reverse)         | 4 / 4                                       |      |
| Max. travel speed                           | 24.90 km/h                                  |      |
| Parking brake                               | Automatic Negative Hand-brake               |      |
|                                             | Oil-immersed multi-discs braking on front & | rear |
| Service brake                               | axles                                       |      |
| Hydraulics                                  |                                             |      |
| Hydraulic pump type                         | Gear pump                                   |      |
| Hydraulic flow / Pressure                   | 167 l/min-270 bar                           |      |
| Tank capacities                             |                                             |      |
| Engine oil                                  | 11.40                                       |      |
| Hydraulic oil                               | 135 I                                       |      |
| Fuel tank                                   | 140 I                                       |      |
| Noise and vibration                         |                                             |      |
| Noise at driving position (LpA)             | 82 dB                                       |      |
| Noise to environment (LwA)                  | 105 dB                                      |      |
| Vibration on hands/arms                     | < 2.50 m/s <sup>2</sup>                     |      |
| Miscellaneous                               | * 2.00 m/3                                  |      |
| Steering wheels (front / rear)              | 2/2                                         |      |
| Drive wheels (front / rear)                 | 2/2                                         |      |
|                                             |                                             |      |
| Safety cab homologation                     | ROPS - FOPS level 2 cab                     |      |
| Controls                                    | JSM                                         |      |