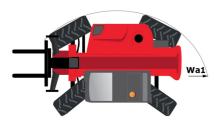

## **MT-X 1440**

|                                             |                                             | 001  |
|---------------------------------------------|---------------------------------------------|------|
| Capacities                                  | Metric                                      |      |
| Max. capacity                               | 4000 kg                                     |      |
| Max. lifting height                         | 13.53 m                                     |      |
| Max. outreach                               | 9.46 m                                      |      |
| Breakout force with bucket                  | 8000 daN                                    |      |
| Weight and dimensions                       |                                             |      |
| Overall length to carriage                  | l11 6.02 m                                  |      |
| Length to face of forks                     | l2 6.13 m                                   |      |
| Overall width                               | b1 2.42 m                                   |      |
| Overall height                              | h17 2.45 m                                  |      |
| Wheelbase                                   | y 3.07 m                                    |      |
| Ground clearance                            | m4 0.37 m                                   |      |
| Overall cab width                           | b4 0.89 m                                   |      |
| Tilt-up angle                               | a4 12 °                                     |      |
| Tilt-down angle                             | a5 114 °                                    |      |
| External turning radius (over tyres)        | Wa1 3.94 m                                  |      |
|                                             | 11115 kg                                    |      |
| Unladen weight (with forks)                 |                                             |      |
| Overall weight                              | 11115 kg                                    |      |
| Tires type                                  | Pneumatic                                   |      |
| Standard tires                              | Alliance 400/80 - 24 - 162A8                |      |
| Forks length / width / section              | l / e / s 1200 mm x 125 mm / 50 mm          | _    |
| Performances                                |                                             |      |
| Lifting                                     | 15.50 s                                     |      |
| Lowering                                    | 11.60 s                                     |      |
| Extension                                   | 16.50 s                                     |      |
| Retraction                                  | 11.90 s                                     |      |
| Crowd                                       | 3.90 s                                      |      |
| Dump                                        | 4 s                                         |      |
| Engine                                      |                                             |      |
| Engine brand                                | Perkins                                     |      |
| Engine norm                                 | Stage IIIA                                  |      |
| Engine model                                | 1104D-44TA                                  |      |
| Number of cylinders / Capacity of cylinders | 4 - 4400 cm <sup>3</sup>                    |      |
| I.C. Engine power rating - Power            | 101 Hp / 74.50 kW                           |      |
| Max. torque / Engine rotation               | 400 Nm @ 1400 rpm                           |      |
| Drawbar pull (Laden)                        | 8250 daN                                    |      |
| Transmission                                |                                             |      |
| Transmission type                           | Torque converter                            |      |
| Number of gears (forward / reverse)         | 4 / 4                                       |      |
| Max. travel speed                           | 24.90 km/h                                  |      |
| Parking brake                               | Automatic Negative Hand-brake               |      |
|                                             | Oil-immersed multi-discs braking on front & | rear |
| Service brake                               | axles                                       |      |
| Hydraulics                                  |                                             |      |
| Hydraulic pump type                         | Gear pump                                   |      |
| Hydraulic flow / Pressure                   | 167 l/min-270 bar                           |      |
| Tank capacities                             |                                             |      |
| Engine oil                                  | 11.40                                       |      |
| Hydraulic oil                               | 135 I                                       |      |
| Fuel tank                                   | 140 I                                       |      |
| Noise and vibration                         |                                             |      |
| Noise at driving position (LpA)             | 82 dB                                       |      |
| Noise to environment (LwA)                  | 105 dB                                      |      |
| Vibration on hands/arms                     | < 2.50 m/s <sup>2</sup>                     |      |
| Miscellaneous                               | * 2.00 m/3                                  |      |
| Steering wheels (front / rear)              | 2/2                                         |      |
| Drive wheels (front / rear)                 | 2/2                                         |      |
|                                             |                                             |      |
| Safety cab homologation                     | ROPS - FOPS level 2 cab                     |      |
| Controls                                    | JSM                                         |      |