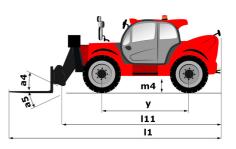

## **MT-X 1440**

|                                             |                                             | 001  |
|---------------------------------------------|---------------------------------------------|------|
| Capacities                                  | Metric                                      |      |
| Max. capacity                               | 4000 kg                                     |      |
| Max. lifting height                         | 13.53 m                                     |      |
| Max. outreach                               | 9.46 m                                      |      |
| Breakout force with bucket                  | 8000 daN                                    |      |
| Weight and dimensions                       |                                             |      |
| Overall length to carriage                  | l11 6.02 m                                  |      |
| Length to face of forks                     | l2 6.13 m                                   |      |
| Overall width                               | b1 2.42 m                                   |      |
| Overall height                              | h17 2.45 m                                  |      |
| Wheelbase                                   | y 3.07 m                                    |      |
| Ground clearance                            | m4 0.37 m                                   |      |
| Overall cab width                           | b4 0.89 m                                   |      |
| Tilt-up angle                               | a4 12 °                                     |      |
| Tilt-down angle                             | a5 114 °                                    |      |
| External turning radius (over tyres)        | Wa1 3.94 m                                  |      |
|                                             | 11115 kg                                    |      |
| Unladen weight (with forks)                 |                                             |      |
| Overall weight                              | 11115 kg                                    |      |
| Tires type                                  | Pneumatic                                   |      |
| Standard tires                              | Alliance 400/80 - 24 - 162A8                |      |
| Forks length / width / section              | l / e / s 1200 mm x 125 mm / 50 mm          | _    |
| Performances                                |                                             |      |
| Lifting                                     | 15.50 s                                     |      |
| Lowering                                    | 11.60 s                                     |      |
| Extension                                   | 16.50 s                                     |      |
| Retraction                                  | 11.90 s                                     |      |
| Crowd                                       | 3.90 s                                      |      |
| Dump                                        | 4 s                                         |      |
| Engine                                      |                                             |      |
| Engine brand                                | Perkins                                     |      |
| Engine norm                                 | Stage IIIA                                  |      |
| Engine model                                | 1104D-44TA                                  |      |
| Number of cylinders / Capacity of cylinders | 4 - 4400 cm <sup>3</sup>                    |      |
| I.C. Engine power rating - Power            | 101 Hp / 74.50 kW                           |      |
| Max. torque / Engine rotation               | 400 Nm @ 1400 rpm                           |      |
| Drawbar pull (Laden)                        | 8250 daN                                    |      |
| Transmission                                |                                             |      |
| Transmission type                           | Torque converter                            |      |
| Number of gears (forward / reverse)         | 4 / 4                                       |      |
| Max. travel speed                           | 24.90 km/h                                  |      |
| Parking brake                               | Automatic Negative Hand-brake               |      |
|                                             | Oil-immersed multi-discs braking on front & | rear |
| Service brake                               | axles                                       |      |
| Hydraulics                                  |                                             |      |
| Hydraulic pump type                         | Gear pump                                   |      |
| Hydraulic flow / Pressure                   | 167 l/min-270 bar                           |      |
| Tank capacities                             |                                             |      |
| Engine oil                                  | 11.40                                       |      |
| Hydraulic oil                               | 135 I                                       |      |
| Fuel tank                                   | 140 I                                       |      |
| Noise and vibration                         |                                             |      |
| Noise at driving position (LpA)             | 82 dB                                       |      |
| Noise to environment (LwA)                  | 105 dB                                      |      |
| Vibration on hands/arms                     | < 2.50 m/s <sup>2</sup>                     |      |
| Miscellaneous                               | * 2.00 m/3                                  |      |
| Steering wheels (front / rear)              | 2/2                                         |      |
| Drive wheels (front / rear)                 | 2/2                                         |      |
|                                             |                                             |      |
| Safety cab homologation                     | ROPS - FOPS level 2 cab                     |      |
| Controls                                    | JSM                                         |      |