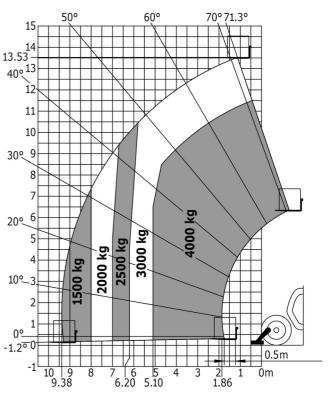

## MT-X 1440 - Load chart

Machine on tyres with forks - with levelling device Metric

Head Office B.P. 249 - 430 rue de l'Aubinière 44150 Ancenis Cedex - France Tel: +33 (0)2 40 09 10 11 - Fax: +33 (0)2 40 09 10 97 www.manitou.com