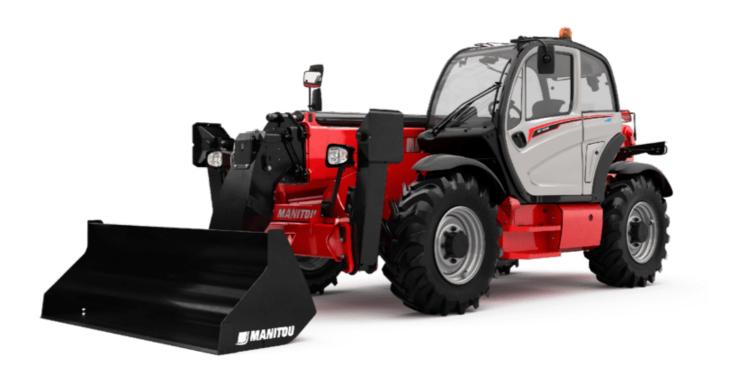

Technical sheet :

## **MT-X 1440**

| Capacities                                  |           | Metric                              |
|---------------------------------------------|-----------|-------------------------------------|
| Max. capacity                               |           | 4000 kg                             |
| Max. lifting height                         |           | 13.53 m                             |
| Max. outreach                               |           | 9.46 m                              |
| Breakout force with bucket                  |           | 8000 daN                            |
| Weight and dimensions                       |           |                                     |
| Overall length to carriage                  | 11        | 6.02 m                              |
| Length to face of forks                     | 12        | 6.13 m                              |
| Overall width                               | b1        | 2.42 m                              |
| Overall height                              | h17       | 2.45 m                              |
| Wheelbase                                   | у         | 3.07 m                              |
| Ground clearance                            | m4        | 0.37 m                              |
| Overall cab width                           | b4        | 0.89 m                              |
| Tilt-up angle                               | a4        | 12 °                                |
| Tilt-down angle                             | a5        | 114 °                               |
| External turning radius (over tyres)        | Wa1       | 3.94 m                              |
| Unladen weight (with forks)                 |           | 11115 kg                            |
| Overall weight                              |           | 11115 kg                            |
| Tires type                                  |           | Pneumatic                           |
| Standard tires                              |           | Alliance 400/80 - 24 - 162/         |
| Forks length / width / section              | l / e / s | 1200 mm x 125 mm / 50 m             |
| Performances                                |           |                                     |
| Lifting                                     |           | 15.50 s                             |
| Lowering                                    |           | 11.60 s                             |
| Extension                                   |           | 16.50 s                             |
| Retraction                                  |           | 11.90 s                             |
| Crowd                                       |           | 3.90 s                              |
| Dump                                        |           | 4 s                                 |
| Engine                                      |           |                                     |
| Engine brand                                |           | Perkins                             |
| Engine norm                                 |           | Stage IIIA                          |
| Engine model                                |           | 1104D-44TA                          |
| Number of cylinders / Capacity of cylinders |           | 4 - 4400 cm³                        |
| I.C. Engine power rating - Power            |           | 101 Hp / 74.50 kW                   |
| Max. torque / Engine rotation               |           | 400 Nm @ 1400 rpm                   |
| Drawbar pull (Laden)                        |           | 8250 daN                            |
| Transmission                                |           |                                     |
| Transmission type                           |           | Torque converter                    |
| Number of gears (forward / reverse)         |           | 4 / 4                               |
| Max. travel speed                           |           | 24.90 km/h                          |
| Parking brake                               |           | Automatic Negative Hand-br          |
|                                             |           | Oil-immersed multi-discs braking on |
| Service brake                               |           | axles                               |
| Hydraulics                                  |           |                                     |
| Hydraulic pump type                         |           | Gear pump                           |
| Hydraulic flow / Pressure                   |           | 167 l/min-270 bar                   |
| Tank capacities                             |           |                                     |
| Engine oil                                  |           | 11.40 I                             |
| Hydraulic oil                               |           | 135 I                               |
| Fuel tank                                   |           | 140 I                               |
| Noise and vibration                         |           |                                     |
| Noise at driving position (LpA)             |           | 82 dB                               |
| Noise to environment (LwA)                  |           | 105 dB                              |
| Vibration on hands/arms                     |           | < 2.50 m/s²                         |
| Miscellaneous                               |           |                                     |
| Steering wheels (front / rear)              |           | 2 / 2                               |