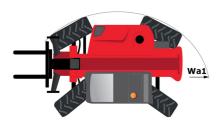

## **MT-X 1440**

| Capacities                                  |           | Metric                              |
|---------------------------------------------|-----------|-------------------------------------|
| Max. capacity                               |           | 4000 kg                             |
| Max. lifting height                         |           | 13.53 m                             |
| Max. outreach                               |           | 9.46 m                              |
| Breakout force with bucket                  |           | 8000 daN                            |
| Weight and dimensions                       |           |                                     |
| Overall length to carriage                  | 11        | 6.02 m                              |
| Length to face of forks                     | 12        | 6.13 m                              |
| Overall width                               | b1        | 2.42 m                              |
| Overall height                              | h17       | 2.45 m                              |
| Wheelbase                                   | у         | 3.07 m                              |
| Ground clearance                            | m4        | 0.37 m                              |
| Overall cab width                           | b4        | 0.89 m                              |
| Tilt-up angle                               | a4        | 12 °                                |
| Tilt-down angle                             | a5        | 114 °                               |
| External turning radius (over tyres)        | Wa1       | 3.94 m                              |
| Unladen weight (with forks)                 |           | 11115 kg                            |
| Overall weight                              |           | 11115 kg                            |
| Tires type                                  |           | Pneumatic                           |
| Standard tires                              |           | Alliance 400/80 - 24 - 162/         |
| Forks length / width / section              | l / e / s | 1200 mm x 125 mm / 50 m             |
| Performances                                |           |                                     |
| Lifting                                     |           | 15.50 s                             |
| Lowering                                    |           | 11.60 s                             |
| Extension                                   |           | 16.50 s                             |
| Retraction                                  |           | 11.90 s                             |
| Crowd                                       |           | 3.90 s                              |
| Dump                                        |           | 4 s                                 |
| Engine                                      |           |                                     |
| Engine brand                                |           | Perkins                             |
| Engine norm                                 |           | Stage IIIA                          |
| Engine model                                |           | 1104D-44TA                          |
| Number of cylinders / Capacity of cylinders |           | 4 - 4400 cm³                        |
| I.C. Engine power rating - Power            |           | 101 Hp / 74.50 kW                   |
| Max. torque / Engine rotation               |           | 400 Nm @ 1400 rpm                   |
| Drawbar pull (Laden)                        |           | 8250 daN                            |
| Transmission                                |           |                                     |
| Transmission type                           |           | Torque converter                    |
| Number of gears (forward / reverse)         |           | 4 / 4                               |
| Max. travel speed                           |           | 24.90 km/h                          |
| Parking brake                               |           | Automatic Negative Hand-br          |
|                                             |           | Oil-immersed multi-discs braking on |
| Service brake                               |           | axles                               |
| Hydraulics                                  |           |                                     |
| Hydraulic pump type                         |           | Gear pump                           |
| Hydraulic flow / Pressure                   |           | 167 l/min-270 bar                   |
| Tank capacities                             |           |                                     |
| Engine oil                                  |           | 11.40 I                             |
| Hydraulic oil                               |           | 135 I                               |
| Fuel tank                                   |           | 140 I                               |
| Noise and vibration                         |           |                                     |
| Noise at driving position (LpA)             |           | 82 dB                               |
| Noise to environment (LwA)                  |           | 105 dB                              |
| Vibration on hands/arms                     |           | < 2.50 m/s²                         |
| Miscellaneous                               |           |                                     |
| Steering wheels (front / rear)              |           | 2 / 2                               |

## MT-X 1440 - Dimensional drawing