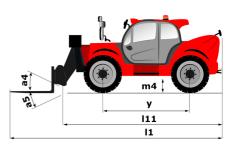

## **MT-X 1440**

| Capacities                                  |           | Metric                              |
|---------------------------------------------|-----------|-------------------------------------|
| Max. capacity                               |           | 4000 kg                             |
| Max. lifting height                         |           | 13.53 m                             |
| Max. outreach                               |           | 9.46 m                              |
| Breakout force with bucket                  |           | 8000 daN                            |
| Weight and dimensions                       |           |                                     |
| Overall length to carriage                  | 11        | 6.02 m                              |
| Length to face of forks                     | 12        | 6.13 m                              |
| Overall width                               | b1        | 2.42 m                              |
| Overall height                              | h17       | 2.45 m                              |
| Wheelbase                                   | у         | 3.07 m                              |
| Ground clearance                            | m4        | 0.37 m                              |
| Overall cab width                           | b4        | 0.89 m                              |
| Tilt-up angle                               | a4        | 12 °                                |
| Tilt-down angle                             | a5        | 114 °                               |
| External turning radius (over tyres)        | Wa1       | 3.94 m                              |
| Unladen weight (with forks)                 |           | 11115 kg                            |
| Overall weight                              |           | 11115 kg                            |
| Tires type                                  |           | Pneumatic                           |
| Standard tires                              |           | Alliance 400/80 - 24 - 162/         |
| Forks length / width / section              | l / e / s | 1200 mm x 125 mm / 50 m             |
| Performances                                |           |                                     |
| Lifting                                     |           | 15.50 s                             |
| Lowering                                    |           | 11.60 s                             |
| Extension                                   |           | 16.50 s                             |
| Retraction                                  |           | 11.90 s                             |
| Crowd                                       |           | 3.90 s                              |
| Dump                                        |           | 4 s                                 |
| Engine                                      |           |                                     |
| Engine brand                                |           | Perkins                             |
| Engine norm                                 |           | Stage IIIA                          |
| Engine model                                |           | 1104D-44TA                          |
| Number of cylinders / Capacity of cylinders |           | 4 - 4400 cm³                        |
| I.C. Engine power rating - Power            |           | 101 Hp / 74.50 kW                   |
| Max. torque / Engine rotation               |           | 400 Nm @ 1400 rpm                   |
| Drawbar pull (Laden)                        |           | 8250 daN                            |
| Transmission                                |           |                                     |
| Transmission type                           |           | Torque converter                    |
| Number of gears (forward / reverse)         |           | 4 / 4                               |
| Max. travel speed                           |           | 24.90 km/h                          |
| Parking brake                               |           | Automatic Negative Hand-br          |
|                                             |           | Oil-immersed multi-discs braking on |
| Service brake                               |           | axles                               |
| Hydraulics                                  |           |                                     |
| Hydraulic pump type                         |           | Gear pump                           |
| Hydraulic flow / Pressure                   |           | 167 l/min-270 bar                   |
| Tank capacities                             |           |                                     |
| Engine oil                                  |           | 11.40 I                             |
| Hydraulic oil                               |           | 135 I                               |
| Fuel tank                                   |           | 140 I                               |
| Noise and vibration                         |           |                                     |
| Noise at driving position (LpA)             |           | 82 dB                               |
| Noise to environment (LwA)                  |           | 105 dB                              |
| Vibration on hands/arms                     |           | < 2.50 m/s²                         |
| Miscellaneous                               |           |                                     |
| Steering wheels (front / rear)              |           | 2 / 2                               |

## MT-X 1440 - Dimensional drawing