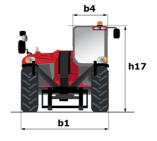

## **MT-X 1440**

| Capacities                                  |           | Metric                              |
|---------------------------------------------|-----------|-------------------------------------|
| Max. capacity                               |           | 4000 kg                             |
| Max. lifting height                         |           | 13.53 m                             |
| Max. outreach                               |           | 9.46 m                              |
| Breakout force with bucket                  |           | 8000 daN                            |
| Weight and dimensions                       |           |                                     |
| Overall length to carriage                  | 11        | 6.02 m                              |
| Length to face of forks                     | 12        | 6.13 m                              |
| Overall width                               | b1        | 2.42 m                              |
| Overall height                              | h17       | 2.45 m                              |
| Wheelbase                                   | у         | 3.07 m                              |
| Ground clearance                            | m4        | 0.37 m                              |
| Overall cab width                           | b4        | 0.89 m                              |
| Tilt-up angle                               | a4        | 12 °                                |
| Tilt-down angle                             | a5        | 114 °                               |
| External turning radius (over tyres)        | Wa1       | 3.94 m                              |
| Unladen weight (with forks)                 |           | 11115 kg                            |
| Overall weight                              |           | 11115 kg                            |
| Tires type                                  |           | Pneumatic                           |
| Standard tires                              |           | Alliance 400/80 - 24 - 162/         |
| Forks length / width / section              | l / e / s | 1200 mm x 125 mm / 50 m             |
| Performances                                |           |                                     |
| Lifting                                     |           | 15.50 s                             |
| Lowering                                    |           | 11.60 s                             |
| Extension                                   |           | 16.50 s                             |
| Retraction                                  |           | 11.90 s                             |
| Crowd                                       |           | 3.90 s                              |
| Dump                                        |           | 4 s                                 |
| Engine                                      |           |                                     |
| Engine brand                                |           | Perkins                             |
| Engine norm                                 |           | Stage IIIA                          |
| Engine model                                |           | 1104D-44TA                          |
| Number of cylinders / Capacity of cylinders |           | 4 - 4400 cm³                        |
| I.C. Engine power rating - Power            |           | 101 Hp / 74.50 kW                   |
| Max. torque / Engine rotation               |           | 400 Nm @ 1400 rpm                   |
| Drawbar pull (Laden)                        |           | 8250 daN                            |
| Transmission                                |           |                                     |
| Transmission type                           |           | Torque converter                    |
| Number of gears (forward / reverse)         |           | 4 / 4                               |
| Max. travel speed                           |           | 24.90 km/h                          |
| Parking brake                               |           | Automatic Negative Hand-br          |
|                                             |           | Oil-immersed multi-discs braking on |
| Service brake                               |           | axles                               |
| Hydraulics                                  |           |                                     |
| Hydraulic pump type                         |           | Gear pump                           |
| Hydraulic flow / Pressure                   |           | 167 l/min-270 bar                   |
| Tank capacities                             |           |                                     |
| Engine oil                                  |           | 11.40 I                             |
| Hydraulic oil                               |           | 135 I                               |
| Fuel tank                                   |           | 140 I                               |
| Noise and vibration                         |           |                                     |
| Noise at driving position (LpA)             |           | 82 dB                               |
| Noise to environment (LwA)                  |           | 105 dB                              |
| Vibration on hands/arms                     |           | < 2.50 m/s²                         |
| Miscellaneous                               |           |                                     |
| Steering wheels (front / rear)              |           | 2 / 2                               |

## MT-X 1440 - Dimensional drawing