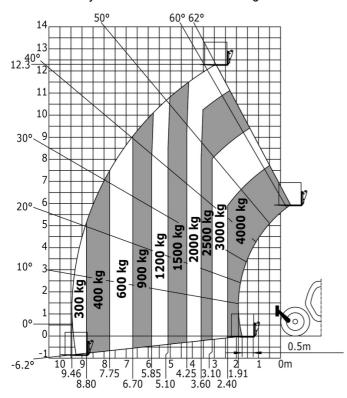

## MT-X 1440 - Load chart

Machine on tyres with forks - with levelling device Metric

Head Office B.P. 249 - 430 rue de l'Aubinière 44150 Ancenis Cedex - France Tel: +33 (0)2 40 09 10 11 - Fax: +33 (0)2 40 09 10 97 www.manitou.com