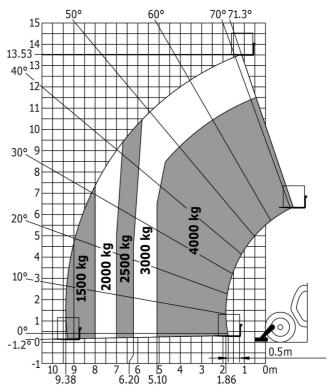

|
| Miscellaneous                               | · 2.00 III/3                                       |
| Steering wheels (front / rear)              | 2/2                                                |
| Drive wheels (front / rear)                 | 2/2                                                |
|                                             | ROPS - FOPS level 2 cab                            |
| Safety cab homologation                     |                                                    |
| Controls                                    | JSM                                                |

## MT-X 1440 - Dimensional drawing







### MT-X 1440 - Load chart

Machine on tyres with forks - with levelling device Metric



## Machine on lowered stabilisers with forks Metric







#### **Head Office**

B.P. 249 - 430 rue de l'Aubinière 44150 Ancenis Cedex - France Tel: +33 (0)2 40 09 10 11 - Fax: +33 (0)2 40 09 10 97 www.manitou.com



This publication provides a description of the configuration versions and options for Manitou products, which may differ for equipment. The equipment presented in this brochure may be part of a series, as an option, or it may not be available, depending on the versions. Manitou reserves the right, at any time and without notice, to amend the specifications described and represented. The specifications provided do not bind the manufacturer. For more details, please contact your Manitou agent. This is not a contractually binding document. The presentation of the products is not contractually binding. List of specifications non-exh