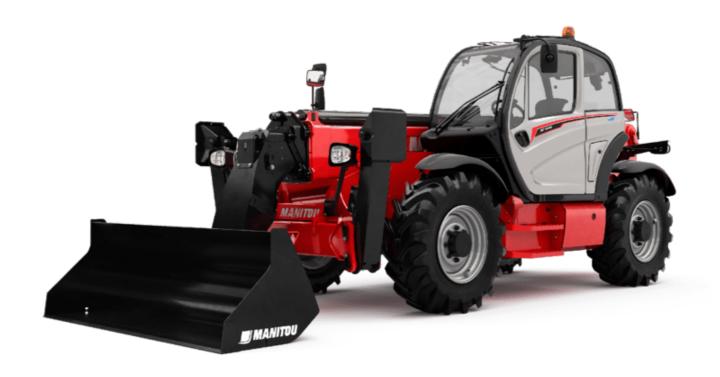

Technical sheet:

# MT-X 1440

|                                             | <b>мт-х 1440</b> Created on 18 May 2024 at 23:23:2 |
|---------------------------------------------|----------------------------------------------------|
| Capacities                                  | Metric                                             |
| Max. capacity                               | 4000 kg                                            |
| Max. lifting height                         | 13.53 m                                            |
| Max. outreach                               | 9.46 m                                             |
| Breakout force with bucket                  | 8000 daN                                           |
| Weight and dimensions                       |                                                    |
| Overall length to carriage                  | I11 6.02 m                                         |
| Length to face of forks                     | 12 6.13 m                                          |
| Overall width                               | b1 2.42 m                                          |
| Overall height                              | h17 2.45 m                                         |
| Wheelbase                                   | у 3.07 m                                           |
| Ground clearance                            | m4 0.37 m                                          |
| Overall cab width                           | b4 0.89 m                                          |
|                                             | a4 12 °                                            |
| Tilt-up angle                               |                                                    |
| Tilt-down angle                             | a5 114 °                                           |
| External turning radius (over tyres)        | Wa1 3.94 m                                         |
| Unladen weight (with forks)                 | 11115 kg                                           |
| Overall weight                              | 11115 kg                                           |
| Tires type                                  | Pneumatic                                          |
| Standard tires                              | Alliance 400/80 - 24 - 162A8                       |
| Forks length / width / section              | I / e / s 1200 mm x 125 mm / 50 mm                 |
| Performances                                |                                                    |
| Lifting                                     | 15.50 s                                            |
| Lowering                                    | 11.60 s                                            |
| Extension                                   | 16.50 s                                            |
| Retraction                                  | 11.90 s                                            |
| Crowd                                       | 3.90 s                                             |
| Dump                                        | 4 s                                                |
| Engine                                      |                                                    |
| Engine brand                                | Perkins                                            |
| Engine norm                                 | Stage IIIA                                         |
| Engine model                                | 1104D-44TA                                         |
| Number of cylinders / Capacity of cylinders | 4 - 4400 cm³                                       |
| I.C. Engine power rating - Power            | 101 Hp / 74.50 kW                                  |
| Max. torque / Engine rotation               | 400 Nm @ 1400 rpm                                  |
| Drawbar pull (Laden)                        | 8250 daN                                           |
| Transmission                                |                                                    |
| Transmission type                           | Torque converter                                   |
| Number of gears (forward / reverse)         | 4/4                                                |
| Max. travel speed                           | 24.90 km/h                                         |
| Parking brake                               | Automatic Negative Hand-brake                      |
|                                             | Oil-immersed multi-discs braking on front &        |
| Service brake                               | axles                                              |
| Hydraulics                                  |                                                    |
| Hydraulic pump type                         | Gear pump                                          |
| Hydraulic flow / Pressure                   | 167 l/min-270 bar                                  |
| Tank capacities                             |                                                    |
| Engine oil                                  | 11.40 l                                            |
| Hydraulic oil                               | 135                                                |
| Fuel tank                                   | 140                                                |
| Noise and vibration                         |                                                    |
| Noise at driving position (LpA)             | 82 dB                                              |
| Noise to environment (LwA)                  | 105 dB                                             |
| Vibration on hands/arms                     | < 2.50 m/s <sup>2</sup>                            |
| Miscellaneous                               | · 2.00 III/3                                       |
| Steering wheels (front / rear)              | 2/2                                                |
| Drive wheels (front / rear)                 | 2/2                                                |
|                                             | ROPS - FOPS level 2 cab                            |
| Safety cab homologation                     |                                                    |
| Controls                                    | JSM                                                |