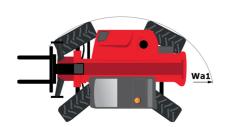

## MT-X 1440 - Dimensional drawing

# MT-X 1440

|                                             | <b>мт-х 1440</b> Created on 18 May 2024 at 23:23:2 |
|---------------------------------------------|----------------------------------------------------|
| Capacities                                  | Metric                                             |
| Max. capacity                               | 4000 kg                                            |
| Max. lifting height                         | 13.53 m                                            |
| Max. outreach                               | 9.46 m                                             |
| Breakout force with bucket                  | 8000 daN                                           |
| Weight and dimensions                       |                                                    |
| Overall length to carriage                  | I11 6.02 m                                         |
| Length to face of forks                     | 12 6.13 m                                          |
| Overall width                               | b1 2.42 m                                          |
| Overall height                              | h17 2.45 m                                         |
| Wheelbase                                   | у 3.07 m                                           |
| Ground clearance                            | m4 0.37 m                                          |
| Overall cab width                           | b4 0.89 m                                          |
|                                             | a4 12 °                                            |
| Tilt-up angle                               |                                                    |
| Tilt-down angle                             | a5 114 °                                           |
| External turning radius (over tyres)        | Wa1 3.94 m                                         |
| Unladen weight (with forks)                 | 11115 kg                                           |
| Overall weight                              | 11115 kg                                           |
| Tires type                                  | Pneumatic                                          |
| Standard tires                              | Alliance 400/80 - 24 - 162A8                       |
| Forks length / width / section              | I / e / s 1200 mm x 125 mm / 50 mm                 |
| Performances                                |                                                    |
| Lifting                                     | 15.50 s                                            |
| Lowering                                    | 11.60 s                                            |
| Extension                                   | 16.50 s                                            |
| Retraction                                  | 11.90 s                                            |
| Crowd                                       | 3.90 s                                             |
| Dump                                        | 4 s                                                |
| Engine                                      |                                                    |
| Engine brand                                | Perkins                                            |
| Engine norm                                 | Stage IIIA                                         |
| Engine model                                | 1104D-44TA                                         |
| Number of cylinders / Capacity of cylinders | 4 - 4400 cm³                                       |
| I.C. Engine power rating - Power            | 101 Hp / 74.50 kW                                  |
| Max. torque / Engine rotation               | 400 Nm @ 1400 rpm                                  |
| Drawbar pull (Laden)                        | 8250 daN                                           |
| Transmission                                |                                                    |
| Transmission type                           | Torque converter                                   |
| Number of gears (forward / reverse)         | 4/4                                                |
| Max. travel speed                           | 24.90 km/h                                         |
| Parking brake                               | Automatic Negative Hand-brake                      |
|                                             | Oil-immersed multi-discs braking on front &        |
| Service brake                               | axles                                              |
| Hydraulics                                  |                                                    |
| Hydraulic pump type                         | Gear pump                                          |
| Hydraulic flow / Pressure                   | 167 l/min-270 bar                                  |
| Tank capacities                             |                                                    |
| Engine oil                                  | 11.40 l                                            |
| Hydraulic oil                               | 135                                                |
| Fuel tank                                   | 140                                                |
| Noise and vibration                         |                                                    |
| Noise at driving position (LpA)             | 82 dB                                              |
| Noise to environment (LwA)                  | 105 dB                                             |
| Vibration on hands/arms                     | < 2.50 m/s <sup>2</sup>                            |
| Miscellaneous                               | · 2.00 III/3                                       |
| Steering wheels (front / rear)              | 2/2                                                |
| Drive wheels (front / rear)                 | 2/2                                                |
|                                             | ROPS - FOPS level 2 cab                            |
| Safety cab homologation                     |                                                    |
| Controls                                    | JSM                                                |