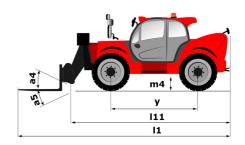

## MT-X 1440 - Dimensional drawing

# MT-X 1440

|                                             | <b>мт-х 1440</b> Created on 18 May 2024 at 23:23:2 |
|---------------------------------------------|----------------------------------------------------|
| Capacities                                  | Metric                                             |
| Max. capacity                               | 4000 kg                                            |
| Max. lifting height                         | 13.53 m                                            |
| Max. outreach                               | 9.46 m                                             |
| Breakout force with bucket                  | 8000 daN                                           |
| Weight and dimensions                       |                                                    |
| Overall length to carriage                  | I11 6.02 m                                         |
| Length to face of forks                     | 12 6.13 m                                          |
| Overall width                               | b1 2.42 m                                          |
| Overall height                              | h17 2.45 m                                         |
| Wheelbase                                   | у 3.07 m                                           |
| Ground clearance                            | m4 0.37 m                                          |
| Overall cab width                           | b4 0.89 m                                          |
|                                             | a4 12 °                                            |
| Tilt-up angle                               |                                                    |
| Tilt-down angle                             | a5 114 °                                           |
| External turning radius (over tyres)        | Wa1 3.94 m                                         |
| Unladen weight (with forks)                 | 11115 kg                                           |
| Overall weight                              | 11115 kg                                           |
| Tires type                                  | Pneumatic                                          |
| Standard tires                              | Alliance 400/80 - 24 - 162A8                       |
| Forks length / width / section              | I / e / s 1200 mm x 125 mm / 50 mm                 |
| Performances                                |                                                    |
| Lifting                                     | 15.50 s                                            |
| Lowering                                    | 11.60 s                                            |
| Extension                                   | 16.50 s                                            |
| Retraction                                  | 11.90 s                                            |
| Crowd                                       | 3.90 s                                             |
| Dump                                        | 4 s                                                |
| Engine                                      |                                                    |
| Engine brand                                | Perkins                                            |
| Engine norm                                 | Stage IIIA                                         |
| Engine model                                | 1104D-44TA                                         |
| Number of cylinders / Capacity of cylinders | 4 - 4400 cm³                                       |
| I.C. Engine power rating - Power            | 101 Hp / 74.50 kW                                  |
| Max. torque / Engine rotation               | 400 Nm @ 1400 rpm                                  |
| Drawbar pull (Laden)                        | 8250 daN                                           |
| Transmission                                |                                                    |
| Transmission type                           | Torque converter                                   |
| Number of gears (forward / reverse)         | 4/4                                                |
| Max. travel speed                           | 24.90 km/h                                         |
| Parking brake                               | Automatic Negative Hand-brake                      |
|                                             | Oil-immersed multi-discs braking on front &        |
| Service brake                               | axles                                              |
| Hydraulics                                  |                                                    |
| Hydraulic pump type                         | Gear pump                                          |
| Hydraulic flow / Pressure                   | 167 l/min-270 bar                                  |
| Tank capacities                             |                                                    |
| Engine oil                                  | 11.40 l                                            |
| Hydraulic oil                               | 135                                                |
| Fuel tank                                   | 140                                                |
| Noise and vibration                         |                                                    |
| Noise at driving position (LpA)             | 82 dB                                              |
| Noise to environment (LwA)                  | 105 dB                                             |
| Vibration on hands/arms                     | < 2.50 m/s <sup>2</sup>                            |
| Miscellaneous                               | · 2.00 III/3                                       |
| Steering wheels (front / rear)              | 2/2                                                |
| Drive wheels (front / rear)                 | 2/2                                                |
|                                             | ROPS - FOPS level 2 cab                            |
| Safety cab homologation                     |                                                    |
| Controls                                    | JSM                                                |