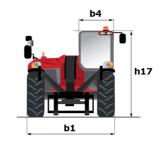

## MT-X 1440 - Dimensional drawing

# MT-X 1440

|                                             | <b>мт-х 1440</b> Created on 18 May 2024 at 23:23:2 |
|---------------------------------------------|----------------------------------------------------|
| Capacities                                  | Metric                                             |
| Max. capacity                               | 4000 kg                                            |
| Max. lifting height                         | 13.53 m                                            |
| Max. outreach                               | 9.46 m                                             |
| Breakout force with bucket                  | 8000 daN                                           |
| Weight and dimensions                       |                                                    |
| Overall length to carriage                  | I11 6.02 m                                         |
| Length to face of forks                     | 12 6.13 m                                          |
| Overall width                               | b1 2.42 m                                          |
| Overall height                              | h17 2.45 m                                         |
| Wheelbase                                   | у 3.07 m                                           |
| Ground clearance                            | m4 0.37 m                                          |
| Overall cab width                           | b4 0.89 m                                          |
|                                             | a4 12 °                                            |
| Tilt-up angle                               |                                                    |
| Tilt-down angle                             | a5 114 °                                           |
| External turning radius (over tyres)        | Wa1 3.94 m                                         |
| Unladen weight (with forks)                 | 11115 kg                                           |
| Overall weight                              | 11115 kg                                           |
| Tires type                                  | Pneumatic                                          |
| Standard tires                              | Alliance 400/80 - 24 - 162A8                       |
| Forks length / width / section              | I / e / s 1200 mm x 125 mm / 50 mm                 |
| Performances                                |                                                    |
| Lifting                                     | 15.50 s                                            |
| Lowering                                    | 11.60 s                                            |
| Extension                                   | 16.50 s                                            |
| Retraction                                  | 11.90 s                                            |
| Crowd                                       | 3.90 s                                             |
| Dump                                        | 4 s                                                |
| Engine                                      |                                                    |
| Engine brand                                | Perkins                                            |
| Engine norm                                 | Stage IIIA                                         |
| Engine model                                | 1104D-44TA                                         |
| Number of cylinders / Capacity of cylinders | 4 - 4400 cm³                                       |
| I.C. Engine power rating - Power            | 101 Hp / 74.50 kW                                  |
| Max. torque / Engine rotation               | 400 Nm @ 1400 rpm                                  |
| Drawbar pull (Laden)                        | 8250 daN                                           |
| Transmission                                |                                                    |
| Transmission type                           | Torque converter                                   |
| Number of gears (forward / reverse)         | 4/4                                                |
| Max. travel speed                           | 24.90 km/h                                         |
| Parking brake                               | Automatic Negative Hand-brake                      |
|                                             | Oil-immersed multi-discs braking on front &        |
| Service brake                               | axles                                              |
| Hydraulics                                  |                                                    |
| Hydraulic pump type                         | Gear pump                                          |
| Hydraulic flow / Pressure                   | 167 l/min-270 bar                                  |
| Tank capacities                             |                                                    |
| Engine oil                                  | 11.40 l                                            |
| Hydraulic oil                               | 135                                                |
| Fuel tank                                   | 140                                                |
| Noise and vibration                         |                                                    |
| Noise at driving position (LpA)             | 82 dB                                              |
| Noise to environment (LwA)                  | 105 dB                                             |
| Vibration on hands/arms                     | < 2.50 m/s <sup>2</sup>                            |
| Miscellaneous                               | · 2.00 III/3                                       |
| Steering wheels (front / rear)              | 2/2                                                |
| Drive wheels (front / rear)                 | 2/2                                                |
|                                             | ROPS - FOPS level 2 cab                            |
| Safety cab homologation                     |                                                    |
| Controls                                    | JSM                                                |