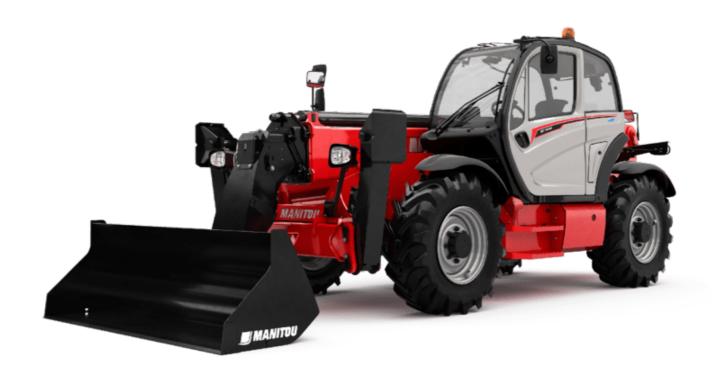

Technical sheet:

# MT-X 1440 A





|