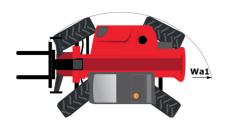

|                                                     |            |

# MT-X 1440 A - Dimensional drawing







### MT-X 1440 A - Load chart

Machine on tires with forks - with levelling device Metric



### Machine on lowered stabilisers with forks Metric



# Machine on stabilisers with Man basket Metric







#### **Head Office**

B.P. 249 - 430 rue de l'Aubinière 44150 Ancenis Cedex - France Tel: +33 (0)2 40 09 10 11 - Fax: +33 (0)2 40 09 10 97 www.manitou.com



This publication provides a description of the configuration versions and options for Manitou products, which may differ for equipment. The equipment presented in this brochure may be part of a series, as an option, or it may not be available, depending on the versions. Manitou reserves the right, at any time and without notice, to amend the specifications described and represented. The specifications provided do not bind the man