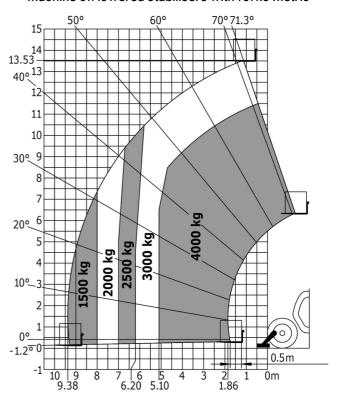

|                                                     |            |

# MT-X 1440 A - Dimensional drawing







### MT-X 1440 A - Load chart

Machine on tires with forks - with levelling device Metric



### Machine on lowered stabilisers with forks Metric



# Machine on stabilisers with Man basket Metric







#### **Head Office**

B.P. 249 - 430 rue de l'Aubinière 44150 Ancenis Cedex - France Tel: +33 (0)2 40 09 10 11 - Fax: +33 (0)2 40 09 10 97 www.manitou.com



This publication provides a description of the configuration versions and options for Manitou products, which may differ for equipment. The equipment presented in this brochure may be part of a series, as an option, or it may not be available, depending on the versions. Manitou reserves the right, at any time and without notice, to amend the specifications described and represented. The specifications provided do not bind the manufacturer. For more details, please contact your Manitou agent. This is not a contractually binding document. The presentation of the products is not co