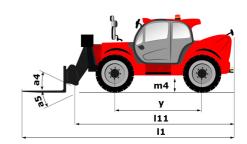

|                                                     |            |

# MT-X 1440 A - Dimensional drawing







### MT-X 1440 A - Load chart

Machine on tires with forks - with levelling device Metric



### Machine on lowered stabilisers with forks Metric



# Machine on stabilisers with Man basket Metric







#### **Head Office**

B.P. 249 - 430 rue de l'Aubinière 44150 Ancenis Cedex - France Tel: +33 (0)2 40 09 10 11 - Fax: +33 (0)2 40 09 10 97 www.manitou.com



This publication provides a description of the configuration versions and options for Manitou products, which may differ for equipment. The equipment presented in this brochure may be part of a series, as an option, or it may not be available, depending on the versions. Manitou reserves the right, at any time and without notice, to amend the specifications described and represented. The specifications provided do not bind the manufac