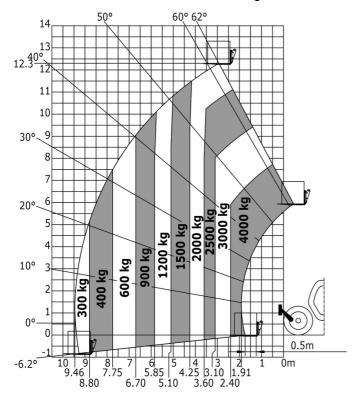

|                                                     |            |

# MT-X 1440 A - Dimensional drawing







### MT-X 1440 A - Load chart

Machine on tires with forks - with levelling device Metric



### Machine on lowered stabilisers with forks Metric



# Machine on stabilisers with Man basket Metric







#### **Head Office**

B.P. 249 - 430 rue de l'Aubinière 44150 Ancenis Cedex - France Tel: +33 (0)2 40 09 10 11 - Fax: +33 (0)2 40 09 10 97 www.manitou.com



This publication provides a description of the configuration versions and options for Manitou products, which may differ for equipment. The equipment presented in this brochure may be part of a series, as an option, or it may not be available, depending on the versions. Manitou reserves the right, at any time and without notice, to amend the specifications described and represented. The specifications provided do not bind the manufacturer. For more details, please contact your Manitou agent. This is not a contractually bind