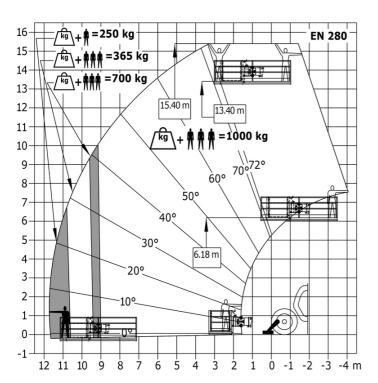

|                                                     |            |

# MT-X 1440 A - Dimensional drawing







### MT-X 1440 A - Load chart

Machine on tires with forks - with levelling device Metric



### Machine on lowered stabilisers with forks Metric



# Machine on stabilisers with Man basket Metric







#### **Head Office**

B.P. 249 - 430 rue de l'Aubinière 44150 Ancenis Cedex - France Tel: +33 (0)2 40 09 10 11 - Fax: +33 (0)2 40 09 10 97 www.manitou.com



This publication provides a description of the configuration versions and options for Manitou products, which may differ for equipment. The equipment presented in this brochure may be part of a series, as an option, or it may not be available, depending on the versions. Manitou reserves the right, at any time and without notice, to amend the specifications described and represented. The specifications provided do not bind the manufacturer. For more details, please contact your Manitou agent. This is not a contractually binding document. The presentation of the products is not contractually binding. List of specifications non-exh