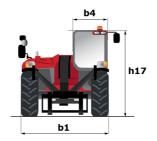

|                                                     |            |

# MT-X 1440 A - Dimensional drawing







### MT-X 1440 A - Load chart

Machine on tires with forks - with levelling device Metric



### Machine on lowered stabilisers with forks Metric



# Machine on stabilisers with Man basket Metric







#### **Head Office**

B.P. 249 - 430 rue de l'Aubinière 44150 Ancenis Cedex - France Tel: +33 (0)2 40 09 10 11 - Fax: +33 (0)2 40 09 10 97 www.manitou.com



This publication provides a description of the configuration versions and options for Manitou products, which may differ for equipment. The equipment presented in this brochure may be part of a series, as an option, or it may not be available, depending on the versions. Manitou reserves the right, at any time and without notice, to amend the specifications described and represented. The specifications provided do not bind the manuf