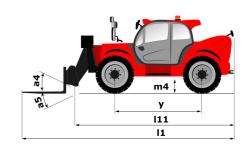

# MT-X 1440 A

|                                                                  | мт-х 1440 A Created on July 31, 2025 at 5:48 PM UT        |
|------------------------------------------------------------------|-----------------------------------------------------------|
| Capacities                                                       | Metric                                                    |
| Max. capacity                                                    | 4000 kg                                                   |
| Max. lifting height                                              | 13.53 m                                                   |
| Maximum outreach                                                 | 9.46 m                                                    |
| Breakout force with bucket                                       | 8800 daN                                                  |
| Weight and dimensions                                            | Out daw                                                   |
| Overall length to carriage                                       | l11 6.02 m                                                |
|                                                                  |                                                           |
| Overall width                                                    | b1 2.42 m                                                 |
| Overall height                                                   | h17 2.45 m                                                |
| Wheelbase                                                        | y 3.07 m                                                  |
| Ground clearance                                                 | m4 0.37 m                                                 |
| Overall cab width                                                | b4 0.89 m                                                 |
| Tilt-up angle                                                    | a4 12 °                                                   |
| Tilt-down angle                                                  | a5 114°                                                   |
| External turning radius (over tyres)                             | Wa1 3.94 m                                                |
| Overall weight                                                   | 11755 kg                                                  |
| Unladen weight (with man basket)                                 | 11755 kg                                                  |
| Tires type                                                       | Pneumatic                                                 |
| Standard tires                                                   | Alliance 400/80 - 24 - 162A8                              |
| Forks length / width / section                                   | I / e / s 1200 mm x 125 mm x 45 mm                        |
| Performances                                                     |                                                           |
| Lifting                                                          | 15.70 s                                                   |
| Lowering                                                         | 13.30 s                                                   |
|                                                                  |                                                           |
| Extension                                                        | 19.20 s                                                   |
| Retraction                                                       | 14.80 s                                                   |
| Crowd                                                            | 4 s                                                       |
| Dump                                                             | 4 s                                                       |
| Engine                                                           |                                                           |
| Engine brand                                                     | Perkins                                                   |
| Engine norm                                                      | Stage IIIA                                                |
| Max. fuel sulphur content                                        | 5000 ppm                                                  |
| Engine model                                                     | 1104D-44TA                                                |
| Number of cylinders / Capacity of cylinders                      | 4 - 4400 cm <sup>3</sup>                                  |
| I.C. Engine power rating - Power                                 | 101 Hp / 74.50 kW                                         |
| Max. torque / Engine rotation                                    | 400 Nm @ 1400 rpm                                         |
| Drawbar pull (Laden)                                             | 8250 daN                                                  |
| Transmission                                                     |                                                           |
| Transmission type                                                | Torque converter                                          |
| Number of gears (forward / reverse)                              | 4 / 4                                                     |
| Max. travel speed                                                | 24.90 km/h                                                |
| ·                                                                | 25 km/h                                                   |
| Max. travel speed (may vary according to applicable regulations) |                                                           |
| Parking brake                                                    | Automatic Negative Hand-brake                             |
| Service brake                                                    | Oil-immersed multi-discs braking on front & rear<br>axles |
| Hydraulics                                                       | uxics                                                     |
| •                                                                | Gear pump                                                 |
| Hydraulic pump type                                              |                                                           |
| Hydraulic flow / Pressure                                        | 167 l/min-265 bar                                         |
| Tank capacities                                                  |                                                           |
| Engine oil                                                       | 11.40                                                     |
| Hydraulic oil                                                    | 135 I                                                     |
| Hydraulic tank capacity                                          | 175                                                       |
| Fuel tank                                                        | 140 l                                                     |
| Noise and vibration                                              |                                                           |
| Noise at driving position (LpA)                                  | 82 dB                                                     |
| Noise to environment (LwA)                                       | 105 dB                                                    |
| Vibration on hands/arms                                          | < 2.50 m/s <sup>2</sup>                                   |
| Compatible platform                                              |                                                           |
| Platform capacity                                                | Q 1000 kg                                                 |
| Number of people                                                 | 3                                                         |
|                                                                  |                                                           |
| Platform dimensions (length x width)                             | lp / ep 5000 m x 1200 m                                   |
| Platform weight*                                                 | 1150 kg                                                   |
| Miscellaneous                                                    |                                                           |
| Steering wheels (front / rear)                                   | 2/2                                                       |
| Drive wheels (front / rear)                                      | 2/2                                                       |
|                                                                  |                                                           |
| Cab certification                                                | Cabin ROPS - FOPS level 2                                 |

# MT-X 1440 A - Dimensional drawing