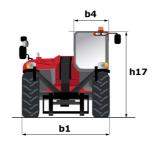

# MT-X 1440 A

|                                                                  | мт-х 1440 A Created on July 31, 2025 at 5:48 PM UT        |
|------------------------------------------------------------------|-----------------------------------------------------------|
| Capacities                                                       | Metric                                                    |
| Max. capacity                                                    | 4000 kg                                                   |
| Max. lifting height                                              | 13.53 m                                                   |
| Maximum outreach                                                 | 9.46 m                                                    |
| Breakout force with bucket                                       | 8800 daN                                                  |
| Weight and dimensions                                            | Out daw                                                   |
| Overall length to carriage                                       | l11 6.02 m                                                |
|                                                                  |                                                           |
| Overall width                                                    | b1 2.42 m                                                 |
| Overall height                                                   | h17 2.45 m                                                |
| Wheelbase                                                        | y 3.07 m                                                  |
| Ground clearance                                                 | m4 0.37 m                                                 |
| Overall cab width                                                | b4 0.89 m                                                 |
| Tilt-up angle                                                    | a4 12 °                                                   |
| Tilt-down angle                                                  | a5 114°                                                   |
| External turning radius (over tyres)                             | Wa1 3.94 m                                                |
| Overall weight                                                   | 11755 kg                                                  |
| Unladen weight (with man basket)                                 | 11755 kg                                                  |
| Tires type                                                       | Pneumatic                                                 |
| Standard tires                                                   | Alliance 400/80 - 24 - 162A8                              |
| Forks length / width / section                                   | I / e / s 1200 mm x 125 mm x 45 mm                        |
| Performances                                                     |                                                           |
| Lifting                                                          | 15.70 s                                                   |
| Lowering                                                         | 13.30 s                                                   |
|                                                                  |                                                           |
| Extension                                                        | 19.20 s                                                   |
| Retraction                                                       | 14.80 s                                                   |
| Crowd                                                            | 4 s                                                       |
| Dump                                                             | 4 s                                                       |
| Engine                                                           |                                                           |
| Engine brand                                                     | Perkins                                                   |
| Engine norm                                                      | Stage IIIA                                                |
| Max. fuel sulphur content                                        | 5000 ppm                                                  |
| Engine model                                                     | 1104D-44TA                                                |
| Number of cylinders / Capacity of cylinders                      | 4 - 4400 cm <sup>3</sup>                                  |
| I.C. Engine power rating - Power                                 | 101 Hp / 74.50 kW                                         |
| Max. torque / Engine rotation                                    | 400 Nm @ 1400 rpm                                         |
| Drawbar pull (Laden)                                             | 8250 daN                                                  |
| Transmission                                                     |                                                           |
| Transmission type                                                | Torque converter                                          |
| Number of gears (forward / reverse)                              | 4 / 4                                                     |
| Max. travel speed                                                | 24.90 km/h                                                |
| ·                                                                | 25 km/h                                                   |
| Max. travel speed (may vary according to applicable regulations) |                                                           |
| Parking brake                                                    | Automatic Negative Hand-brake                             |
| Service brake                                                    | Oil-immersed multi-discs braking on front & rear<br>axles |
| Hydraulics                                                       | uxics                                                     |
| •                                                                | Gear pump                                                 |
| Hydraulic pump type                                              |                                                           |
| Hydraulic flow / Pressure                                        | 167 l/min-265 bar                                         |
| Tank capacities                                                  |                                                           |
| Engine oil                                                       | 11.40                                                     |
| Hydraulic oil                                                    | 135 I                                                     |
| Hydraulic tank capacity                                          | 175                                                       |
| Fuel tank                                                        | 140 l                                                     |
| Noise and vibration                                              |                                                           |
| Noise at driving position (LpA)                                  | 82 dB                                                     |
| Noise to environment (LwA)                                       | 105 dB                                                    |
| Vibration on hands/arms                                          | < 2.50 m/s <sup>2</sup>                                   |
| Compatible platform                                              |                                                           |
| Platform capacity                                                | Q 1000 kg                                                 |
| Number of people                                                 | 3                                                         |
|                                                                  |                                                           |
| Platform dimensions (length x width)                             | lp / ep 5000 m x 1200 m                                   |
| Platform weight*                                                 | 1150 kg                                                   |
| Miscellaneous                                                    |                                                           |
| Steering wheels (front / rear)                                   | 2/2                                                       |
| Drive wheels (front / rear)                                      | 2/2                                                       |
|                                                                  |                                                           |
| Cab certification                                                | Cabin ROPS - FOPS level 2                                 |

# MT-X 1440 A - Dimensional drawing