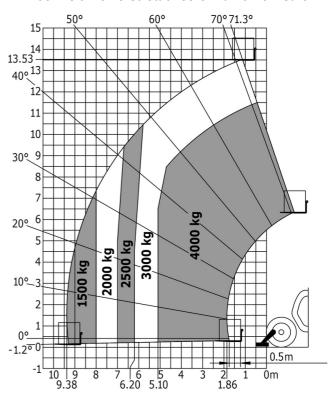

|                                                           |
| Steering wheels (front / rear)                                   | 2/2                                                       |
| Drive wheels (front / rear)                                      | 2/2                                                       |
|                                                                  |                                                           |
| Cab certification                                                | Cabin ROPS - FOPS level 2                                 |

# MT-X 1440 A - Dimensional drawing







### MT-X 1440 A - Load chart

Machine on tires with forks - with levelling device Metric



### Machine on lowered stabilisers with forks Metric



# Machine on stabilisers with Man basket Metric







#### **Head Office**

B.P. 249 - 430 rue de l'Aubinière 44150 Ancenis Cedex - France Tel: +33 (0)2 40 09 10 11 - Fax: +33 (0)2 40 09 10 97 www.manitou.com



This publication provides a description of the configuration versions and options for Manitou products, which may differ for equipment. The equipment presented in this brochure may be part of a series, as an option, or it may not be available, depending on the versions. Manitou reserves the right, at any time and without notice, to amend the specifications described and represented. The specifications provided do not bind the manufacturer. For more details, please contact your Manitou agent. This is not a contractually binding document. The presentation of the products is not co