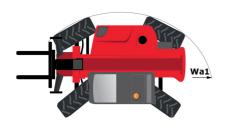

# MT-X 1440 A

|                                                                  | мт-х 1440 A Created on July 31, 2025 at 5:48 PM UT        |
|------------------------------------------------------------------|-----------------------------------------------------------|
| Capacities                                                       | Metric                                                    |
| Max. capacity                                                    | 4000 kg                                                   |
| Max. lifting height                                              | 13.53 m                                                   |
| Maximum outreach                                                 | 9.46 m                                                    |
| Breakout force with bucket                                       | 8800 daN                                                  |
| Weight and dimensions                                            | Out daw                                                   |
| Overall length to carriage                                       | l11 6.02 m                                                |
|                                                                  |                                                           |
| Overall width                                                    | b1 2.42 m                                                 |
| Overall height                                                   | h17 2.45 m                                                |
| Wheelbase                                                        | y 3.07 m                                                  |
| Ground clearance                                                 | m4 0.37 m                                                 |
| Overall cab width                                                | b4 0.89 m                                                 |
| Tilt-up angle                                                    | a4 12 °                                                   |
| Tilt-down angle                                                  | a5 114°                                                   |
| External turning radius (over tyres)                             | Wa1 3.94 m                                                |
| Overall weight                                                   | 11755 kg                                                  |
| Unladen weight (with man basket)                                 | 11755 kg                                                  |
| Tires type                                                       | Pneumatic                                                 |
| Standard tires                                                   | Alliance 400/80 - 24 - 162A8                              |
| Forks length / width / section                                   | I / e / s 1200 mm x 125 mm x 45 mm                        |
| Performances                                                     |                                                           |
| Lifting                                                          | 15.70 s                                                   |
| Lowering                                                         | 13.30 s                                                   |
|                                                                  |                                                           |
| Extension                                                        | 19.20 s                                                   |
| Retraction                                                       | 14.80 s                                                   |
| Crowd                                                            | 4 s                                                       |
| Dump                                                             | 4 s                                                       |
| Engine                                                           |                                                           |
| Engine brand                                                     | Perkins                                                   |
| Engine norm                                                      | Stage IIIA                                                |
| Max. fuel sulphur content                                        | 5000 ppm                                                  |
| Engine model                                                     | 1104D-44TA                                                |
| Number of cylinders / Capacity of cylinders                      | 4 - 4400 cm <sup>3</sup>                                  |
| I.C. Engine power rating - Power                                 | 101 Hp / 74.50 kW                                         |
| Max. torque / Engine rotation                                    | 400 Nm @ 1400 rpm                                         |
| Drawbar pull (Laden)                                             | 8250 daN                                                  |
| Transmission                                                     |                                                           |
| Transmission type                                                | Torque converter                                          |
| Number of gears (forward / reverse)                              | 4 / 4                                                     |
| Max. travel speed                                                | 24.90 km/h                                                |
| ·                                                                | 25 km/h                                                   |
| Max. travel speed (may vary according to applicable regulations) |                                                           |
| Parking brake                                                    | Automatic Negative Hand-brake                             |
| Service brake                                                    | Oil-immersed multi-discs braking on front & rear<br>axles |
| Hydraulics                                                       | uxics                                                     |
| •                                                                | Gear pump                                                 |
| Hydraulic pump type                                              |                                                           |
| Hydraulic flow / Pressure                                        | 167 l/min-265 bar                                         |
| Tank capacities                                                  |                                                           |
| Engine oil                                                       | 11.40                                                     |
| Hydraulic oil                                                    | 135 I                                                     |
| Hydraulic tank capacity                                          | 175                                                       |
| Fuel tank                                                        | 140 l                                                     |
| Noise and vibration                                              |                                                           |
| Noise at driving position (LpA)                                  | 82 dB                                                     |
| Noise to environment (LwA)                                       | 105 dB                                                    |
| Vibration on hands/arms                                          | < 2.50 m/s <sup>2</sup>                                   |
| Compatible platform                                              |                                                           |
| Platform capacity                                                | Q 1000 kg                                                 |
| Number of people                                                 | 3                                                         |
|                                                                  |                                                           |
| Platform dimensions (length x width)                             | lp / ep 5000 m x 1200 m                                   |
| Platform weight*                                                 | 1150 kg                                                   |
| Miscellaneous                                                    |                                                           |
| Steering wheels (front / rear)                                   | 2/2                                                       |
| Drive wheels (front / rear)                                      | 2/2                                                       |
|                                                                  |                                                           |
| Cab certification                                                | Cabin ROPS - FOPS level 2                                 |

# MT-X 1440 A - Dimensional drawing