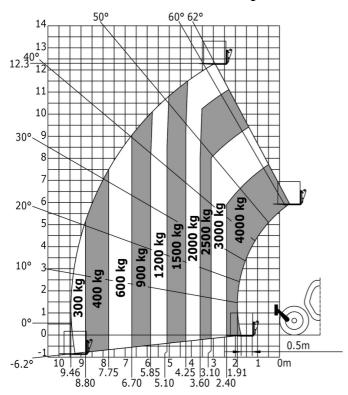

### MT-X 1440 A - Load chart

Machine on tires with forks - with levelling device Metric