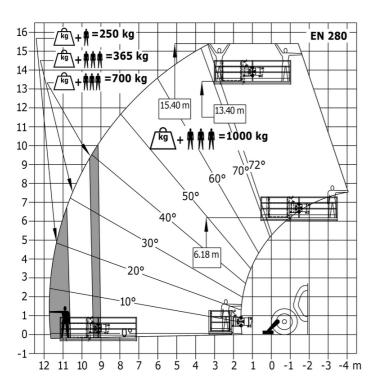

|
| Steering wheels (front / rear)                                   | 2/2                                                       |
| Drive wheels (front / rear)                                      | 2/2                                                       |
|                                                                  |                                                           |
| Cab certification                                                | Cabin ROPS - FOPS level 2                                 |

# MT-X 1440 A - Dimensional drawing







### MT-X 1440 A - Load chart

Machine on tires with forks - with levelling device Metric



### Machine on lowered stabilisers with forks Metric



# Machine on stabilisers with Man basket Metric







#### **Head Office**

B.P. 249 - 430 rue de l'Aubinière 44150 Ancenis Cedex - France Tel: +33 (0)2 40 09 10 11 - Fax: +33 (0)2 40 09 10 97 www.manitou.com



This publication provides a description of the configuration versions and options for Manitou products, which may differ for equipment. The equipment presented in this brochure may be part of a series, as an option, or it may not be available, depending on the versions. Manitou reserves the right, at any time and without notice, to amend the specifications described and represented. The specifications provided do not bind the manufacturer. For more details, please contact your Manitou agent. This is not a contractually binding document. The presentation of the products is not contractually binding. List of specifications non-exh