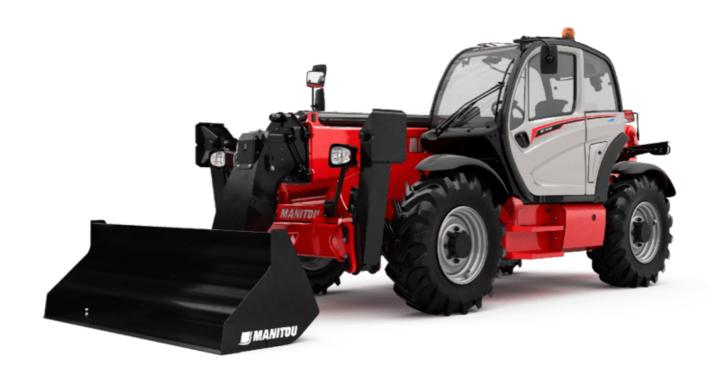

# MT-X 1440 A

|                                                                  | мт-х 1440 A Created on July 31, 2025 at 5:48 PM UT        |
|------------------------------------------------------------------|-----------------------------------------------------------|
| Capacities                                                       | Metric                                                    |
| Max. capacity                                                    | 4000 kg                                                   |
| Max. lifting height                                              | 13.53 m                                                   |
| Maximum outreach                                                 | 9.46 m                                                    |
| Breakout force with bucket                                       | 8800 daN                                                  |
| Weight and dimensions                                            | Out daw                                                   |
| Overall length to carriage                                       | l11 6.02 m                                                |
|                                                                  |                                                           |
| Overall width                                                    | b1 2.42 m                                                 |
| Overall height                                                   | h17 2.45 m                                                |
| Wheelbase                                                        | y 3.07 m                                                  |
| Ground clearance                                                 | m4 0.37 m                                                 |
| Overall cab width                                                | b4 0.89 m                                                 |
| Tilt-up angle                                                    | a4 12 °                                                   |
| Tilt-down angle                                                  | a5 114°                                                   |
| External turning radius (over tyres)                             | Wa1 3.94 m                                                |
| Overall weight                                                   | 11755 kg                                                  |
| Unladen weight (with man basket)                                 | 11755 kg                                                  |
| Tires type                                                       | Pneumatic                                                 |
| Standard tires                                                   | Alliance 400/80 - 24 - 162A8                              |
| Forks length / width / section                                   | I / e / s 1200 mm x 125 mm x 45 mm                        |
| Performances                                                     |                                                           |
| Lifting                                                          | 15.70 s                                                   |
| Lowering                                                         | 13.30 s                                                   |
|                                                                  |                                                           |
| Extension                                                        | 19.20 s                                                   |
| Retraction                                                       | 14.80 s                                                   |
| Crowd                                                            | 4 s                                                       |
| Dump                                                             | 4 s                                                       |
| Engine                                                           |                                                           |
| Engine brand                                                     | Perkins                                                   |
| Engine norm                                                      | Stage IIIA                                                |
| Max. fuel sulphur content                                        | 5000 ppm                                                  |
| Engine model                                                     | 1104D-44TA                                                |
| Number of cylinders / Capacity of cylinders                      | 4 - 4400 cm <sup>3</sup>                                  |
| I.C. Engine power rating - Power                                 | 101 Hp / 74.50 kW                                         |
| Max. torque / Engine rotation                                    | 400 Nm @ 1400 rpm                                         |
| Drawbar pull (Laden)                                             | 8250 daN                                                  |
| Transmission                                                     |                                                           |
| Transmission type                                                | Torque converter                                          |
| Number of gears (forward / reverse)                              | 4 / 4                                                     |
| Max. travel speed                                                | 24.90 km/h                                                |
| ·                                                                | 25 km/h                                                   |
| Max. travel speed (may vary according to applicable regulations) |                                                           |
| Parking brake                                                    | Automatic Negative Hand-brake                             |
| Service brake                                                    | Oil-immersed multi-discs braking on front & rear<br>axles |
| Hydraulics                                                       | uxics                                                     |
| •                                                                | Gear pump                                                 |
| Hydraulic pump type                                              |                                                           |
| Hydraulic flow / Pressure                                        | 167 l/min-265 bar                                         |
| Tank capacities                                                  |                                                           |
| Engine oil                                                       | 11.40                                                     |
| Hydraulic oil                                                    | 135 I                                                     |
| Hydraulic tank capacity                                          | 175                                                       |
| Fuel tank                                                        | 140 l                                                     |
| Noise and vibration                                              |                                                           |
| Noise at driving position (LpA)                                  | 82 dB                                                     |
| Noise to environment (LwA)                                       | 105 dB                                                    |
| Vibration on hands/arms                                          | < 2.50 m/s <sup>2</sup>                                   |
| Compatible platform                                              |                                                           |
| Platform capacity                                                | Q 1000 kg                                                 |
| Number of people                                                 | 3                                                         |
|                                                                  |                                                           |
| Platform dimensions (length x width)                             | lp / ep 5000 m x 1200 m                                   |
| Platform weight*                                                 | 1150 kg                                                   |
| Miscellaneous                                                    |                                                           |
| Steering wheels (front / rear)                                   | 2/2                                                       |
| Drive wheels (front / rear)                                      | 2/2                                                       |
|                                                                  |                                                           |
| Cab certification                                                | Cabin ROPS - FOPS level 2                                 |