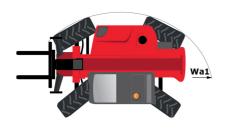

| Controls                        | JSM                                           |          |

# MT-X 1440 A - Dimensional drawing







### MT-X 1440 A - Load chart

Machine on tires with forks - with levelling device Metric



### Machine on lowered stabilisers with forks Metric



# Machine on stabilisers with Man basket Metric







#### **Head Office**

B.P. 249 - 430 rue de l'Aubinière 44150 Ancenis Cedex - France Tel: +33 (0)2 40 09 10 11 - Fax: +33 (0)2 40 09 10 97 www.manitou.com



This publication provides a description of the configuration versions and options for Manitou products, which may differ for equipment. The equipment presented in this brochure may be part of a series, as an option, or it may not be available, depending on the versions. Manitou reserves the right, at any time and without notice, to amend the specifications described and represented. The specifications provided do not bind the man