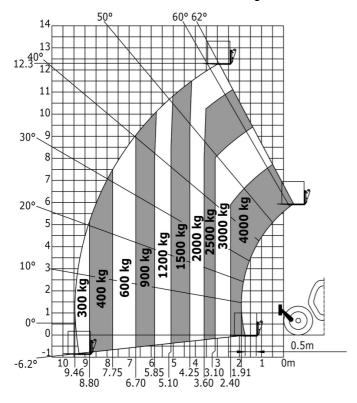

| Controls                        | JSM                                           |          |

# MT-X 1440 A - Dimensional drawing







### MT-X 1440 A - Load chart

Machine on tires with forks - with levelling device Metric



### Machine on lowered stabilisers with forks Metric



# Machine on stabilisers with Man basket Metric







#### **Head Office**

B.P. 249 - 430 rue de l'Aubinière 44150 Ancenis Cedex - France Tel: +33 (0)2 40 09 10 11 - Fax: +33 (0)2 40 09 10 97 www.manitou.com



This publication provides a description of the configuration versions and options for Manitou products, which may differ for equipment. The equipment presented in this brochure may be part of a series, as an option, or it may not be available, depending on the versions. Manitou reserves the right, at any time and without notice, to amend the specifications described and represented. The specifications provided do not bind the manufacturer. For more details, please contact your Manitou agent. This is not a contractually bind