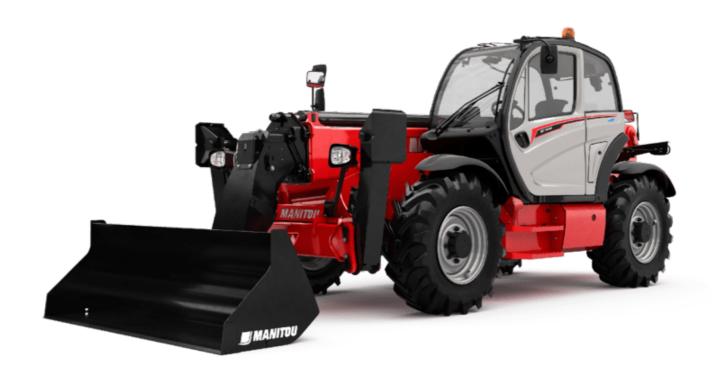

Technical sheet:

# MT-X 1440 A





| Max. caspooly   Max. caspool   |                                 | MT-X 1440 A Created on July 31, 2025 at 12:44 | PM UT    |
|-------------------------------------------------------------------------------------------------------------------------------------------------------------------------------------------------------------------------------------------------------------------------------------------------------------------------------------------------------------------------------------------------------------------------------------------------------------------------------------------------------------------------------------------------------------------------------------------------------------------------------------------------------------------------------------------