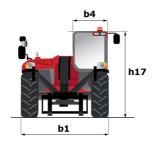

| Controls                        | JSM                                           |          |

# MT-X 1440 A - Dimensional drawing







### MT-X 1440 A - Load chart

Machine on tires with forks - with levelling device Metric



### Machine on lowered stabilisers with forks Metric



# Machine on stabilisers with Man basket Metric







#### **Head Office**

B.P. 249 - 430 rue de l'Aubinière 44150 Ancenis Cedex - France Tel: +33 (0)2 40 09 10 11 - Fax: +33 (0)2 40 09 10 97 www.manitou.com



This publication provides a description of the configuration versions and options for Manitou products, which may differ for equipment. The equipment presented in this brochure may be part of a series, as an option, or it may not be available, depending on the versions. Manitou reserves the right, at any time and without notice, to amend the specifications described and represented. The specifications provided do not bind the manuf