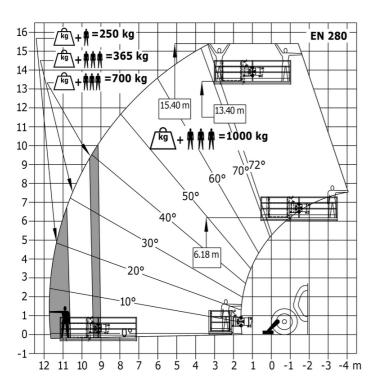

| Controls                        | JSM                                           |          |

# MT-X 1440 A - Dimensional drawing







### MT-X 1440 A - Load chart

Machine on tires with forks - with levelling device Metric



### Machine on lowered stabilisers with forks Metric



# Machine on stabilisers with Man basket Metric







#### **Head Office**

B.P. 249 - 430 rue de l'Aubinière 44150 Ancenis Cedex - France Tel: +33 (0)2 40 09 10 11 - Fax: +33 (0)2 40 09 10 97 www.manitou.com



This publication provides a description of the configuration versions and options for Manitou products, which may differ for equipment. The equipment presented in this brochure may be part of a series, as an option, or it may not be available, depending on the versions. Manitou reserves the right, at any time and without notice, to amend the specifications described and represented. The specifications provided do not bind the manufacturer. For more details, please contact your Manitou agent. This is not a contractually binding document. The presentation of the products is not contractually binding. List of specifications non-exh