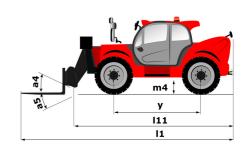

| Controls                        | JSM                                           |          |

# MT-X 1440 A - Dimensional drawing







### MT-X 1440 A - Load chart

Machine on tires with forks - with levelling device Metric



### Machine on lowered stabilisers with forks Metric



# Machine on stabilisers with Man basket Metric







#### **Head Office**

B.P. 249 - 430 rue de l'Aubinière 44150 Ancenis Cedex - France Tel: +33 (0)2 40 09 10 11 - Fax: +33 (0)2 40 09 10 97 www.manitou.com



This publication provides a description of the configuration versions and options for Manitou products, which may differ for equipment. The equipment presented in this brochure may be part of a series, as an option, or it may not be available, depending on the versions. Manitou reserves the right, at any time and without notice, to amend the specifications described and represented. The specifications provided do not bind the manufac