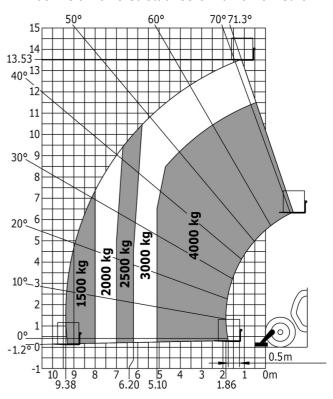

| Controls                        | JSM                                           |          |

# MT-X 1440 A - Dimensional drawing







### MT-X 1440 A - Load chart

Machine on tires with forks - with levelling device Metric



### Machine on lowered stabilisers with forks Metric



# Machine on stabilisers with Man basket Metric







#### **Head Office**

B.P. 249 - 430 rue de l'Aubinière 44150 Ancenis Cedex - France Tel: +33 (0)2 40 09 10 11 - Fax: +33 (0)2 40 09 10 97 www.manitou.com



This publication provides a description of the configuration versions and options for Manitou products, which may differ for equipment. The equipment presented in this brochure may be part of a series, as an option, or it may not be available, depending on the versions. Manitou reserves the right, at any time and without notice, to amend the specifications described and represented. The specifications provided do not bind the manufacturer. For more details, please contact your Manitou agent. This is not a contractually binding document. The presentation of the products is not co