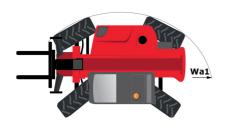

|                                                  |

# MT-X 1440 A - Dimensional drawing







### MT-X 1440 A - Load chart

Machine on tires with forks - with levelling device Metric



### Machine on lowered stabilisers with forks Metric



# Machine on stabilisers with Man basket Metric







#### **Head Office**

B.P. 249 - 430 rue de l'Aubinière 44150 Ancenis Cedex - France Tel: +33 (0)2 40 09 10 11 - Fax: +33 (0)2 40 09 10 97 www.manitou.com



This publication provides a description of the configuration versions and options for Manitou products, which may differ for equipment. The equipment presented in this brochure may be part of a series, as an option, or it may not be available, depending on the versions. Manitou reserves the right, at any time and without notice, to amend the specifications described and represented. The specifications provided do not bind the man