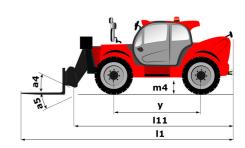

|                                                  |

# MT-X 1440 A - Dimensional drawing







### MT-X 1440 A - Load chart

Machine on tires with forks - with levelling device Metric



### Machine on lowered stabilisers with forks Metric



# Machine on stabilisers with Man basket Metric







#### **Head Office**

B.P. 249 - 430 rue de l'Aubinière 44150 Ancenis Cedex - France Tel: +33 (0)2 40 09 10 11 - Fax: +33 (0)2 40 09 10 97 www.manitou.com



This publication provides a description of the configuration versions and options for Manitou products, which may differ for equipment. The equipment presented in this brochure may be part of a series, as an option, or it may not be available, depending on the versions. Manitou reserves the right, at any time and without notice, to amend the specifications described and represented. The specifications provided do not bind the manufac