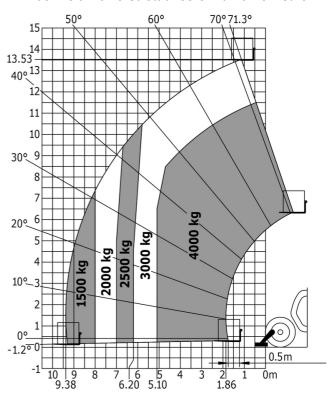

|                                                  |

# MT-X 1440 A - Dimensional drawing







### MT-X 1440 A - Load chart

Machine on tires with forks - with levelling device Metric



### Machine on lowered stabilisers with forks Metric



# Machine on stabilisers with Man basket Metric







#### **Head Office**

B.P. 249 - 430 rue de l'Aubinière 44150 Ancenis Cedex - France Tel: +33 (0)2 40 09 10 11 - Fax: +33 (0)2 40 09 10 97 www.manitou.com



This publication provides a description of the configuration versions and options for Manitou products, which may differ for equipment. The equipment presented in this brochure may be part of a series, as an option, or it may not be available, depending on the versions. Manitou reserves the right, at any time and without notice, to amend the specifications described and represented. The specifications provided do not bind the manufacturer. For more details, please contact your Manitou agent. This is not a contractually binding document. The presentation of the products is not co