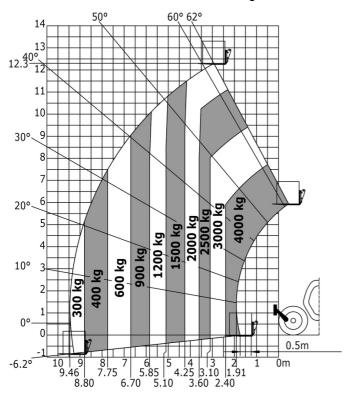

|                                                  |

# MT-X 1440 A - Dimensional drawing







### MT-X 1440 A - Load chart

Machine on tires with forks - with levelling device Metric



### Machine on lowered stabilisers with forks Metric



# Machine on stabilisers with Man basket Metric







#### **Head Office**

B.P. 249 - 430 rue de l'Aubinière 44150 Ancenis Cedex - France Tel: +33 (0)2 40 09 10 11 - Fax: +33 (0)2 40 09 10 97 www.manitou.com



This publication provides a description of the configuration versions and options for Manitou products, which may differ for equipment. The equipment presented in this brochure may be part of a series, as an option, or it may not be available, depending on the versions. Manitou reserves the right, at any time and without notice, to amend the specifications described and represented. The specifications provided do not bind the manufacturer. For more details, please contact your Manitou agent. This is not a contractually bind