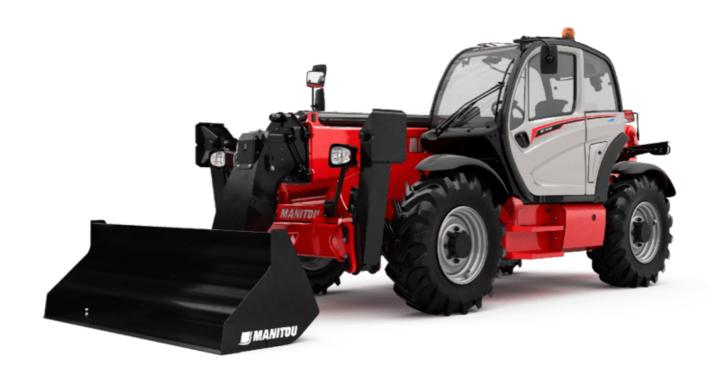

Technical sheet:

# MT-X 1440 A





|