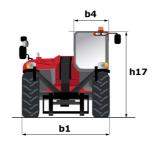

|                                                  |

# MT-X 1440 A - Dimensional drawing







### MT-X 1440 A - Load chart

Machine on tires with forks - with levelling device Metric



### Machine on lowered stabilisers with forks Metric



# Machine on stabilisers with Man basket Metric







#### **Head Office**

B.P. 249 - 430 rue de l'Aubinière 44150 Ancenis Cedex - France Tel: +33 (0)2 40 09 10 11 - Fax: +33 (0)2 40 09 10 97 www.manitou.com



This publication provides a description of the configuration versions and options for Manitou products, which may differ for equipment. The equipment presented in this brochure may be part of a series, as an option, or it may not be available, depending on the versions. Manitou reserves the right, at any time and without notice, to amend the specifications described and represented. The specifications provided do not bind the manuf