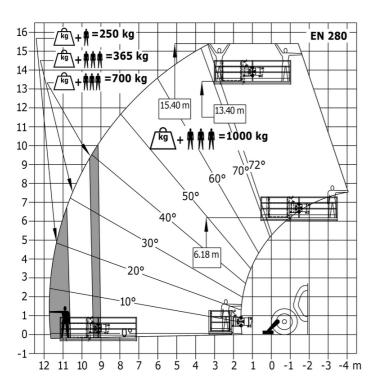

|                                                  |

# MT-X 1440 A - Dimensional drawing







### MT-X 1440 A - Load chart

Machine on tires with forks - with levelling device Metric



### Machine on lowered stabilisers with forks Metric



# Machine on stabilisers with Man basket Metric







#### **Head Office**

B.P. 249 - 430 rue de l'Aubinière 44150 Ancenis Cedex - France Tel: +33 (0)2 40 09 10 11 - Fax: +33 (0)2 40 09 10 97 www.manitou.com



This publication provides a description of the configuration versions and options for Manitou products, which may differ for equipment. The equipment presented in this brochure may be part of a series, as an option, or it may not be available, depending on the versions. Manitou reserves the right, at any time and without notice, to amend the specifications described and represented. The specifications provided do not bind the manufacturer. For more details, please contact your Manitou agent. This is not a contractually binding document. The presentation of the products is not contractually binding. List of specifications non-exh