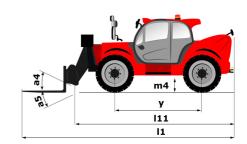

| Controls                                                         |                          | JSM                           |

# MT-X 1440 A - Dimensional drawing







### MT-X 1440 A - Load chart

Machine on tires with forks - with levelling device Metric



### Machine on lowered stabilisers with forks Metric



# Machine on stabilisers with Man basket Metric







#### **Head Office**

B.P. 249 - 430 rue de l'Aubinière 44150 Ancenis Cedex - France Tel: +33 (0)2 40 09 10 11 - Fax: +33 (0)2 40 09 10 97 www.manitou.com



This publication provides a description of the configuration versions and options for Manitou products, which may differ for equipment. The equipment presented in this brochure may be part of a series, as an option, or it may not be available, depending on the versions. Manitou reserves the right, at any time and without notice, to amend the specifications described and represented. The specifications provided do not bind the manufac