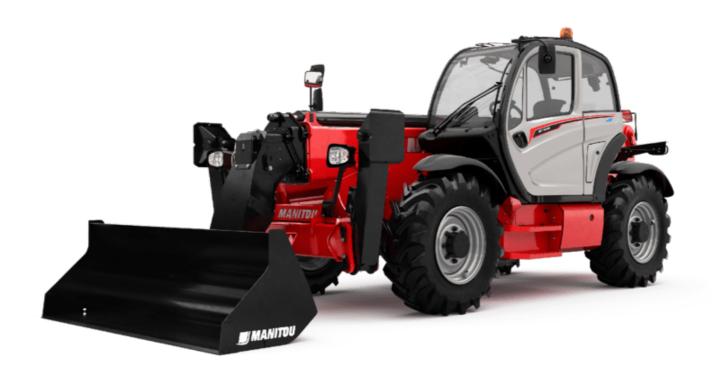

Technical sheet:

# MT-X 1440 A





| Max   Angeling   Max   M   |                                                                  | MT-X 1440 A Created on A | ugust 1, 2025 at 10:42 PM 010 |
|--------------------------------------------------------------------------------------------------------------------------------------------------------------------------------------------------------------------------------------------------------------------------------------------------------------------------------------------------------------------------------------------------------------------------------------------------------------------------------------------------------------------------------------------------------------------------------------------------------------------------------------------------------------