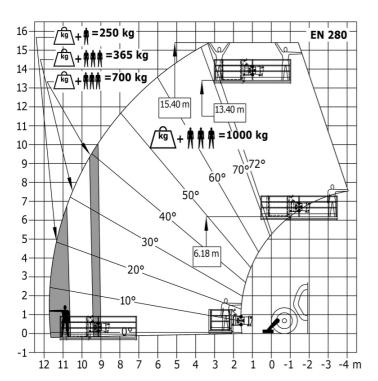

| Controls                                                         |                          | JSM                           |

# MT-X 1440 A - Dimensional drawing







### MT-X 1440 A - Load chart

Machine on tires with forks - with levelling device Metric



### Machine on lowered stabilisers with forks Metric



# Machine on stabilisers with Man basket Metric







#### **Head Office**

B.P. 249 - 430 rue de l'Aubinière 44150 Ancenis Cedex - France Tel: +33 (0)2 40 09 10 11 - Fax: +33 (0)2 40 09 10 97 www.manitou.com



This publication provides a description of the configuration versions and options for Manitou products, which may differ for equipment. The equipment presented in this brochure may be part of a series, as an option, or it may not be available, depending on the versions. Manitou reserves the right, at any time and without notice, to amend the specifications described and represented. The specifications provided do not bind the manufacturer. For more details, please contact your Manitou agent. This is not a contractually binding document. The presentation of the products is not contractually binding. List of specifications non-exh