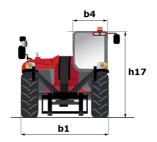

| Controls                                                         |                          | JSM                           |

# MT-X 1440 A - Dimensional drawing







### MT-X 1440 A - Load chart

Machine on tires with forks - with levelling device Metric



### Machine on lowered stabilisers with forks Metric



# Machine on stabilisers with Man basket Metric







#### **Head Office**

B.P. 249 - 430 rue de l'Aubinière 44150 Ancenis Cedex - France Tel: +33 (0)2 40 09 10 11 - Fax: +33 (0)2 40 09 10 97 www.manitou.com



This publication provides a description of the configuration versions and options for Manitou products, which may differ for equipment. The equipment presented in this brochure may be part of a series, as an option, or it may not be available, depending on the versions. Manitou reserves the right, at any time and without notice, to amend the specifications described and represented. The specifications provided do not bind the manuf