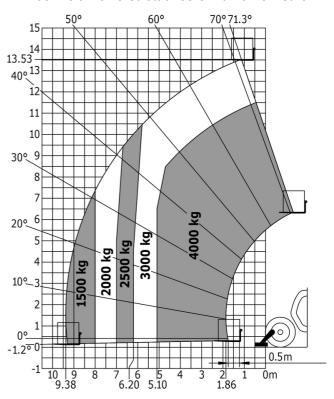

| Controls                                                         |                          | JSM                           |

# MT-X 1440 A - Dimensional drawing







### MT-X 1440 A - Load chart

Machine on tires with forks - with levelling device Metric



### Machine on lowered stabilisers with forks Metric



# Machine on stabilisers with Man basket Metric







#### **Head Office**

B.P. 249 - 430 rue de l'Aubinière 44150 Ancenis Cedex - France Tel: +33 (0)2 40 09 10 11 - Fax: +33 (0)2 40 09 10 97 www.manitou.com



This publication provides a description of the configuration versions and options for Manitou products, which may differ for equipment. The equipment presented in this brochure may be part of a series, as an option, or it may not be available, depending on the versions. Manitou reserves the right, at any time and without notice, to amend the specifications described and represented. The specifications provided do not bind the manufacturer. For more details, please contact your Manitou agent. This is not a contractually binding document. The presentation of the products is not co