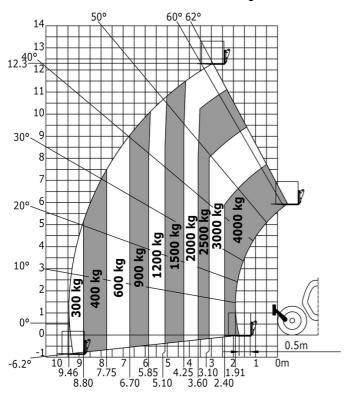

| Controls                                                         |                          | JSM                           |

# MT-X 1440 A - Dimensional drawing







### MT-X 1440 A - Load chart

Machine on tires with forks - with levelling device Metric



### Machine on lowered stabilisers with forks Metric



# Machine on stabilisers with Man basket Metric







#### **Head Office**

B.P. 249 - 430 rue de l'Aubinière 44150 Ancenis Cedex - France Tel: +33 (0)2 40 09 10 11 - Fax: +33 (0)2 40 09 10 97 www.manitou.com



This publication provides a description of the configuration versions and options for Manitou products, which may differ for equipment. The equipment presented in this brochure may be part of a series, as an option, or it may not be available, depending on the versions. Manitou reserves the right, at any time and without notice, to amend the specifications described and represented. The specifications provided do not bind the manufacturer. For more details, please contact your Manitou agent. This is not a contractually bind