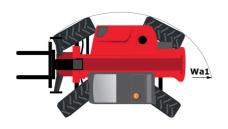

| Controls                                                         |                          | JSM                           |

# MT-X 1440 A - Dimensional drawing







### MT-X 1440 A - Load chart

Machine on tires with forks - with levelling device Metric



### Machine on lowered stabilisers with forks Metric



# Machine on stabilisers with Man basket Metric







#### **Head Office**

B.P. 249 - 430 rue de l'Aubinière 44150 Ancenis Cedex - France Tel: +33 (0)2 40 09 10 11 - Fax: +33 (0)2 40 09 10 97 www.manitou.com



This publication provides a description of the configuration versions and options for Manitou products, which may differ for equipment. The equipment presented in this brochure may be part of a series, as an option, or it may not be available, depending on the versions. Manitou reserves the right, at any time and without notice, to amend the specifications described and represented. The specifications provided do not bind the man