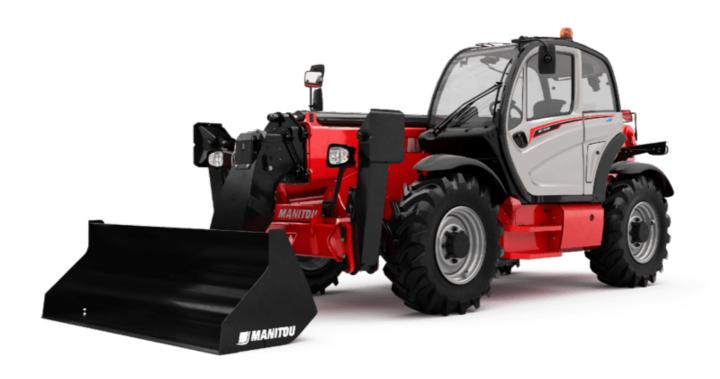

# MT-X 1440 A

|                                                                  | MT-X 1440 A Created on Septe | ember 9, 2025 at 6:53 PM UTC          |
|------------------------------------------------------------------|------------------------------|---------------------------------------|
| Capacities                                                       |                              | Metric                                |
| Max. capacity                                                    |                              | 4000 kg                               |
| Max. lifting height                                              |                              | 13.53 m                               |
| Maximum outreach                                                 |                              | 9.46 m                                |
| Breakout force with bucket                                       |                              | 8800 daN                              |
| Weight and dimensions                                            |                              |                                       |
| Overall length to carriage                                       | l11                          | 6.02 m                                |
| Overall width                                                    | b1                           | 2.42 m                                |
| Overall height                                                   | h17                          | 2.45 m                                |
| Wheelbase                                                        |                              | 3.07 m                                |
|                                                                  | у                            |                                       |
| Ground clearance                                                 | m4                           | 0.37 m                                |
| Overall cab width                                                | b4                           | 0.89 m                                |
| Tilt-up angle                                                    | a4                           | 12 °                                  |
| Tilt-down angle                                                  | a5                           | 114°                                  |
| External turning radius (over tyres)                             | Wa1                          | 3.94 m                                |
| Overall weight                                                   |                              | 11755 kg                              |
| Unladen weight (with man basket)                                 |                              | 11755 kg                              |
| Tires type                                                       |                              | Pneumatic                             |
| Standard tires                                                   | All                          | ance 400/80 - 24 - 162A8              |
| Forks length / width / section                                   | I / e / s 120                | 0 mm x 125 mm x 45 mm                 |
| Performances                                                     |                              |                                       |
| Lifting                                                          |                              | 15.70 s                               |
| Lowering                                                         |                              | 13.30 s                               |
| Extension                                                        |                              | 19.20 s                               |
| Retraction                                                       |                              | 14.80 s                               |
| Crowd                                                            |                              | 4 s                                   |
| Dump                                                             |                              | 4 s                                   |
| Engine                                                           |                              |                                       |
| Engine brand                                                     |                              | Perkins                               |
| Engine norm                                                      |                              | Stage IIIA                            |
| Max. fuel sulphur content                                        |                              | 5000 ppm                              |
| Engine model                                                     |                              | 1104D-44TA                            |
|                                                                  |                              | 4 - 4400 cm <sup>3</sup>              |
| Number of cylinders / Capacity of cylinders                      |                              |                                       |
| I.C. Engine power rating - Power                                 |                              | 101 Hp / 74.50 kW                     |
| Max. torque / Engine rotation                                    |                              | 400 Nm @ 1400 rpm                     |
| Drawbar pull (Laden)                                             |                              | 8250 daN                              |
| Transmission                                                     |                              |                                       |
| Transmission type                                                |                              | Torque converter                      |
| Number of gears (forward / reverse)                              |                              | 4 / 4                                 |
| Max. travel speed                                                |                              | 24.90 km/h                            |
| Max. travel speed (may vary according to applicable regulations) |                              | 25 km/h                               |
| Parking brake                                                    | Auto                         | matic Negative Hand-brake             |
| Service brake                                                    | Oil-immerse                  | d multi-discs braking on front & rear |
| Holosoftee                                                       |                              | axles                                 |
| Hydraulics                                                       |                              |                                       |
| Hydraulic pump type                                              |                              | Gear pump                             |
| Hydraulic flow / Pressure                                        |                              | 167 l/min-265 bar                     |
| Tank capacities                                                  |                              |                                       |
| Engine oil                                                       |                              | 11.40 l                               |
| Hydraulic oil                                                    |                              | 135 l                                 |
| Hydraulic tank capacity                                          |                              | 175 l                                 |
| Fuel tank                                                        |                              | 140 l                                 |
| Noise and vibration                                              |                              |                                       |
| Noise at driving position (LpA)                                  |                              | 82 dB                                 |
| Noise to environment (LwA)                                       |                              | 105 dB                                |
| Vibration on hands/arms                                          |                              | < 2.50 m/s <sup>2</sup>               |
| Compatible platform                                              |                              |                                       |
| Platform capacity                                                | Q                            | 1000 kg                               |
| Number of people                                                 |                              | 3                                     |
| Platform dimensions (length x width)                             | lp / ep                      | 5000 m x 1200 m                       |
| Platform weight*                                                 |                              | 1150 kg                               |
| Miscellaneous                                                    |                              |                                       |
| Steering wheels (front / rear)                                   |                              | 2/2                                   |
| Drive wheels (front / rear)                                      |                              | 2/2                                   |
| Cab certification                                                |                              | abin ROPS - FOPS level 2              |
|                                                                  | C                            |                                       |
| Controls                                                         |                              | JSM                                   |