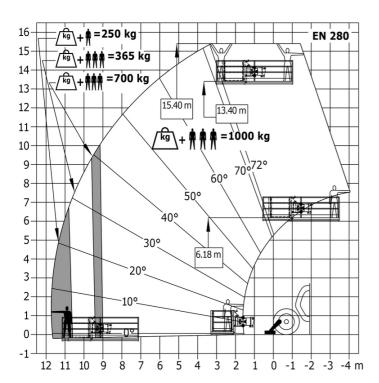

Drive wheels (front / rear)                                      |                              | 2/2                                   |
| Cab certification                                                |                              | abin ROPS - FOPS level 2              |
|                                                                  | C                            |                                       |
| Controls                                                         |                              | JSM                                   |

# MT-X 1440 A - Dimensional drawing







#### MT-X 1440 A - Load chart

Machine on tires with forks - with levelling device Metric



### Machine on lowered stabilisers with forks Metric



# Machine on stabilisers with Man basket Metric







#### **Head Office**

B.P. 249 - 430 rue de l'Aubinière 44150 Ancenis Cedex - France Tel: +33 (0)2 40 09 10 11 - Fax: +33 (0)2 40 09 10 97 www.manitou.com



This publication provides a description of the configuration versions and options for Manitou products, which may differ for equipment. The equipment presented in this brochure may be part of a series, as an option, or it may not be available, depending on the versions. Manitou reserves the right, at any time and without notice, to amend the specifications described and represented. The specifications provided do not bind the manufacturer. For more details, please contact your Manitou agent. This is not a contractually binding document. The presentation of the products is not contractually binding. List of specifications non-exh