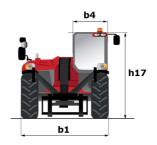

# MT-X 1440 A

|                                                                  | MT-X 1440 A Created on Septe | ember 9, 2025 at 6:53 PM UTC          |
|------------------------------------------------------------------|------------------------------|---------------------------------------|
| Capacities                                                       |                              | Metric                                |
| Max. capacity                                                    |                              | 4000 kg                               |
| Max. lifting height                                              |                              | 13.53 m                               |
| Maximum outreach                                                 |                              | 9.46 m                                |
| Breakout force with bucket                                       |                              | 8800 daN                              |
| Weight and dimensions                                            |                              |                                       |
| Overall length to carriage                                       | l11                          | 6.02 m                                |
| Overall width                                                    | b1                           | 2.42 m                                |
| Overall height                                                   | h17                          | 2.45 m                                |
| Wheelbase                                                        |                              | 3.07 m                                |
|                                                                  | у                            |                                       |
| Ground clearance                                                 | m4                           | 0.37 m                                |
| Overall cab width                                                | b4                           | 0.89 m                                |
| Tilt-up angle                                                    | a4                           | 12 °                                  |
| Tilt-down angle                                                  | a5                           | 114°                                  |
| External turning radius (over tyres)                             | Wa1                          | 3.94 m                                |
| Overall weight                                                   |                              | 11755 kg                              |
| Unladen weight (with man basket)                                 |                              | 11755 kg                              |
| Tires type                                                       |                              | Pneumatic                             |
| Standard tires                                                   | All                          | ance 400/80 - 24 - 162A8              |
| Forks length / width / section                                   | I / e / s 120                | 0 mm x 125 mm x 45 mm                 |
| Performances                                                     |                              |                                       |
| Lifting                                                          |                              | 15.70 s                               |
| Lowering                                                         |                              | 13.30 s                               |
| Extension                                                        |                              | 19.20 s                               |
| Retraction                                                       |                              | 14.80 s                               |
| Crowd                                                            |                              | 4 s                                   |
| Dump                                                             |                              | 4 s                                   |
| Engine                                                           |                              |                                       |
| Engine brand                                                     |                              | Perkins                               |
| Engine norm                                                      |                              | Stage IIIA                            |
| Max. fuel sulphur content                                        |                              | 5000 ppm                              |
| Engine model                                                     |                              | 1104D-44TA                            |
|                                                                  |                              | 4 - 4400 cm <sup>3</sup>              |
| Number of cylinders / Capacity of cylinders                      |                              |                                       |
| I.C. Engine power rating - Power                                 |                              | 101 Hp / 74.50 kW                     |
| Max. torque / Engine rotation                                    |                              | 400 Nm @ 1400 rpm                     |
| Drawbar pull (Laden)                                             |                              | 8250 daN                              |
| Transmission                                                     |                              |                                       |
| Transmission type                                                |                              | Torque converter                      |
| Number of gears (forward / reverse)                              |                              | 4 / 4                                 |
| Max. travel speed                                                |                              | 24.90 km/h                            |
| Max. travel speed (may vary according to applicable regulations) |                              | 25 km/h                               |
| Parking brake                                                    | Auto                         | matic Negative Hand-brake             |
| Service brake                                                    | Oil-immerse                  | d multi-discs braking on front & rear |
| Holosoftee                                                       |                              | axles                                 |
| Hydraulics                                                       |                              |                                       |
| Hydraulic pump type                                              |                              | Gear pump                             |
| Hydraulic flow / Pressure                                        |                              | 167 l/min-265 bar                     |
| Tank capacities                                                  |                              |                                       |
| Engine oil                                                       |                              | 11.40 l                               |
| Hydraulic oil                                                    |                              | 135 l                                 |
| Hydraulic tank capacity                                          |                              | 175 l                                 |
| Fuel tank                                                        |                              | 140 l                                 |
| Noise and vibration                                              |                              |                                       |
| Noise at driving position (LpA)                                  |                              | 82 dB                                 |
| Noise to environment (LwA)                                       |                              | 105 dB                                |
| Vibration on hands/arms                                          |                              | < 2.50 m/s <sup>2</sup>               |
| Compatible platform                                              |                              |                                       |
| Platform capacity                                                | Q                            | 1000 kg                               |
| Number of people                                                 |                              | 3                                     |
| Platform dimensions (length x width)                             | lp / ep                      | 5000 m x 1200 m                       |
| Platform weight*                                                 |                              | 1150 kg                               |
| Miscellaneous                                                    |                              |                                       |
| Steering wheels (front / rear)                                   |                              | 2/2                                   |
| Drive wheels (front / rear)                                      |                              | 2/2                                   |
| Cab certification                                                |                              | abin ROPS - FOPS level 2              |
|                                                                  | C                            |                                       |
| Controls                                                         |                              | JSM                                   |