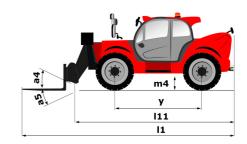

# MT-X 1440 A

|                                                                  | MT-X 1440 A Created on Septe | ember 9, 2025 at 6:53 PM UTC          |
|------------------------------------------------------------------|------------------------------|---------------------------------------|
| Capacities                                                       |                              | Metric                                |
| Max. capacity                                                    |                              | 4000 kg                               |
| Max. lifting height                                              |                              | 13.53 m                               |
| Maximum outreach                                                 |                              | 9.46 m                                |
| Breakout force with bucket                                       |                              | 8800 daN                              |
| Weight and dimensions                                            |                              |                                       |
| Overall length to carriage                                       | l11                          | 6.02 m                                |
| Overall width                                                    | b1                           | 2.42 m                                |
| Overall height                                                   | h17                          | 2.45 m                                |
| Wheelbase                                                        |                              | 3.07 m                                |
|                                                                  | у                            |                                       |
| Ground clearance                                                 | m4                           | 0.37 m                                |
| Overall cab width                                                | b4                           | 0.89 m                                |
| Tilt-up angle                                                    | a4                           | 12 °                                  |
| Tilt-down angle                                                  | a5                           | 114°                                  |
| External turning radius (over tyres)                             | Wa1                          | 3.94 m                                |
| Overall weight                                                   |                              | 11755 kg                              |
| Unladen weight (with man basket)                                 |                              | 11755 kg                              |
| Tires type                                                       |                              | Pneumatic                             |
| Standard tires                                                   | All                          | ance 400/80 - 24 - 162A8              |
| Forks length / width / section                                   | I / e / s 120                | 0 mm x 125 mm x 45 mm                 |
| Performances                                                     |                              |                                       |
| Lifting                                                          |                              | 15.70 s                               |
| Lowering                                                         |                              | 13.30 s                               |
| Extension                                                        |                              | 19.20 s                               |
| Retraction                                                       |                              | 14.80 s                               |
| Crowd                                                            |                              | 4 s                                   |
| Dump                                                             |                              | 4 s                                   |
| Engine                                                           |                              |                                       |
| Engine brand                                                     |                              | Perkins                               |
| Engine norm                                                      |                              | Stage IIIA                            |
| Max. fuel sulphur content                                        |                              | 5000 ppm                              |
| Engine model                                                     |                              | 1104D-44TA                            |
|                                                                  |                              | 4 - 4400 cm <sup>3</sup>              |
| Number of cylinders / Capacity of cylinders                      |                              |                                       |
| I.C. Engine power rating - Power                                 |                              | 101 Hp / 74.50 kW                     |
| Max. torque / Engine rotation                                    |                              | 400 Nm @ 1400 rpm                     |
| Drawbar pull (Laden)                                             |                              | 8250 daN                              |
| Transmission                                                     |                              |                                       |
| Transmission type                                                |                              | Torque converter                      |
| Number of gears (forward / reverse)                              |                              | 4 / 4                                 |
| Max. travel speed                                                |                              | 24.90 km/h                            |
| Max. travel speed (may vary according to applicable regulations) |                              | 25 km/h                               |
| Parking brake                                                    | Auto                         | matic Negative Hand-brake             |
| Service brake                                                    | Oil-immerse                  | d multi-discs braking on front & rear |
| Holosoftee                                                       |                              | axles                                 |
| Hydraulics                                                       |                              |                                       |
| Hydraulic pump type                                              |                              | Gear pump                             |
| Hydraulic flow / Pressure                                        |                              | 167 l/min-265 bar                     |
| Tank capacities                                                  |                              |                                       |
| Engine oil                                                       |                              | 11.40 l                               |
| Hydraulic oil                                                    |                              | 135 l                                 |
| Hydraulic tank capacity                                          |                              | 175 l                                 |
| Fuel tank                                                        |                              | 140 l                                 |
| Noise and vibration                                              |                              |                                       |
| Noise at driving position (LpA)                                  |                              | 82 dB                                 |
| Noise to environment (LwA)                                       |                              | 105 dB                                |
| Vibration on hands/arms                                          |                              | < 2.50 m/s <sup>2</sup>               |
| Compatible platform                                              |                              |                                       |
| Platform capacity                                                | Q                            | 1000 kg                               |
| Number of people                                                 |                              | 3                                     |
| Platform dimensions (length x width)                             | lp / ep                      | 5000 m x 1200 m                       |
| Platform weight*                                                 |                              | 1150 kg                               |
| Miscellaneous                                                    |                              |                                       |
| Steering wheels (front / rear)                                   |                              | 2/2                                   |
| Drive wheels (front / rear)                                      |                              | 2/2                                   |
| Cab certification                                                |                              | abin ROPS - FOPS level 2              |
|                                                                  | C                            |                                       |
| Controls                                                         |                              | JSM                                   |

# MT-X 1440 A - Dimensional drawing