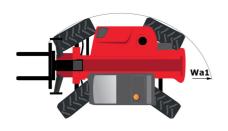

# MT-X 1440 A

|                                                                  | MT-X 1440 A Created on Septe | ember 9, 2025 at 6:53 PM UTC          |
|------------------------------------------------------------------|------------------------------|---------------------------------------|
| Capacities                                                       |                              | Metric                                |
| Max. capacity                                                    |                              | 4000 kg                               |
| Max. lifting height                                              |                              | 13.53 m                               |
| Maximum outreach                                                 |                              | 9.46 m                                |
| Breakout force with bucket                                       |                              | 8800 daN                              |
| Weight and dimensions                                            |                              |                                       |
| Overall length to carriage                                       | l11                          | 6.02 m                                |
| Overall width                                                    | b1                           | 2.42 m                                |
| Overall height                                                   | h17                          | 2.45 m                                |
| Wheelbase                                                        |                              | 3.07 m                                |
|                                                                  | у                            |                                       |
| Ground clearance                                                 | m4                           | 0.37 m                                |
| Overall cab width                                                | b4                           | 0.89 m                                |
| Tilt-up angle                                                    | a4                           | 12 °                                  |
| Tilt-down angle                                                  | a5                           | 114°                                  |
| External turning radius (over tyres)                             | Wa1                          | 3.94 m                                |
| Overall weight                                                   |                              | 11755 kg                              |
| Unladen weight (with man basket)                                 |                              | 11755 kg                              |
| Tires type                                                       |                              | Pneumatic                             |
| Standard tires                                                   | All                          | ance 400/80 - 24 - 162A8              |
| Forks length / width / section                                   | I / e / s 120                | 0 mm x 125 mm x 45 mm                 |
| Performances                                                     |                              |                                       |
| Lifting                                                          |                              | 15.70 s                               |
| Lowering                                                         |                              | 13.30 s                               |
| Extension                                                        |                              | 19.20 s                               |
| Retraction                                                       |                              | 14.80 s                               |
| Crowd                                                            |                              | 4 s                                   |
| Dump                                                             |                              | 4 s                                   |
| Engine                                                           |                              |                                       |
| Engine brand                                                     |                              | Perkins                               |
| Engine norm                                                      |                              | Stage IIIA                            |
| Max. fuel sulphur content                                        |                              | 5000 ppm                              |
| Engine model                                                     |                              | 1104D-44TA                            |
|                                                                  |                              | 4 - 4400 cm <sup>3</sup>              |
| Number of cylinders / Capacity of cylinders                      |                              |                                       |
| I.C. Engine power rating - Power                                 |                              | 101 Hp / 74.50 kW                     |
| Max. torque / Engine rotation                                    |                              | 400 Nm @ 1400 rpm                     |
| Drawbar pull (Laden)                                             |                              | 8250 daN                              |
| Transmission                                                     |                              |                                       |
| Transmission type                                                |                              | Torque converter                      |
| Number of gears (forward / reverse)                              |                              | 4 / 4                                 |
| Max. travel speed                                                |                              | 24.90 km/h                            |
| Max. travel speed (may vary according to applicable regulations) |                              | 25 km/h                               |
| Parking brake                                                    | Auto                         | matic Negative Hand-brake             |
| Service brake                                                    | Oil-immerse                  | d multi-discs braking on front & rear |
| Holosoftee                                                       |                              | axles                                 |
| Hydraulics                                                       |                              |                                       |
| Hydraulic pump type                                              |                              | Gear pump                             |
| Hydraulic flow / Pressure                                        |                              | 167 l/min-265 bar                     |
| Tank capacities                                                  |                              |                                       |
| Engine oil                                                       |                              | 11.40 l                               |
| Hydraulic oil                                                    |                              | 135 l                                 |
| Hydraulic tank capacity                                          |                              | 175 l                                 |
| Fuel tank                                                        |                              | 140 l                                 |
| Noise and vibration                                              |                              |                                       |
| Noise at driving position (LpA)                                  |                              | 82 dB                                 |
| Noise to environment (LwA)                                       |                              | 105 dB                                |
| Vibration on hands/arms                                          |                              | < 2.50 m/s <sup>2</sup>               |
| Compatible platform                                              |                              |                                       |
| Platform capacity                                                | Q                            | 1000 kg                               |
| Number of people                                                 |                              | 3                                     |
| Platform dimensions (length x width)                             | lp / ep                      | 5000 m x 1200 m                       |
| Platform weight*                                                 |                              | 1150 kg                               |
| Miscellaneous                                                    |                              |                                       |
| Steering wheels (front / rear)                                   |                              | 2/2                                   |
| Drive wheels (front / rear)                                      |                              | 2/2                                   |
| Cab certification                                                |                              | abin ROPS - FOPS level 2              |
|                                                                  | C                            |                                       |
| Controls                                                         |                              | JSM                                   |