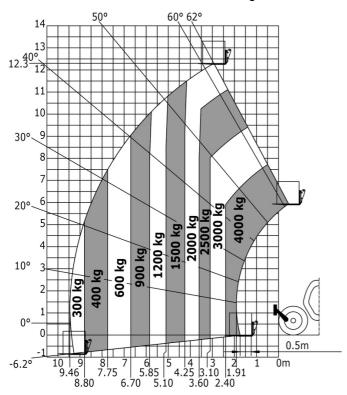

#### MT-X 1440 A - Load chart

Machine on tires with forks - with levelling device Metric