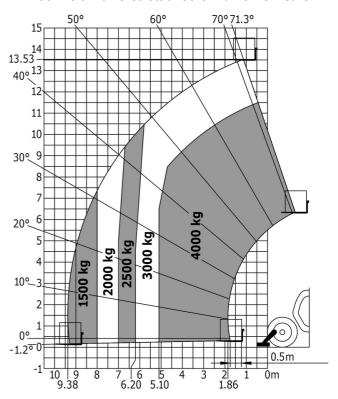

| 2/2                                   |
| Drive wheels (front / rear)                                      |                              | 2/2                                   |
| Cab certification                                                |                              | abin ROPS - FOPS level 2              |
|                                                                  | C                            |                                       |
| Controls                                                         |                              | JSM                                   |

# MT-X 1440 A - Dimensional drawing







#### MT-X 1440 A - Load chart

Machine on tires with forks - with levelling device Metric



### Machine on lowered stabilisers with forks Metric



# Machine on stabilisers with Man basket Metric







#### **Head Office**

B.P. 249 - 430 rue de l'Aubinière 44150 Ancenis Cedex - France Tel: +33 (0)2 40 09 10 11 - Fax: +33 (0)2 40 09 10 97 www.manitou.com



This publication provides a description of the configuration versions and options for Manitou products, which may differ for equipment. The equipment presented in this brochure may be part of a series, as an option, or it may not be available, depending on the versions. Manitou reserves the right, at any time and without notice, to amend the specifications described and represented. The specifications provided do not bind the manufacturer. For more details, please contact your Manitou agent. This is not a contractually binding document. The presentation of the products is not co