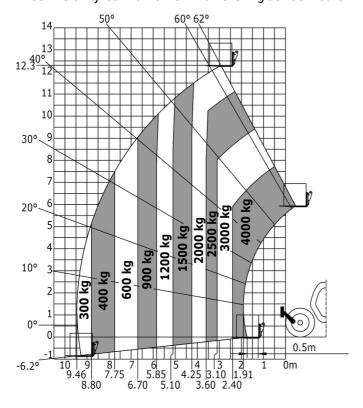

### MT-X 1440 A - Load chart

Machine on tyres with forks - with levelling device Metric