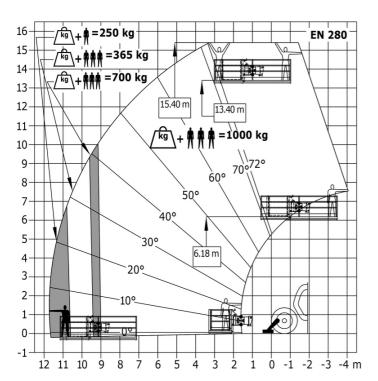

|
| Aiscellaneous                               |                                                          |
| Steering wheels (front / rear)              | 2/2                                                      |
| Drive wheels (front / rear)                 | 2/2                                                      |
| Ante micero (Holit / Ical)                  |                                                          |
| Safety cab homologation                     | ROPS - FOPS level 2 cab                                  |

# MT-X 1440 A - Dimensional drawing







### MT-X 1440 A - Load chart

Machine on tyres with forks - with levelling device Metric



### Machine on lowered stabilisers with forks Metric



# Machine on stabilisers with Man basket Metric







#### **Head Office**

B.P. 249 - 430 rue de l'Aubinière 44150 Ancenis Cedex - France Tel: +33 (0)2 40 09 10 11 - Fax: +33 (0)2 40 09 10 97 www.manitou.com



This publication provides a description of the configuration versions and options for Manitou products, which may differ for equipment. The equipment presented in this brochure may be part of a series, as an option, or it may not be available, depending on the versions. Manitou reserves the right, at any time and without notice, to amend the specifications described and represented. The specifications provided do not bind the manufacturer. For more details, please contact your Manitou agent. This is not a contractually binding document. The presentation of the products is not contractually binding. List of specifications non-exh