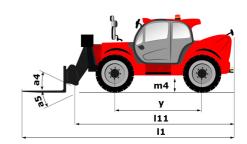

# MT-X 1440 A

|                                             | MT-x 1440 A Created on May 4, 2024 at 1:41:05 AM l       |
|---------------------------------------------|----------------------------------------------------------|
| Capacities                                  | Metric                                                   |
| Max. capacity                               | 4000 kg                                                  |
| Max. lifting height                         | 13.53 m                                                  |
| Max. outreach                               | 9.46 m                                                   |
| Breakout force with bucket                  | 8800 daN                                                 |
| Weight and dimensions                       |                                                          |
| Overall length to carriage                  | l11 6.02 m                                               |
| Overall width                               | b1 2.42 m                                                |
| Overall height                              | h17 2.45 m                                               |
| Wheelbase                                   | y 3.07 m                                                 |
| Ground clearance                            | m4 0.37 m                                                |
| Overall cab width                           | b4 0.89 m                                                |
|                                             |                                                          |
| Filt-up angle                               |                                                          |
| Filt-down angle                             | a5 114 °                                                 |
| External turning radius (over tyres)        | Wa1 3.94 m                                               |
| Overall weight                              | 11755 kg                                                 |
| Jnladen weight (with man basket)            | 11755 kg                                                 |
| Fires type                                  | Pneumatic                                                |
| Standard tires                              | Alliance 400/80 - 24 - 162A8                             |
| orks length / width / section               | I / e / s 1200 mm x 125 mm / 45 mm                       |
| Performances                                |                                                          |
| Lifting                                     | 15.70 s                                                  |
| Lowering                                    | 13.30 s                                                  |
| Extension                                   | 19.20 s                                                  |
| Retraction                                  | 14.80 s                                                  |
| Crowd                                       | 4 s                                                      |
| Oump                                        | 4 s                                                      |
| Engine                                      |                                                          |
| Engine brand                                | Perkins                                                  |
| Engine norm                                 | Stage IIIA                                               |
| Max. fuel sulphur content                   | 5000 ppm                                                 |
| Engine model                                | 1104D-44TA                                               |
| Number of cylinders / Capacity of cylinders | 4 - 4400 cm <sup>3</sup>                                 |
| .C. Engine power rating - Power             | 101 Hp / 74.50 kW                                        |
| Max. torque / Engine rotation               | 400 Nm @ 1400 rpm                                        |
| Drawbar pull (Laden)                        | 8250 daN                                                 |
| Transmission                                | 0230 daliv                                               |
|                                             | Townseamades                                             |
| Fransmission type                           | Torque converter                                         |
| Number of gears (forward / reverse)         | 4/4                                                      |
| Max. travel speed                           | 24.90 km/h                                               |
| Parking brake                               | Automatic Negative Hand-brake                            |
| Service brake                               | Oil-immersed multi-discs braking on front & rea<br>axles |
| -lydraulics                                 | UNICO                                                    |
| Hydraulic pump type                         | Gear pump                                                |
| Hydraulic flow / Pressure                   | 167 I/min-265 bar                                        |
|                                             | 107 I/IIIIII-203 Ddi                                     |
| Fank capacities                             | 11.40                                                    |
| ingine oil                                  | 11.40                                                    |
| Hydraulic oil                               | 1351                                                     |
| uel tank                                    | 140 l                                                    |
| Noise and vibration                         |                                                          |
| Noise at driving position (LpA)             | 82 dB                                                    |
| Noise to environment (LwA)                  | 105 dB                                                   |
| /ibration on hands/arms                     | < 2.50 m/s²                                              |
| Compatible platform                         |                                                          |
| Platform capacity                           | Q 1000 kg                                                |
| lumber of people                            | 3                                                        |
| Platform dimensions (length x width)        | lp / ep 5000 m x 1200 m                                  |
| Platform weight*                            | 1150 kg                                                  |
| Aiscellaneous                               |                                                          |
| Steering wheels (front / rear)              | 2/2                                                      |
| Drive wheels (front / rear)                 | 2/2                                                      |
| Ante micero (Holit / Ical)                  |                                                          |
| Safety cab homologation                     | ROPS - FOPS level 2 cab                                  |

# MT-X 1440 A - Dimensional drawing