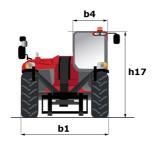

# MT-X 1440 A

|                                             | MT-x 1440 A Created on May 4, 2024 at 1:41:05 AM l       |
|---------------------------------------------|----------------------------------------------------------|
| Capacities                                  | Metric                                                   |
| Max. capacity                               | 4000 kg                                                  |
| Max. lifting height                         | 13.53 m                                                  |
| Max. outreach                               | 9.46 m                                                   |
| Breakout force with bucket                  | 8800 daN                                                 |
| Weight and dimensions                       |                                                          |
| Overall length to carriage                  | l11 6.02 m                                               |
| Overall width                               | b1 2.42 m                                                |
| Overall height                              | h17 2.45 m                                               |
| Wheelbase                                   | y 3.07 m                                                 |
| Ground clearance                            | m4 0.37 m                                                |
| Overall cab width                           | b4 0.89 m                                                |
|                                             |                                                          |
| Filt-up angle                               |                                                          |
| Filt-down angle                             | a5 114 °                                                 |
| External turning radius (over tyres)        | Wa1 3.94 m                                               |
| Overall weight                              | 11755 kg                                                 |
| Jnladen weight (with man basket)            | 11755 kg                                                 |
| Fires type                                  | Pneumatic                                                |
| Standard tires                              | Alliance 400/80 - 24 - 162A8                             |
| orks length / width / section               | I / e / s 1200 mm x 125 mm / 45 mm                       |
| Performances                                |                                                          |
| Lifting                                     | 15.70 s                                                  |
| Lowering                                    | 13.30 s                                                  |
| Extension                                   | 19.20 s                                                  |
| Retraction                                  | 14.80 s                                                  |
| Crowd                                       | 4 s                                                      |
| Oump                                        | 4 s                                                      |
| Engine                                      |                                                          |
| Engine brand                                | Perkins                                                  |
| Engine norm                                 | Stage IIIA                                               |
| Max. fuel sulphur content                   | 5000 ppm                                                 |
| Engine model                                | 1104D-44TA                                               |
| Number of cylinders / Capacity of cylinders | 4 - 4400 cm <sup>3</sup>                                 |
| .C. Engine power rating - Power             | 101 Hp / 74.50 kW                                        |
| Max. torque / Engine rotation               | 400 Nm @ 1400 rpm                                        |
| Drawbar pull (Laden)                        | 8250 daN                                                 |
| Transmission                                | 0230 daliv                                               |
|                                             | Townseamades                                             |
| Fransmission type                           | Torque converter                                         |
| Number of gears (forward / reverse)         | 4/4                                                      |
| Max. travel speed                           | 24.90 km/h                                               |
| Parking brake                               | Automatic Negative Hand-brake                            |
| Service brake                               | Oil-immersed multi-discs braking on front & rea<br>axles |
| -lydraulics                                 | UNICO                                                    |
| Hydraulic pump type                         | Gear pump                                                |
| Hydraulic flow / Pressure                   | 167 I/min-265 bar                                        |
|                                             | 107 I/IIIIII-203 Ddi                                     |
| Fank capacities                             | 11.40                                                    |
| ingine oil                                  | 11.40                                                    |
| Hydraulic oil                               | 1351                                                     |
| uel tank                                    | 140 l                                                    |
| Noise and vibration                         |                                                          |
| Noise at driving position (LpA)             | 82 dB                                                    |
| Noise to environment (LwA)                  | 105 dB                                                   |
| /ibration on hands/arms                     | < 2.50 m/s²                                              |
| Compatible platform                         |                                                          |
| Platform capacity                           | Q 1000 kg                                                |
| lumber of people                            | 3                                                        |
| Platform dimensions (length x width)        | lp / ep 5000 m x 1200 m                                  |
| Platform weight*                            | 1150 kg                                                  |
| Aiscellaneous                               |                                                          |
| Steering wheels (front / rear)              | 2/2                                                      |
| Drive wheels (front / rear)                 | 2/2                                                      |
| Ante micero (Holit / Ical)                  |                                                          |
| Safety cab homologation                     | ROPS - FOPS level 2 cab                                  |

# MT-X 1440 A - Dimensional drawing