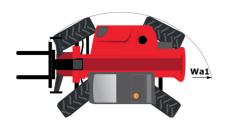

# MT-X 1440 A

|                                             | MT-x 1440 A Created on May 4, 2024 at 1:41:05 AM l       |
|---------------------------------------------|----------------------------------------------------------|
| Capacities                                  | Metric                                                   |
| Max. capacity                               | 4000 kg                                                  |
| Max. lifting height                         | 13.53 m                                                  |
| Max. outreach                               | 9.46 m                                                   |
| Breakout force with bucket                  | 8800 daN                                                 |
| Weight and dimensions                       |                                                          |
| Overall length to carriage                  | l11 6.02 m                                               |
| Overall width                               | b1 2.42 m                                                |
| Overall height                              | h17 2.45 m                                               |
| Wheelbase                                   | y 3.07 m                                                 |
| Ground clearance                            | m4 0.37 m                                                |
| Overall cab width                           | b4 0.89 m                                                |
|                                             |                                                          |
| Filt-up angle                               |                                                          |
| Filt-down angle                             | a5 114 °                                                 |
| External turning radius (over tyres)        | Wa1 3.94 m                                               |
| Overall weight                              | 11755 kg                                                 |
| Jnladen weight (with man basket)            | 11755 kg                                                 |
| Fires type                                  | Pneumatic                                                |
| Standard tires                              | Alliance 400/80 - 24 - 162A8                             |
| orks length / width / section               | I / e / s 1200 mm x 125 mm / 45 mm                       |
| Performances                                |                                                          |
| Lifting                                     | 15.70 s                                                  |
| Lowering                                    | 13.30 s                                                  |
| Extension                                   | 19.20 s                                                  |
| Retraction                                  | 14.80 s                                                  |
| Crowd                                       | 4 s                                                      |
| Oump                                        | 4 s                                                      |
| Engine                                      |                                                          |
| Engine brand                                | Perkins                                                  |
| Engine norm                                 | Stage IIIA                                               |
| Max. fuel sulphur content                   | 5000 ppm                                                 |
| Engine model                                | 1104D-44TA                                               |
| Number of cylinders / Capacity of cylinders | 4 - 4400 cm <sup>3</sup>                                 |
| .C. Engine power rating - Power             | 101 Hp / 74.50 kW                                        |
| Max. torque / Engine rotation               | 400 Nm @ 1400 rpm                                        |
| Drawbar pull (Laden)                        | 8250 daN                                                 |
| Transmission                                | 0230 daliv                                               |
|                                             | Townseamades                                             |
| Fransmission type                           | Torque converter                                         |
| Number of gears (forward / reverse)         | 4/4                                                      |
| Max. travel speed                           | 24.90 km/h                                               |
| Parking brake                               | Automatic Negative Hand-brake                            |
| Service brake                               | Oil-immersed multi-discs braking on front & rea<br>axles |
| -lydraulics                                 | UNICO                                                    |
| Hydraulic pump type                         | Gear pump                                                |
| Hydraulic flow / Pressure                   | 167 I/min-265 bar                                        |
|                                             | 107 I/IIIIII-203 Ddi                                     |
| Fank capacities                             | 11.40                                                    |
| ingine oil                                  | 11.40                                                    |
| Hydraulic oil                               | 1351                                                     |
| uel tank                                    | 140 l                                                    |
| Noise and vibration                         |                                                          |
| Noise at driving position (LpA)             | 82 dB                                                    |
| Noise to environment (LwA)                  | 105 dB                                                   |
| /ibration on hands/arms                     | < 2.50 m/s²                                              |
| Compatible platform                         |                                                          |
| Platform capacity                           | Q 1000 kg                                                |
| lumber of people                            | 3                                                        |
| Platform dimensions (length x width)        | lp / ep 5000 m x 1200 m                                  |
| Platform weight*                            | 1150 kg                                                  |
| Aiscellaneous                               |                                                          |
| Steering wheels (front / rear)              | 2/2                                                      |
| Drive wheels (front / rear)                 | 2/2                                                      |
| Ante micero (Holit / Ical)                  |                                                          |
| Safety cab homologation                     | ROPS - FOPS level 2 cab                                  |

# MT-X 1440 A - Dimensional drawing