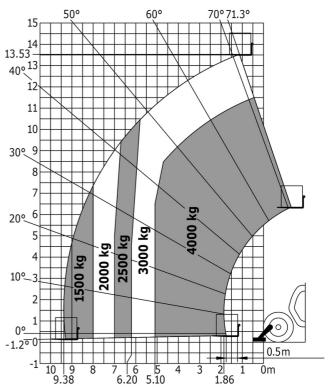

| 1150 kg                                                  |
| Aiscellaneous                               |                                                          |
| Steering wheels (front / rear)              | 2/2                                                      |
| Drive wheels (front / rear)                 | 2/2                                                      |
| Ante micero (Holit / Ical)                  |                                                          |
| Safety cab homologation                     | ROPS - FOPS level 2 cab                                  |

# MT-X 1440 A - Dimensional drawing







### MT-X 1440 A - Load chart

Machine on tyres with forks - with levelling device Metric



### Machine on lowered stabilisers with forks Metric



# Machine on stabilisers with Man basket Metric







#### **Head Office**

B.P. 249 - 430 rue de l'Aubinière 44150 Ancenis Cedex - France Tel: +33 (0)2 40 09 10 11 - Fax: +33 (0)2 40 09 10 97 www.manitou.com



This publication provides a description of the configuration versions and options for Manitou products, which may differ for equipment. The equipment presented in this brochure may be part of a series, as an option, or it may not be available, depending on the versions. Manitou reserves the right, at any time and without notice, to amend the specifications described and represented. The specifications provided do not bind the manufacturer. For more details, please contact your Manitou agent. This is not a contractually binding document. The presentation of the products is not co