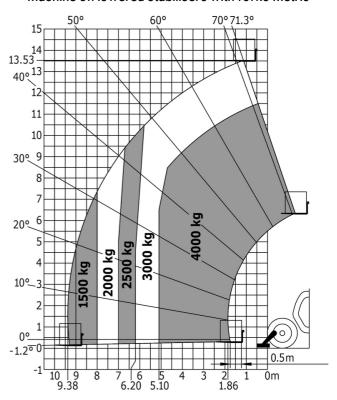

| lp / ep 5000 m x 1200 m                                  |
| Platform weight*                             | 1150 kg                                                  |
| Miscellaneous                                |                                                          |
|                                              |                                                          |
| Steering wheels (front / rear)               | 2/2                                                      |
|                                              | 2 / 2<br>2 / 2<br>ROPS - FOPS level 2 cab                |

# MT-X 1440 A - Dimensional drawing







### MT-X 1440 A - Load chart

Machine on tyres with forks - with levelling device Metric



### Machine on lowered stabilisers with forks Metric



# Machine on stabilisers with Man basket Metric







#### **Head Office**

B.P. 249 - 430 rue de l'Aubinière 44150 Ancenis Cedex - France Tel: +33 (0)2 40 09 10 11 - Fax: +33 (0)2 40 09 10 97 www.manitou.com



This publication provides a description of the configuration versions and options for Manitou products, which may differ for equipment. The equipment presented in this brochure may be part of a series, as an option, or it may not be available, depending on the versions. Manitou reserves the right, at any time and without notice, to amend the specifications described and represented. The specifications provided do not bind the manufacturer. For more details, please contact your Manitou agent. This is not a contractually binding document. The presentation of the products is not co