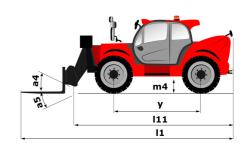

# MT-X 1440 A

|                                              | <b>MT-X 1440 A</b> Created on May 20, 2024 at 4:15:45 PM |
|----------------------------------------------|----------------------------------------------------------|
| Capacities                                   | Metric                                                   |
| Max. capacity                                | 4000 kg                                                  |
| Max. lifting height                          | 13.53 m                                                  |
| Max. outreach                                | 9.46 m                                                   |
| Breakout force with bucket                   | 8800 daN                                                 |
| Weight and dimensions                        |                                                          |
| Overall length to carriage                   | l11 6.02 m                                               |
| Overall width                                | b1 2.42 m                                                |
| Overall height                               | h17 2.45 m                                               |
| Wheelbase                                    | y 3.07 m                                                 |
| Ground clearance                             | m4 0.37 m                                                |
| Overall cab width                            | b4 0.89 m                                                |
| Tilt-up angle                                | a4 12 °                                                  |
| Tilt-down angle                              | a5 114°                                                  |
| External turning radius (over tyres)         | Wa1 3.94 m                                               |
| Overall weight                               | 11755 kg                                                 |
| Unladen weight (with man basket)             | 11755 kg                                                 |
| Tires type                                   | Pneumatic                                                |
| Standard tires                               | Alliance 400/80 - 24 - 162A8                             |
|                                              |                                                          |
| Forks length / width / section  Performances | I / e / s 1200 mm x 125 mm / 45 mm                       |
| Lifting                                      | 15.70 s                                                  |
|                                              | 13.70 s                                                  |
| Lowering                                     |                                                          |
| Extension                                    | 19.20 s                                                  |
| Retraction                                   | 14.80 s                                                  |
| Crowd                                        | 4 s                                                      |
| Dump                                         | 4 s                                                      |
| Engine                                       | Dadring                                                  |
| Engine brand                                 | Perkins                                                  |
| Engine norm                                  | Stage IIIA                                               |
| Max. fuel sulphur content                    | 5000 ppm                                                 |
| Engine model                                 | 1104D-44TA                                               |
| Number of cylinders / Capacity of cylinders  | 4 - 4400 cm³                                             |
| I.C. Engine power rating - Power             | 101 Hp / 74.50 kW                                        |
| Max. torque / Engine rotation                | 400 Nm @ 1400 rpm                                        |
| Drawbar pull (Laden)                         | 8250 daN                                                 |
| Transmission                                 |                                                          |
| Transmission type                            | Torque converter                                         |
| Number of gears (forward / reverse)          | 4/4                                                      |
| Max. travel speed                            | 24.90 km/h                                               |
| Parking brake                                | Automatic Negative Hand-brake                            |
| Service brake                                | Oil-immersed multi-discs braking on front & re<br>axles  |
| Hydraulics                                   | unico                                                    |
| Hydraulic pump type                          | Gear pump                                                |
| Hydraulic flow / Pressure                    | 167 I/min-265 bar                                        |
| Tank capacities                              | 107 17 11111 200 541                                     |
| Engine oil                                   | 11.40 l                                                  |
| Hydraulic oil                                | 1351                                                     |
| Fuel tank                                    | 140                                                      |
| Noise and vibration                          | 1401                                                     |
| Noise at driving position (LpA)              | 82 dB                                                    |
| Noise to environment (LwA)                   | 105 dB                                                   |
| Vibration on hands/arms                      | < 2.50 m/s <sup>2</sup>                                  |
| Compatible platform                          | < 2.50 III/S*                                            |
|                                              | 0 1000 kg                                                |
| Platform capacity  Number of people          | Q 1000 kg                                                |
| Number of people                             | 5000 1200                                                |
| Platform dimensions (length x width)         | lp / ep 5000 m x 1200 m                                  |
| Platform weight*                             | 1150 kg                                                  |
| Miscellaneous                                |                                                          |
|                                              |                                                          |
| Steering wheels (front / rear)               | 2/2                                                      |
|                                              | 2 / 2<br>2 / 2<br>ROPS - FOPS level 2 cab                |

# MT-X 1440 A - Dimensional drawing