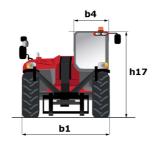

# MT-X 1440 A

|                                              | <b>MT-X 1440 A</b> Created on May 20, 2024 at 4:15:45 PM |
|----------------------------------------------|----------------------------------------------------------|
| Capacities                                   | Metric                                                   |
| Max. capacity                                | 4000 kg                                                  |
| Max. lifting height                          | 13.53 m                                                  |
| Max. outreach                                | 9.46 m                                                   |
| Breakout force with bucket                   | 8800 daN                                                 |
| Weight and dimensions                        |                                                          |
| Overall length to carriage                   | l11 6.02 m                                               |
| Overall width                                | b1 2.42 m                                                |
| Overall height                               | h17 2.45 m                                               |
| Wheelbase                                    | y 3.07 m                                                 |
| Ground clearance                             | m4 0.37 m                                                |
| Overall cab width                            | b4 0.89 m                                                |
| Tilt-up angle                                | a4 12 °                                                  |
| Tilt-down angle                              | a5 114°                                                  |
| External turning radius (over tyres)         | Wa1 3.94 m                                               |
| Overall weight                               | 11755 kg                                                 |
| Unladen weight (with man basket)             | 11755 kg                                                 |
| Tires type                                   | Pneumatic                                                |
| Standard tires                               | Alliance 400/80 - 24 - 162A8                             |
|                                              |                                                          |
| Forks length / width / section  Performances | I / e / s 1200 mm x 125 mm / 45 mm                       |
| Lifting                                      | 15.70 s                                                  |
|                                              | 13.70 s                                                  |
| Lowering                                     |                                                          |
| Extension                                    | 19.20 s                                                  |
| Retraction                                   | 14.80 s                                                  |
| Crowd                                        | 4 s                                                      |
| Dump                                         | 4 s                                                      |
| Engine                                       | Dadring                                                  |
| Engine brand                                 | Perkins                                                  |
| Engine norm                                  | Stage IIIA                                               |
| Max. fuel sulphur content                    | 5000 ppm                                                 |
| Engine model                                 | 1104D-44TA                                               |
| Number of cylinders / Capacity of cylinders  | 4 - 4400 cm³                                             |
| I.C. Engine power rating - Power             | 101 Hp / 74.50 kW                                        |
| Max. torque / Engine rotation                | 400 Nm @ 1400 rpm                                        |
| Drawbar pull (Laden)                         | 8250 daN                                                 |
| Transmission                                 |                                                          |
| Transmission type                            | Torque converter                                         |
| Number of gears (forward / reverse)          | 4/4                                                      |
| Max. travel speed                            | 24.90 km/h                                               |
| Parking brake                                | Automatic Negative Hand-brake                            |
| Service brake                                | Oil-immersed multi-discs braking on front & re<br>axles  |
| Hydraulics                                   | unico                                                    |
| Hydraulic pump type                          | Gear pump                                                |
| Hydraulic flow / Pressure                    | 167 I/min-265 bar                                        |
| Tank capacities                              | 107 17 11111 200 541                                     |
| Engine oil                                   | 11.40 l                                                  |
| Hydraulic oil                                | 1351                                                     |
| Fuel tank                                    | 140                                                      |
| Noise and vibration                          | 1401                                                     |
| Noise at driving position (LpA)              | 82 dB                                                    |
| Noise to environment (LwA)                   | 105 dB                                                   |
| Vibration on hands/arms                      | < 2.50 m/s <sup>2</sup>                                  |
| Compatible platform                          | < 2.50 III/S*                                            |
|                                              | 0 1000 kg                                                |
| Platform capacity  Number of people          | Q 1000 kg                                                |
| Number of people                             | 5000 1200                                                |
| Platform dimensions (length x width)         | lp / ep 5000 m x 1200 m                                  |
| Platform weight*                             | 1150 kg                                                  |
| Miscellaneous                                |                                                          |
|                                              |                                                          |
| Steering wheels (front / rear)               | 2/2                                                      |
|                                              | 2 / 2<br>2 / 2<br>ROPS - FOPS level 2 cab                |

# MT-X 1440 A - Dimensional drawing