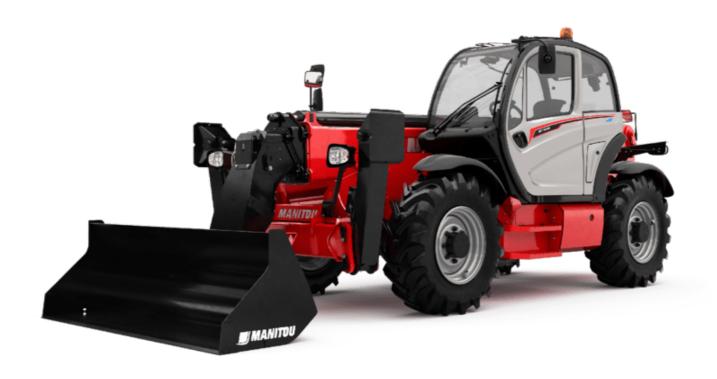

# MT-X 1440 A

|                                              | <b>MT-X 1440 A</b> Created on May 20, 2024 at 4:15:45 PM |
|----------------------------------------------|----------------------------------------------------------|
| Capacities                                   | Metric                                                   |
| Max. capacity                                | 4000 kg                                                  |
| Max. lifting height                          | 13.53 m                                                  |
| Max. outreach                                | 9.46 m                                                   |
| Breakout force with bucket                   | 8800 daN                                                 |
| Weight and dimensions                        |                                                          |
| Overall length to carriage                   | l11 6.02 m                                               |
| Overall width                                | b1 2.42 m                                                |
| Overall height                               | h17 2.45 m                                               |
| Wheelbase                                    | y 3.07 m                                                 |
| Ground clearance                             | m4 0.37 m                                                |
| Overall cab width                            | b4 0.89 m                                                |
| Tilt-up angle                                | a4 12 °                                                  |
| Tilt-down angle                              | a5 114°                                                  |
| External turning radius (over tyres)         | Wa1 3.94 m                                               |
| Overall weight                               | 11755 kg                                                 |
| Unladen weight (with man basket)             | 11755 kg                                                 |
| Tires type                                   | Pneumatic                                                |
| Standard tires                               | Alliance 400/80 - 24 - 162A8                             |
|                                              |                                                          |
| Forks length / width / section  Performances | I / e / s 1200 mm x 125 mm / 45 mm                       |
| Lifting                                      | 15.70 s                                                  |
|                                              | 13.70 s                                                  |
| Lowering                                     |                                                          |
| Extension                                    | 19.20 s                                                  |
| Retraction                                   | 14.80 s                                                  |
| Crowd                                        | 4 s                                                      |
| Dump                                         | 4 s                                                      |
| Engine                                       | Dadring                                                  |
| Engine brand                                 | Perkins                                                  |
| Engine norm                                  | Stage IIIA                                               |
| Max. fuel sulphur content                    | 5000 ppm                                                 |
| Engine model                                 | 1104D-44TA                                               |
| Number of cylinders / Capacity of cylinders  | 4 - 4400 cm³                                             |
| I.C. Engine power rating - Power             | 101 Hp / 74.50 kW                                        |
| Max. torque / Engine rotation                | 400 Nm @ 1400 rpm                                        |
| Drawbar pull (Laden)                         | 8250 daN                                                 |
| Transmission                                 |                                                          |
| Transmission type                            | Torque converter                                         |
| Number of gears (forward / reverse)          | 4/4                                                      |
| Max. travel speed                            | 24.90 km/h                                               |
| Parking brake                                | Automatic Negative Hand-brake                            |
| Service brake                                | Oil-immersed multi-discs braking on front & re<br>axles  |
| Hydraulics                                   | unico                                                    |
| Hydraulic pump type                          | Gear pump                                                |
| Hydraulic flow / Pressure                    | 167 I/min-265 bar                                        |
| Tank capacities                              | 107 17 11111 200 541                                     |
| Engine oil                                   | 11.40 l                                                  |
| Hydraulic oil                                | 1351                                                     |
| Fuel tank                                    | 140                                                      |
| Noise and vibration                          | 1401                                                     |
| Noise at driving position (LpA)              | 82 dB                                                    |
| Noise to environment (LwA)                   | 105 dB                                                   |
| Vibration on hands/arms                      | < 2.50 m/s <sup>2</sup>                                  |
| Compatible platform                          | < 2.50 III/S*                                            |
|                                              | 0 1000 kg                                                |
| Platform capacity  Number of people          | Q 1000 kg                                                |
| Number of people                             | 5000 1200                                                |
| Platform dimensions (length x width)         | lp / ep 5000 m x 1200 m                                  |
| Platform weight*                             | 1150 kg                                                  |
| Miscellaneous                                |                                                          |
|                                              |                                                          |
| Steering wheels (front / rear)               | 2/2                                                      |
|                                              | 2 / 2<br>2 / 2<br>ROPS - FOPS level 2 cab                |