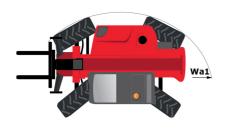

# MT-X 1440 A

|                                              | <b>MT-X 1440 A</b> Created on May 20, 2024 at 4:15:45 PM |
|----------------------------------------------|----------------------------------------------------------|
| Capacities                                   | Metric                                                   |
| Max. capacity                                | 4000 kg                                                  |
| Max. lifting height                          | 13.53 m                                                  |
| Max. outreach                                | 9.46 m                                                   |
| Breakout force with bucket                   | 8800 daN                                                 |
| Weight and dimensions                        |                                                          |
| Overall length to carriage                   | l11 6.02 m                                               |
| Overall width                                | b1 2.42 m                                                |
| Overall height                               | h17 2.45 m                                               |
| Wheelbase                                    | y 3.07 m                                                 |
| Ground clearance                             | m4 0.37 m                                                |
| Overall cab width                            | b4 0.89 m                                                |
| Tilt-up angle                                | a4 12 °                                                  |
| Tilt-down angle                              | a5 114°                                                  |
| External turning radius (over tyres)         | Wa1 3.94 m                                               |
| Overall weight                               | 11755 kg                                                 |
| Unladen weight (with man basket)             | 11755 kg                                                 |
| Tires type                                   | Pneumatic                                                |
| Standard tires                               | Alliance 400/80 - 24 - 162A8                             |
|                                              |                                                          |
| Forks length / width / section  Performances | I / e / s 1200 mm x 125 mm / 45 mm                       |
| Lifting                                      | 15.70 s                                                  |
|                                              | 13.70 s                                                  |
| Lowering                                     |                                                          |
| Extension                                    | 19.20 s                                                  |
| Retraction                                   | 14.80 s                                                  |
| Crowd                                        | 4 s                                                      |
| Dump                                         | 4 s                                                      |
| Engine                                       | Dadring                                                  |
| Engine brand                                 | Perkins                                                  |
| Engine norm                                  | Stage IIIA                                               |
| Max. fuel sulphur content                    | 5000 ppm                                                 |
| Engine model                                 | 1104D-44TA                                               |
| Number of cylinders / Capacity of cylinders  | 4 - 4400 cm³                                             |
| I.C. Engine power rating - Power             | 101 Hp / 74.50 kW                                        |
| Max. torque / Engine rotation                | 400 Nm @ 1400 rpm                                        |
| Drawbar pull (Laden)                         | 8250 daN                                                 |
| Transmission                                 |                                                          |
| Transmission type                            | Torque converter                                         |
| Number of gears (forward / reverse)          | 4/4                                                      |
| Max. travel speed                            | 24.90 km/h                                               |
| Parking brake                                | Automatic Negative Hand-brake                            |
| Service brake                                | Oil-immersed multi-discs braking on front & re<br>axles  |
| Hydraulics                                   | unico                                                    |
| Hydraulic pump type                          | Gear pump                                                |
| Hydraulic flow / Pressure                    | 167 I/min-265 bar                                        |
| Tank capacities                              | 107 17 11111 200 541                                     |
| Engine oil                                   | 11.40 l                                                  |
| Hydraulic oil                                | 1351                                                     |
| Fuel tank                                    | 140                                                      |
| Noise and vibration                          | 1401                                                     |
| Noise at driving position (LpA)              | 82 dB                                                    |
| Noise to environment (LwA)                   | 105 dB                                                   |
| Vibration on hands/arms                      | < 2.50 m/s <sup>2</sup>                                  |
| Compatible platform                          | < 2.50 III/S*                                            |
|                                              | 0 1000 kg                                                |
| Platform capacity  Number of people          | Q 1000 kg                                                |
| Number of people                             | 5000 1200                                                |
| Platform dimensions (length x width)         | lp / ep 5000 m x 1200 m                                  |
| Platform weight*                             | 1150 kg                                                  |
| Miscellaneous                                |                                                          |
|                                              |                                                          |
| Steering wheels (front / rear)               | 2/2                                                      |
|                                              | 2 / 2<br>2 / 2<br>ROPS - FOPS level 2 cab                |

# MT-X 1440 A - Dimensional drawing