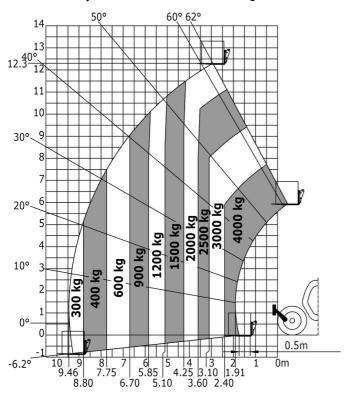

### MT-X 1440 A - Load chart

Machine on tyres with forks - with levelling device Metric