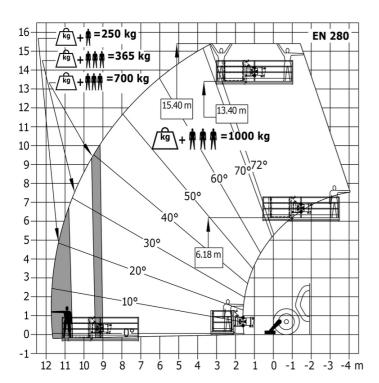

|
| Platform weight*                             | 1150 kg                                                  |
| Miscellaneous                                |                                                          |
|                                              |                                                          |
| Steering wheels (front / rear)               | 2/2                                                      |
|                                              | 2 / 2<br>2 / 2<br>ROPS - FOPS level 2 cab                |

# MT-X 1440 A - Dimensional drawing







### MT-X 1440 A - Load chart

Machine on tyres with forks - with levelling device Metric



### Machine on lowered stabilisers with forks Metric



# Machine on stabilisers with Man basket Metric







#### **Head Office**

B.P. 249 - 430 rue de l'Aubinière 44150 Ancenis Cedex - France Tel: +33 (0)2 40 09 10 11 - Fax: +33 (0)2 40 09 10 97 www.manitou.com



This publication provides a description of the configuration versions and options for Manitou products, which may differ for equipment. The equipment presented in this brochure may be part of a series, as an option, or it may not be available, depending on the versions. Manitou reserves the right, at any time and without notice, to amend the specifications described and represented. The specifications provided do not bind the manufacturer. For more details, please contact your Manitou agent. This is not a contractually binding document. The presentation of the products is not contractually binding. List of specifications non-exh