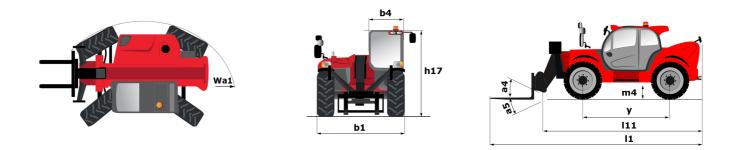

## MT-X 1440 A

|                                             | <b>MT-X 1440 A</b> Greated off 4 May 2024 at 22.10.0 |
|---------------------------------------------|------------------------------------------------------|
| Capacities                                  | Metric                                               |
| Max. capacity                               | 4000 kg                                              |
| Max. lifting height                         | 13.53 m                                              |
| Max. outreach                               | 9.46 m                                               |
| Breakout force with bucket                  | 8800 daN                                             |
| Weight and dimensions                       |                                                      |
| Overall length to carriage                  | l11 6.02 m                                           |
| Overall width                               | b1 2.42 m                                            |
| Overall height                              | h17 2.45 m                                           |
| Wheelbase                                   | y 3.07 m                                             |
| Ground clearance                            | m4 0.37 m                                            |
| Overall cab width                           | b4 0.89 m                                            |
| Tilt-up angle                               | a4 12 °                                              |
| Tilt-down angle                             | a5 114 °                                             |
| External turning radius (over tyres)        | Wa1 3.94 m                                           |
| Overall weight                              | 11755 kg                                             |
| Unladen weight (with man basket)            | 11755 kg                                             |
| Tires type                                  | Pneumatic                                            |
| Standard tires                              | Alliance 400/80 - 24 - 162A8                         |
| Forks length / width / section              | l / e / s 1200 mm x 125 mm / 45 mm                   |
| Performances                                |                                                      |
| Lifting                                     | 15.70 s                                              |
| Lowering                                    | 13.30 s                                              |
| Extension                                   | 19.20 s                                              |
| Retraction                                  | 14.80 s                                              |
| Crowd                                       | 4 s                                                  |
| Dump                                        | 4 s                                                  |
| Engine                                      |                                                      |
| Engine brand                                | Perkins                                              |
| Engine norm                                 | Stage IIIA                                           |
| Max. fuel sulphur content                   | 5000 ppm                                             |
| Engine model                                | 1104D-44TA                                           |
| Number of cylinders / Capacity of cylinders | 4 - 4400 cm³                                         |
| I.C. Engine power rating - Power            | 101 Hp / 74.50 kW                                    |
| Max. torque / Engine rotation               | 400 Nm @ 1400 rpm                                    |
| Drawbar pull (Laden)                        | 8250 daN                                             |
| Transmission                                |                                                      |
| Transmission type                           | Torque converter                                     |
| Number of gears (forward / reverse)         | 4 / 4                                                |
| Max. travel speed                           | 24.90 km/h                                           |
| Parking brake                               | Automatic Negative Hand-brake                        |
| Service brake                               | Oil-immersed multi-discs braking on front &          |
|                                             | axles                                                |
| Hydraulics                                  |                                                      |
| Hydraulic pump type                         | Gear pump                                            |
| Hydraulic flow / Pressure                   | 167 l/min-265 bar                                    |
| Tank capacities                             |                                                      |
| Engine oil                                  | 11.40 l                                              |
| Hydraulic oil                               | 135                                                  |
| Fuel tank                                   | 140 l                                                |
| Noise and vibration                         |                                                      |
| Noise at driving position (LpA)             | 82 dB                                                |
| Noise to environment (LwA)                  | 105 dB                                               |
| Vibration on hands/arms                     | < 2.50 m/s <sup>2</sup>                              |
| Compatible platform                         |                                                      |
| Platform capacity                           | Q 1000 kg                                            |
| Number of people                            | 3                                                    |
| Platform dimensions (length x width)        | lp / ep 5000 m x 1200 m                              |
| Platform weight*                            | 1150 kg                                              |
| Miscellaneous                               |                                                      |
| Steering wheels (front / rear)              | 2/2                                                  |
| Drive wheels (front / rear)                 | 2/2                                                  |
| Safety cab homologation                     | ROPS - FOPS level 2 cab                              |
|                                             |                                                      |

## MT-X 1440 A - Dimensional drawing