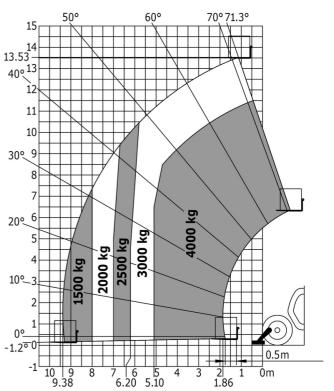

## MT-X 1440 A

|                                             | <b>MT-X 1440 A</b> Greated off 4 May 2024 at 22.10.0 |
|---------------------------------------------|------------------------------------------------------|
| Capacities                                  | Metric                                               |
| Max. capacity                               | 4000 kg                                              |
| Max. lifting height                         | 13.53 m                                              |
| Max. outreach                               | 9.46 m                                               |
| Breakout force with bucket                  | 8800 daN                                             |
| Weight and dimensions                       |                                                      |
| Overall length to carriage                  | l11 6.02 m                                           |
| Overall width                               | b1 2.42 m                                            |
| Overall height                              | h17 2.45 m                                           |
| Wheelbase                                   | y 3.07 m                                             |
| Ground clearance                            | m4 0.37 m                                            |
| Overall cab width                           | b4 0.89 m                                            |
| Tilt-up angle                               | a4 12 °                                              |
| Tilt-down angle                             | a5 114 °                                             |
| External turning radius (over tyres)        | Wa1 3.94 m                                           |
| Overall weight                              | 11755 kg                                             |
| Unladen weight (with man basket)            | 11755 kg                                             |
| Tires type                                  | Pneumatic                                            |
| Standard tires                              | Alliance 400/80 - 24 - 162A8                         |
| Forks length / width / section              | l / e / s 1200 mm x 125 mm / 45 mm                   |
| Performances                                |                                                      |
| Lifting                                     | 15.70 s                                              |
| Lowering                                    | 13.30 s                                              |
| Extension                                   | 19.20 s                                              |
| Retraction                                  | 14.80 s                                              |
| Crowd                                       | 4 s                                                  |
| Dump                                        | 4 s                                                  |
| Engine                                      |                                                      |
| Engine brand                                | Perkins                                              |
| Engine norm                                 | Stage IIIA                                           |
| Max. fuel sulphur content                   | 5000 ppm                                             |
| Engine model                                | 1104D-44TA                                           |
| Number of cylinders / Capacity of cylinders | 4 - 4400 cm³                                         |
| I.C. Engine power rating - Power            | 101 Hp / 74.50 kW                                    |
| Max. torque / Engine rotation               | 400 Nm @ 1400 rpm                                    |
| Drawbar pull (Laden)                        | 8250 daN                                             |
| Transmission                                |                                                      |
| Transmission type                           | Torque converter                                     |
| Number of gears (forward / reverse)         | 4 / 4                                                |
| Max. travel speed                           | 24.90 km/h                                           |
| Parking brake                               | Automatic Negative Hand-brake                        |
| Service brake                               | Oil-immersed multi-discs braking on front &          |
|                                             | axles                                                |
| Hydraulics                                  |                                                      |
| Hydraulic pump type                         | Gear pump                                            |
| Hydraulic flow / Pressure                   | 167 l/min-265 bar                                    |
| Tank capacities                             |                                                      |
| Engine oil                                  | 11.40 l                                              |
| Hydraulic oil                               | 135                                                  |
| Fuel tank                                   | 140 l                                                |
| Noise and vibration                         |                                                      |
| Noise at driving position (LpA)             | 82 dB                                                |
| Noise to environment (LwA)                  | 105 dB                                               |
| Vibration on hands/arms                     | < 2.50 m/s <sup>2</sup>                              |
| Compatible platform                         |                                                      |
| Platform capacity                           | Q 1000 kg                                            |
| Number of people                            | 3                                                    |
| Platform dimensions (length x width)        | lp / ep 5000 m x 1200 m                              |
| Platform weight*                            | 1150 kg                                              |
| Miscellaneous                               |                                                      |
| Steering wheels (front / rear)              | 2/2                                                  |
| Drive wheels (front / rear)                 | 2/2                                                  |
| Safety cab homologation                     | ROPS - FOPS level 2 cab                              |
|                                             |                                                      |

## MT-X 1440 A - Load chart

Machine on tyres with forks - with levelling device Metric

Machine on lowered stabilisers with forks Metric

Machine on stabilisers with Man basket Metric

Head Office B.P. 249 - 430 rue de l'Aubinière 44150 Ancenis Cedex - France Tel: +33 (0)2 40 09 10 11 - Fax: +33 (0)2 40 09 10 97 www.manitou.com