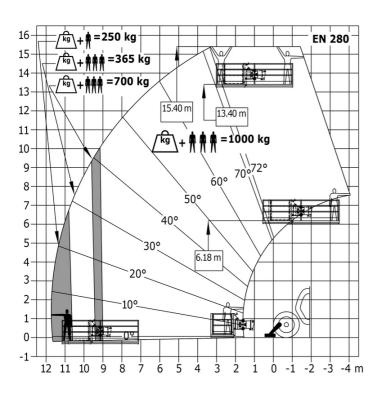

## MT-X 1440 A - Load chart

Machine on tyres with forks - with levelling device Metric

Machine on lowered stabilisers with forks Metric

Machine on stabilisers with Man basket Metric

Head Office B.P. 249 - 430 rue de l'Aubinière 44150 Ancenis Cedex - France Tel: +33 (0)2 40 09 10 11 - Fax: +33 (0)2 40 09 10 97 www.manitou.com