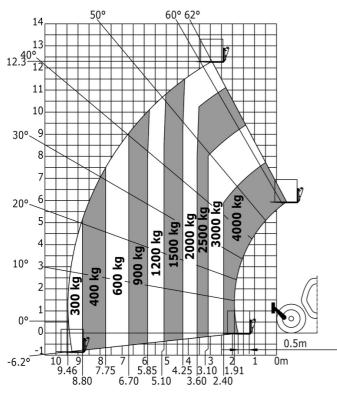

## MT-X 1440 A

|                                             | <b>MT-X 1440 A</b> Greated off 4 May 2024 at 22.10.0 |
|---------------------------------------------|------------------------------------------------------|
| Capacities                                  | Metric                                               |
| Max. capacity                               | 4000 kg                                              |
| Max. lifting height                         | 13.53 m                                              |
| Max. outreach                               | 9.46 m                                               |
| Breakout force with bucket                  | 8800 daN                                             |
| Weight and dimensions                       |                                                      |
| Overall length to carriage                  | l11 6.02 m                                           |
| Overall width                               | b1 2.42 m                                            |
| Overall height                              | h17 2.45 m                                           |
| Wheelbase                                   | y 3.07 m                                             |
| Ground clearance                            | m4 0.37 m                                            |
| Overall cab width                           | b4 0.89 m                                            |
| Tilt-up angle                               | a4 12 °                                              |
| Tilt-down angle                             | a5 114 °                                             |
| External turning radius (over tyres)        | Wa1 3.94 m                                           |
| Overall weight                              | 11755 kg                                             |
| Unladen weight (with man basket)            | 11755 kg                                             |
| Tires type                                  | Pneumatic                                            |
| Standard tires                              | Alliance 400/80 - 24 - 162A8                         |
| Forks length / width / section              | l / e / s 1200 mm x 125 mm / 45 mm                   |
| Performances                                |                                                      |
| Lifting                                     | 15.70 s                                              |
| Lowering                                    | 13.30 s                                              |
| Extension                                   | 19.20 s                                              |
| Retraction                                  | 14.80 s                                              |
| Crowd                                       | 4 s                                                  |
| Dump                                        | 4 s                                                  |
| Engine                                      |                                                      |
| Engine brand                                | Perkins                                              |
| Engine norm                                 | Stage IIIA                                           |
| Max. fuel sulphur content                   | 5000 ppm                                             |
| Engine model                                | 1104D-44TA                                           |
| Number of cylinders / Capacity of cylinders | 4 - 4400 cm³                                         |
| I.C. Engine power rating - Power            | 101 Hp / 74.50 kW                                    |
| Max. torque / Engine rotation               | 400 Nm @ 1400 rpm                                    |
| Drawbar pull (Laden)                        | 8250 daN                                             |
| Transmission                                |                                                      |
| Transmission type                           | Torque converter                                     |
| Number of gears (forward / reverse)         | 4 / 4                                                |
| Max. travel speed                           | 24.90 km/h                                           |
| Parking brake                               | Automatic Negative Hand-brake                        |
| Service brake                               | Oil-immersed multi-discs braking on front &          |
|                                             | axles                                                |
| Hydraulics                                  |                                                      |
| Hydraulic pump type                         | Gear pump                                            |
| Hydraulic flow / Pressure                   | 167 l/min-265 bar                                    |
| Tank capacities                             |                                                      |
| Engine oil                                  | 11.40 l                                              |
| Hydraulic oil                               | 135                                                  |
| Fuel tank                                   | 140 l                                                |
| Noise and vibration                         |                                                      |
| Noise at driving position (LpA)             | 82 dB                                                |
| Noise to environment (LwA)                  | 105 dB                                               |
| Vibration on hands/arms                     | < 2.50 m/s <sup>2</sup>                              |
| Compatible platform                         |                                                      |
| Platform capacity                           | Q 1000 kg                                            |
| Number of people                            | 3                                                    |
| Platform dimensions (length x width)        | lp / ep 5000 m x 1200 m                              |
| Platform weight*                            | 1150 kg                                              |
| Miscellaneous                               |                                                      |
| Steering wheels (front / rear)              | 2/2                                                  |
| Drive wheels (front / rear)                 | 2/2                                                  |
| Safety cab homologation                     | ROPS - FOPS level 2 cab                              |
|                                             |                                                      |

## MT-X 1440 A - Load chart

Machine on tyres with forks - with levelling device Metric

Machine on lowered stabilisers with forks Metric

Machine on stabilisers with Man basket Metric

Head Office B.P. 249 - 430 rue de l'Aubinière 44150 Ancenis Cedex - France Tel: +33 (0)2 40 09 10 11 - Fax: +33 (0)2 40 09 10 97 www.manitou.com