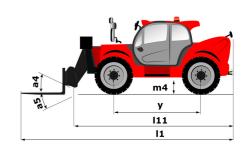

|

# MT-X 1440 A - Dimensional drawing







### MT-X 1440 A - Load chart

Machine on tyres with forks - with levelling device Metric



### Machine on lowered stabilisers with forks Metric



# Machine on stabilisers with Man basket Metric







#### **Head Office**

B.P. 249 - 430 rue de l'Aubinière 44150 Ancenis Cedex - France Tel: +33 (0)2 40 09 10 11 - Fax: +33 (0)2 40 09 10 97 www.manitou.com



This publication provides a description of the configuration versions and options for Manitou products, which may differ for equipment. The equipment presented in this brochure may be part of a series, as an option, or it may not be available, depending on the versions. Manitou reserves the right, at any time and without notice, to amend the specifications described and represented. The specifications provided do not bind the manufac