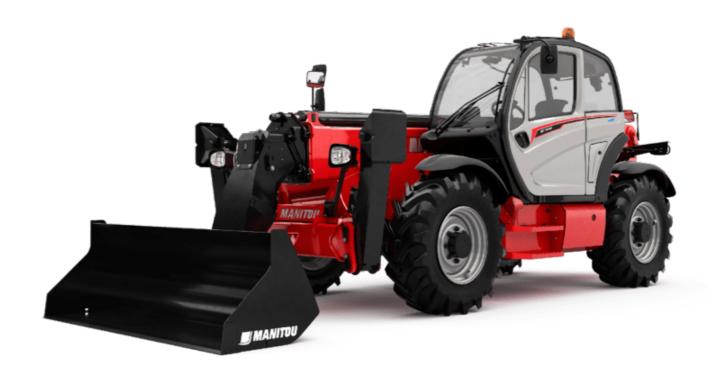

Technical sheet:

# MT-X 1440 A





|                                             | <b>MT-X 1440 A</b> Created on May 2, 2024 at 8:37:35 PM