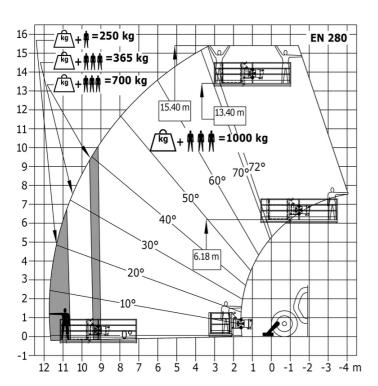

|

# MT-X 1440 A - Dimensional drawing







### MT-X 1440 A - Load chart

Machine on tyres with forks - with levelling device Metric



### Machine on lowered stabilisers with forks Metric



# Machine on stabilisers with Man basket Metric







#### **Head Office**

B.P. 249 - 430 rue de l'Aubinière 44150 Ancenis Cedex - France Tel: +33 (0)2 40 09 10 11 - Fax: +33 (0)2 40 09 10 97 www.manitou.com



This publication provides a description of the configuration versions and options for Manitou products, which may differ for equipment. The equipment presented in this brochure may be part of a series, as an option, or it may not be available, depending on the versions. Manitou reserves the right, at any time and without notice, to amend the specifications described and represented. The specifications provided do not bind the manufacturer. For more details, please contact your Manitou agent. This is not a contractually binding document. The presentation of the products is not contractually binding. List of specifications non-exh