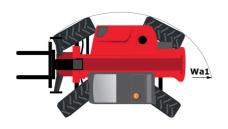

|

# MT-X 1440 A - Dimensional drawing







### MT-X 1440 A - Load chart

Machine on tyres with forks - with levelling device Metric



### Machine on lowered stabilisers with forks Metric



# Machine on stabilisers with Man basket Metric







#### **Head Office**

B.P. 249 - 430 rue de l'Aubinière 44150 Ancenis Cedex - France Tel: +33 (0)2 40 09 10 11 - Fax: +33 (0)2 40 09 10 97 www.manitou.com



This publication provides a description of the configuration versions and options for Manitou products, which may differ for equipment. The equipment presented in this brochure may be part of a series, as an option, or it may not be available, depending on the versions. Manitou reserves the right, at any time and without notice, to amend the specifications described and represented. The specifications provided do not bind the man