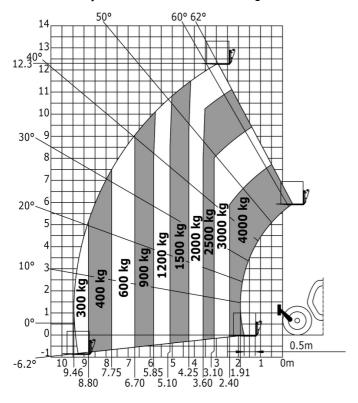

|

# MT-X 1440 A - Dimensional drawing







### MT-X 1440 A - Load chart

Machine on tyres with forks - with levelling device Metric



### Machine on lowered stabilisers with forks Metric



# Machine on stabilisers with Man basket Metric







#### **Head Office**

B.P. 249 - 430 rue de l'Aubinière 44150 Ancenis Cedex - France Tel: +33 (0)2 40 09 10 11 - Fax: +33 (0)2 40 09 10 97 www.manitou.com



This publication provides a description of the configuration versions and options for Manitou products, which may differ for equipment. The equipment presented in this brochure may be part of a series, as an option, or it may not be available, depending on the versions. Manitou reserves the right, at any time and without notice, to amend the specifications described and represented. The specifications provided do not bind the manufacturer. For more details, please contact your Manitou agent. This is not a contractually bind