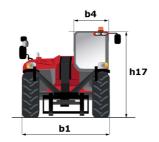

|

# MT-X 1440 A - Dimensional drawing







### MT-X 1440 A - Load chart

Machine on tyres with forks - with levelling device Metric



### Machine on lowered stabilisers with forks Metric



# Machine on stabilisers with Man basket Metric







#### **Head Office**

B.P. 249 - 430 rue de l'Aubinière 44150 Ancenis Cedex - France Tel: +33 (0)2 40 09 10 11 - Fax: +33 (0)2 40 09 10 97 www.manitou.com



This publication provides a description of the configuration versions and options for Manitou products, which may differ for equipment. The equipment presented in this brochure may be part of a series, as an option, or it may not be available, depending on the versions. Manitou reserves the right, at any time and without notice, to amend the specifications described and represented. The specifications provided do not bind the manuf