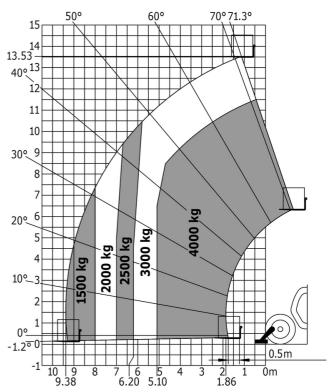

|

# MT-X 1440 A - Dimensional drawing







### MT-X 1440 A - Load chart

Machine on tyres with forks - with levelling device Metric



### Machine on lowered stabilisers with forks Metric



# Machine on stabilisers with Man basket Metric







#### **Head Office**

B.P. 249 - 430 rue de l'Aubinière 44150 Ancenis Cedex - France Tel: +33 (0)2 40 09 10 11 - Fax: +33 (0)2 40 09 10 97 www.manitou.com



This publication provides a description of the configuration versions and options for Manitou products, which may differ for equipment. The equipment presented in this brochure may be part of a series, as an option, or it may not be available, depending on the versions. Manitou reserves the right, at any time and without notice, to amend the specifications described and represented. The specifications provided do not bind the manufacturer. For more details, please contact your Manitou agent. This is not a contractually binding document. The presentation of the products is not co