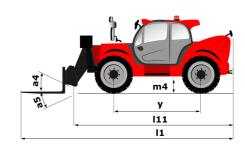

# MT-X 1440 A

|                                             | <b>MT-X 1440 A</b> Created on May 6, 2024 at 8:40:55 AM U |
|---------------------------------------------|-----------------------------------------------------------|
| Capacities                                  | Metric                                                    |
| Max. capacity                               | 4000 kg                                                   |
| Max. lifting height                         | 13.53 m                                                   |
| Max. outreach                               | 9.46 m                                                    |
| Breakout force with bucket                  | 8800 daN                                                  |
| Weight and dimensions                       |                                                           |
| Overall length to carriage                  | l11 6.02 m                                                |
| Overall width                               | b1 2.42 m                                                 |
| Overall height                              | h17 2.45 m                                                |
| Wheelbase                                   | y 3.07 m                                                  |
| Ground clearance                            | y 3.07 iii m4 0.37 m                                      |
| Overall cab width                           | b4 0.89 m                                                 |
|                                             |                                                           |
| Filt-up angle                               |                                                           |
| Filt-down angle                             | a5 114 °                                                  |
| External turning radius (over tyres)        | Wa1 3.94 m                                                |
| Overall weight                              | 11755 kg                                                  |
| Jnladen weight (with man basket)            | 11755 kg                                                  |
| Fires type                                  | Pneumatic                                                 |
| Standard tires                              | Alliance 400/80 - 24 - 162A8                              |
| Forks length / width / section              | I / e / s 1200 mm x 125 mm / 45 mm                        |
| Performances                                |                                                           |
| Lifting                                     | 15.70 s                                                   |
| Lowering                                    | 13.30 s                                                   |
| Extension                                   | 19.20 s                                                   |
| Retraction                                  | 14.80 s                                                   |
| Crowd                                       | 4 s                                                       |
| Oump                                        | 4 s                                                       |
| Engine                                      |                                                           |
| Engine brand                                | Perkins                                                   |
| Engine norm                                 | Stage IIIA                                                |
| Max. fuel sulphur content                   | 5000 ppm                                                  |
| Engine model                                | 1104D-44TA                                                |
| Number of cylinders / Capacity of cylinders | 4 - 4400 cm <sup>3</sup>                                  |
| .C. Engine power rating - Power             | 101 Hp / 74.50 kW                                         |
|                                             |                                                           |
| Max. torque / Engine rotation               | 400 Nm @ 1400 rpm                                         |
| Drawbar pull (Laden)                        | 8250 daN                                                  |
| Transmission                                |                                                           |
| Transmission type                           | Torque converter                                          |
| Number of gears (forward / reverse)         | 4/4                                                       |
| Max. travel speed                           | 24.90 km/h                                                |
| Parking brake                               | Automatic Negative Hand-brake                             |
| Service brake                               | Oil-immersed multi-discs braking on front & rear<br>axles |
| hulmuline                                   | dxies                                                     |
| Hydraulics                                  | 0                                                         |
| lydraulic pump type                         | Gearpump                                                  |
| lydraulic flow / Pressure                   | 167 l/min-265 bar                                         |
| Tank capacities                             |                                                           |
| Engine oil                                  | 11.40                                                     |
| Hydraulic oil                               | 135 I                                                     |
| uel tank                                    | 140 l                                                     |
| Voise and vibration                         |                                                           |
| loise at driving position (LpA)             | 82 dB                                                     |
| loise to environment (LwA)                  | 105 dB                                                    |
| /ibration on hands/arms                     | < 2.50 m/s <sup>2</sup>                                   |
| Compatible platform                         |                                                           |
| Platform capacity                           | Q 1000 kg                                                 |
| lumber of people                            | 3                                                         |
| Platform dimensions (length x width)        | lp / ep 5000 m x 1200 m                                   |
| Platform weight*                            | 1150 kg                                                   |
| Miscellaneous                               | 1100 kg                                                   |
|                                             | 2.12                                                      |
| Steering wheels (front / rear)              | 2/2                                                       |
| Drive wheels (front / rear)                 | 2/2                                                       |
| Safety cab homologation                     | ROPS - FOPS level 2 cab                                   |

# MT-X 1440 A - Dimensional drawing