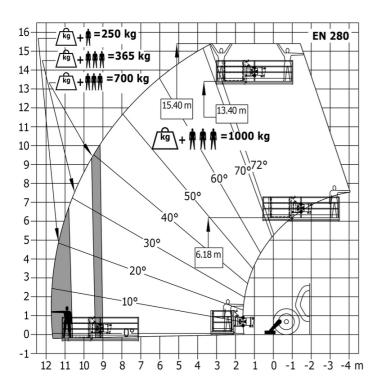

|
| Miscellaneous                               | 1100 kg                                                   |
|                                             | 2.12                                                      |
| Steering wheels (front / rear)              | 2/2                                                       |
| Drive wheels (front / rear)                 | 2/2                                                       |
| Safety cab homologation                     | ROPS - FOPS level 2 cab                                   |

# MT-X 1440 A - Dimensional drawing







### MT-X 1440 A - Load chart

Machine on tyres with forks - with levelling device Metric



### Machine on lowered stabilisers with forks Metric



# Machine on stabilisers with Man basket Metric







#### **Head Office**

B.P. 249 - 430 rue de l'Aubinière 44150 Ancenis Cedex - France Tel: +33 (0)2 40 09 10 11 - Fax: +33 (0)2 40 09 10 97 www.manitou.com



This publication provides a description of the configuration versions and options for Manitou products, which may differ for equipment. The equipment presented in this brochure may be part of a series, as an option, or it may not be available, depending on the versions. Manitou reserves the right, at any time and without notice, to amend the specifications described and represented. The specifications provided do not bind the manufacturer. For more details, please contact your Manitou agent. This is not a contractually binding document. The presentation of the products is not contractually binding. List of specifications non-exh