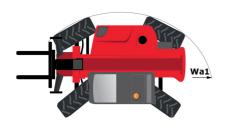

# MT-X 1440 A

|                                             | <b>MT-X 1440 A</b> Created on May 6, 2024 at 8:40:55 AM U |
|---------------------------------------------|-----------------------------------------------------------|
| Capacities                                  | Metric                                                    |
| Max. capacity                               | 4000 kg                                                   |
| Max. lifting height                         | 13.53 m                                                   |
| Max. outreach                               | 9.46 m                                                    |
| Breakout force with bucket                  | 8800 daN                                                  |
| Weight and dimensions                       |                                                           |
| Overall length to carriage                  | l11 6.02 m                                                |
| Overall width                               | b1 2.42 m                                                 |
| Overall height                              | h17 2.45 m                                                |
| Wheelbase                                   | y 3.07 m                                                  |
| Ground clearance                            | y 3.07 iii m4 0.37 m                                      |
| Overall cab width                           | b4 0.89 m                                                 |
|                                             |                                                           |
| Filt-up angle                               |                                                           |
| Filt-down angle                             | a5 114 °                                                  |
| External turning radius (over tyres)        | Wa1 3.94 m                                                |
| Overall weight                              | 11755 kg                                                  |
| Jnladen weight (with man basket)            | 11755 kg                                                  |
| Fires type                                  | Pneumatic                                                 |
| Standard tires                              | Alliance 400/80 - 24 - 162A8                              |
| Forks length / width / section              | I / e / s 1200 mm x 125 mm / 45 mm                        |
| Performances                                |                                                           |
| Lifting                                     | 15.70 s                                                   |
| Lowering                                    | 13.30 s                                                   |
| Extension                                   | 19.20 s                                                   |
| Retraction                                  | 14.80 s                                                   |
| Crowd                                       | 4 s                                                       |
| Oump                                        | 4 s                                                       |
| Engine                                      |                                                           |
| Engine brand                                | Perkins                                                   |
| Engine norm                                 | Stage IIIA                                                |
| Max. fuel sulphur content                   | 5000 ppm                                                  |
| Engine model                                | 1104D-44TA                                                |
| Number of cylinders / Capacity of cylinders | 4 - 4400 cm <sup>3</sup>                                  |
| .C. Engine power rating - Power             | 101 Hp / 74.50 kW                                         |
|                                             |                                                           |
| Max. torque / Engine rotation               | 400 Nm @ 1400 rpm                                         |
| Drawbar pull (Laden)                        | 8250 daN                                                  |
| Transmission                                |                                                           |
| Transmission type                           | Torque converter                                          |
| Number of gears (forward / reverse)         | 4/4                                                       |
| Max. travel speed                           | 24.90 km/h                                                |
| Parking brake                               | Automatic Negative Hand-brake                             |
| Service brake                               | Oil-immersed multi-discs braking on front & rear<br>axles |
| hulmuline                                   | dxies                                                     |
| Hydraulics                                  | 0                                                         |
| lydraulic pump type                         | Gearpump                                                  |
| lydraulic flow / Pressure                   | 167 l/min-265 bar                                         |
| Tank capacities                             |                                                           |
| Engine oil                                  | 11.40                                                     |
| Hydraulic oil                               | 135 I                                                     |
| uel tank                                    | 140 l                                                     |
| Voise and vibration                         |                                                           |
| loise at driving position (LpA)             | 82 dB                                                     |
| loise to environment (LwA)                  | 105 dB                                                    |
| /ibration on hands/arms                     | < 2.50 m/s <sup>2</sup>                                   |
| Compatible platform                         |                                                           |
| Platform capacity                           | Q 1000 kg                                                 |
| lumber of people                            | 3                                                         |
| Platform dimensions (length x width)        | lp / ep 5000 m x 1200 m                                   |
| Platform weight*                            | 1150 kg                                                   |
| Miscellaneous                               | 1100 kg                                                   |
|                                             | 2.12                                                      |
| Steering wheels (front / rear)              | 2/2                                                       |
| Drive wheels (front / rear)                 | 2/2                                                       |
| Safety cab homologation                     | ROPS - FOPS level 2 cab                                   |

# MT-X 1440 A - Dimensional drawing