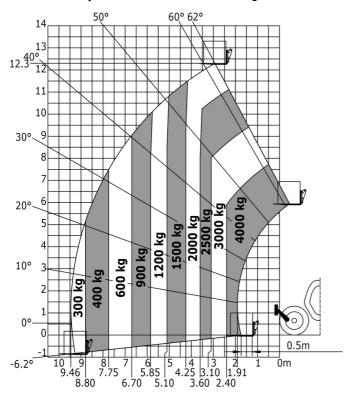

### MT-X 1440 A - Load chart

Machine on tyres with forks - with levelling device Metric