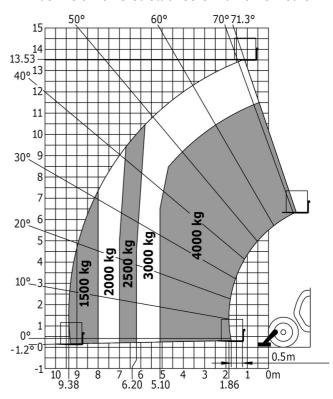

| 1150 kg                                                   |
| Miscellaneous                               | 1100 kg                                                   |
|                                             | 2.12                                                      |
| Steering wheels (front / rear)              | 2/2                                                       |
| Drive wheels (front / rear)                 | 2/2                                                       |
| Safety cab homologation                     | ROPS - FOPS level 2 cab                                   |

# MT-X 1440 A - Dimensional drawing







### MT-X 1440 A - Load chart

Machine on tyres with forks - with levelling device Metric



### Machine on lowered stabilisers with forks Metric



# Machine on stabilisers with Man basket Metric







#### **Head Office**

B.P. 249 - 430 rue de l'Aubinière 44150 Ancenis Cedex - France Tel: +33 (0)2 40 09 10 11 - Fax: +33 (0)2 40 09 10 97 www.manitou.com



This publication provides a description of the configuration versions and options for Manitou products, which may differ for equipment. The equipment presented in this brochure may be part of a series, as an option, or it may not be available, depending on the versions. Manitou reserves the right, at any time and without notice, to amend the specifications described and represented. The specifications provided do not bind the manufacturer. For more details, please contact your Manitou agent. This is not a contractually binding document. The presentation of the products is not co