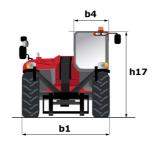

# MT-X 1440 A

|                                             | <b>MT-X 1440 A</b> Created on May 6, 2024 at 8:40:55 AM U |
|---------------------------------------------|-----------------------------------------------------------|
| Capacities                                  | Metric                                                    |
| Max. capacity                               | 4000 kg                                                   |
| Max. lifting height                         | 13.53 m                                                   |
| Max. outreach                               | 9.46 m                                                    |
| Breakout force with bucket                  | 8800 daN                                                  |
| Weight and dimensions                       |                                                           |
| Overall length to carriage                  | l11 6.02 m                                                |
| Overall width                               | b1 2.42 m                                                 |
| Overall height                              | h17 2.45 m                                                |
| Wheelbase                                   | y 3.07 m                                                  |
| Ground clearance                            | y 3.07 iii m4 0.37 m                                      |
| Overall cab width                           | b4 0.89 m                                                 |
|                                             |                                                           |
| Filt-up angle                               |                                                           |
| Filt-down angle                             | a5 114 °                                                  |
| External turning radius (over tyres)        | Wa1 3.94 m                                                |
| Overall weight                              | 11755 kg                                                  |
| Jnladen weight (with man basket)            | 11755 kg                                                  |
| Fires type                                  | Pneumatic                                                 |
| Standard tires                              | Alliance 400/80 - 24 - 162A8                              |
| Forks length / width / section              | I / e / s 1200 mm x 125 mm / 45 mm                        |
| Performances                                |                                                           |
| Lifting                                     | 15.70 s                                                   |
| Lowering                                    | 13.30 s                                                   |
| Extension                                   | 19.20 s                                                   |
| Retraction                                  | 14.80 s                                                   |
| Crowd                                       | 4 s                                                       |
| Oump                                        | 4 s                                                       |
| Engine                                      |                                                           |
| Engine brand                                | Perkins                                                   |
| Engine norm                                 | Stage IIIA                                                |
| Max. fuel sulphur content                   | 5000 ppm                                                  |
| Engine model                                | 1104D-44TA                                                |
| Number of cylinders / Capacity of cylinders | 4 - 4400 cm <sup>3</sup>                                  |
| .C. Engine power rating - Power             | 101 Hp / 74.50 kW                                         |
|                                             |                                                           |
| Max. torque / Engine rotation               | 400 Nm @ 1400 rpm                                         |
| Drawbar pull (Laden)                        | 8250 daN                                                  |
| Transmission                                |                                                           |
| Transmission type                           | Torque converter                                          |
| Number of gears (forward / reverse)         | 4/4                                                       |
| Max. travel speed                           | 24.90 km/h                                                |
| Parking brake                               | Automatic Negative Hand-brake                             |
| Service brake                               | Oil-immersed multi-discs braking on front & rear<br>axles |
| hulmuline                                   | dxies                                                     |
| Hydraulics                                  | 0                                                         |
| lydraulic pump type                         | Gearpump                                                  |
| lydraulic flow / Pressure                   | 167 l/min-265 bar                                         |
| Tank capacities                             |                                                           |
| Engine oil                                  | 11.40                                                     |
| Hydraulic oil                               | 135 I                                                     |
| uel tank                                    | 140 l                                                     |
| Voise and vibration                         |                                                           |
| loise at driving position (LpA)             | 82 dB                                                     |
| loise to environment (LwA)                  | 105 dB                                                    |
| /ibration on hands/arms                     | < 2.50 m/s <sup>2</sup>                                   |
| Compatible platform                         |                                                           |
| Platform capacity                           | Q 1000 kg                                                 |
| lumber of people                            | 3                                                         |
| Platform dimensions (length x width)        | lp / ep 5000 m x 1200 m                                   |
| Platform weight*                            | 1150 kg                                                   |
| Miscellaneous                               | 1100 kg                                                   |
|                                             | 2.12                                                      |
| Steering wheels (front / rear)              | 2/2                                                       |
| Drive wheels (front / rear)                 | 2/2                                                       |
| Safety cab homologation                     | ROPS - FOPS level 2 cab                                   |

# MT-X 1440 A - Dimensional drawing